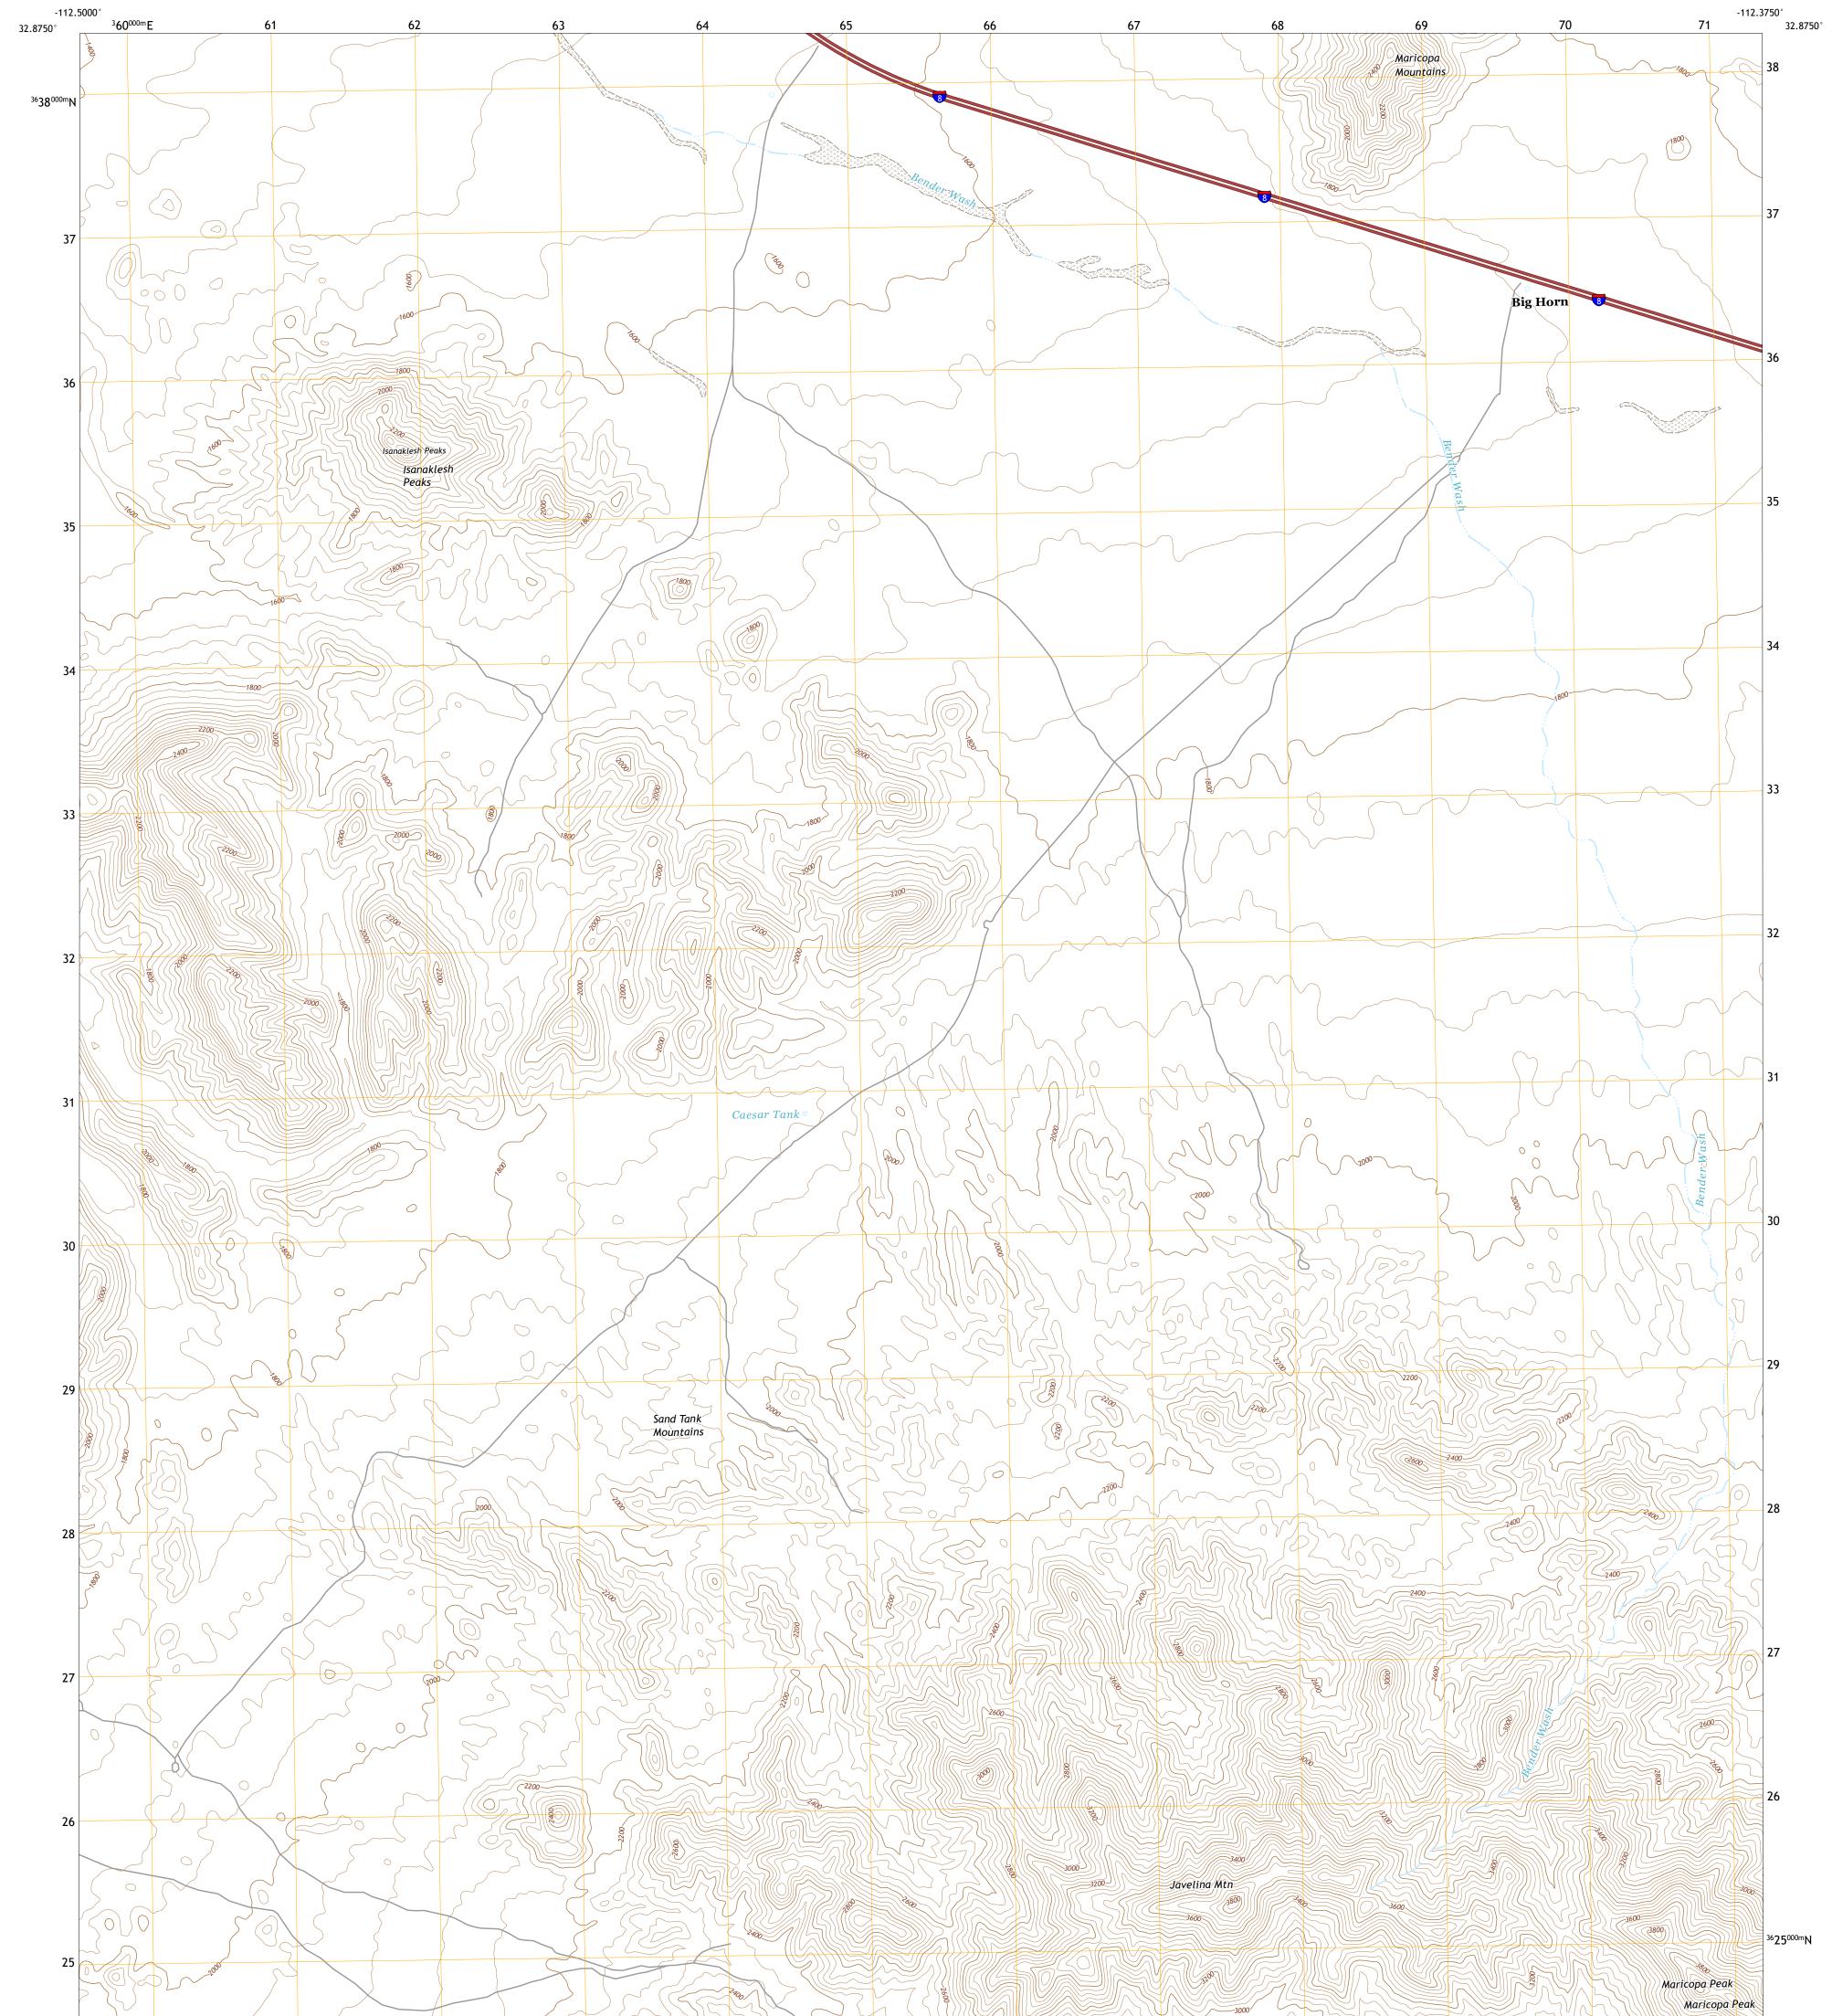

## The National Map US Topo

Produced by the United States Geological Survey North American Datum of 1983 (NAD83) World Geodetic System of 1984 (WGS84). Projection and 1 000-meter grid:Universal Transverse Mercator, Zone 12S This map is not a legal document. Boundaries may be generalized for this map scale. Private lands within government reservations may not be shown. Obtain permission before entering private lands.

Imagery......NAIP, June 2019 - June 2019 Roads......ONIP, June 2019 - June 2019 Roads......ONIS, 1980 - 2021 Hydrography......GNIS, 1980 - 2021 Hydrography......ONIS, 1980 - 2021 Contours.....National Hydrography Dataset, 2006 - 2019 Contours.....National Elevation Dataset, 2003 Boundaries.....Multiple sources; see metadata file 2019 - 2021 Public Land Survey System......BLM, 2017 Wetlands......BLM, 2017

NGA REF NO. U S G S X 2 4 K 3 7 3 6