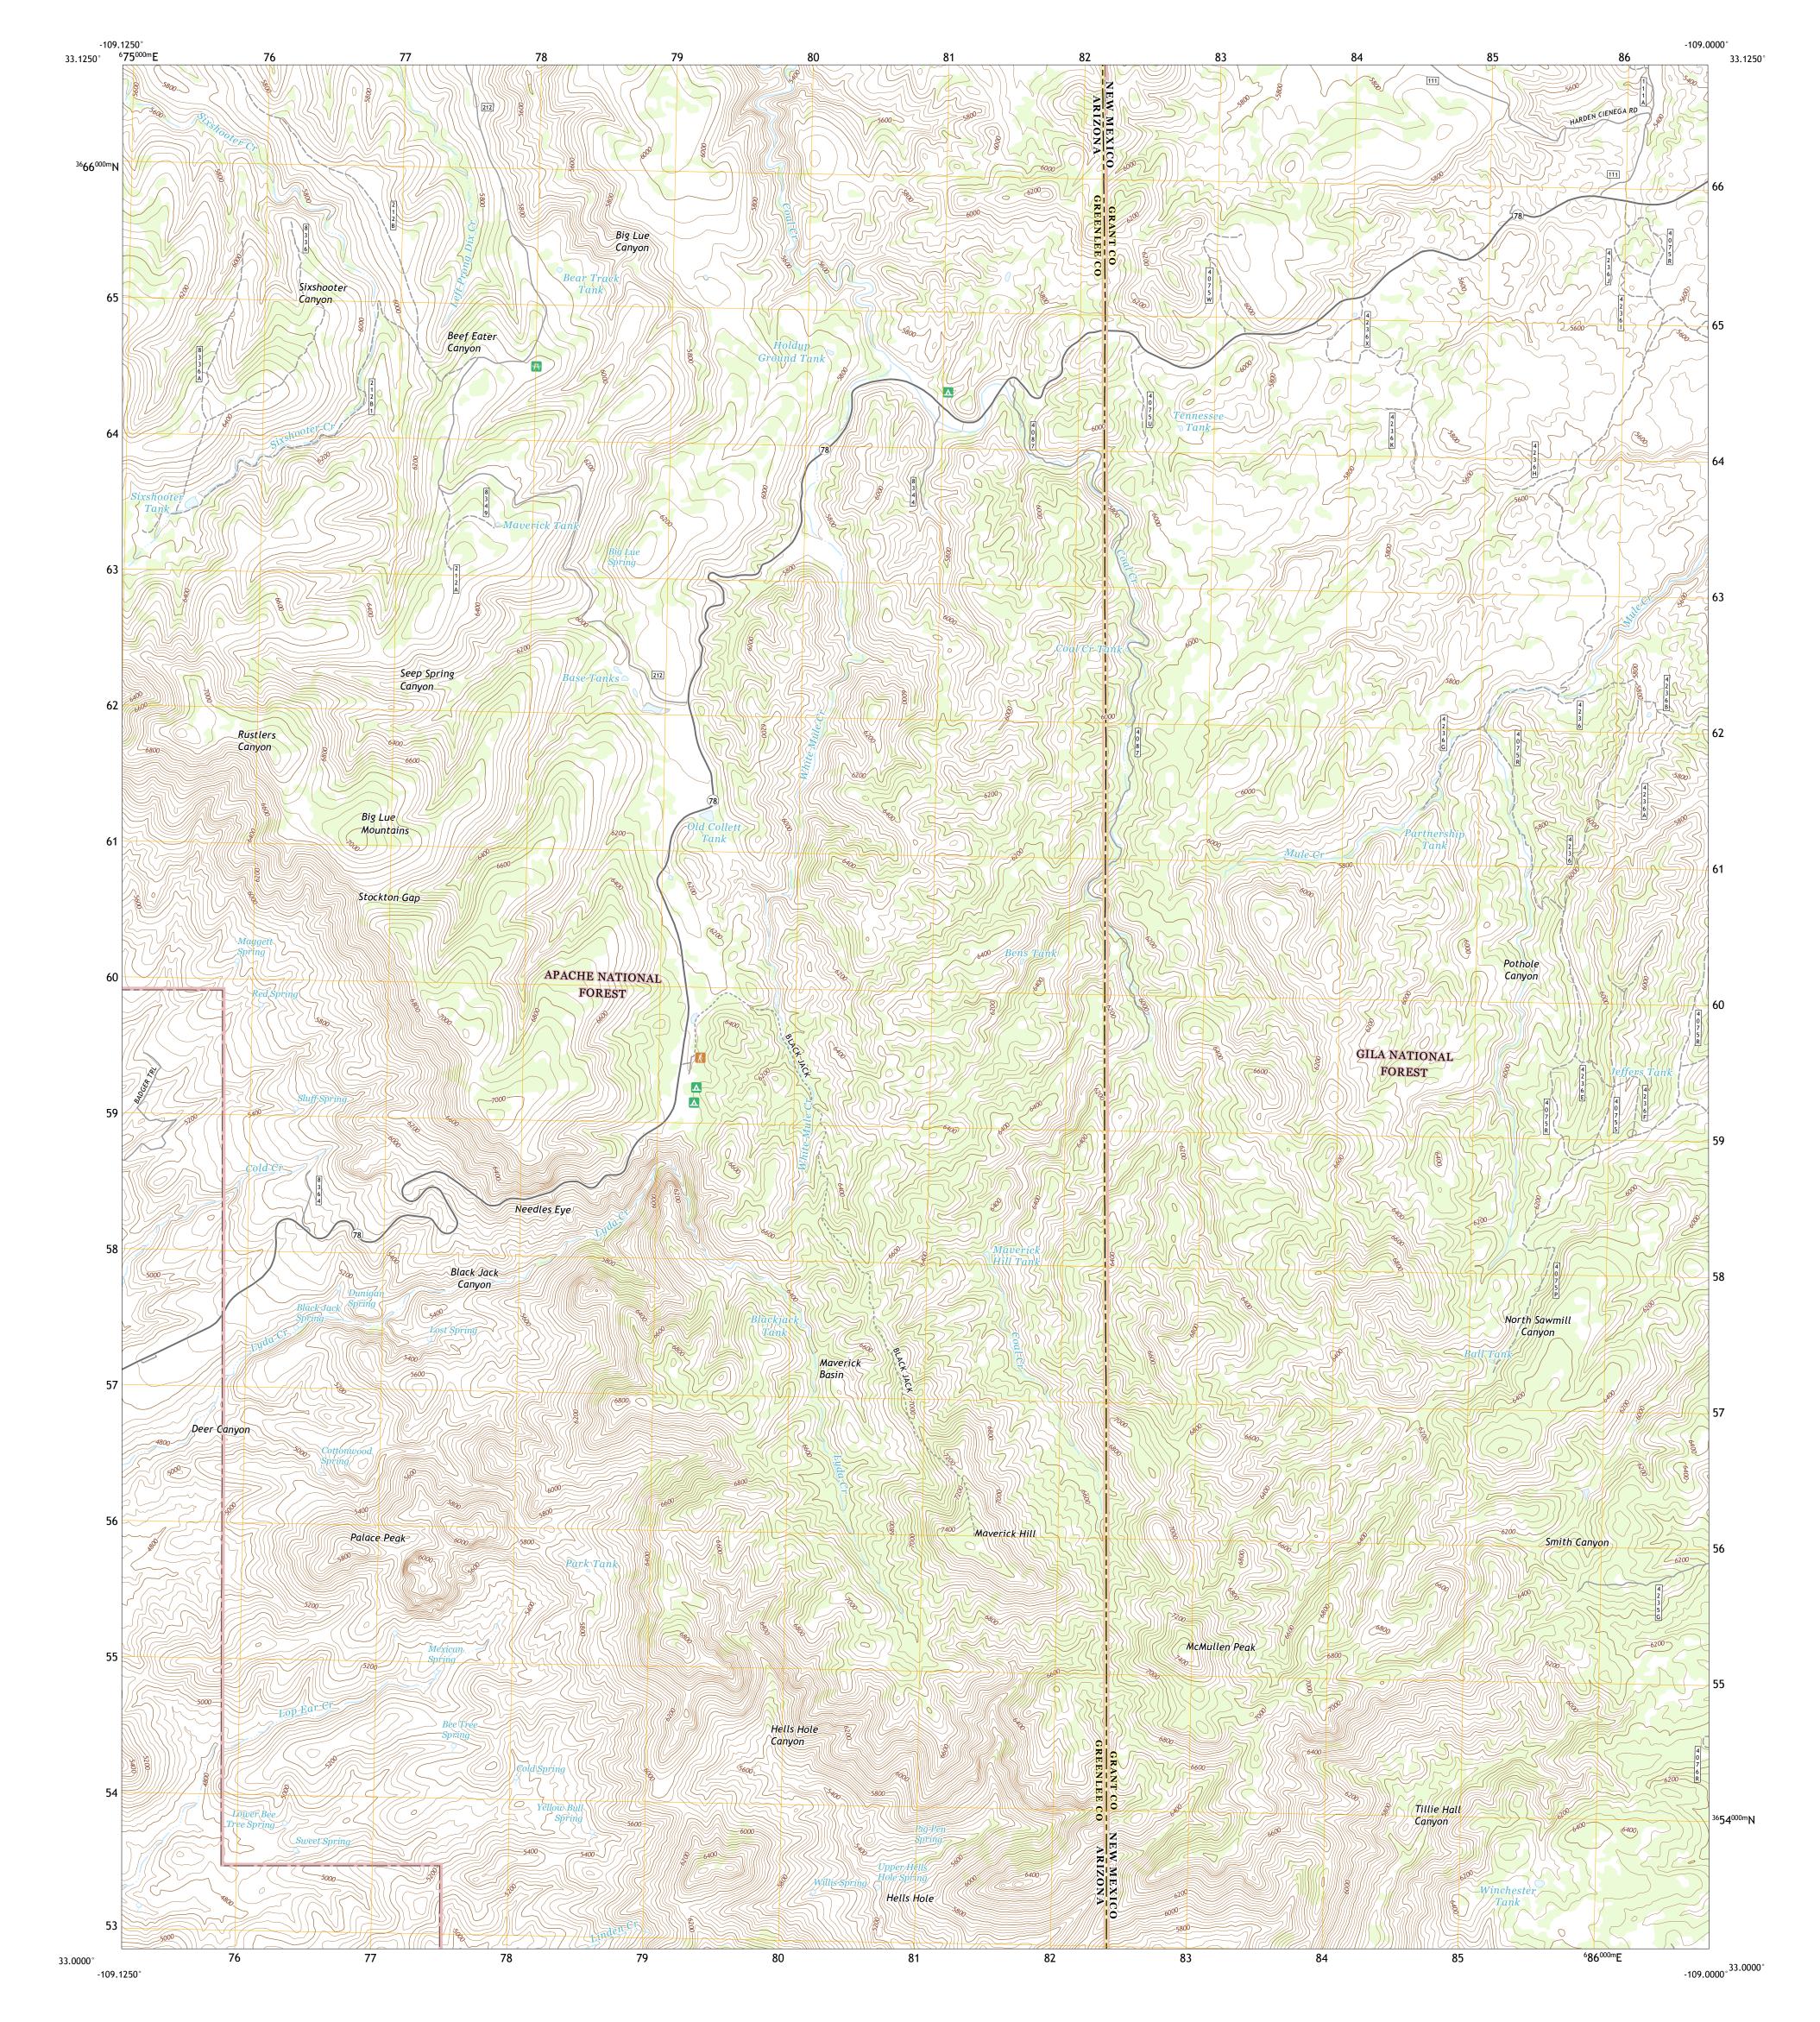

## U.S. DEPARTMENT OF THE INTERIOR U.S. GEOLOGICAL SURVEY

UTS STRIKE

BIG LUE MOUNTAINS QUADRANGLE ARIZONA - NEW MEXICO 7.5-MINUTE SERIES

Produced by the United States Geological Survey North American Datum of 1983 (NAD83) World Geodetic System of 1984 (WGS84). Projection and 1 000-meter grid:Universal Transverse Mercator, Zone 12S This map is not a legal document. Boundaries may be generalized for this map scale. Private lands within government reservations may not be shown. Obtain permission before entering private lands.

 Imagery.
 NAIP, June 2015 - August 2016

 Roads.
 U.S. Census Bureau, 2018

 Roads within US Forest Service Lands.
 FSTopo Data with limited Forest Service updates, 2013 - 2018

 Names.
 GNIS, 1980 - 2016

 Hydrography.
 National Hydrography Dataset, 2005 - 2018

 Contours.
 Multiple sources; see metadata file 2016 - 2017

 Public Land Survey System.
 BLM, 2016 - 2017

 Wetlands.
 FWS National Wetlands Inventory Not Available

Wetlands......FWS National Wetlands Inventory Not Available