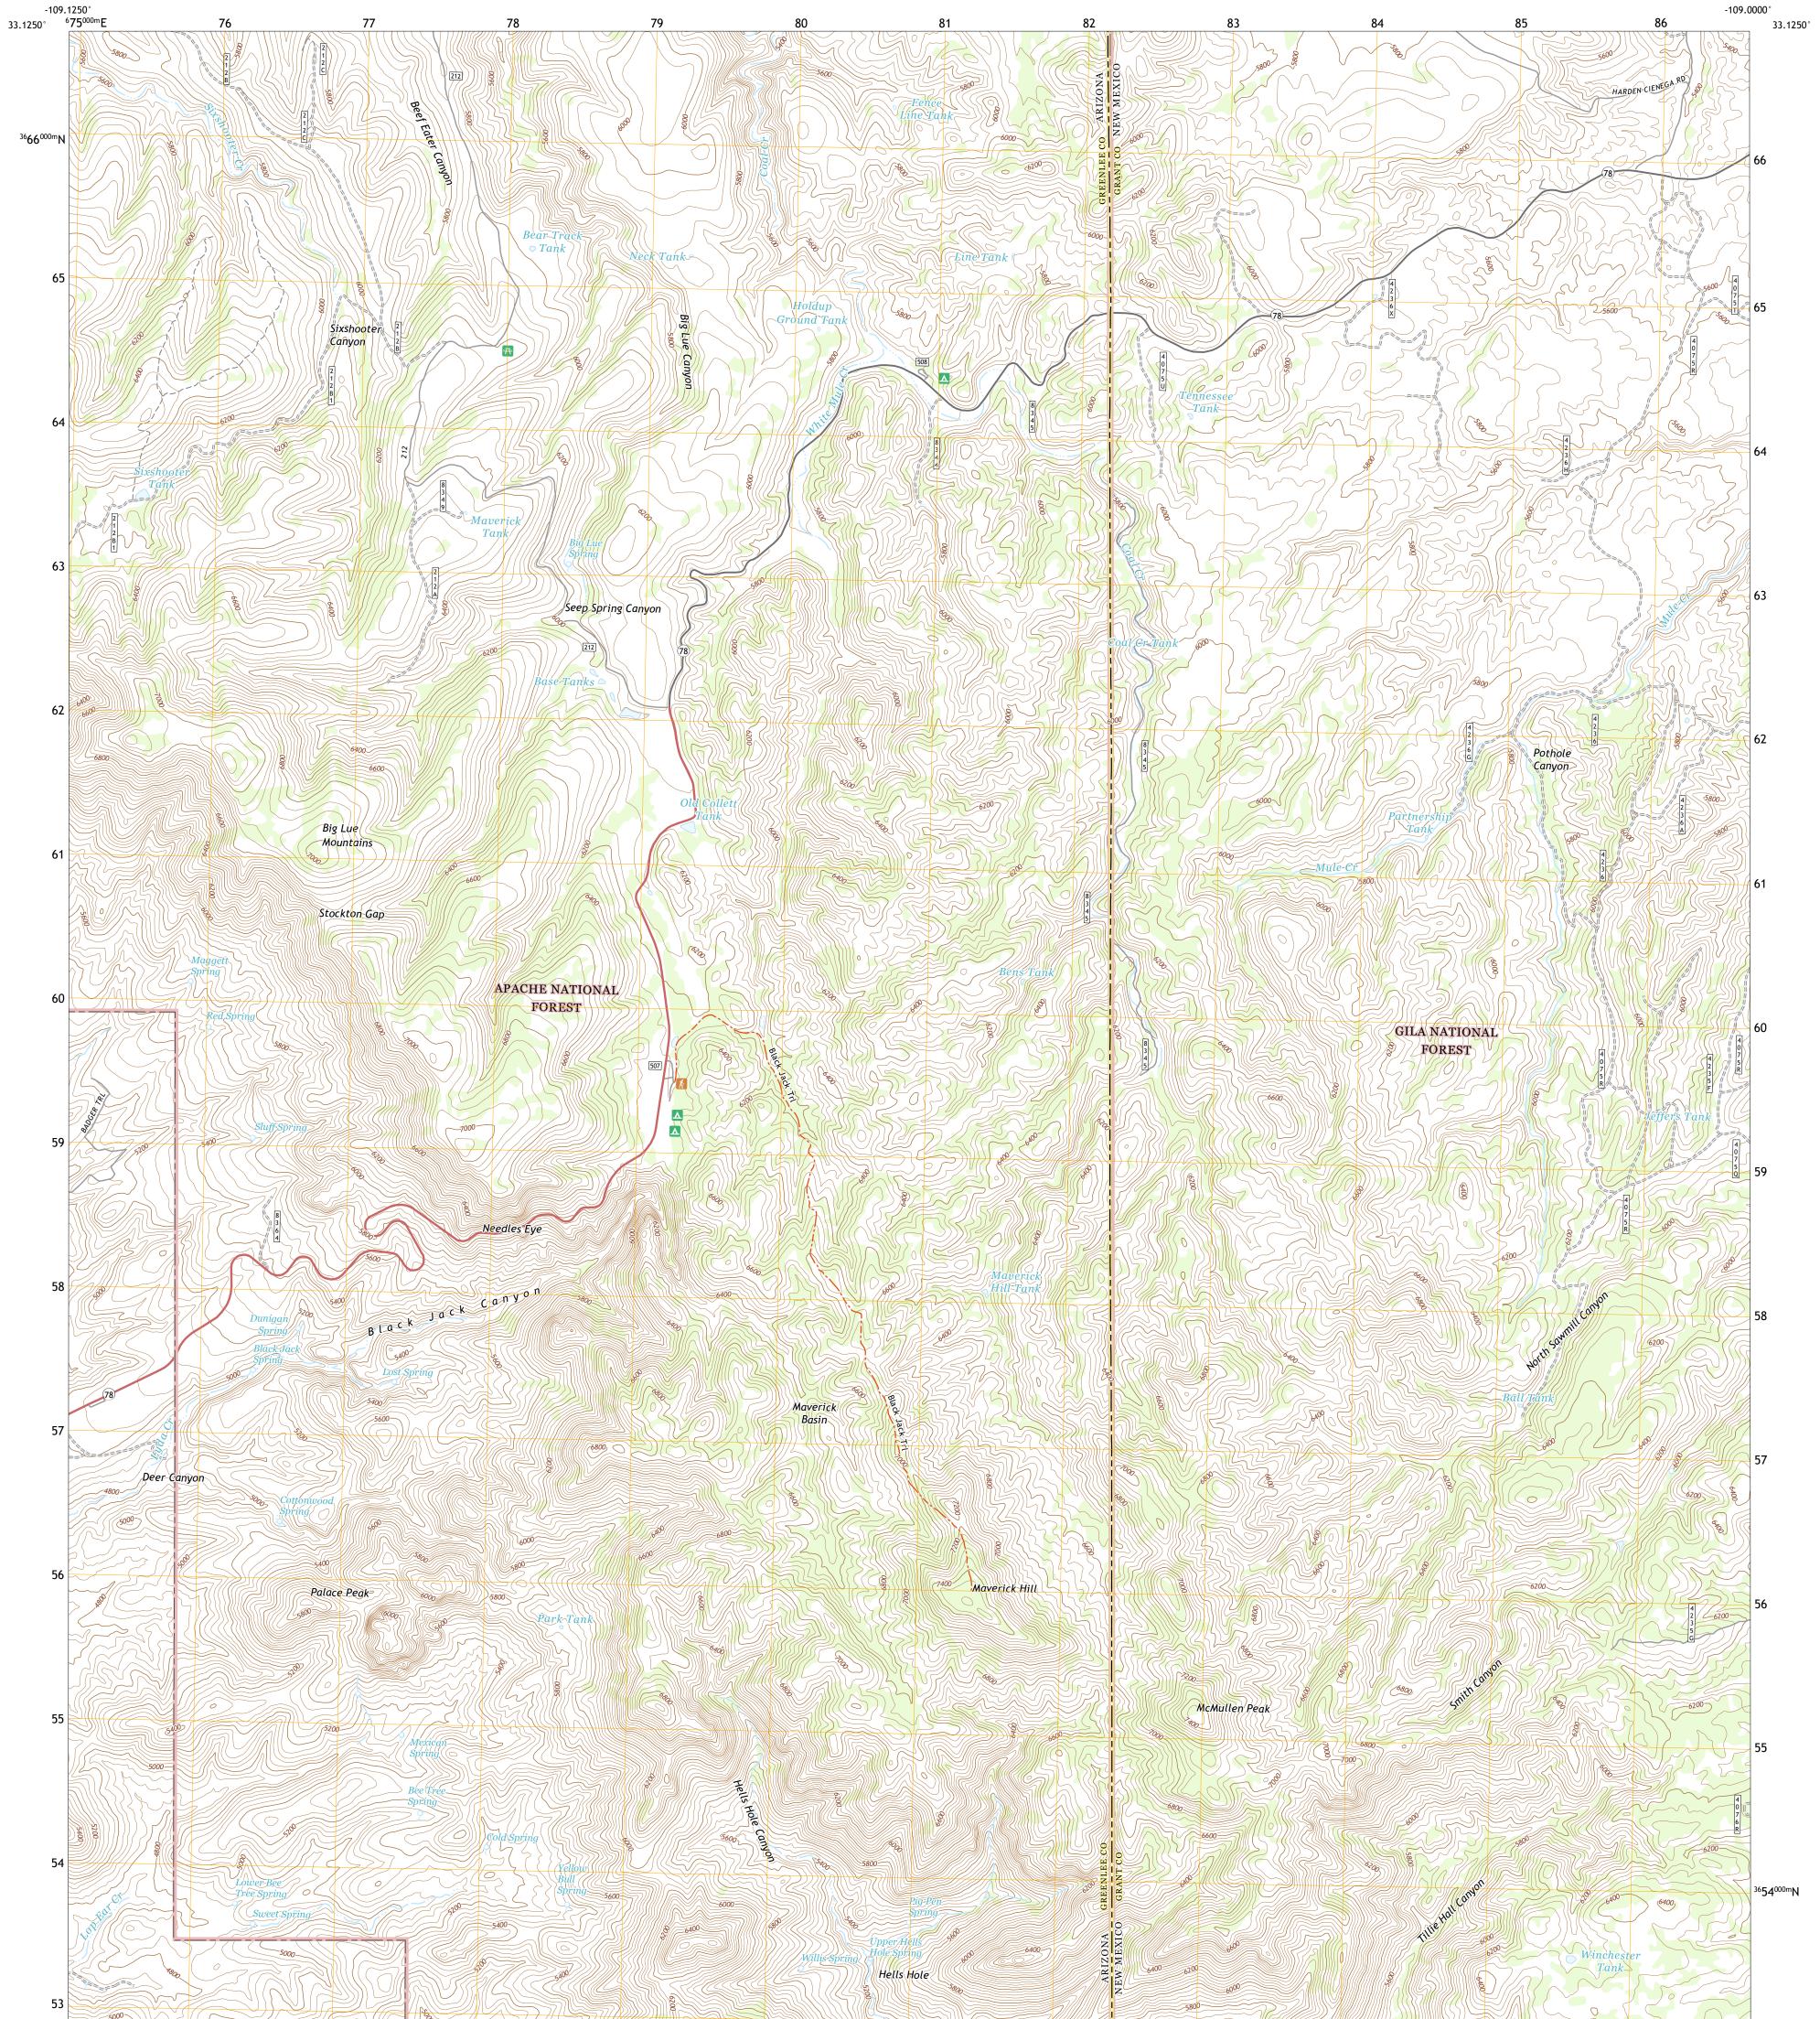

## U.S. DEPARTMENT OF THE INTERIOR U.S. GEOLOGICAL SURVEY



DELST SERVICE ULSS STRATTOR LATER BIG LUE MOUNTAINS QUADRANGLE ARIZONA - NEW MEXICO 7.5-MINUTE SERIES





Produced by the United States Geological Survey North American Datum of 1983 (NAD83) World Geodetic System of 1984 (WGS84). Projection and 1 000-meter grid:Universal Transverse Mercator, Zone 12S This map is not a legal document. Boundaries may be generalized for this map scale. Private lands within government reservations may not be shown. Obtain permission before entering private lands.



ROAD CLASSIFICATION



Check with local Forest Service unit for current travel conditions and restrictions.

## BIG LUE MOUNTAINS, AZ, NM

2021