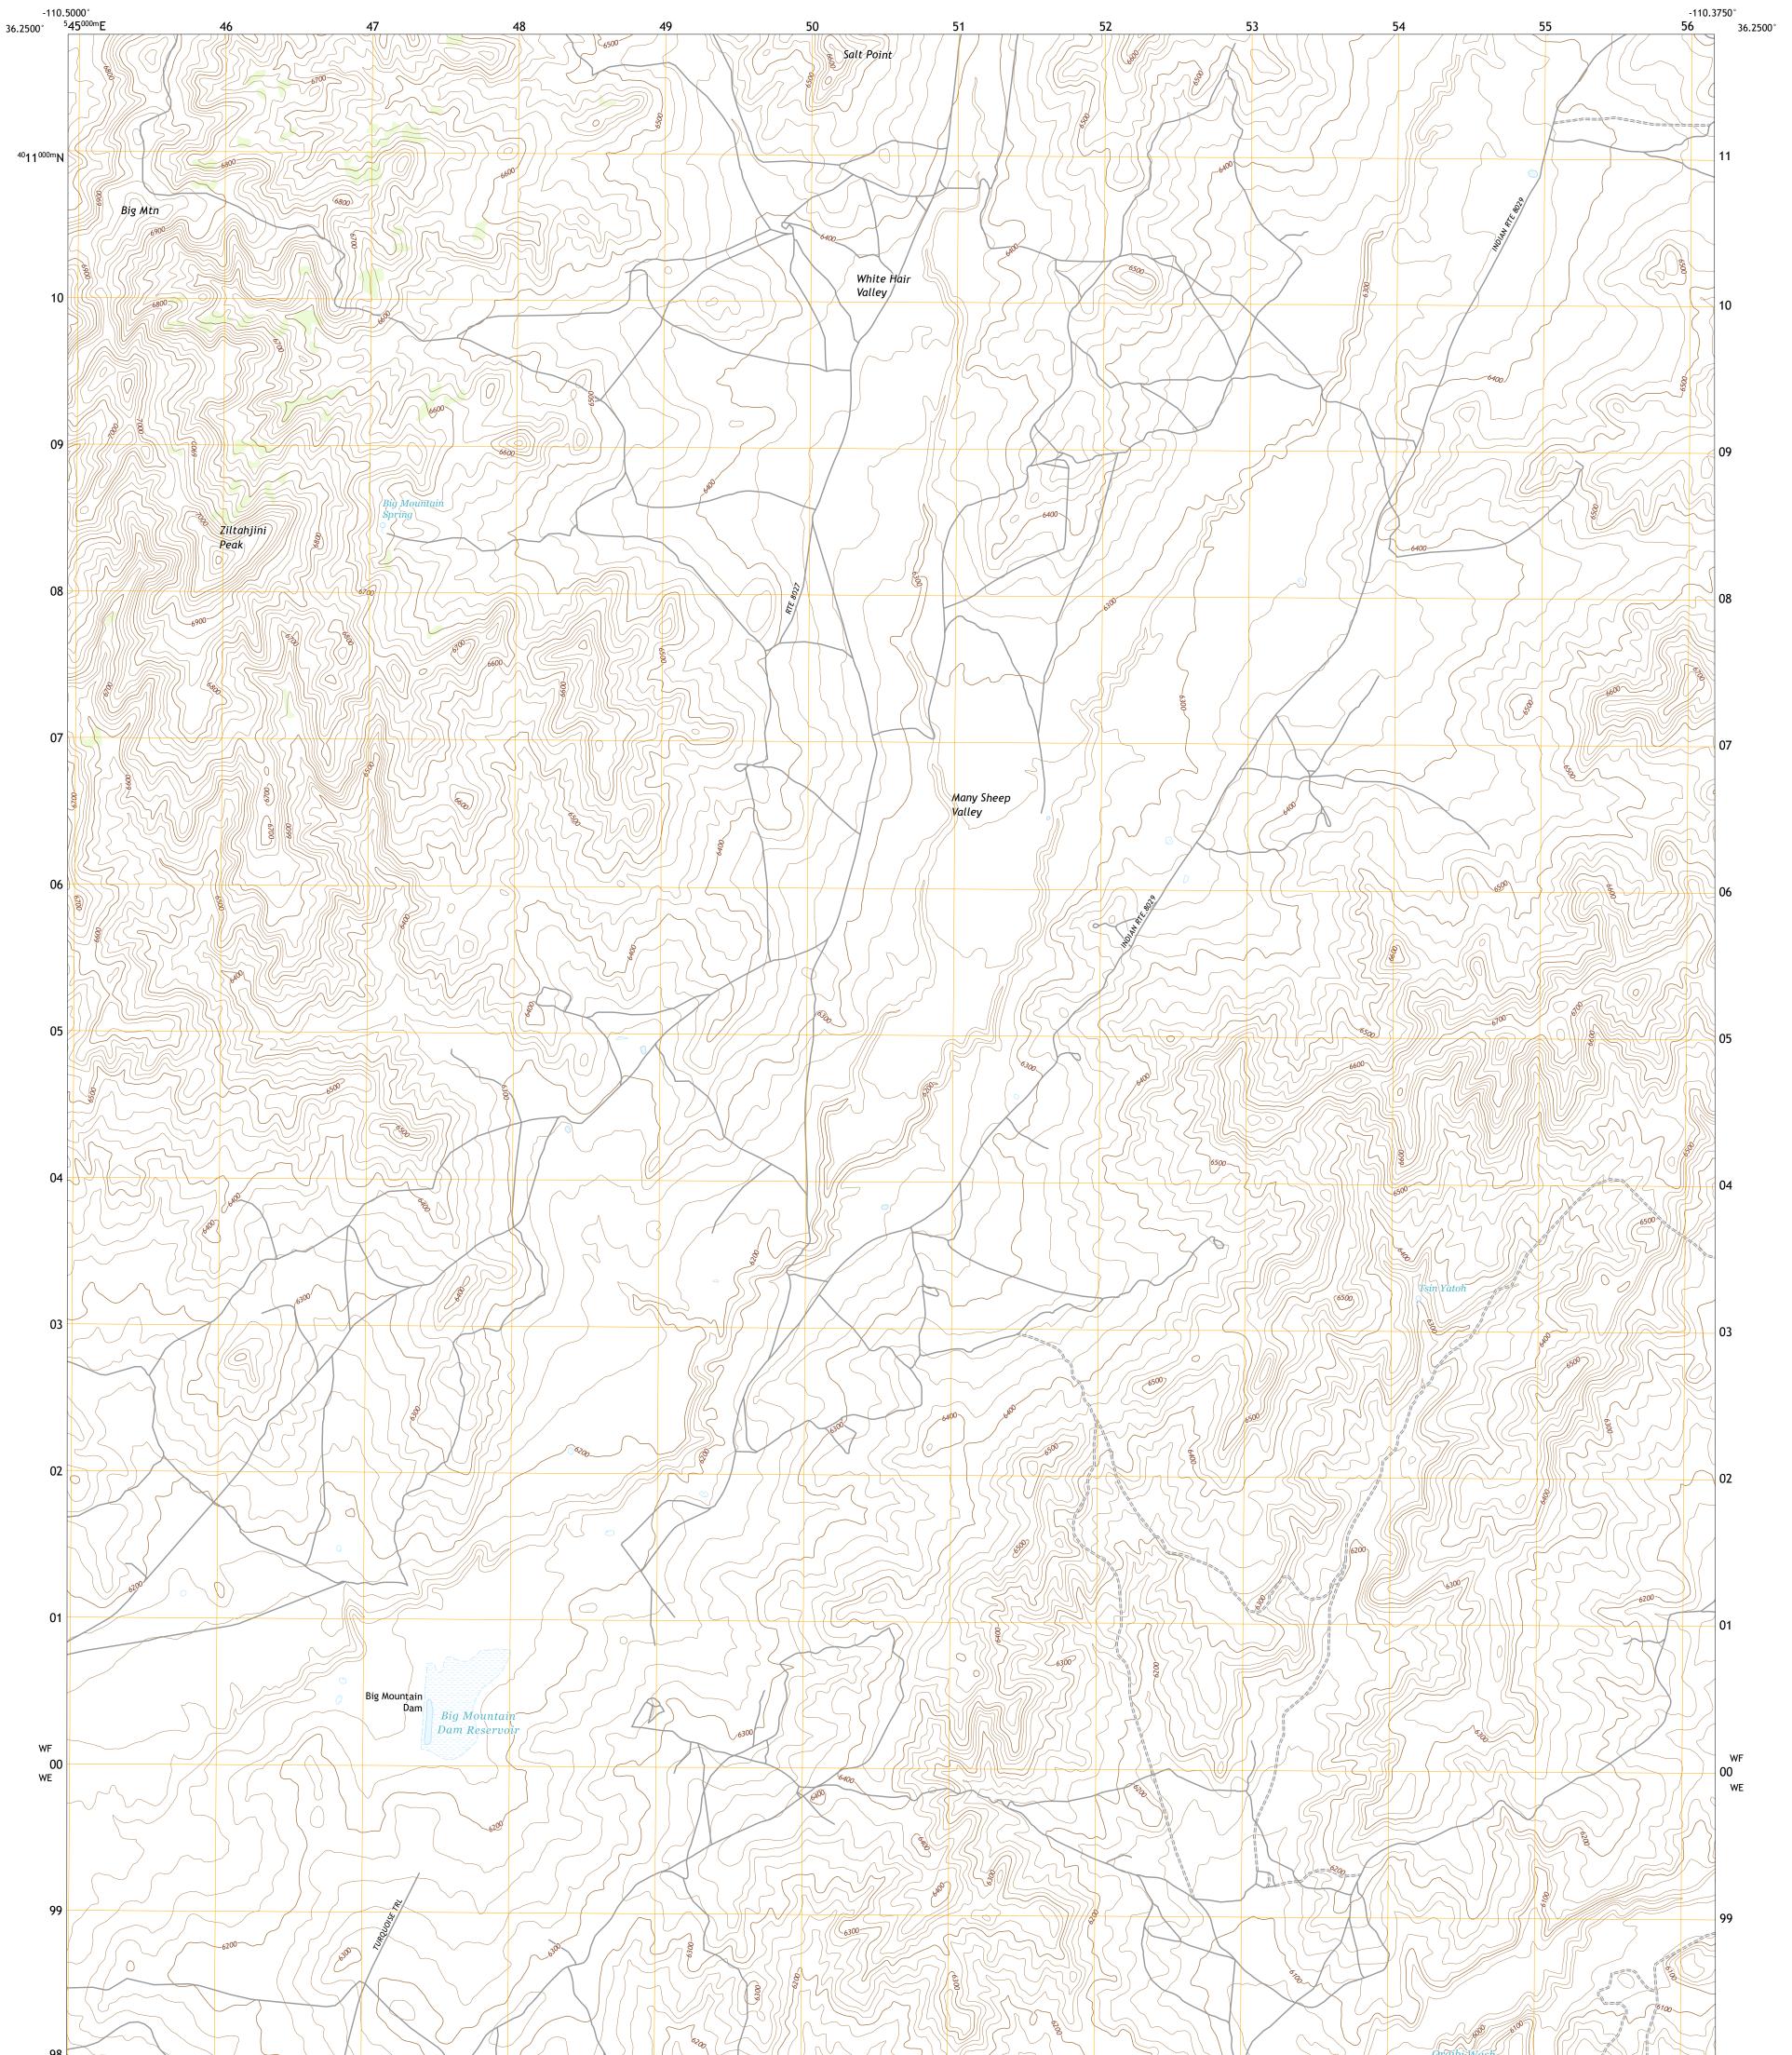

## U.S. DEPARTMENT OF THE INTERIOR U.S. GEOLOGICAL SURVEY

BIG MOUNTAIN DAM QUADRANGLE ARIZONA - NAVAJO COUNTY 7.5-MINUTE SERIES

Produced by the United States Geological Survey North American Datum of 1983 (NAD83) World Geodetic System of 1984 (WGS84). Projection and 1 000-meter grid:Universal Transverse Mercator, Zone 12S This map is not a legal document. Boundaries may be generalized for this map scale. Private lands within government reservations may not be shown. Obtain permission before entering private lands.

Imagery......NAIP, July 2019 - July 2019 Roads......GNIS, 1980 - 2021 Hydrography......GNIS, 1980 - 2021 Hydrography......National Hydrography Dataset, 2005 - 2019 Contours.....National Elevation Dataset, 1999 Boundaries......Multiple sources; see metadata file 2019 - 2021 Public Land Survey System......BLM, 2017 Wetlands......BLM, 2017