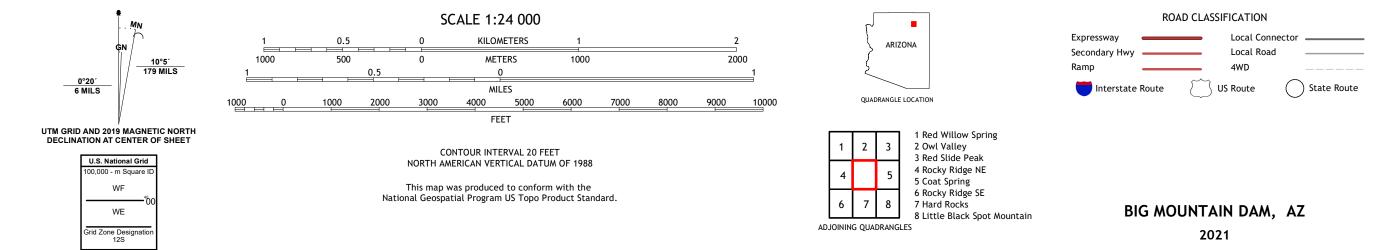

## U.S. DEPARTMENT OF THE INTERIOR U.S. GEOLOGICAL SURVEY

BIG MOUNTAIN DAM QUADRANGLE ARIZONA - NAVAJO COUNTY 7.5-MINUTE SERIES

Produced by the United States Geological Survey North American Datum of 1983 (NAD83) World Geodetic System of 1984 (WGS84). Projection and 1 000-meter grid:Universal Transverse Mercator, Zone 12S This map is not a legal document. Boundaries may be generalized for this map scale. Private lands within government reservations may not be shown. Obtain permission before entering private lands.