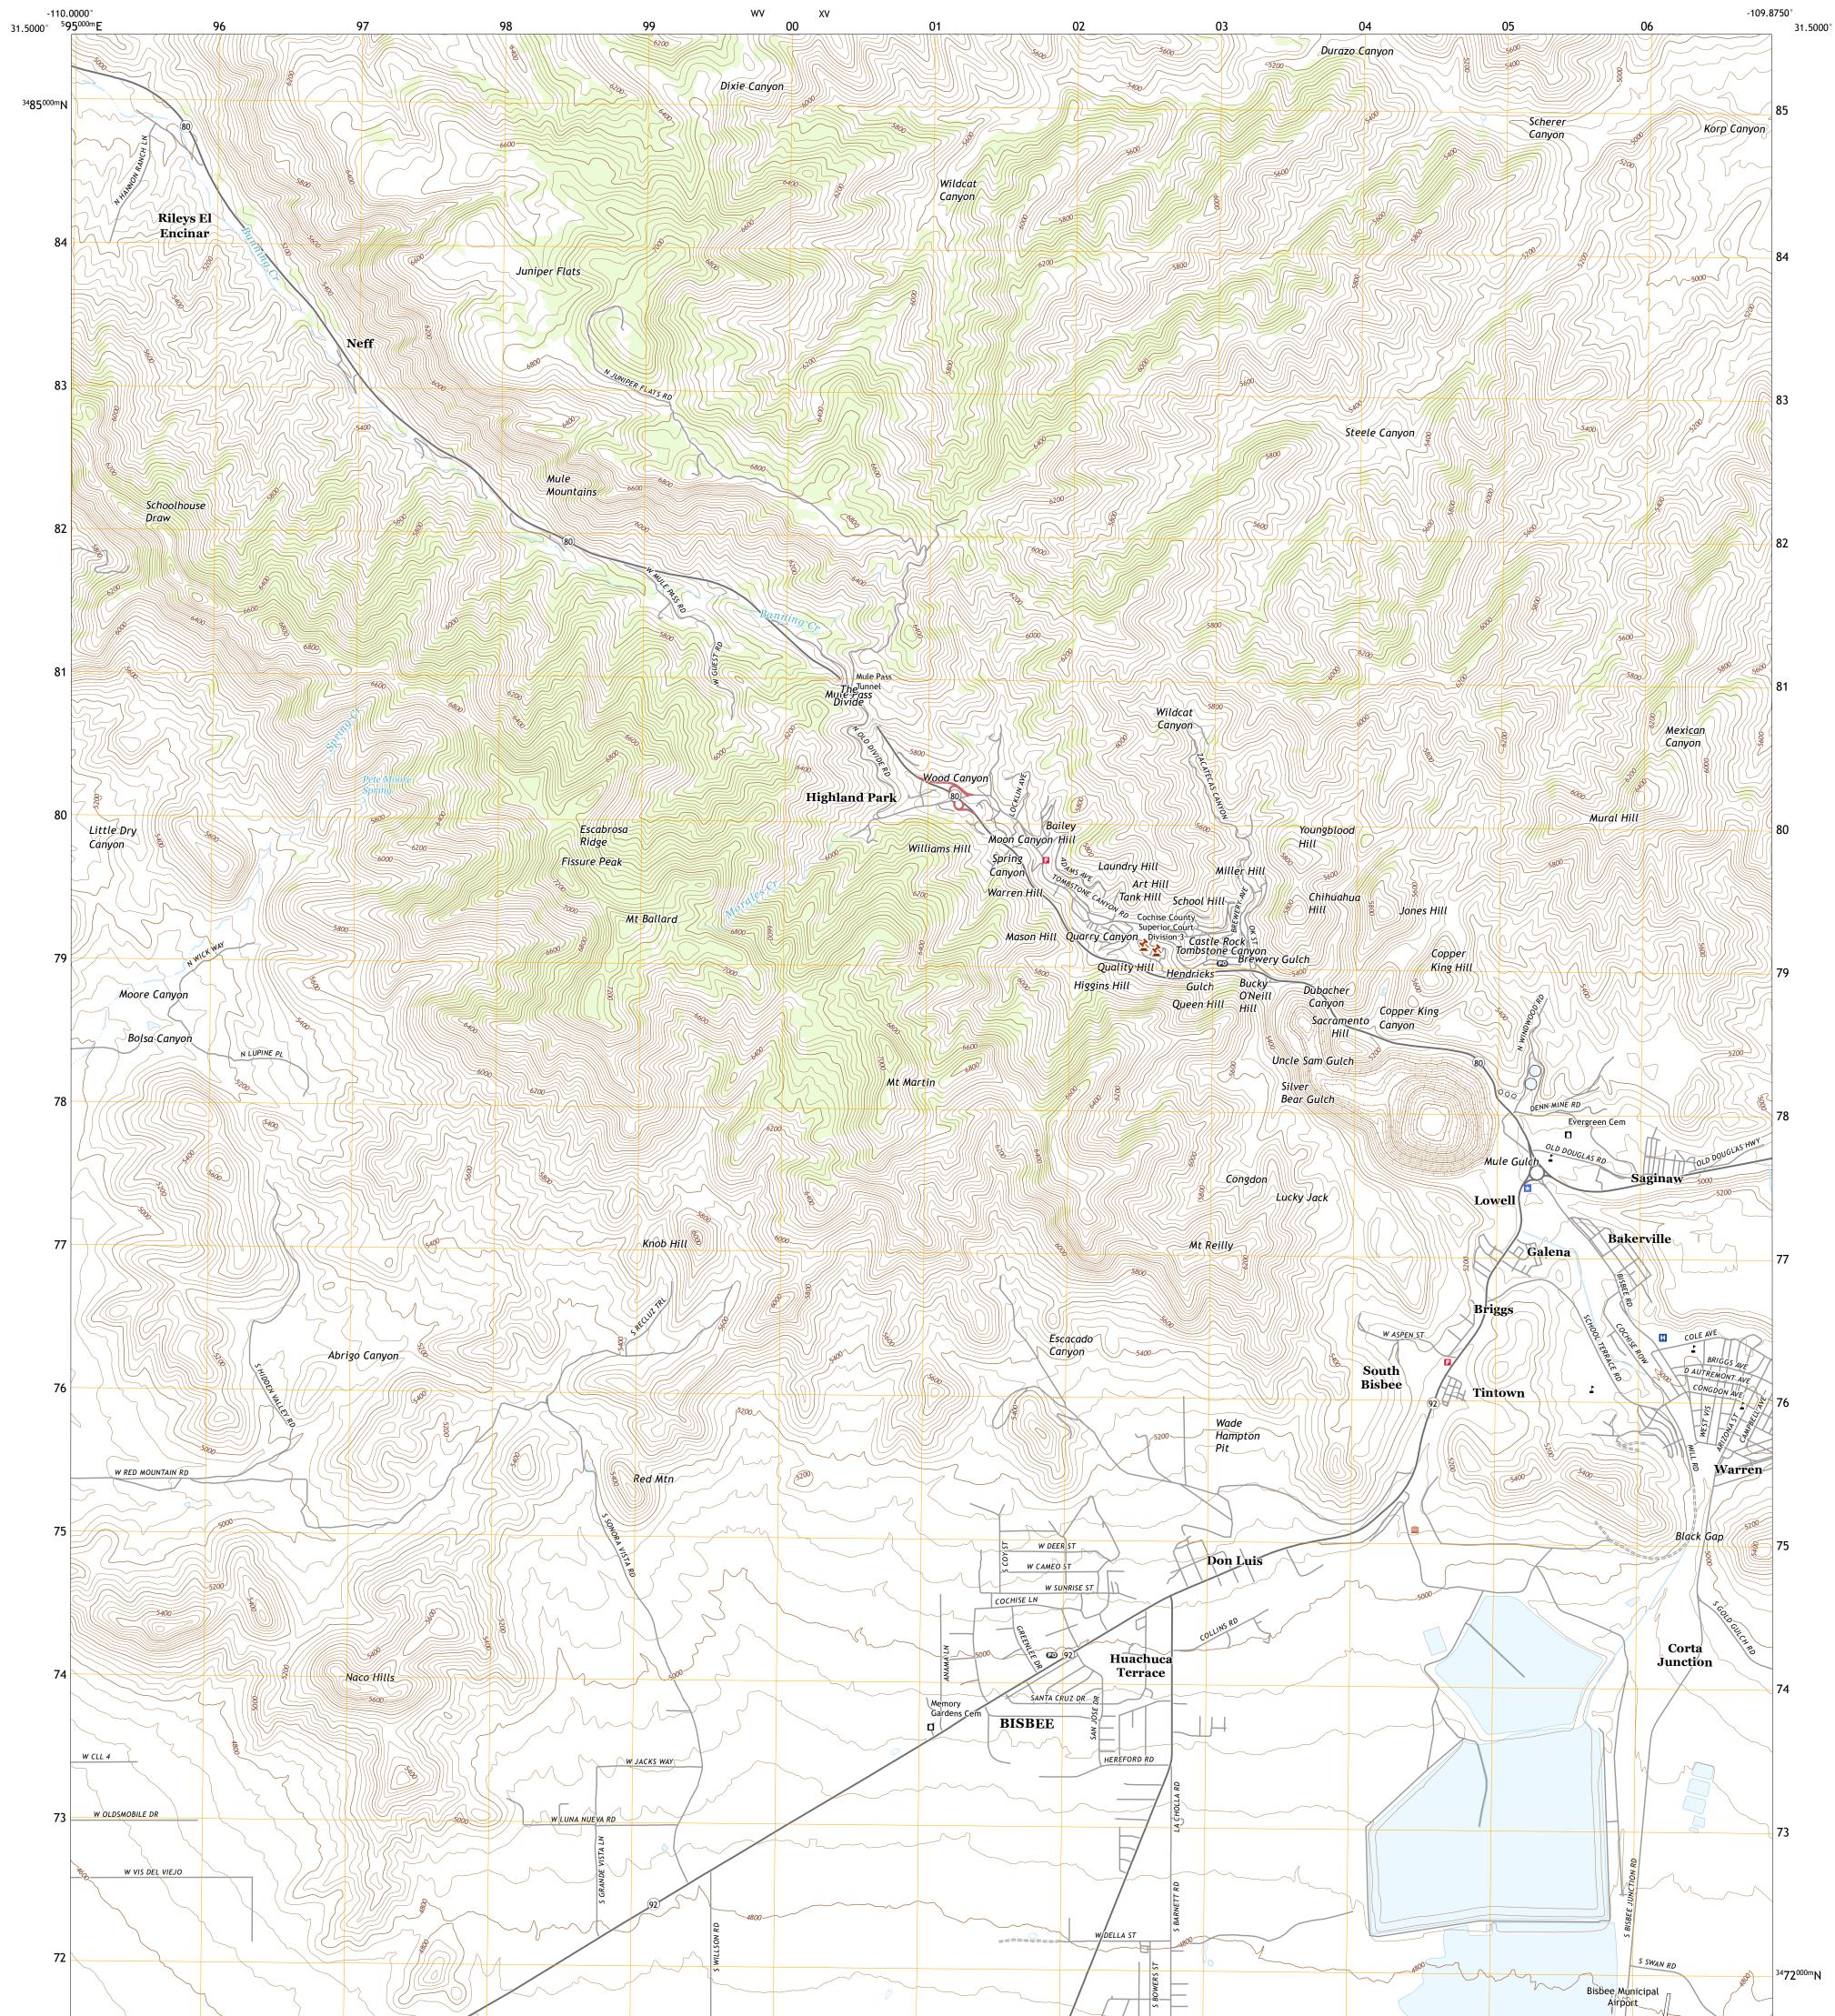

## U.S. DEPARTMENT OF THE INTERIOR U.S. GEOLOGICAL SURVEY

BISBEE QUADRANGLE ARIZONA - COCHISE COUNTY 7.5-MINUTE SERIES

Produced by the United States Geological Survey North American Datum of 1983 (NAD83) World Geodetic System of 1984 (WGS84). Projection and 1 000-meter grid:Universal Transverse Mercator, Zone 12R This map is not a legal document. Boundaries may be generalized for this map scale. Private lands within government reservations may not be shown. Obtain permission before entering private lands.