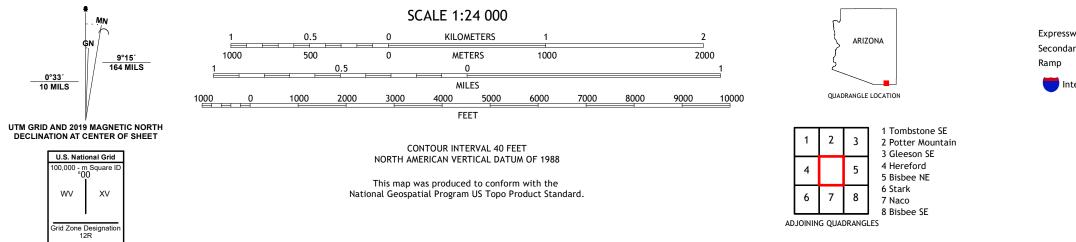

## U.S. DEPARTMENT OF THE INTERIOR U.S. GEOLOGICAL SURVEY

BISBEE QUADRANGLE ARIZONA - COCHISE COUNTY 7.5-MINUTE SERIES

Produced by the United States Geological Survey North American Datum of 1983 (NAD83) World Geodetic System of 1984 (WGS84). Projection and 1 000-meter grid:Universal Transverse Mercator, Zone 12R This map is not a legal document. Boundaries may be generalized for this map scale. Private lands within government reservations may not be shown. Obtain permission before entering private lands.

......NAIP, June 2019 - June 2019 U.S. Census Bureau, 2016 - 2018 .....GNIS, 1980 - 2021 Imagery.... Roads..... Names....  0°33´ 10 MILS

WV

BISBEE, AZ 2021