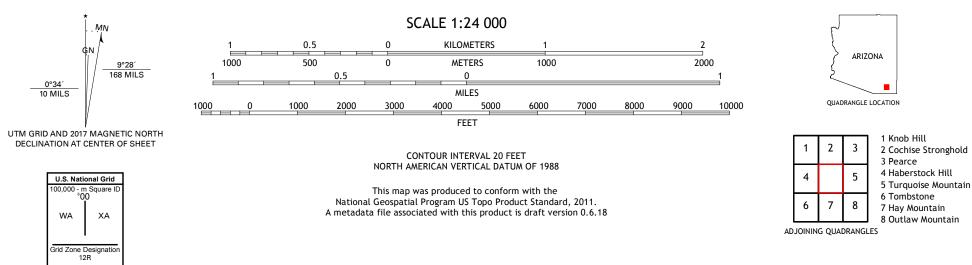

## U.S. DEPARTMENT OF THE INTERIOR U.S. GEOLOGICAL SURVEY

ULS S BULLS BLACK DIAMOND PEAK QUADRANGLE ARIZONA - COCHISE COUNTY 7.5-MINUTE SERIES

**Produced by the United States Geological Survey** North American Datum of 1983 (NAD83) World Geodetic System of 1984 (WGS84). Projection and 1 000-meter grid:Universal Transverse Mercator, Zone 12R This map is not a legal document. Boundaries may be generalized for this map scale. Private lands within government reservations may not be shown. Obtain permission before entering private lands.