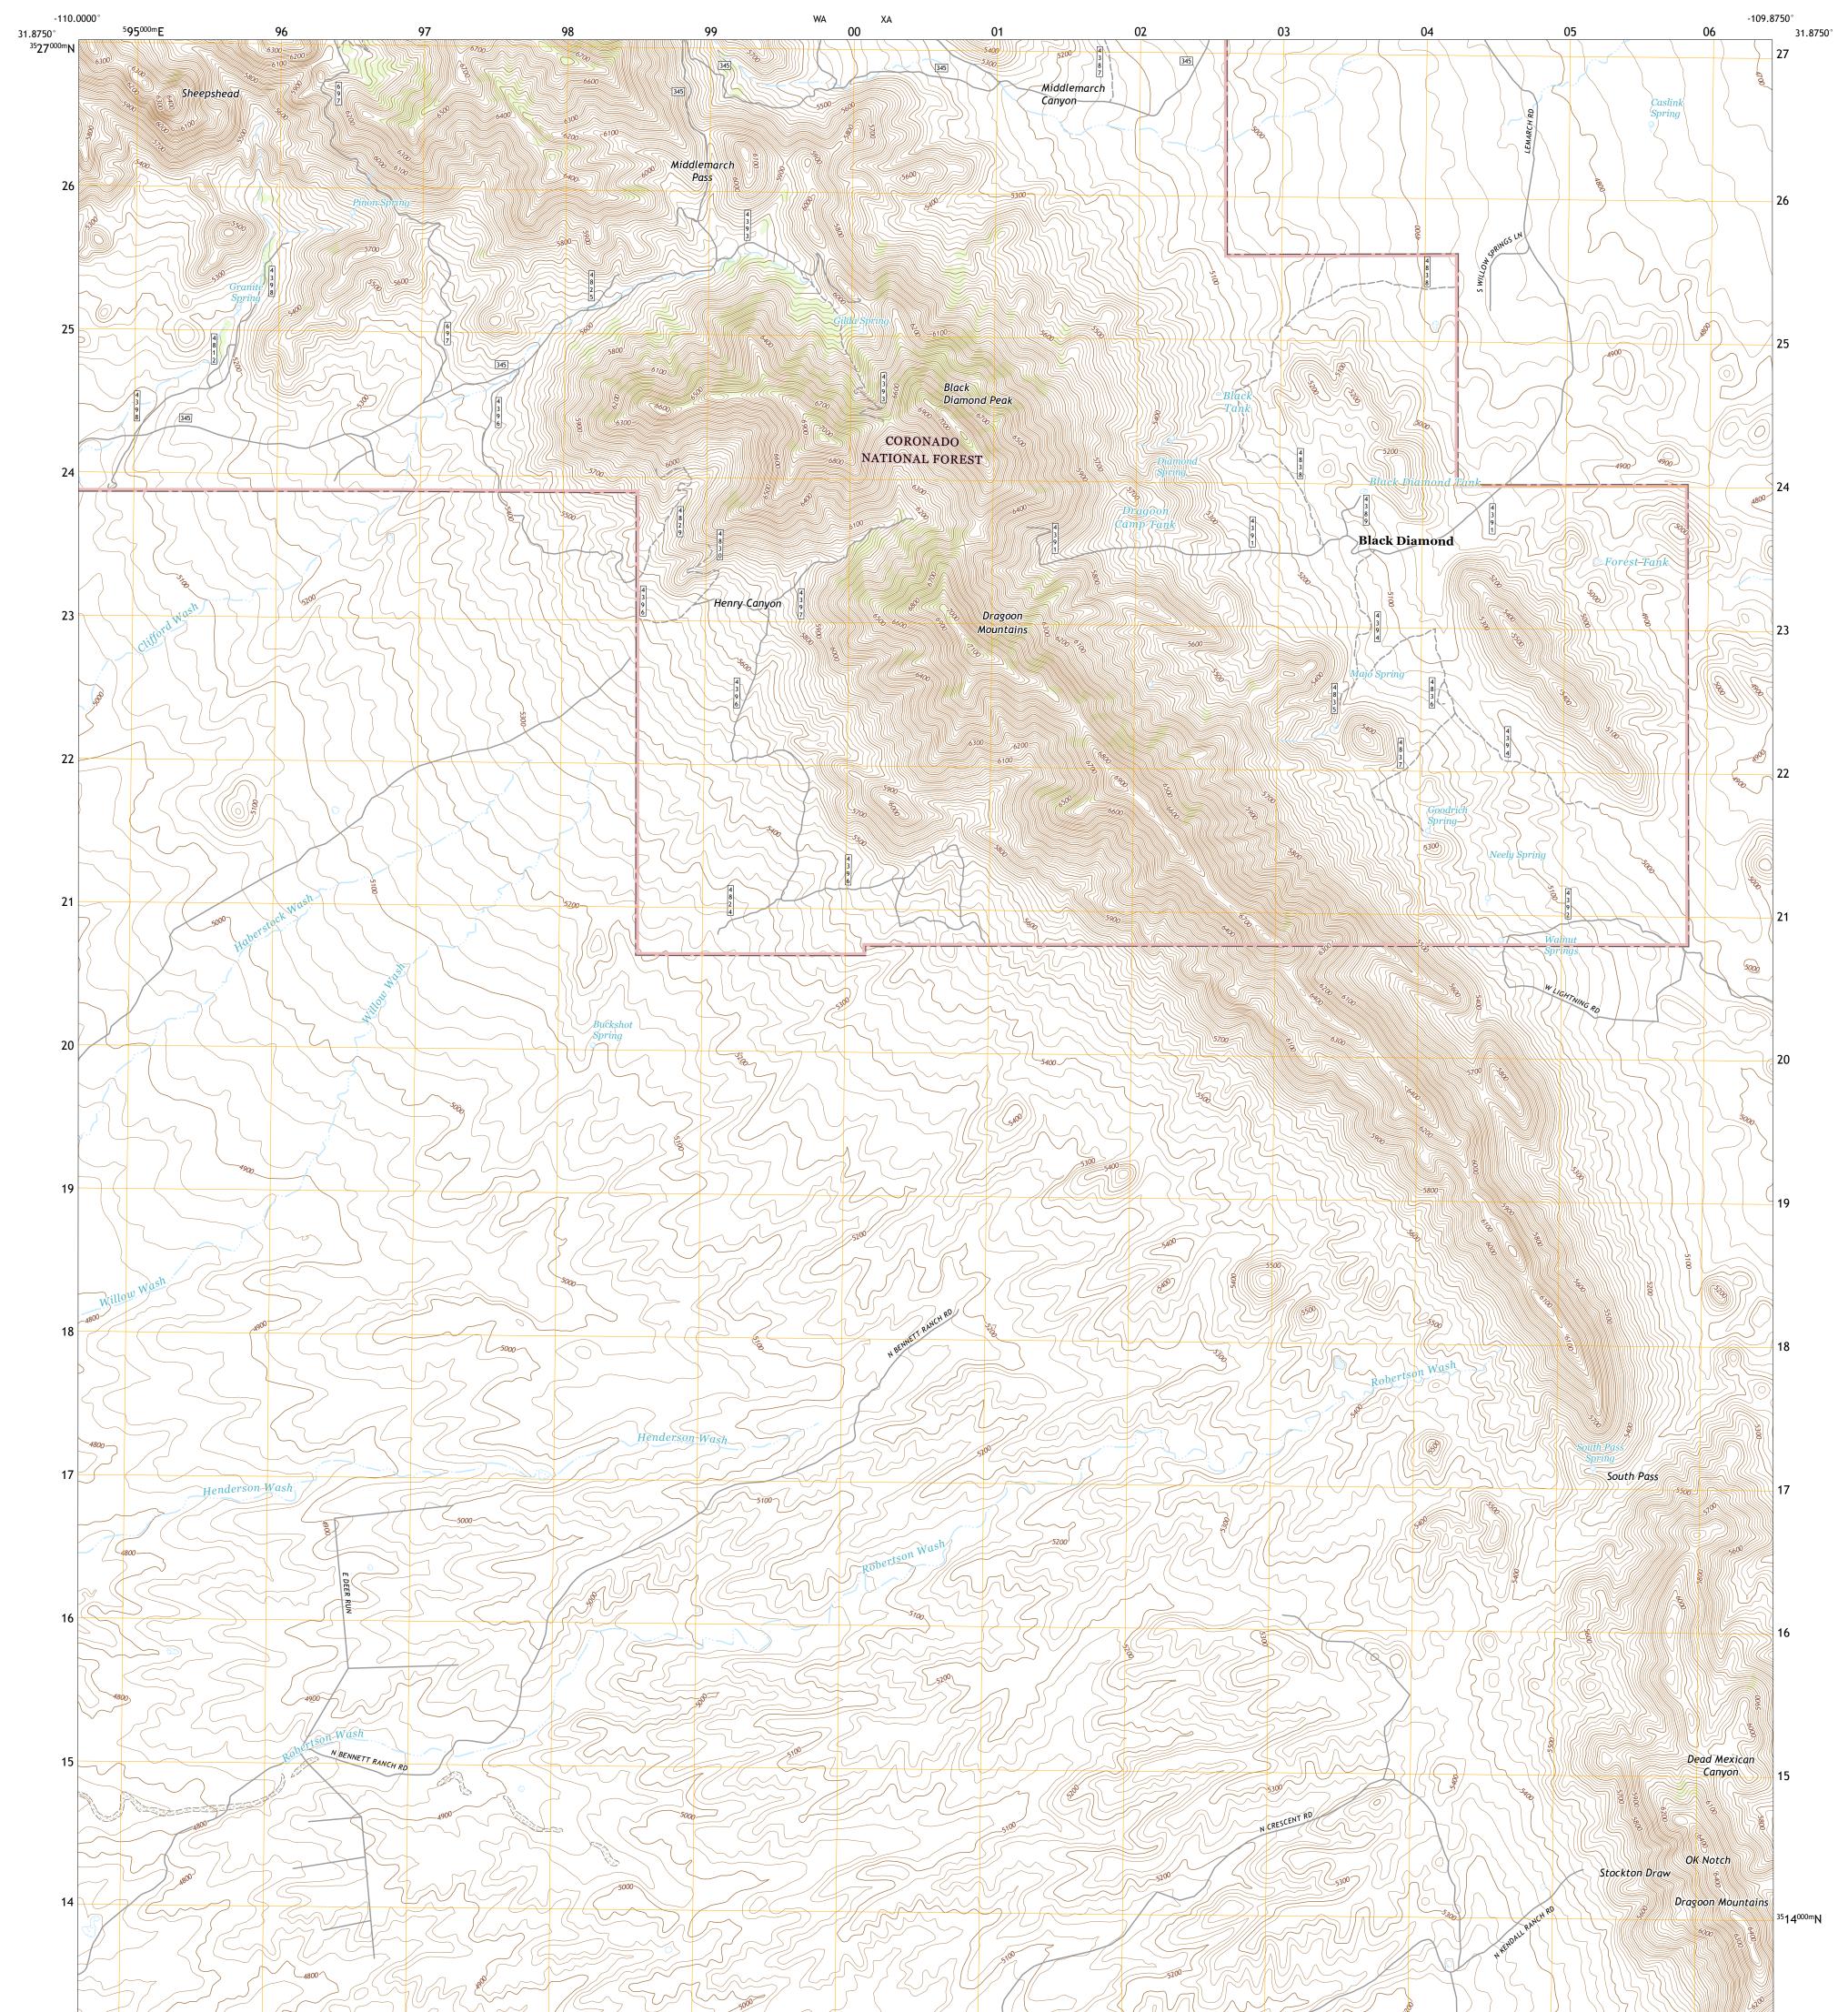

## U.S. DEPARTMENT OF THE INTERIOR U.S. GEOLOGICAL SURVEY

ULS S BULLS BLACK DIAMOND PEAK QUADRANGLE ARIZONA - COCHISE COUNTY 7.5-MINUTE SERIES

**Produced by the United States Geological Survey** North American Datum of 1983 (NAD83) World Geodetic System of 1984 (WGS84). Projection and 1 000-meter grid:Universal Transverse Mercator, Zone 12R This map is not a legal document. Boundaries may be generalized for this map scale. Private lands within government reservations may not be shown. Obtain permission before entering private lands.