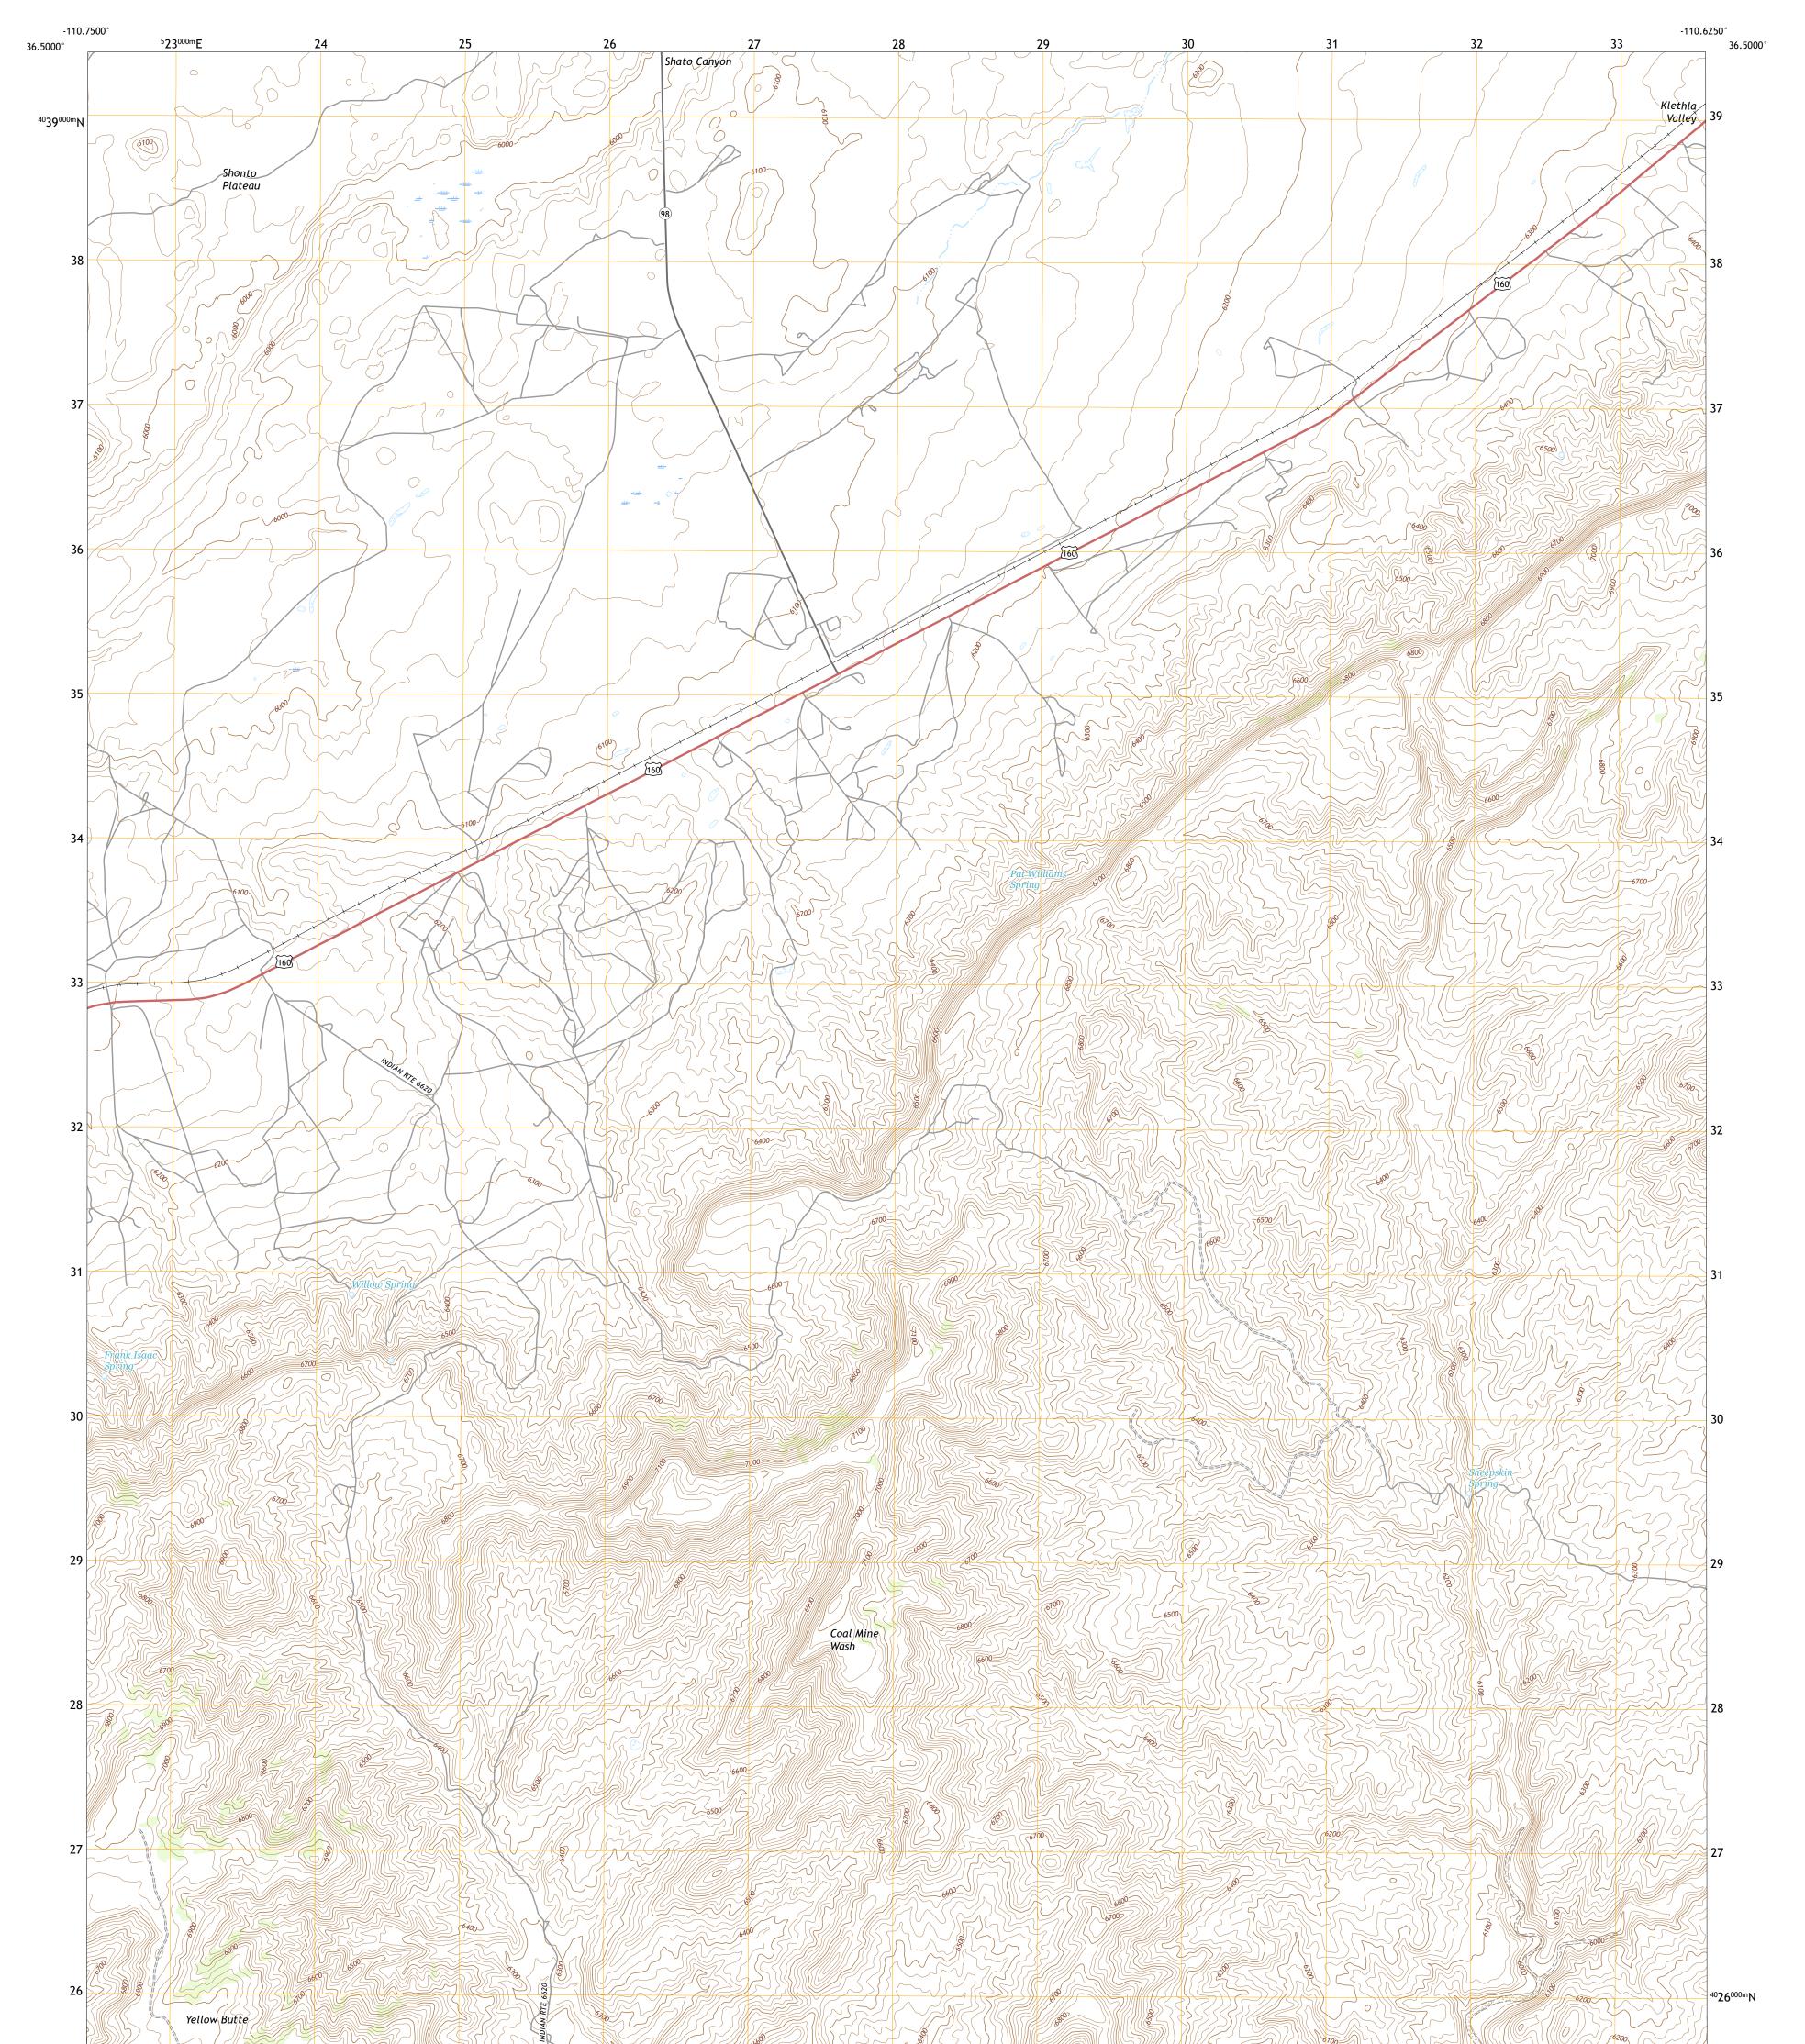

## BLACK MESA WASH NW QUADRANGLE ARIZONA - NAVAJO COUNTY 7.5-MINUTE SERIES

NSN. 7643016353737 NGA REF NO.U S G S X 2 4 K 4 1 4 7

**Produced by the United States Geological Survey** North American Datum of 1983 (NAD83) World Geodetic System of 1984 (WGS84). Projection and 1 000-meter grid:Universal Transverse Mercator, Zone 12S This map is not a legal document. Boundaries may be generalized for this map scale. Private lands within government reservations may not be shown. Obtain permission before entering private lands.

Imagery......NAIP, July 2019 - July 2019 Roads......GNIS, 1980 - 2021 Hydrography......GNIS, 1980 - 2021 Hydrography......National Hydrography Dataset, 2005 - 2019 Contours.....National Elevation Dataset, 1999 Boundaries......Multiple sources; see metadata file 2019 - 2021 Public Land Survey System......BLM, 2017 Wetlands......BLM, 2017