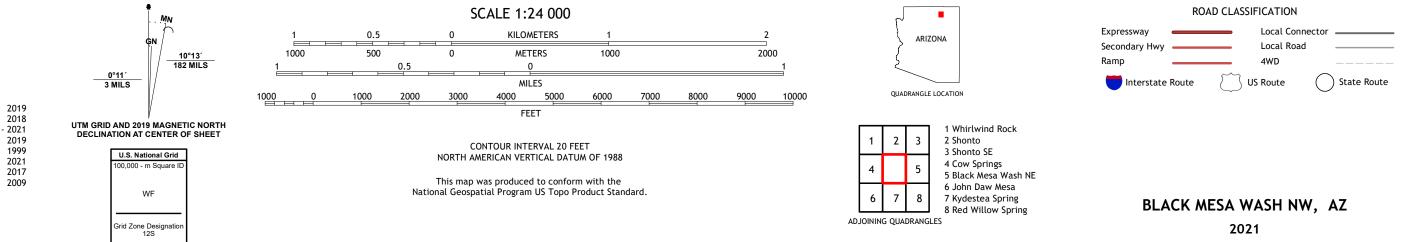

## BLACK MESA WASH NW QUADRANGLE ARIZONA - NAVAJO COUNTY 7.5-MINUTE SERIES

NSN. 7643016353737 NGA REF NO.U S G S X 2 4 K 4 1 4 7

**Produced by the United States Geological Survey** North American Datum of 1983 (NAD83) World Geodetic System of 1984 (WGS84). Projection and 1 000-meter grid:Universal Transverse Mercator, Zone 12S This map is not a legal document. Boundaries may be generalized for this map scale. Private lands within government reservations may not be shown. Obtain permission before entering private lands.