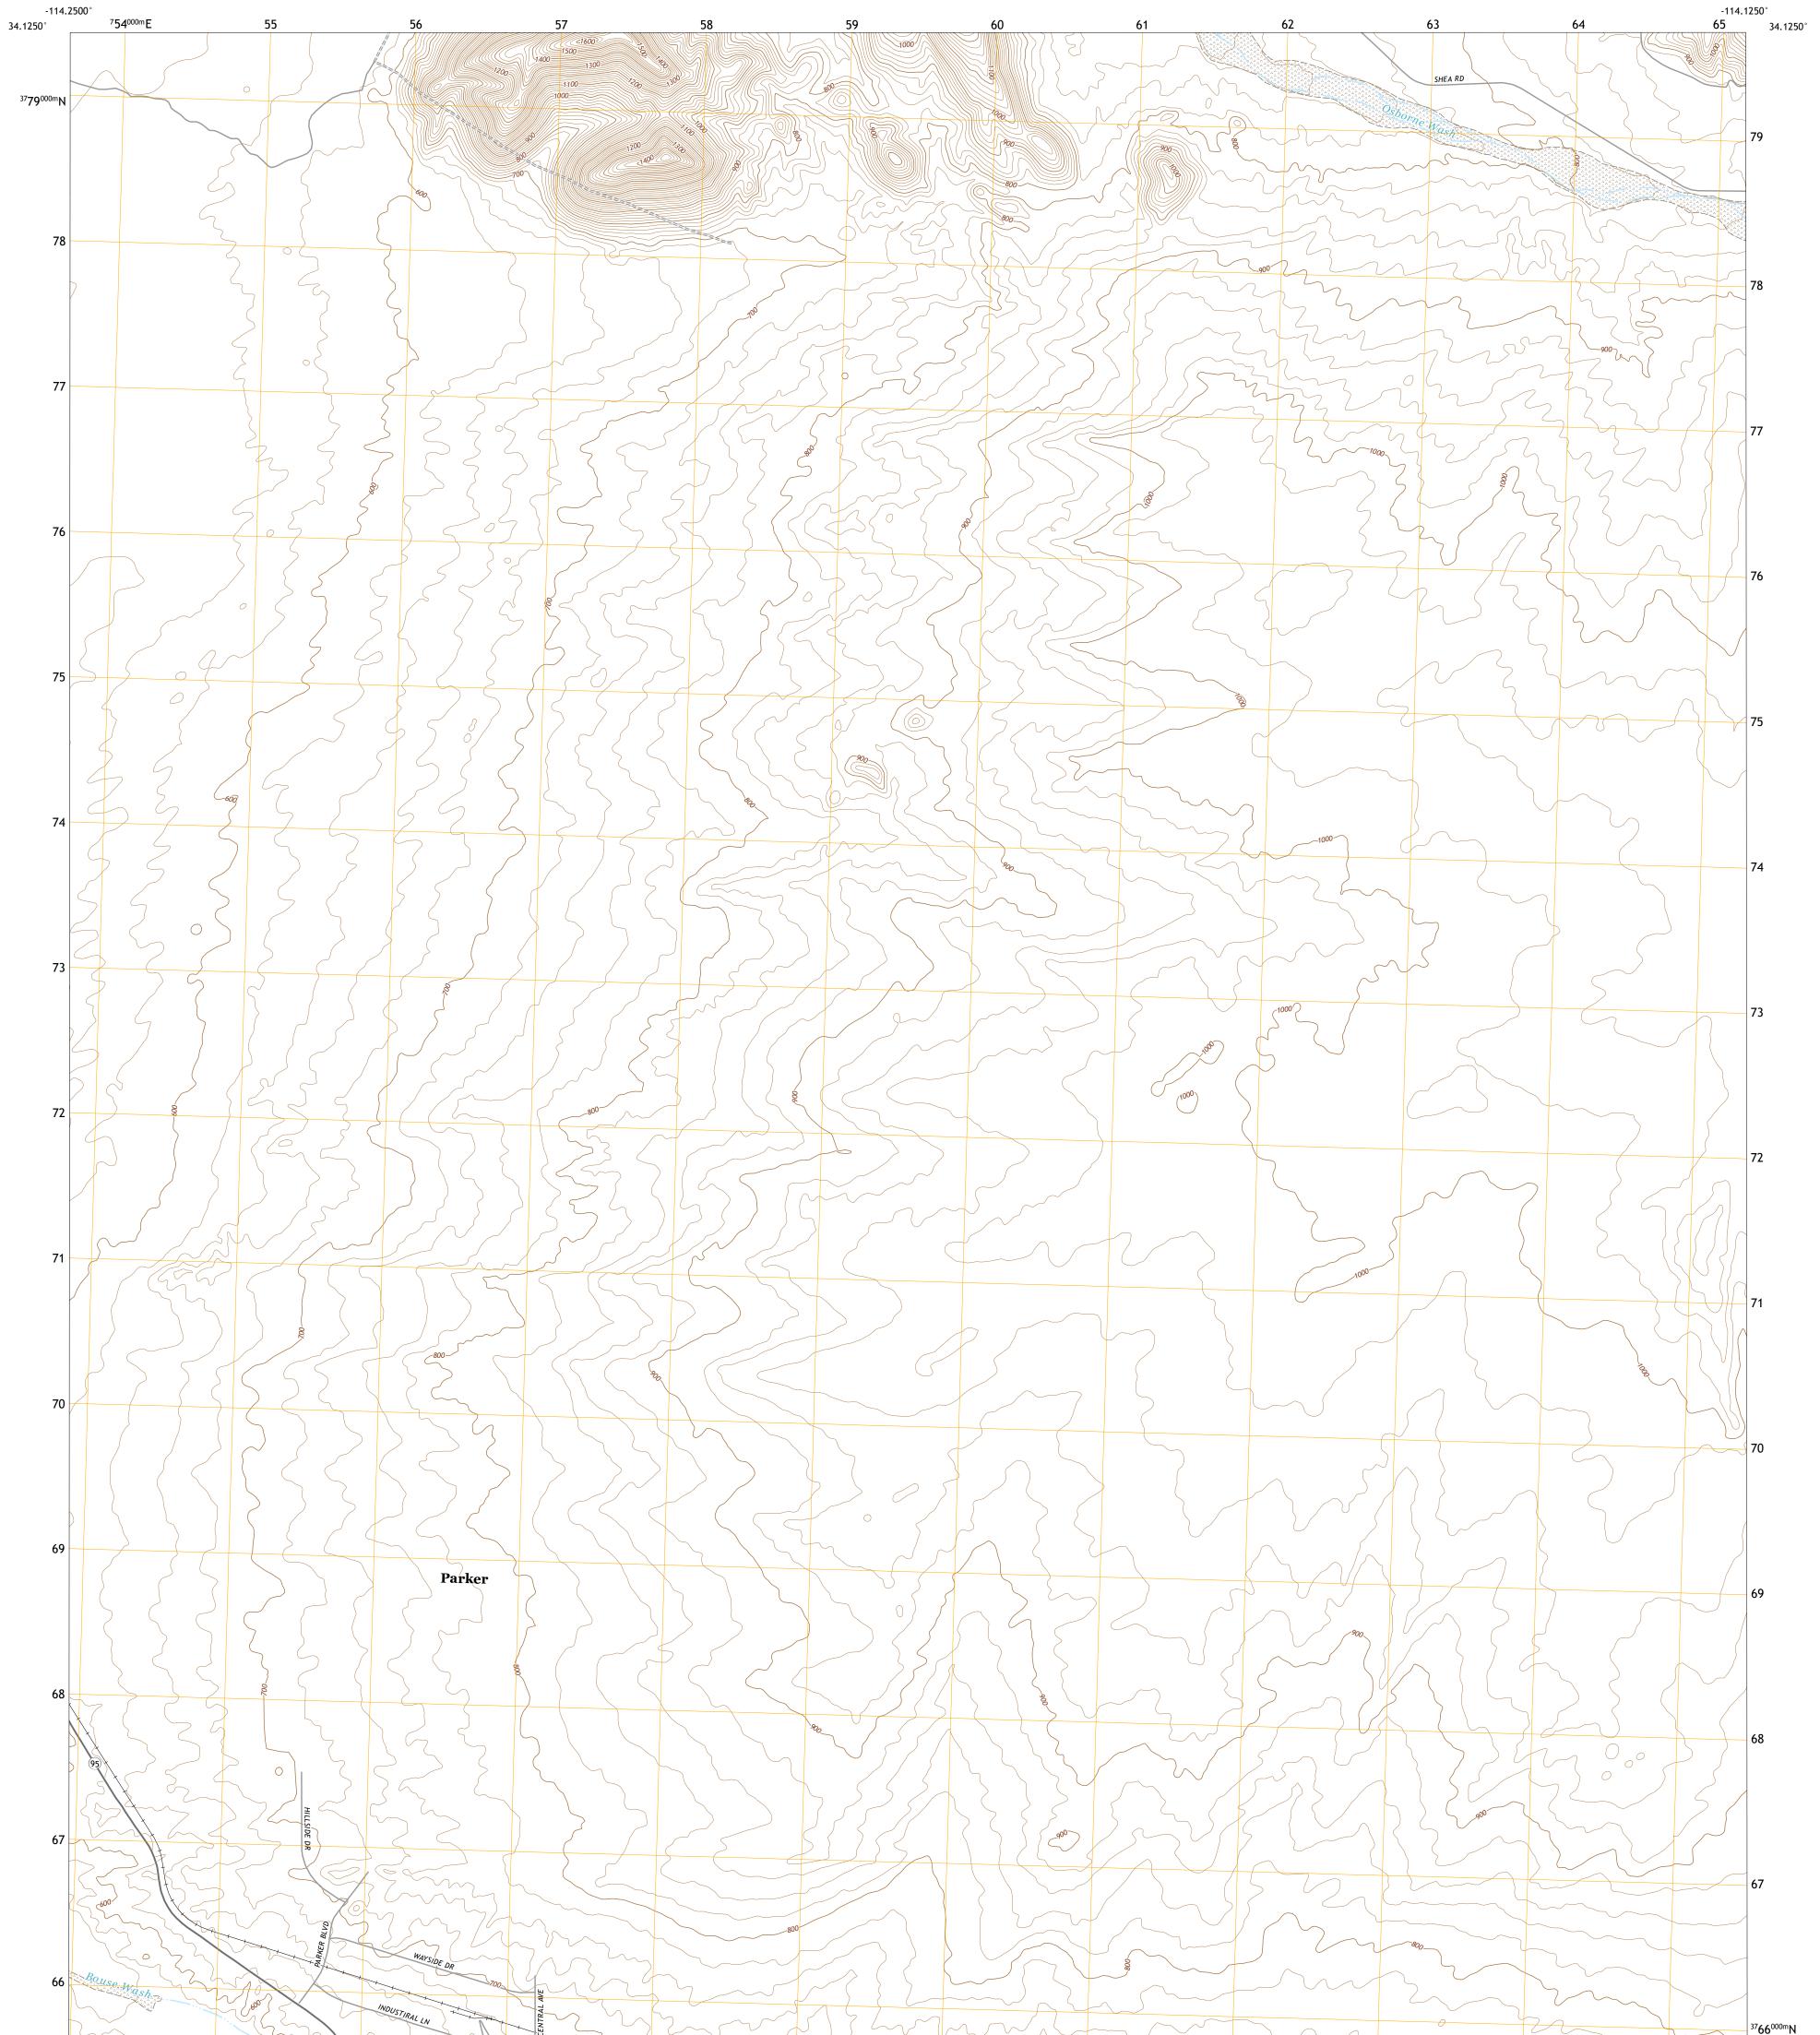

Produced by the United States Geological Survey North American Datum of 1983 (NAD83) World Geodetic System of 1984 (WGS84). Projection and 1 000-meter grid:Universal Transverse Mercator, Zone 11S This map is not a legal document. Boundaries may be generalized for this map scale. Private lands within government reservations may not be shown. Obtain permission before entering private lands.

Imagery......NAIP, July 2019 - July 2019 Roads......GNIS, 1980 - 2021 Hydrography......GNIS, 1980 - 2021 Hydrography......National Hydrography Dataset, 2006 - 2019 Contours.....National Elevation Dataset, 2002 Boundaries.....Multiple sources; see metadata file 2019 - 2021 Public Land Survey System......BLM, 2017 Wetlands......BLM, 2017