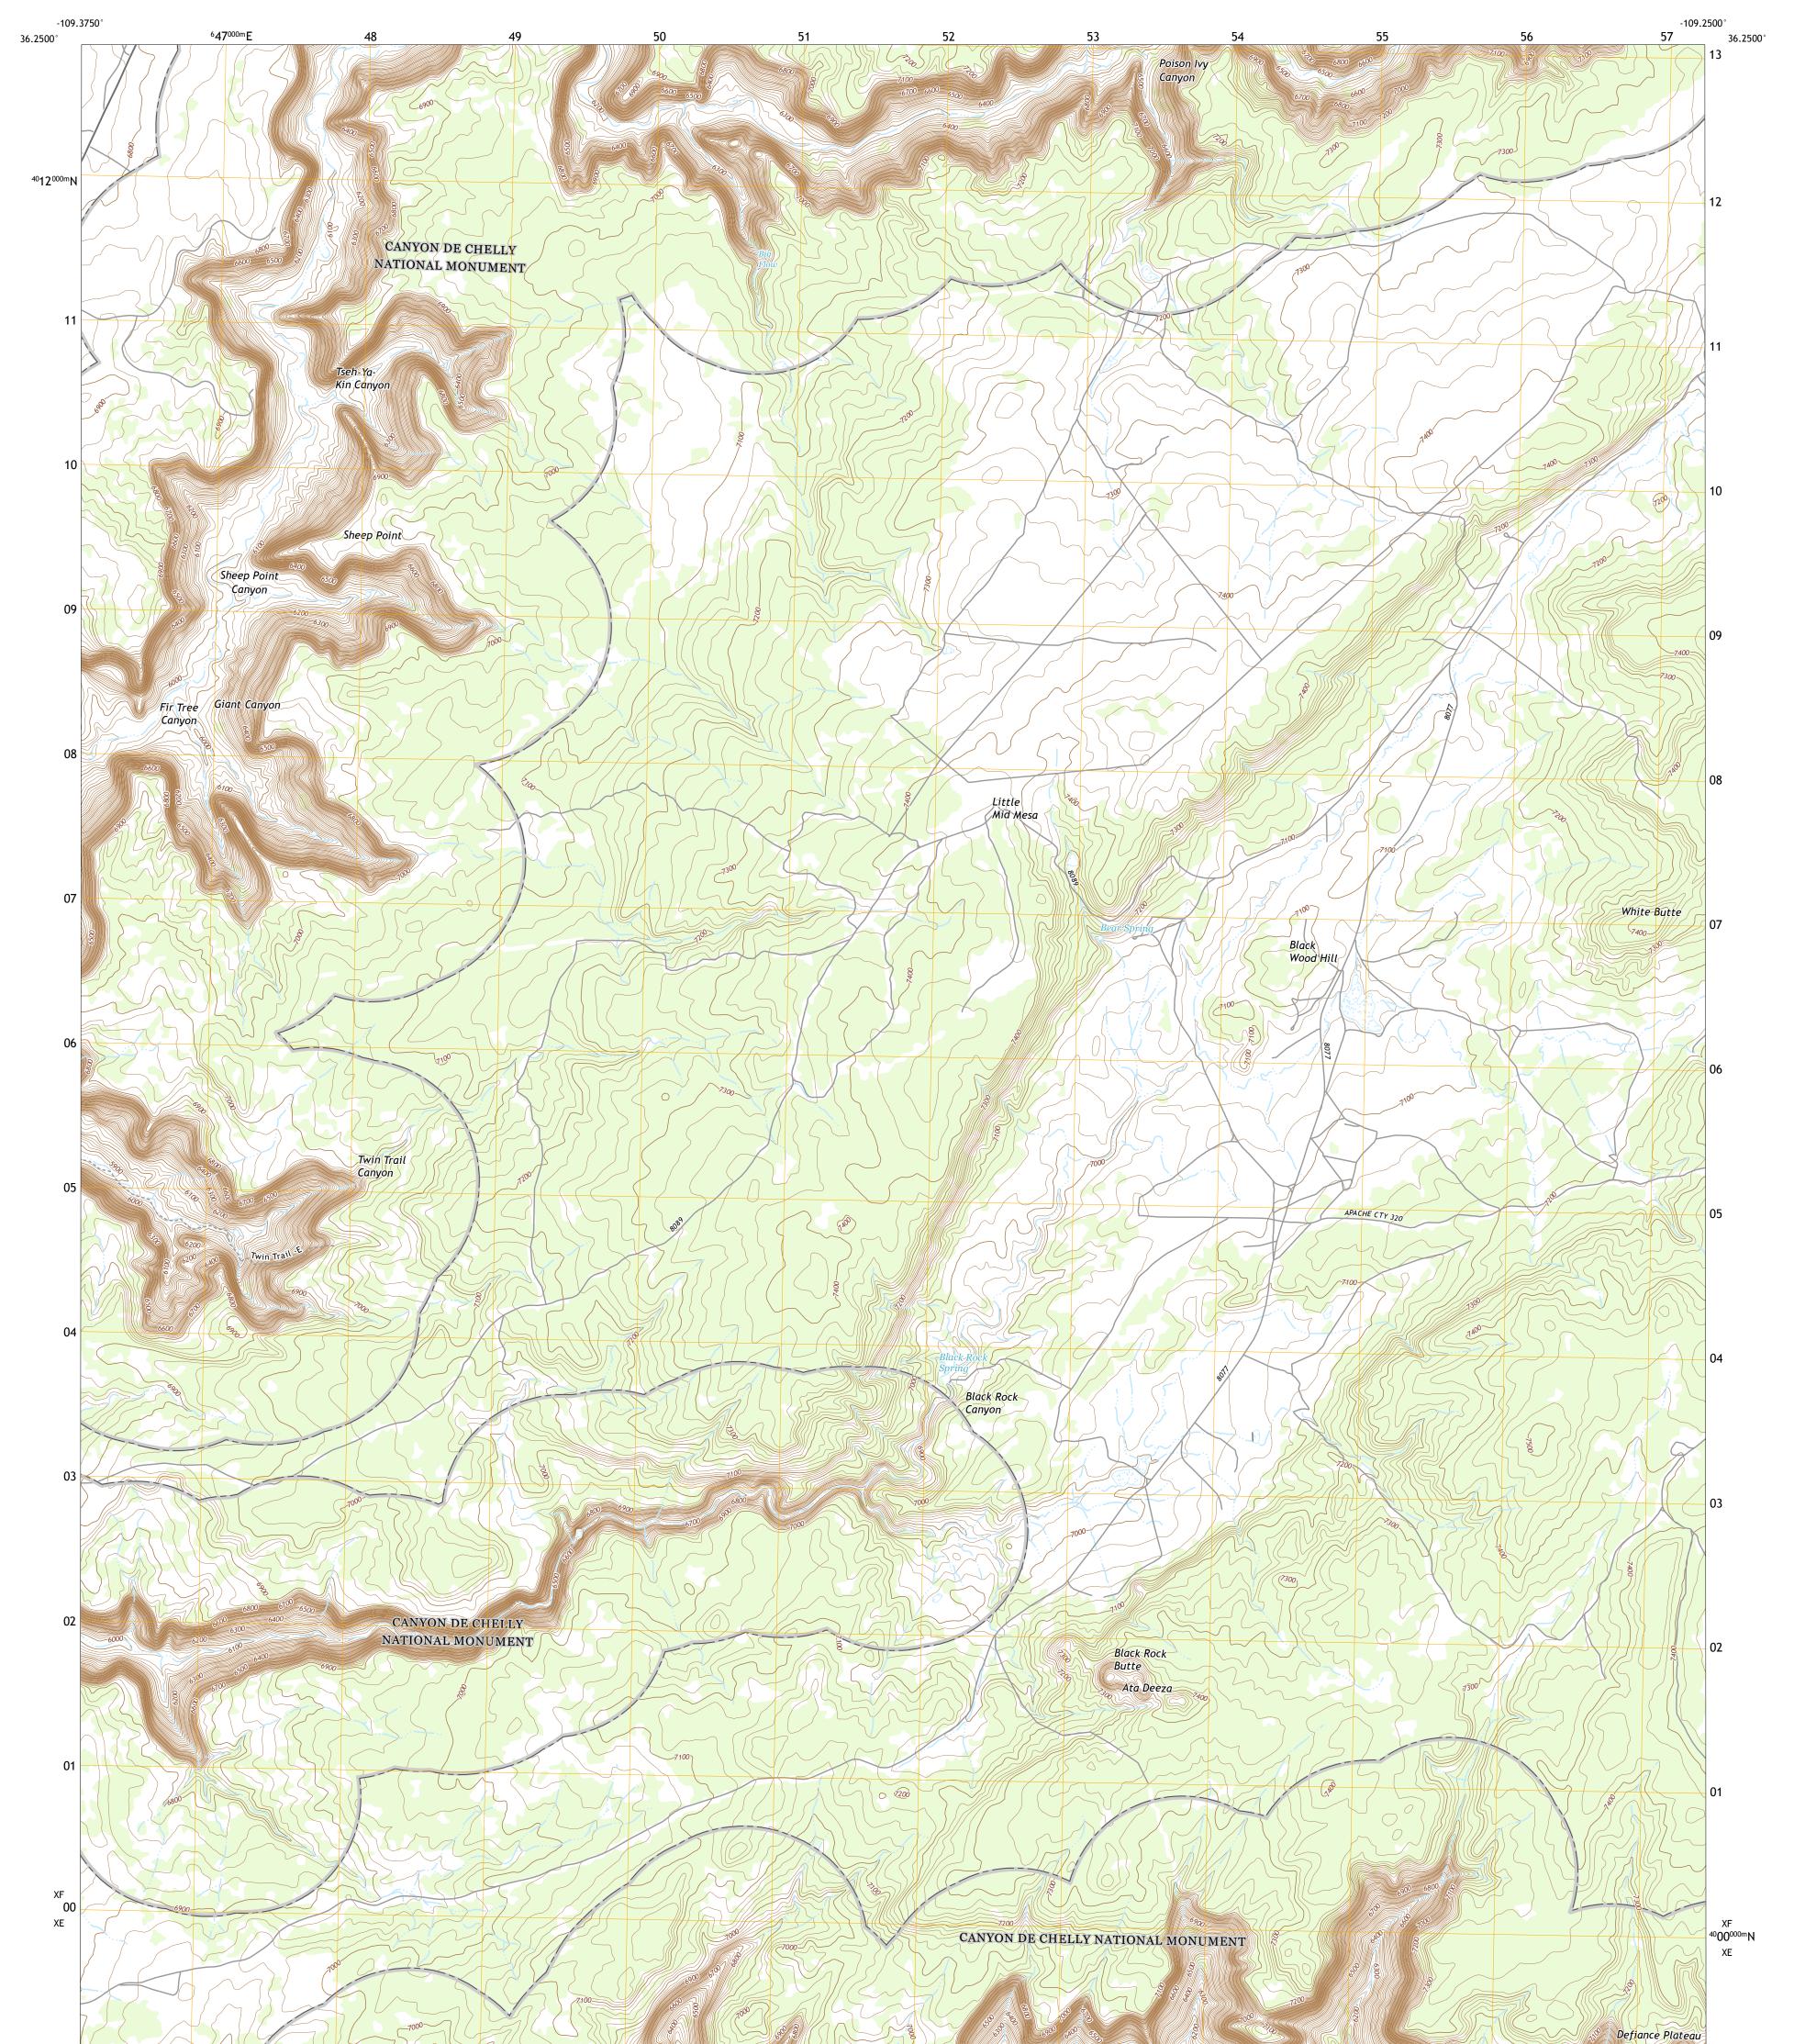

## BLACK ROCK BUTTE QUADRANGLE ARIZONA - APACHE COUNTY 7.5-MINUTE SERIES

Produced by the United States Geological Survey North American Datum of 1983 (NAD83) World Geodetic System of 1984 (WGS84). Projection and 1 000-meter grid:Universal Transverse Mercator, Zone 12S This map is not a legal document. Boundaries may be generalized for this map scale. Private lands within government reservations may not be shown. Obtain permission before entering private lands.