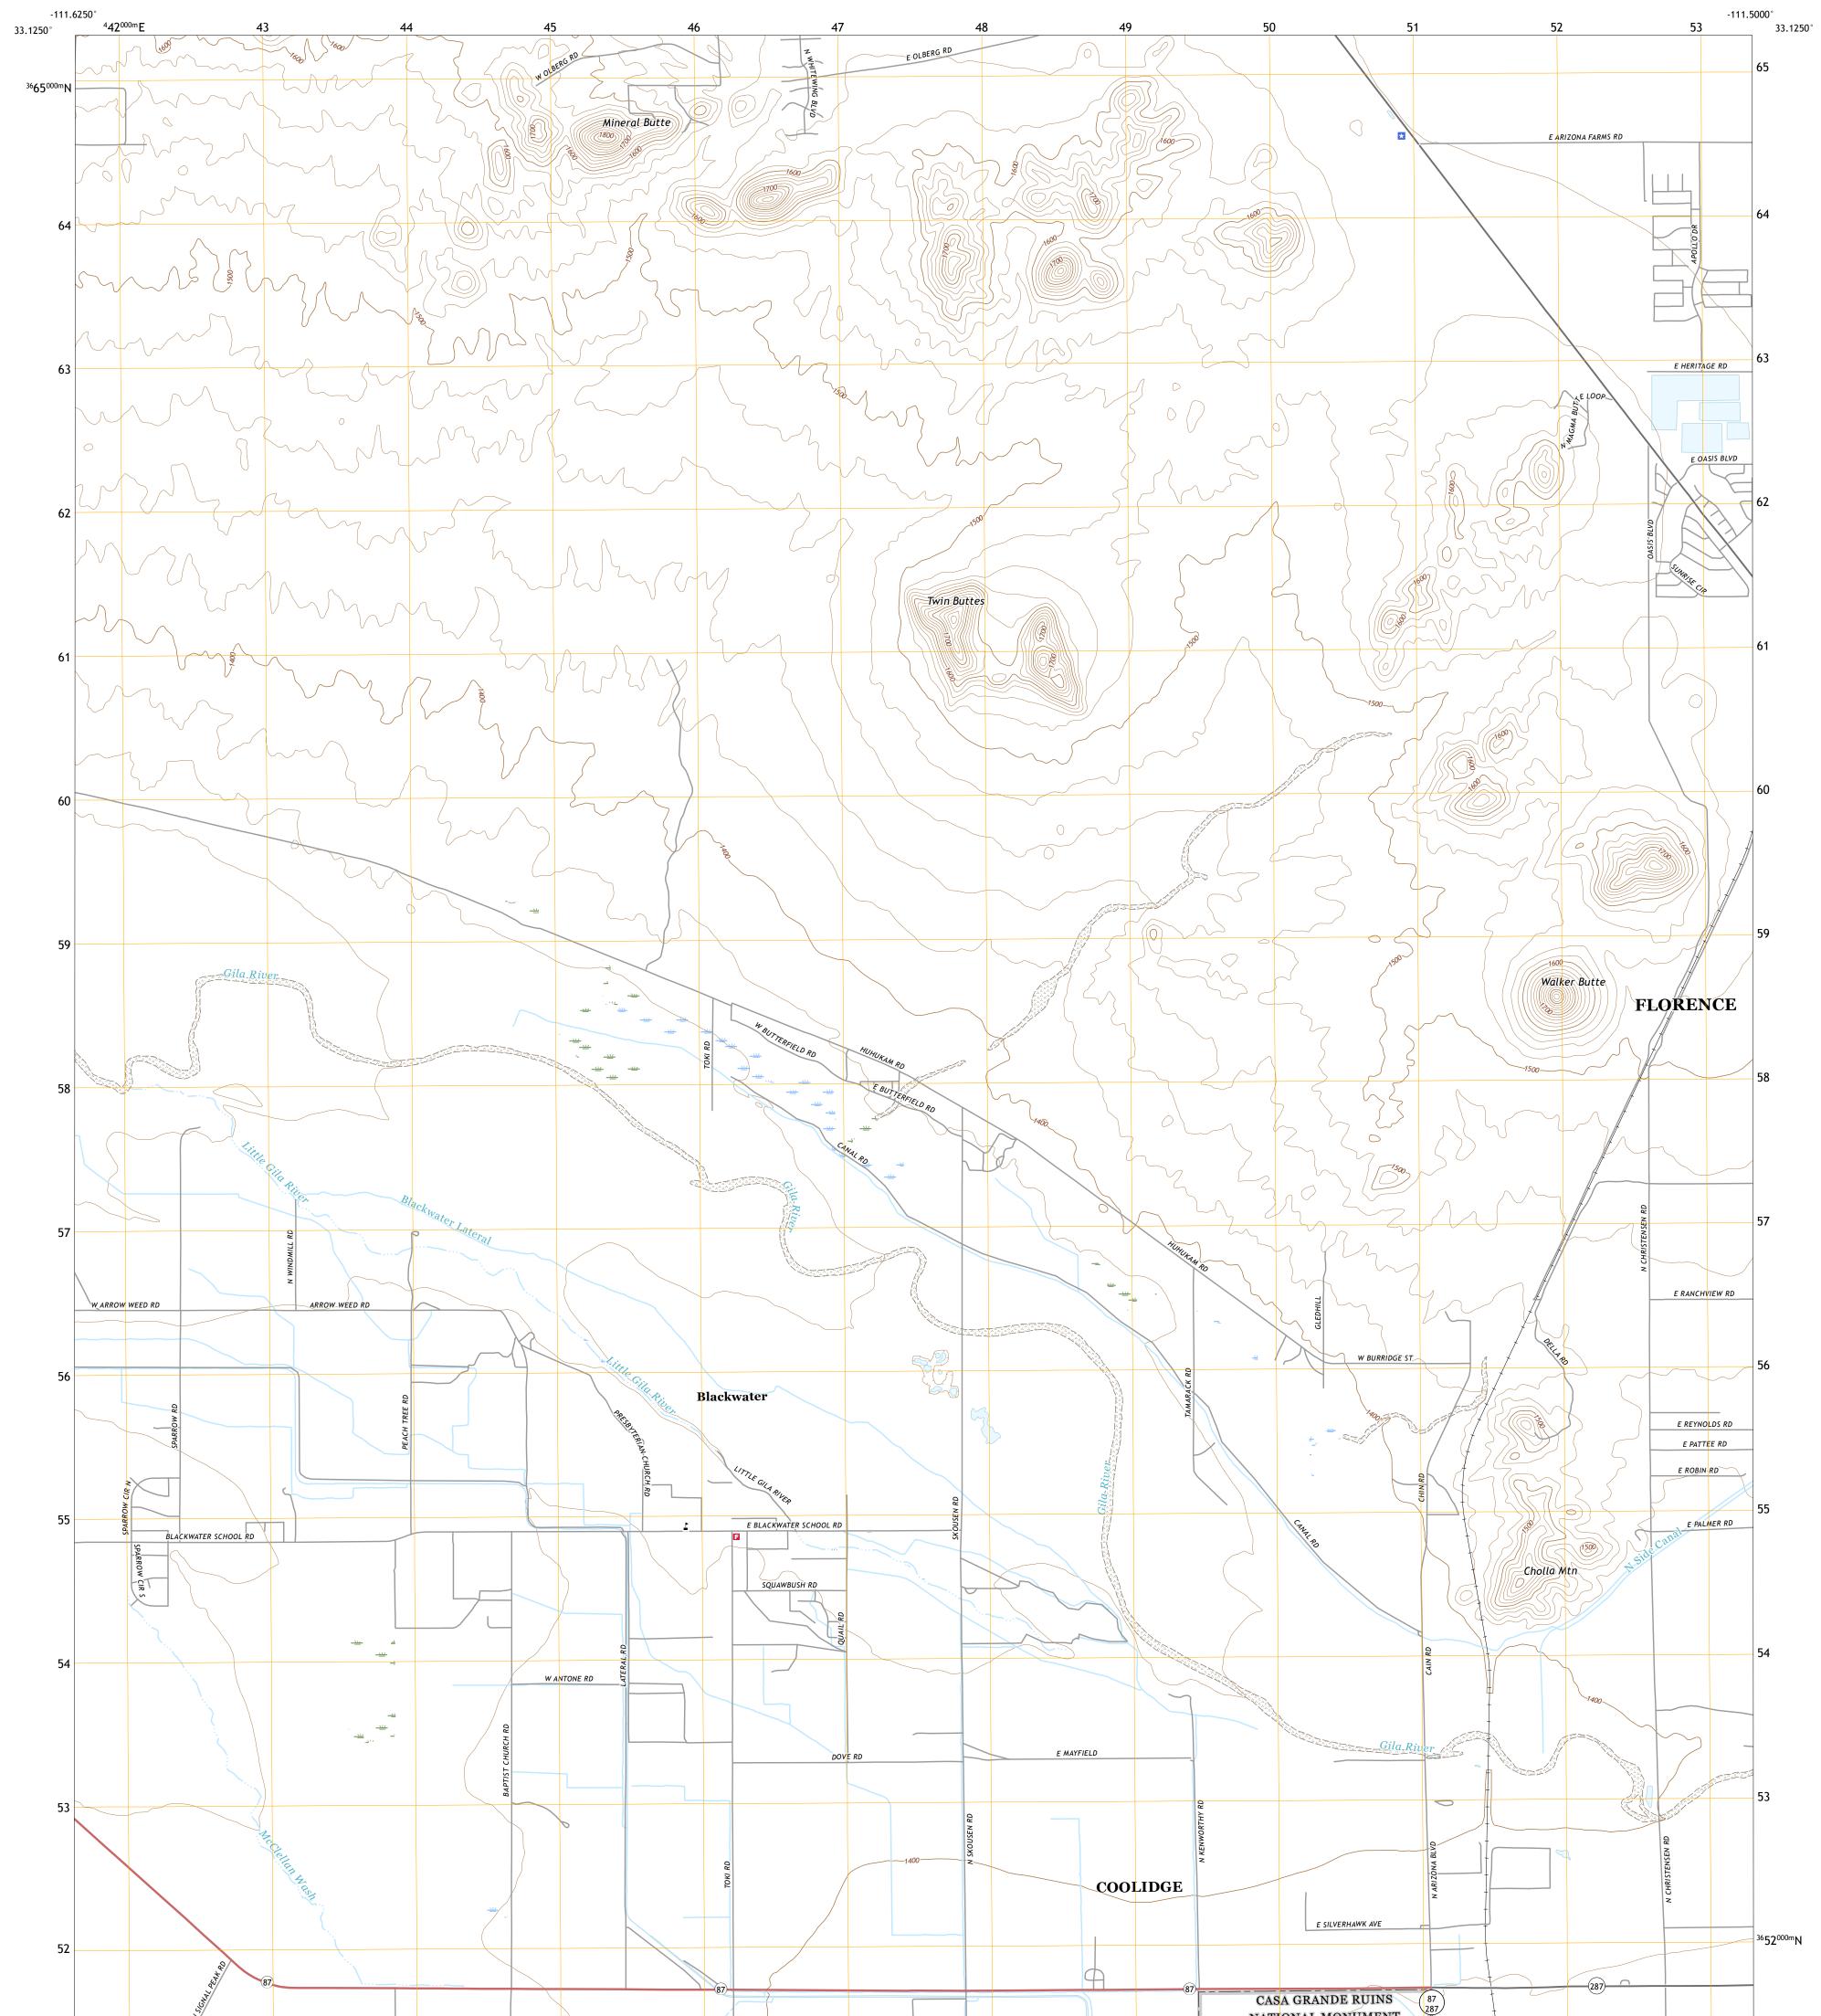

## U.S. DEPARTMENT OF THE INTERIOR U.S. GEOLOGICAL SURVEY

Produced by the United States Geological Survey North American Datum of 1983 (NAD83) World Geodetic System of 1984 (WGS84). Projection and 1 000-meter grid:Universal Transverse Mercator, Zone 12S This map is not a legal document. Boundaries may be generalized for this map scale. Private lands within government reservations may not be shown. Obtain permission before entering private lands.

Imagery......NAIP, May 2015 - October 2015 Roads......ORIS, 1980 - 2011 Hydrography......GNIS, 1980 - 2011 Hydrography......National Hydrography Dataset, 2004 - 2016 Contours.....National Elevation Dataset, 2002 - 2003 Boundaries.....Multiple sources; see metadata file 2016 - 2017 Public Land Survey System......BLM, 2017 Wetlands......BLM, 2017

## NSN. 7 6 4 3 0 1 6 3 5 3 7 4 2 NGA REF NO. US GSX24 K 4 2 6 6