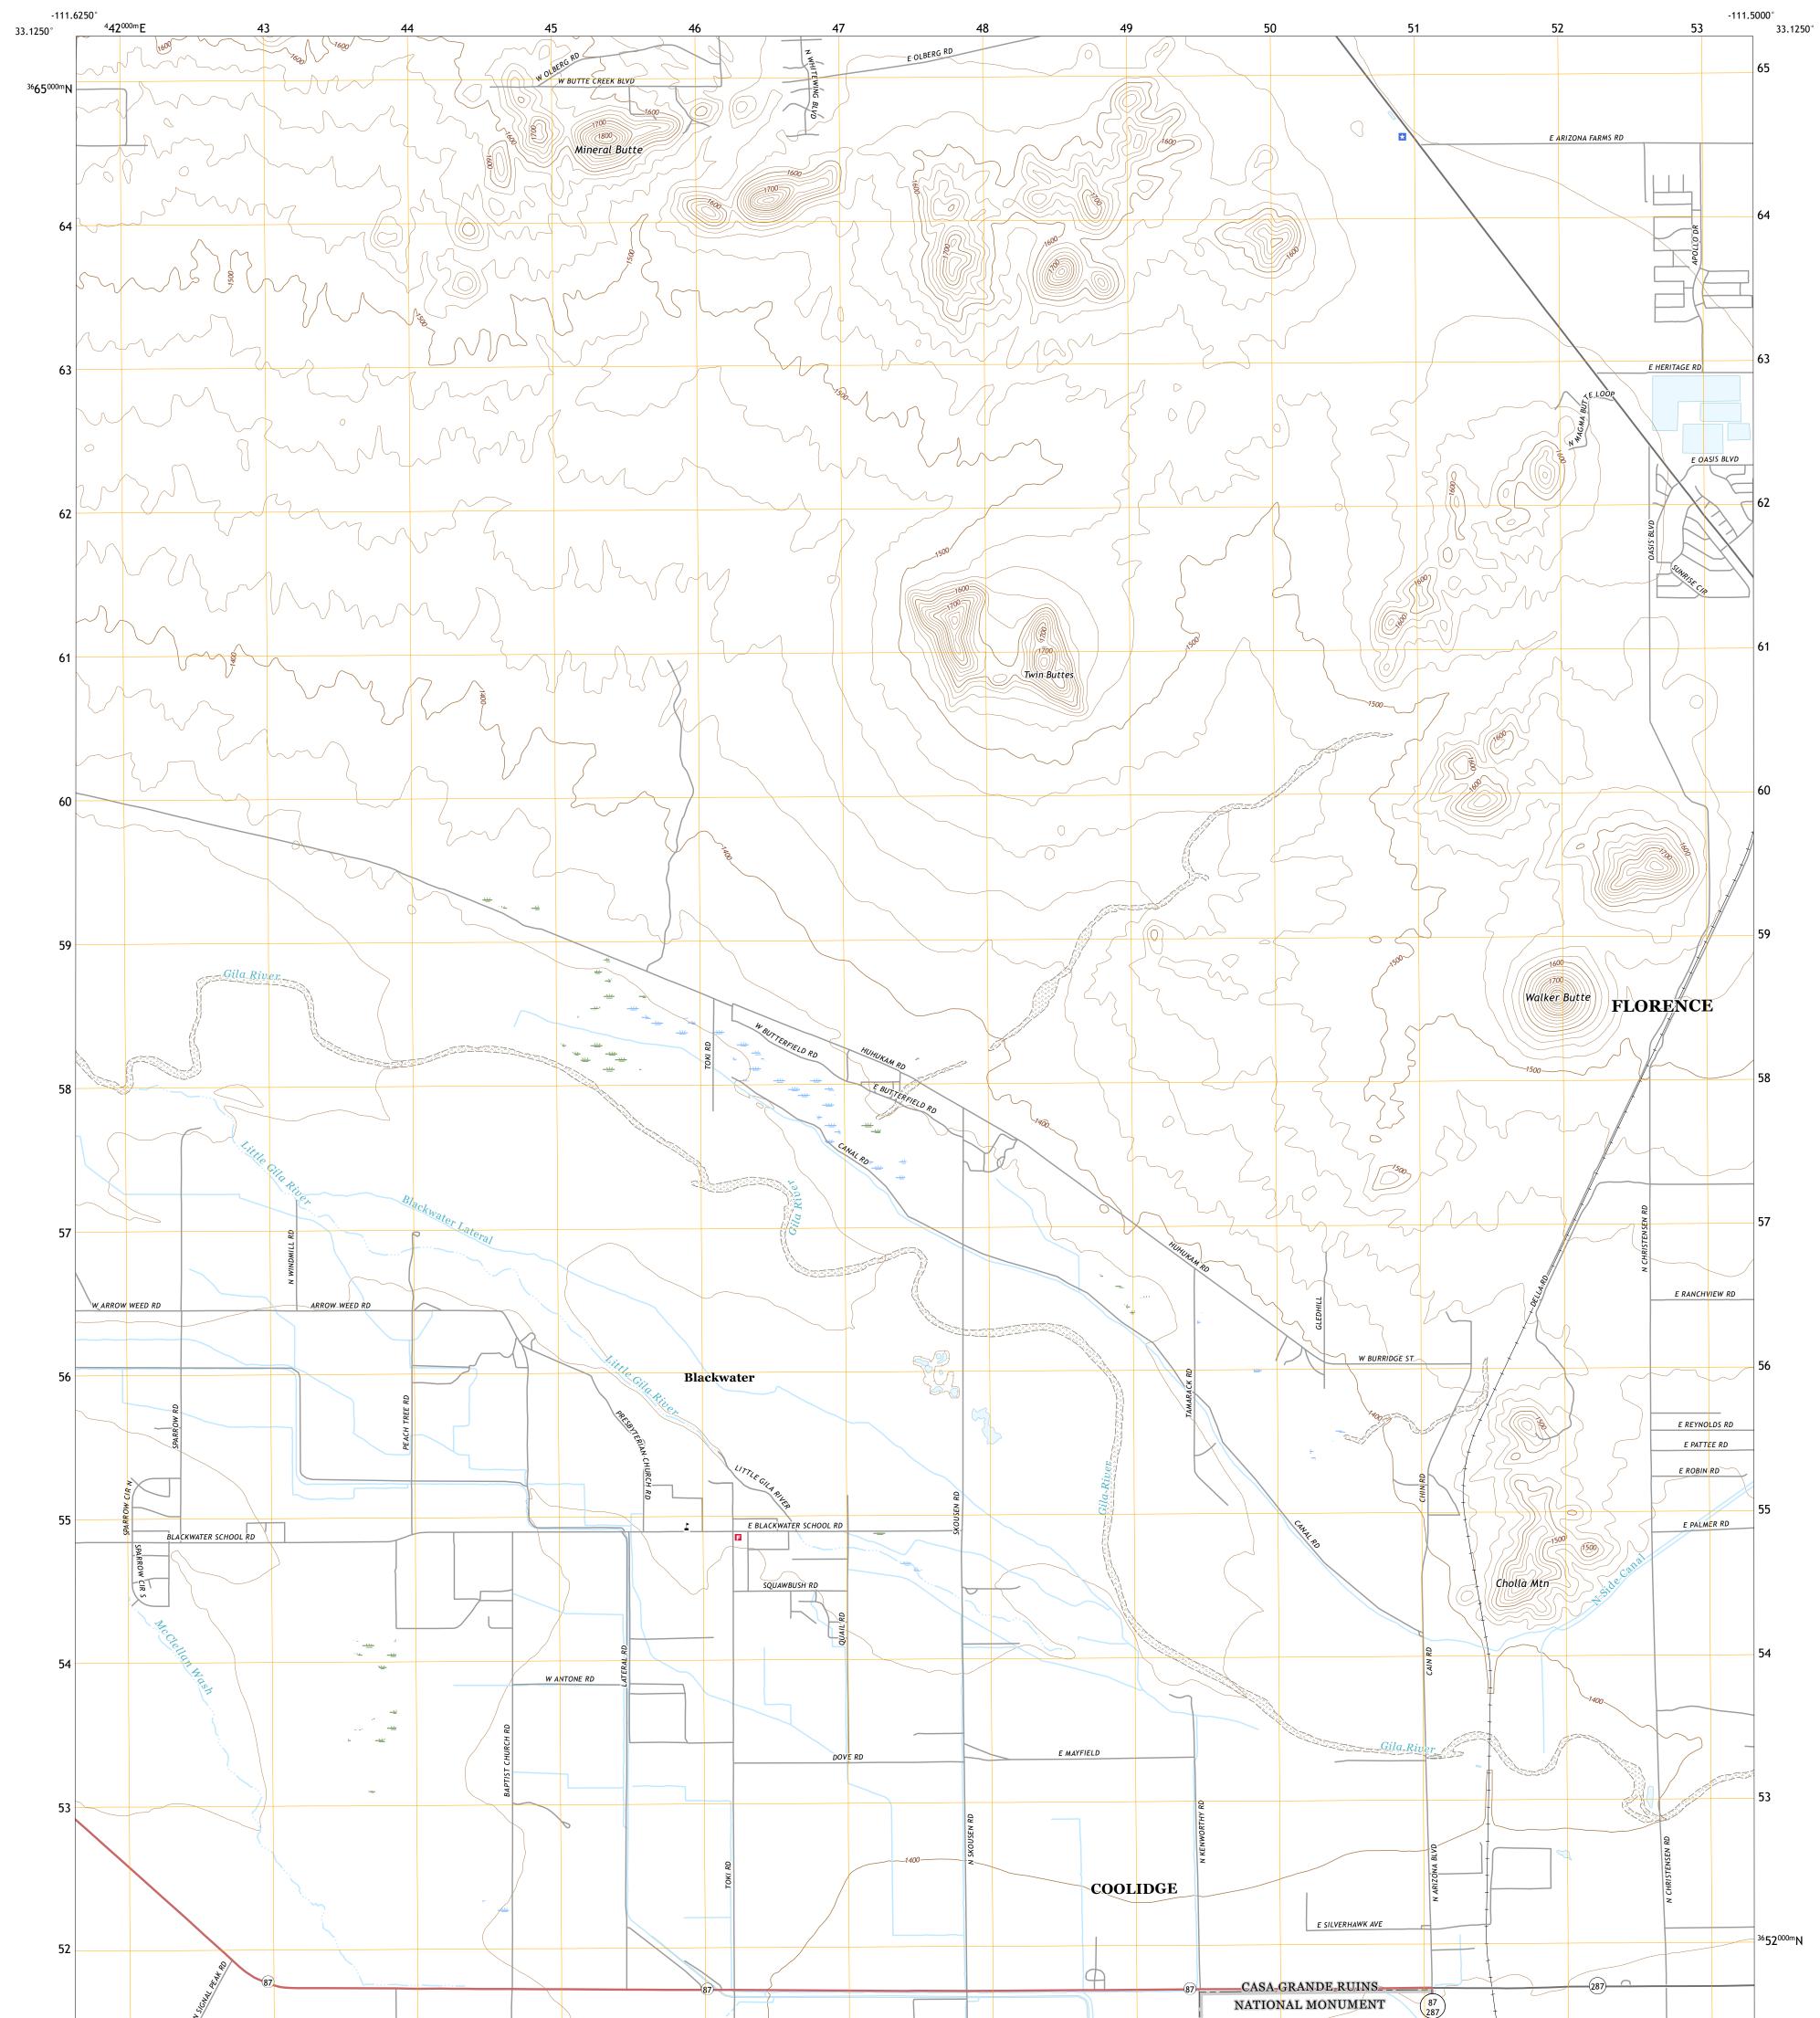

## U.S. DEPARTMENT OF THE INTERIOR U.S. GEOLOGICAL SURVEY

Produced by the United States Geological Survey North American Datum of 1983 (NAD83) World Geodetic System of 1984 (WGS84). Projection and 1 000-meter grid:Universal Transverse Mercator, Zone 12S This map is not a legal document. Boundaries may be generalized for this map scale. Private lands within government reservations may not be shown. Obtain permission before entering private lands.

Imagery......NAIP, June 2019 - June 2019 Roads......GNIS, 2008 - 2018 Names......GNIS, 2008 - 2021 Hydrography......GNIS, 2008 - 2021 Hydrography Dataset, 2004 - 2019 Contours.....National Hydrography Dataset, 2004 - 2019 Contours.....National Elevation Dataset, 2002 Boundaries.....Multiple sources; see metadata file 2019 - 2021 Public Land Survey System......BLM, 2017 Wetlands......BLM, 2017