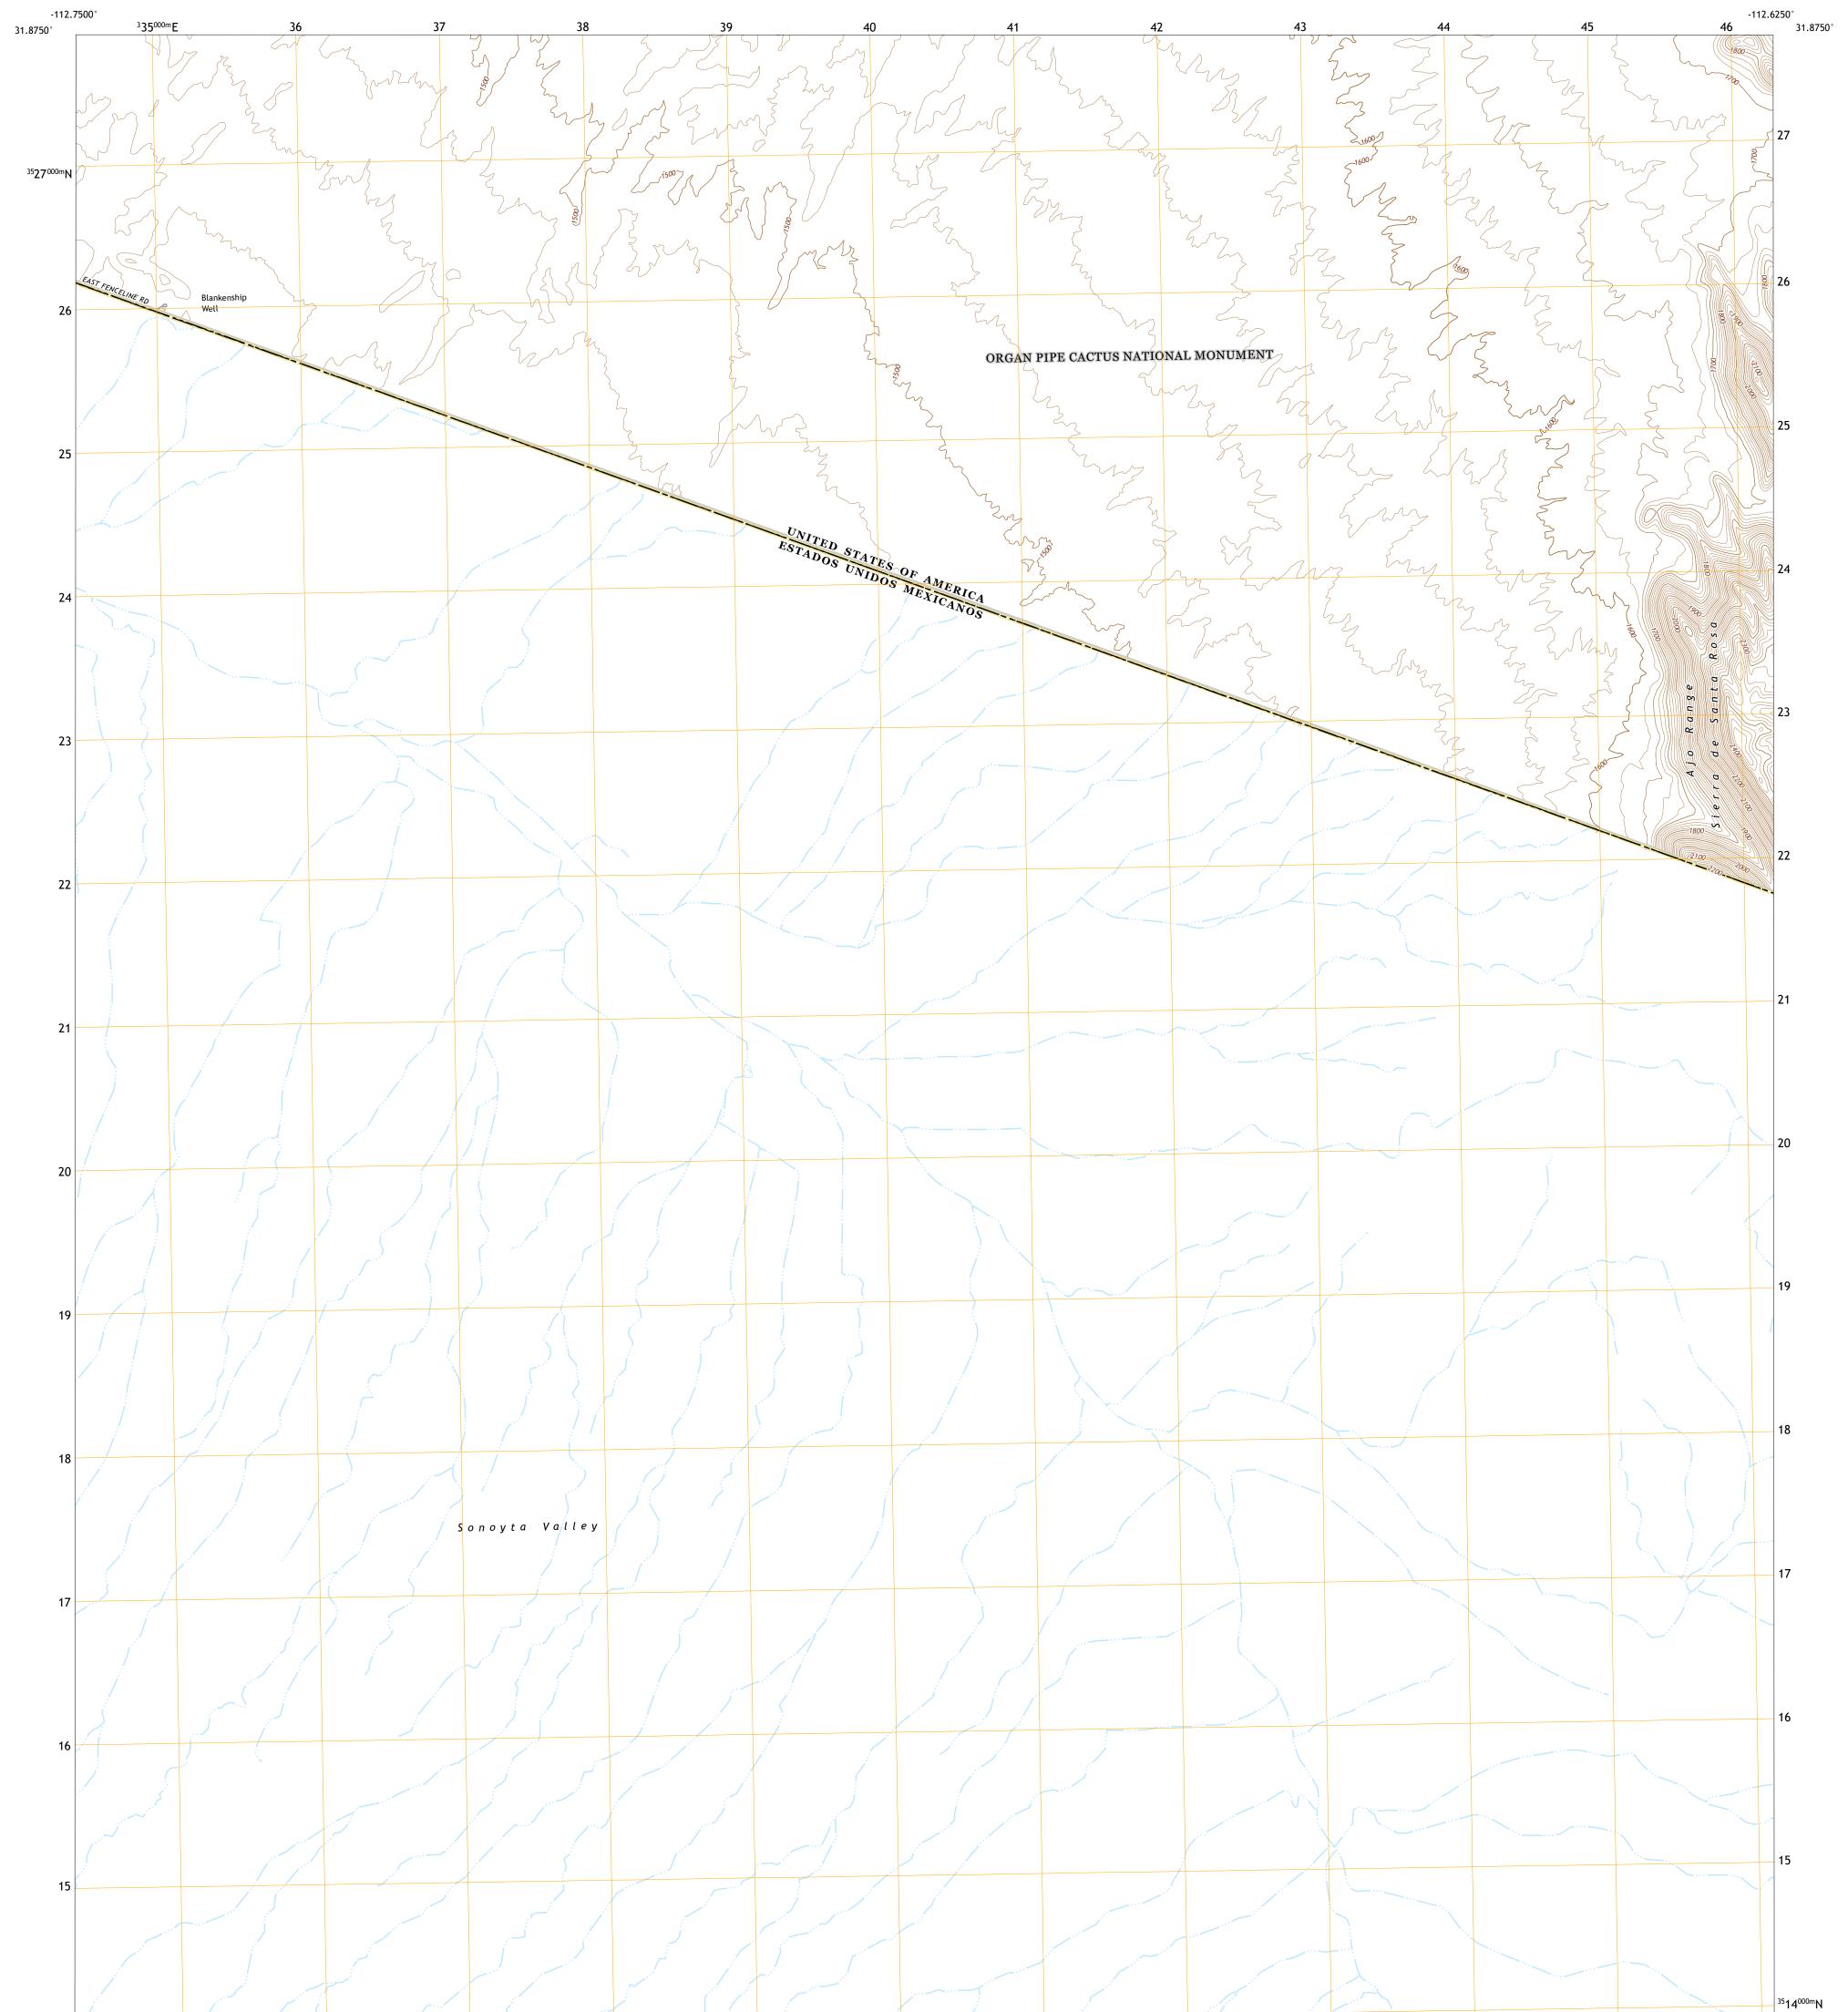

## U.S. DEPARTMENT OF THE INTERIOR U.S. GEOLOGICAL SURVEY

## BLANKENSHIP WELL QUADRANGLE ARIZONA - PIMA COUNTY 7.5-MINUTE SERIES

Produced by the United States Geological Survey North American Datum of 1983 (NAD83) World Geodetic System of 1984 (WGS84). Projection and 1 000-meter grid:Universal Transverse Mercator, Zone 12R This map is not a legal document. Boundaries may be generalized for this map scale. Private lands within government reservations may not be shown. Obtain permission before entering private lands.

Imagery......NAIP, June 2019 - June 2019 Roads......ONAIP, June 2019 - June 2019 Names.......GNIS, 1980 - 2018 Hydrography......GNIS, 1980 - 2019 Contours.....National Hydrography Dataset, 2010 - 2019 Contours.....National Elevation Dataset, 2021 Boundaries......Multiple sources; see metadata file 2019 - 2021 Public Land Survey System......BLM, 2017 Wetlands......BLM, 2017