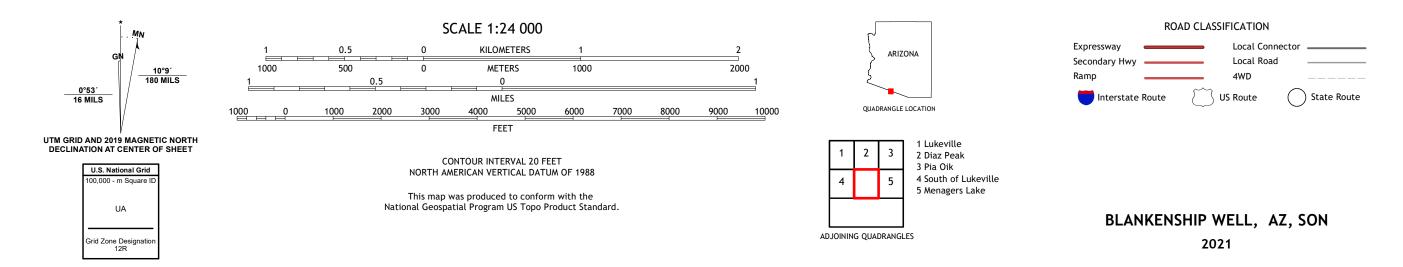

## BLANKENSHIP WELL QUADRANGLE ARIZONA - PIMA COUNTY 7.5-MINUTE SERIES

Produced by the United States Geological Survey North American Datum of 1983 (NAD83) World Geodetic System of 1984 (WGS84). Projection and 1 000-meter grid:Universal Transverse Mercator, Zone 12R This map is not a legal document. Boundaries may be generalized for this map scale. Private lands within government reservations may not be shown. Obtain permission before entering private lands.