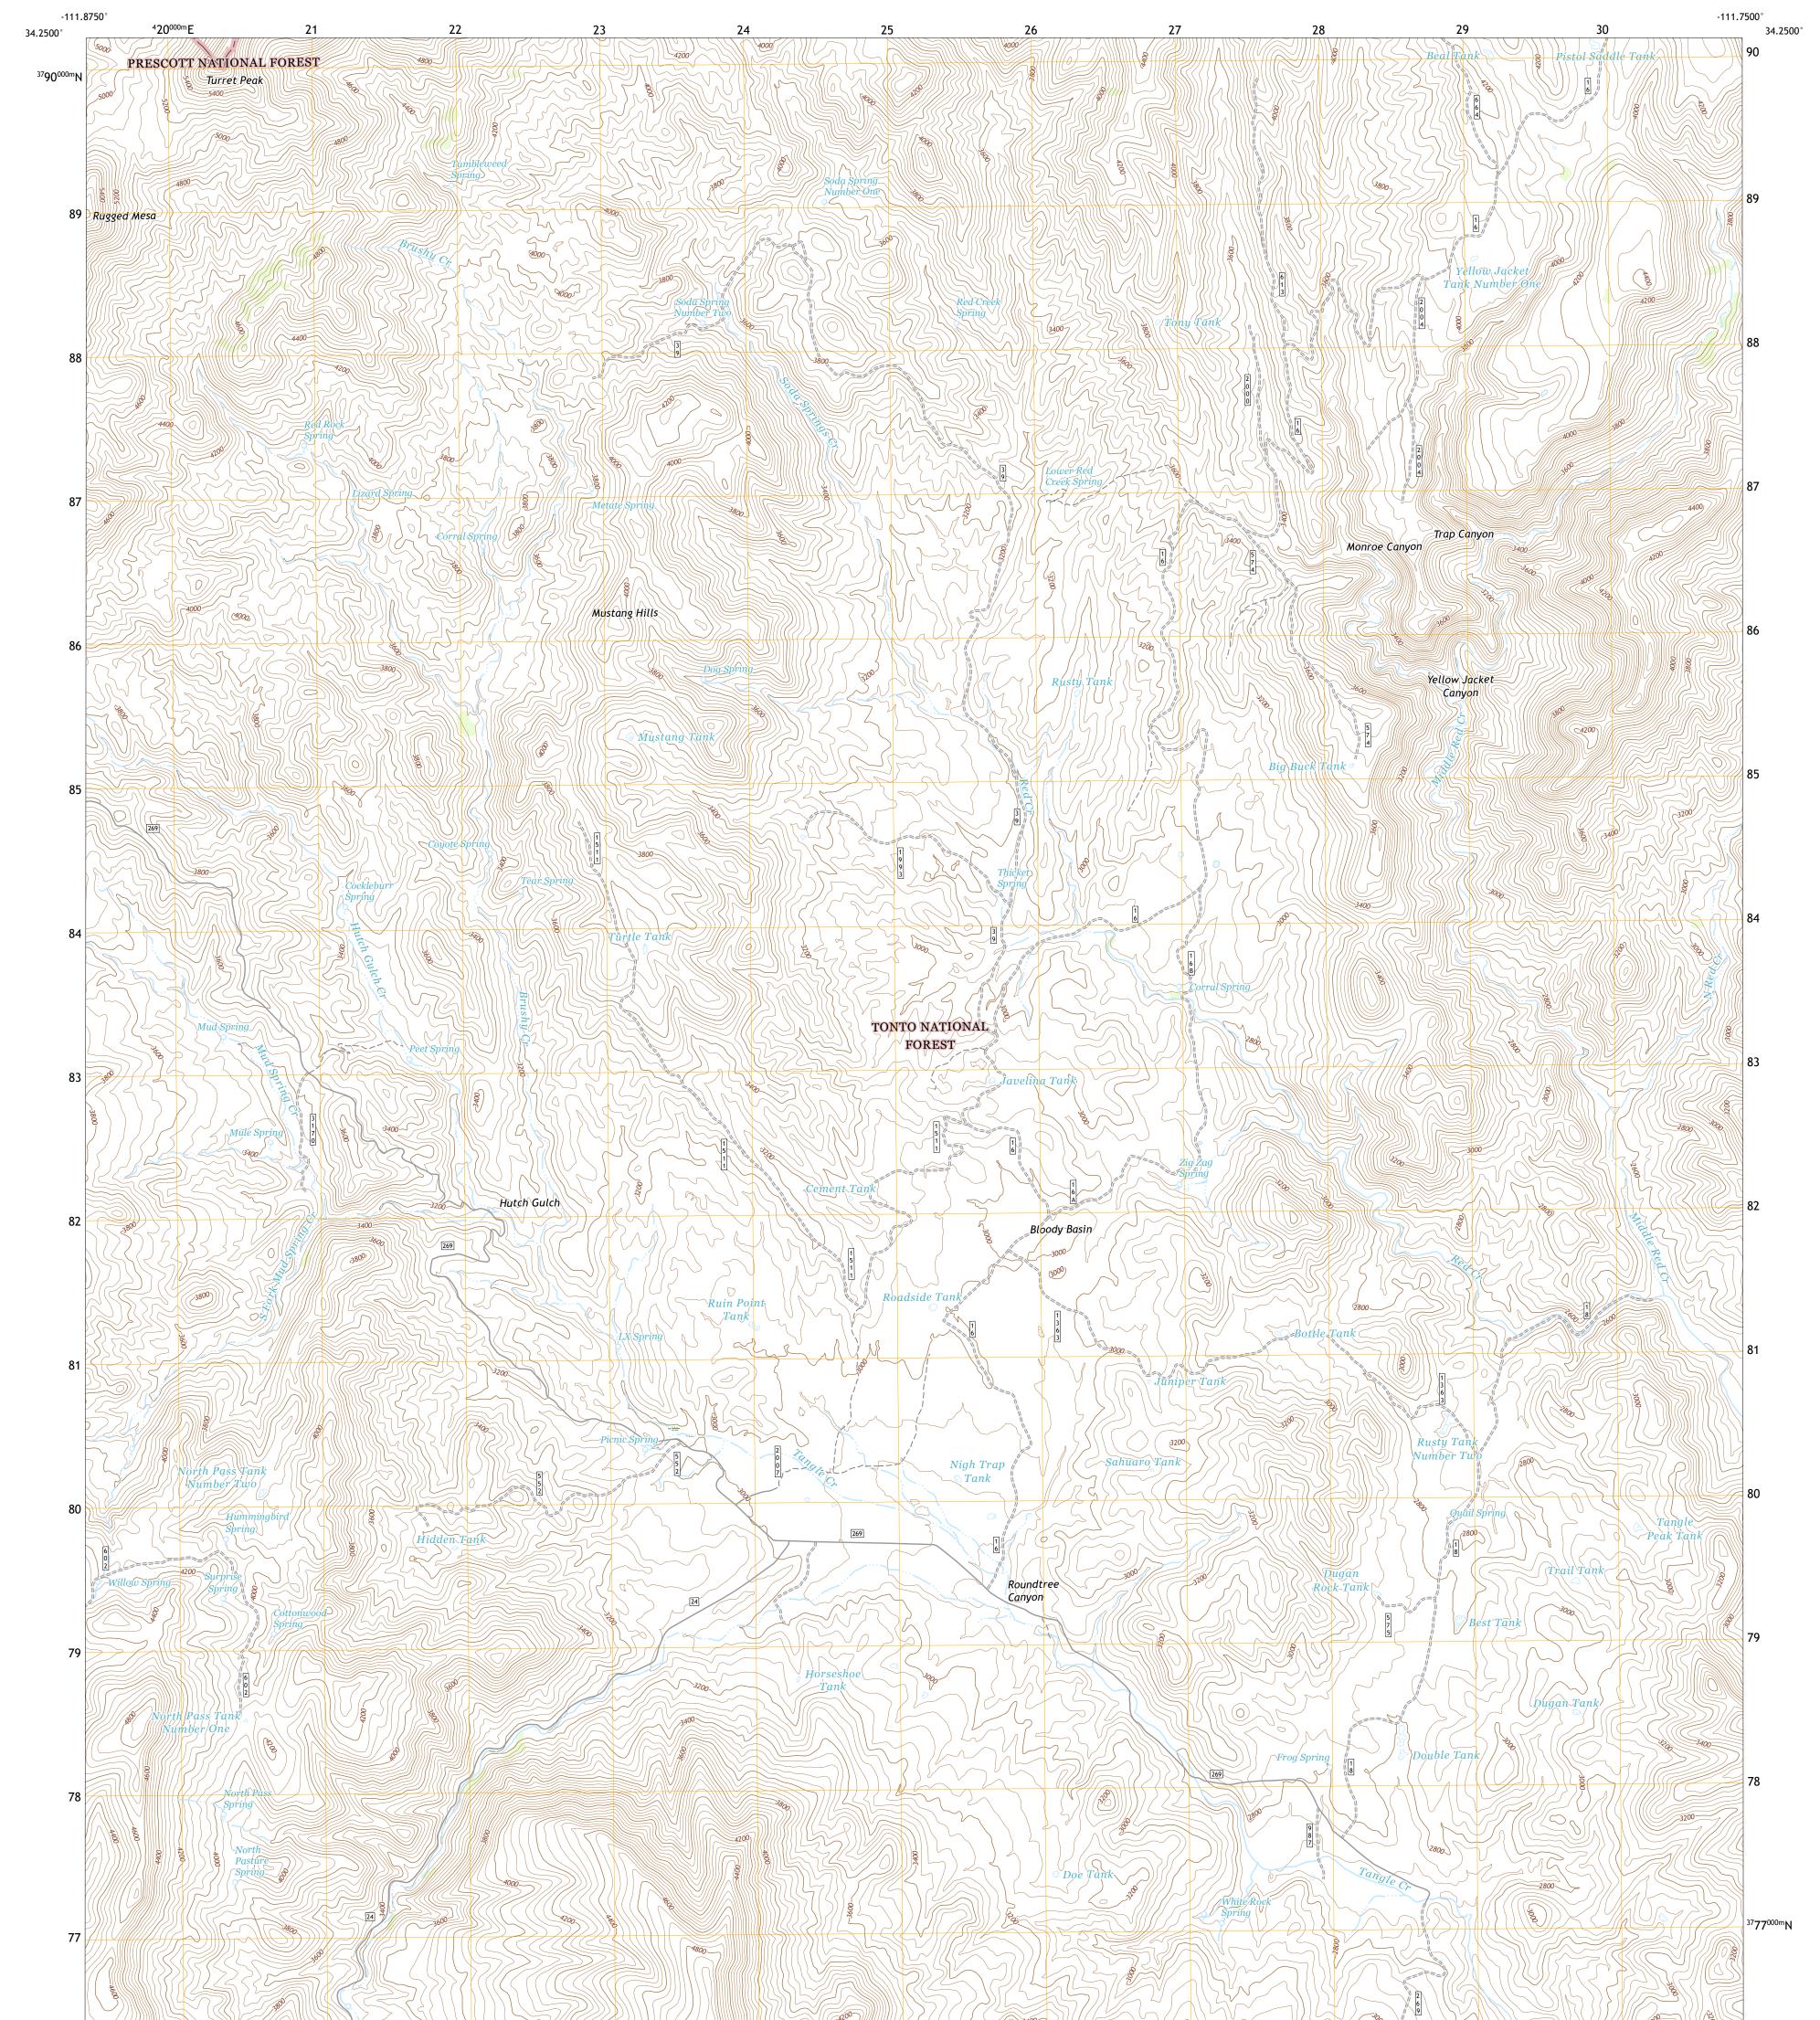

TUTS STOKE

BLOODY BASIN QUADRANGLE ARIZONA - YAVAPAI COUNTY 7.5-MINUTE SERIES

Produced by the United States Geological Survey North American Datum of 1983 (NAD83) World Geodetic System of 1984 (WGS84). Projection and 1 000-meter grid:Universal Transverse Mercator, Zone 12S This map is not a legal document. Boundaries may be generalized for this map scale. Private lands within government reservations may not be shown. Obtain permission before entering private lands.