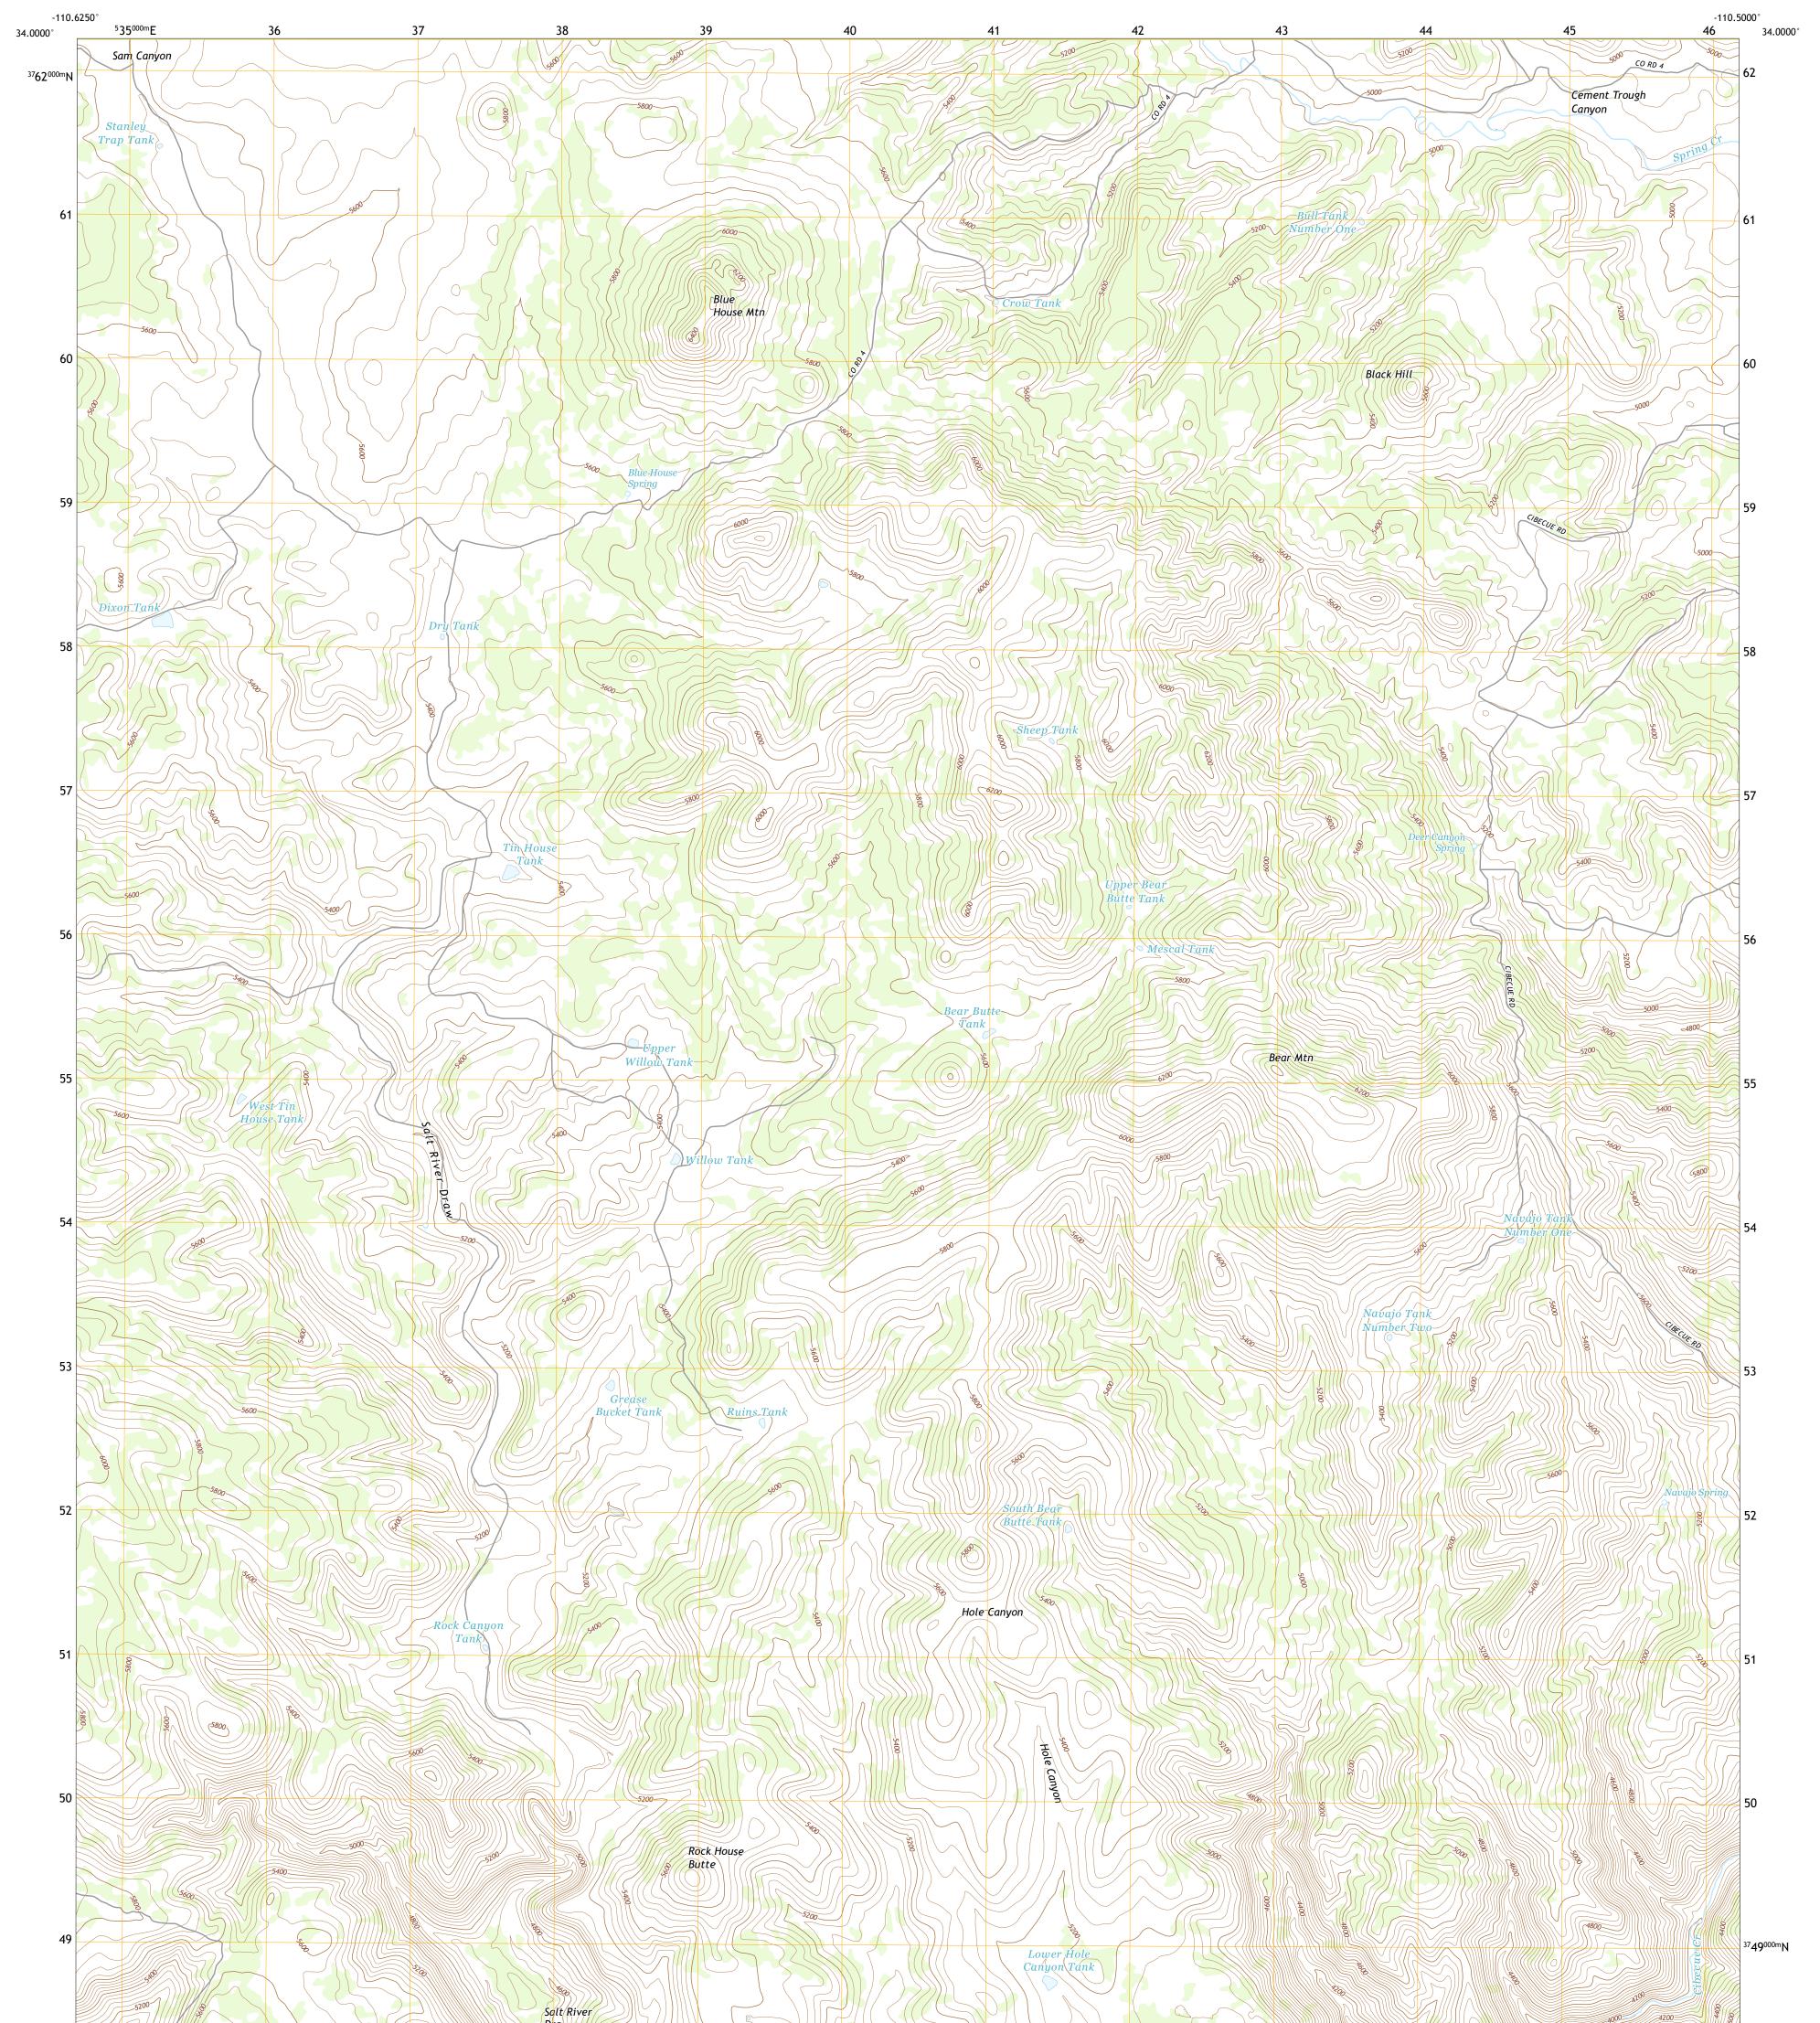

## U.S. DEPARTMENT OF THE INTERIOR U.S. GEOLOGICAL SURVEY

Produced by the United States Geological Survey North American Datum of 1983 (NAD83) World Geodetic System of 1984 (WGS84). Projection and 1 000-meter grid:Universal Transverse Mercator, Zone 12S This map is not a legal document. Boundaries may be generalized for this map scale. Private lands within government reservations may not be shown. Obtain permission before entering private lands.

Imagery......NAIP, July 2019 - July 2019 Roads......ORIS, 1980 - 2021 Hydrography......GNIS, 1980 - 2021 Hydrography......National Hydrography Dataset, 2004 - 2019 Contours......National Elevation Dataset, 2002 Boundaries......Multiple sources; see metadata file 2019 - 2021 Public Land Survey System......BLM, 2017 Wetlands.....BLM, 2017