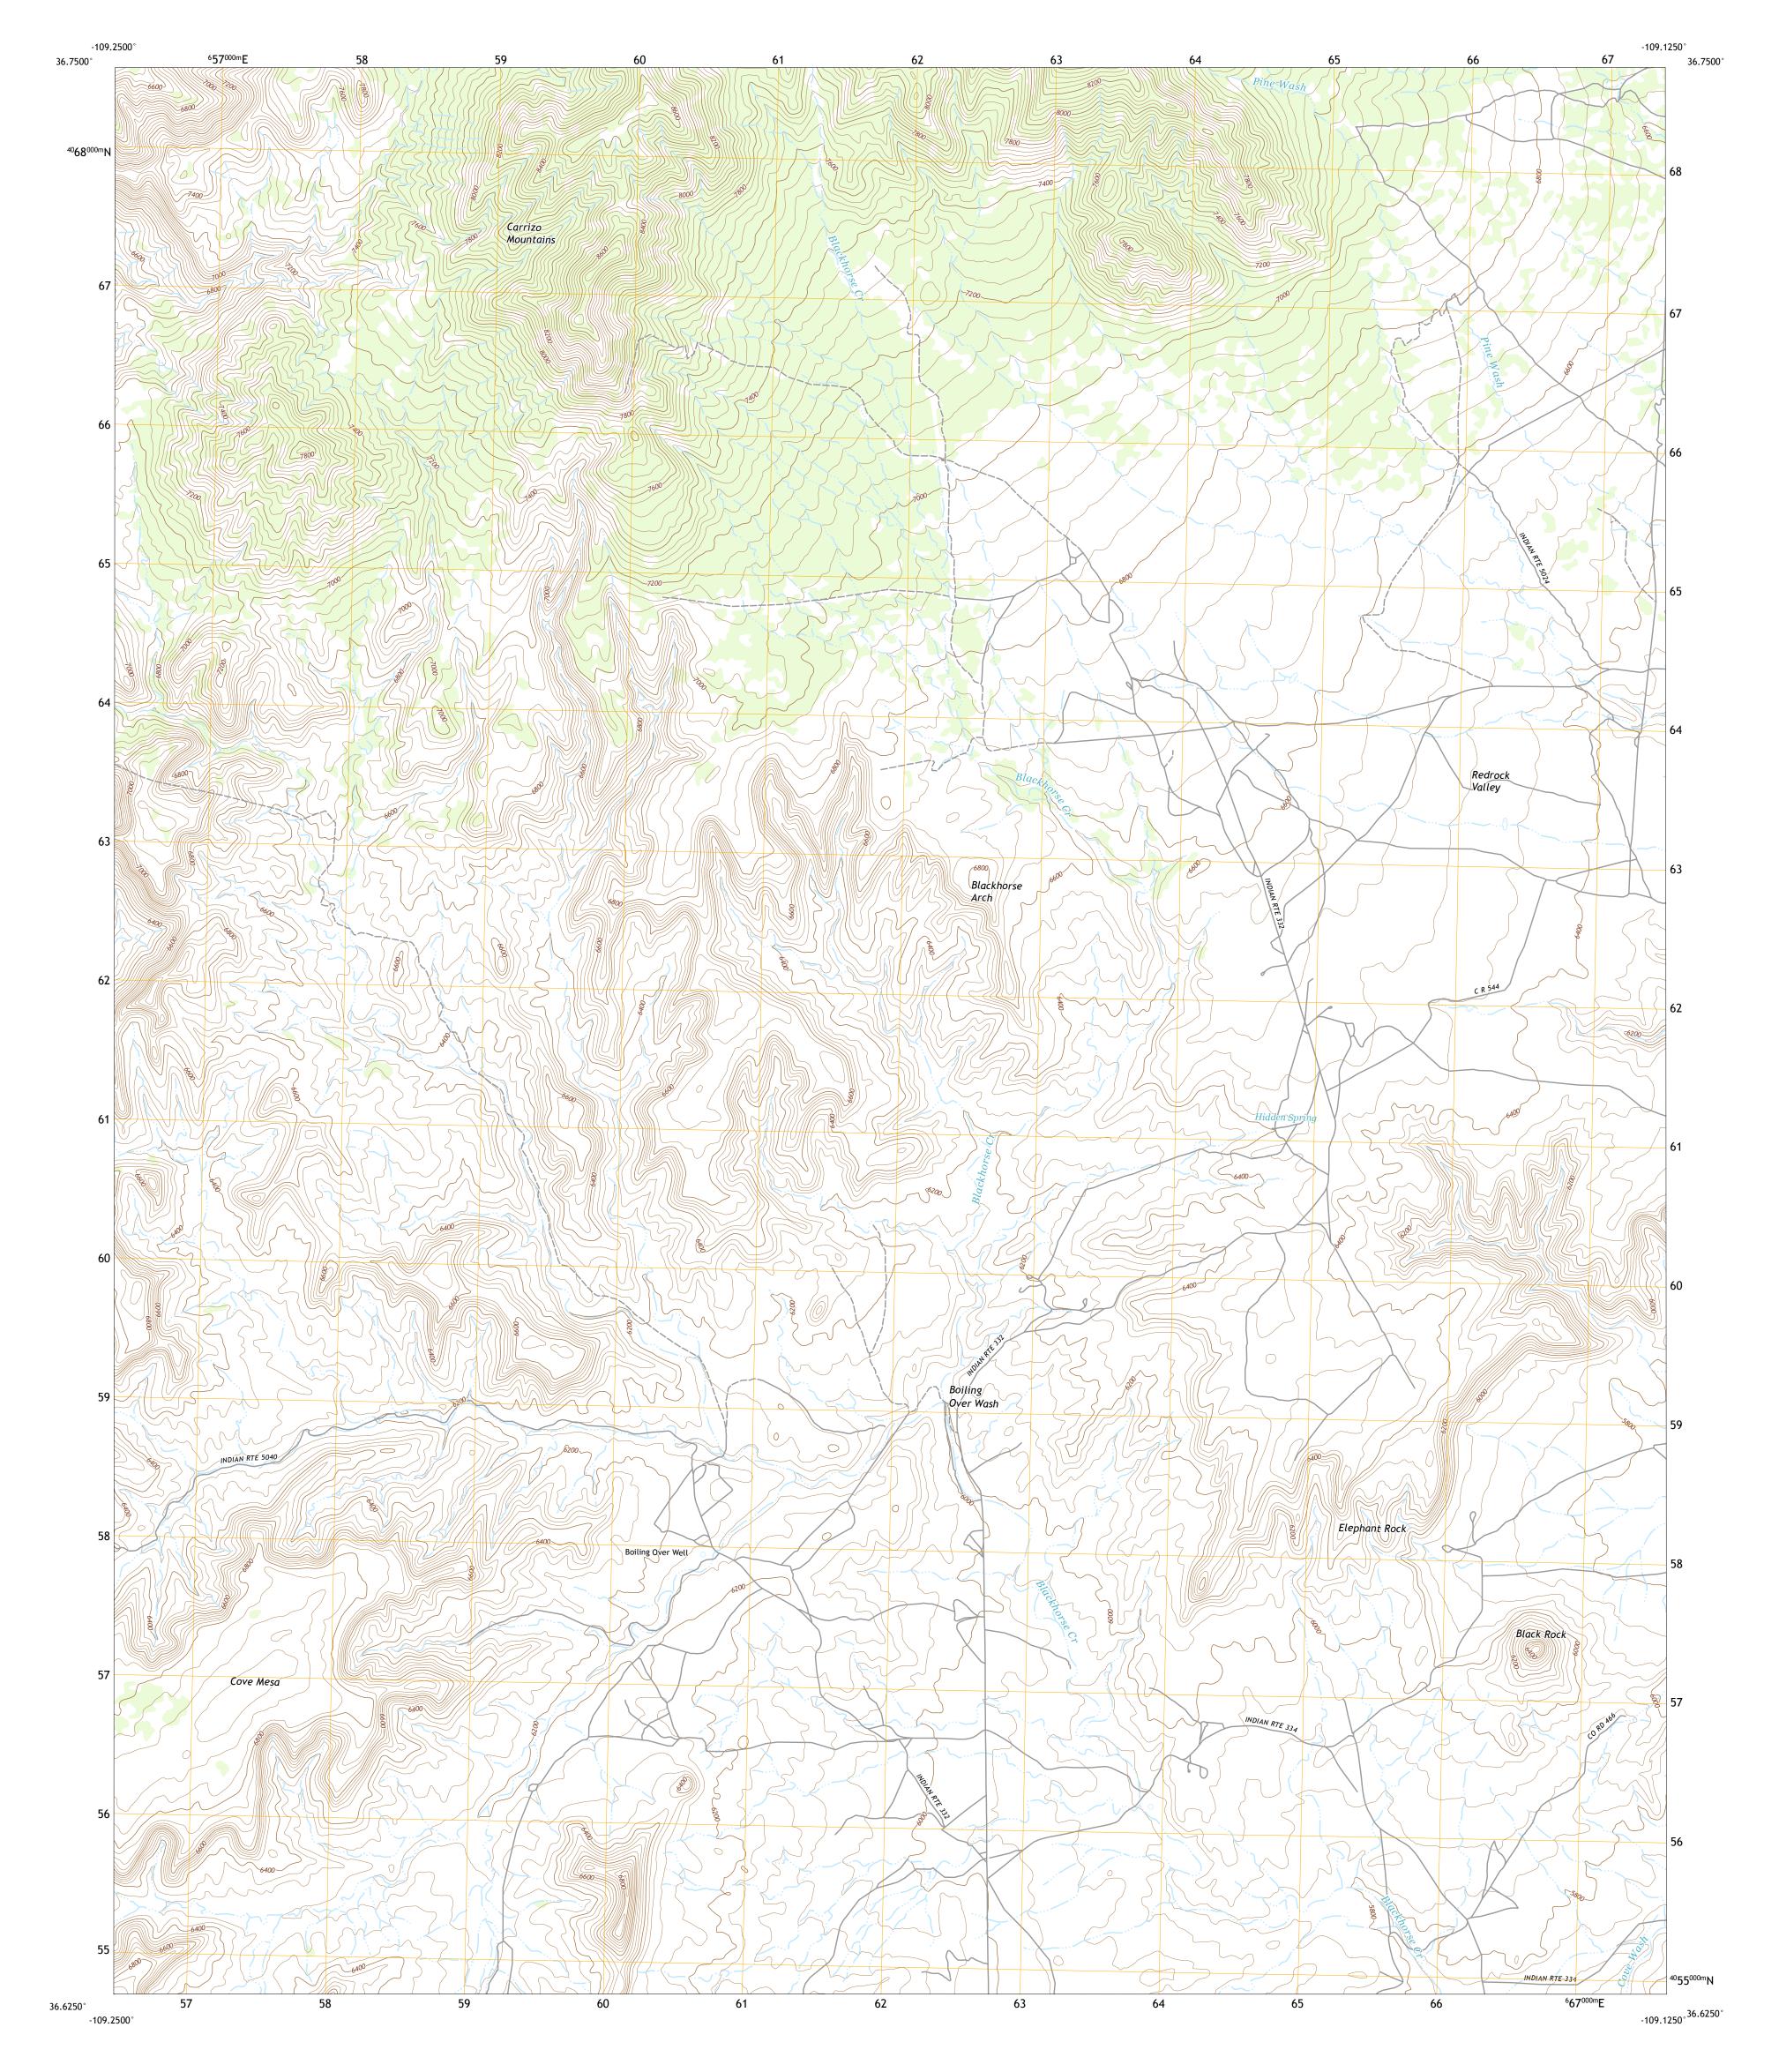

## U.S. DEPARTMENT OF THE INTERIOR U.S. GEOLOGICAL SURVEY

BOILING OVER WELL QUADRANGLE ARIZONA - APACHE COUNTY 7.5-MINUTE SERIES

Produced by the United States Geological Survey North American Datum of 1983 (NAD83) World Geodetic System of 1984 (WGS84). Projection and 1 000-meter grid:Universal Transverse Mercator, Zone 12S This map is not a legal document. Boundaries may be generalized for this map scale. Private lands within government reservations may not be shown. Obtain permission before entering private lands.