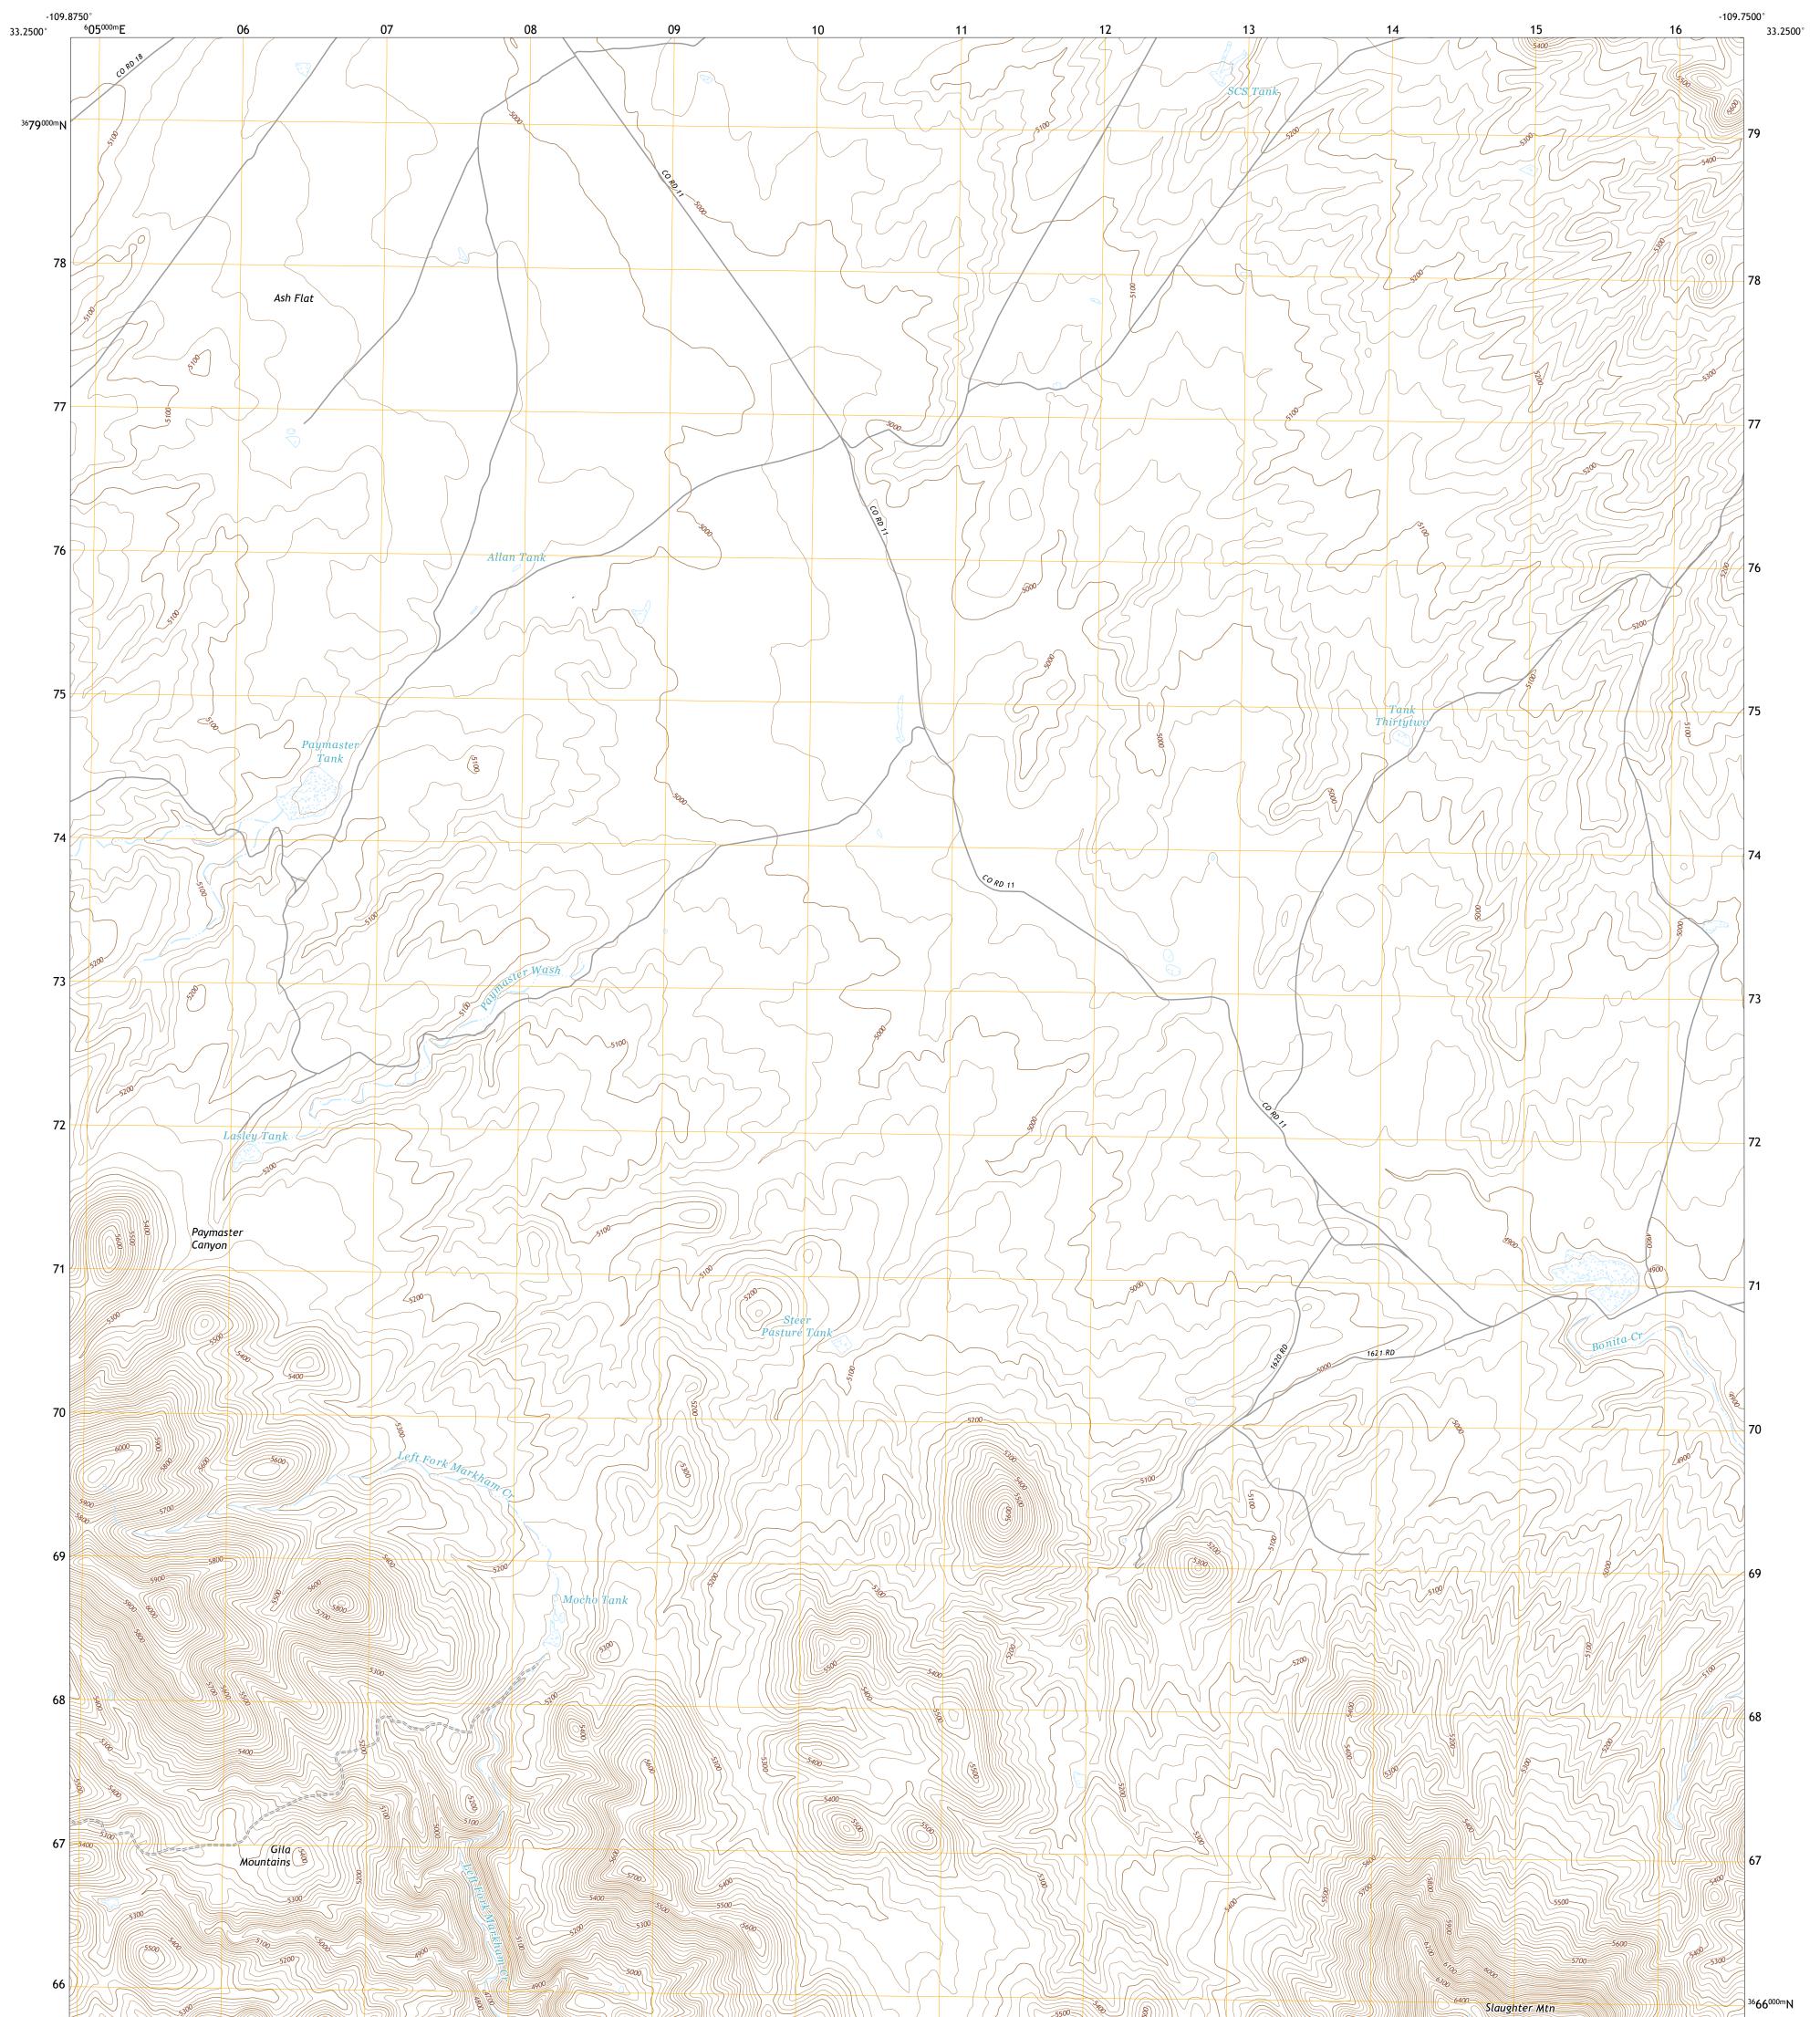

## U.S. DEPARTMENT OF THE INTERIOR U.S. GEOLOGICAL SURVEY

BONITA TANK QUADRANGLE ARIZONA - GRAHAM COUNTY 7.5-MINUTE SERIES

**Produced by the United States Geological Survey** North American Datum of 1983 (NAD83) World Geodetic System of 1984 (WGS84). Projection and 1 000-meter grid:Universal Transverse Mercator, Zone 12S This map is not a legal document. Boundaries may be generalized for this map scale. Private lands within government reservations may not be shown. Obtain permission before entering private lands.

Imagery......NAIP, July 2019 - July 2019 Roads......GNIS, 1980 - 1984 Hydrography......Sational Hydrography Dataset, 2005 - 2019 Contours......National Elevation Dataset, 1999 Boundaries......Multiple sources; see metadata file 2019 - 2021 Public Land Survey System......BLM, 2017 Wetlands......BLM, 2017