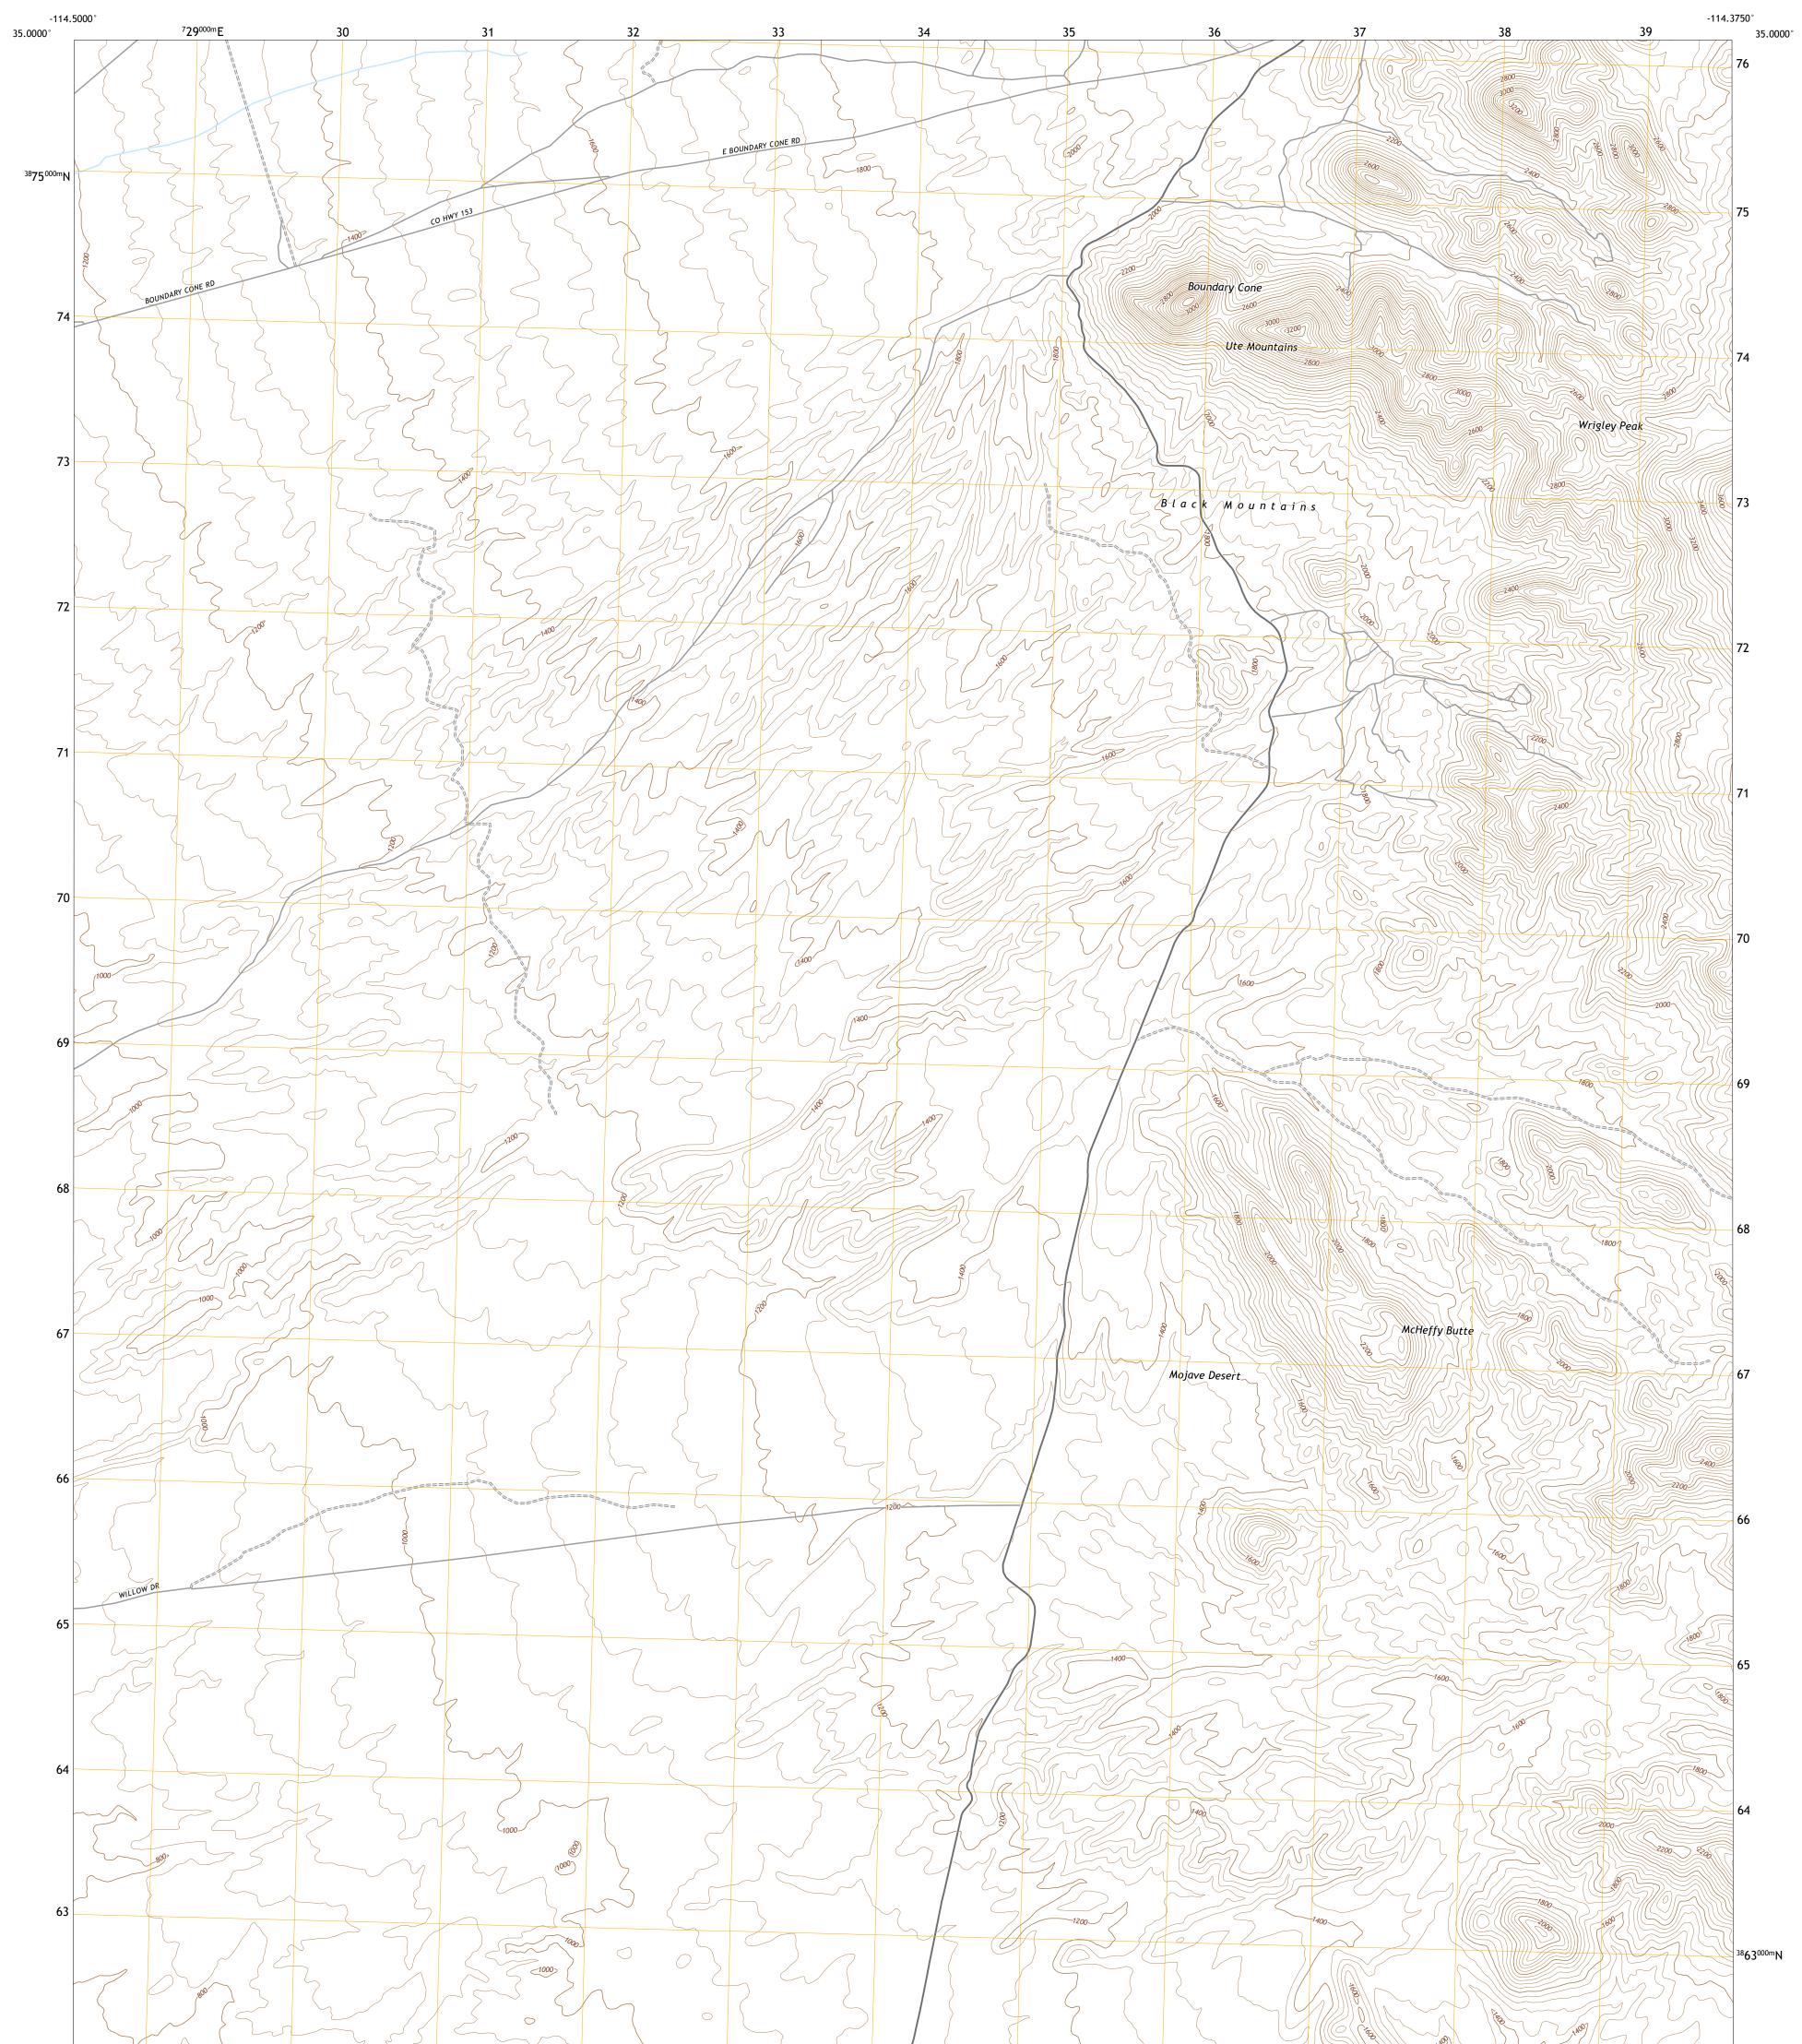

## U.S. DEPARTMENT OF THE INTERIOR U.S. GEOLOGICAL SURVEY

BOUNDARY CONE QUADRANGLE ARIZONA - MOHAVE COUNTY 7.5-MINUTE SERIES

**Produced by the United States Geological Survey** North American Datum of 1983 (NAD83) World Geodetic System of 1984 (WGS84). Projection and 1 000-meter grid:Universal Transverse Mercator, Zone 11S This map is not a legal document. Boundaries may be generalized for this map scale. Private lands within government reservations may not be shown. Obtain permission before entering private lands.

Imagery......NAIP, June 2019 - June 2019 Roads......GNIS, 1980 - 2018 Names......GNIS, 1980 - 2018 Hydrography......GNIS, 1980 - 2018 Hydrography......National Hydrography Dataset, 2004 - 2019 Contours.....National Elevation Dataset, 2002 Boundaries.....Multiple sources; see metadata file 2019 - 2021 Public Land Survey System......BLM, 2017 Wetlands......BLM, 2017