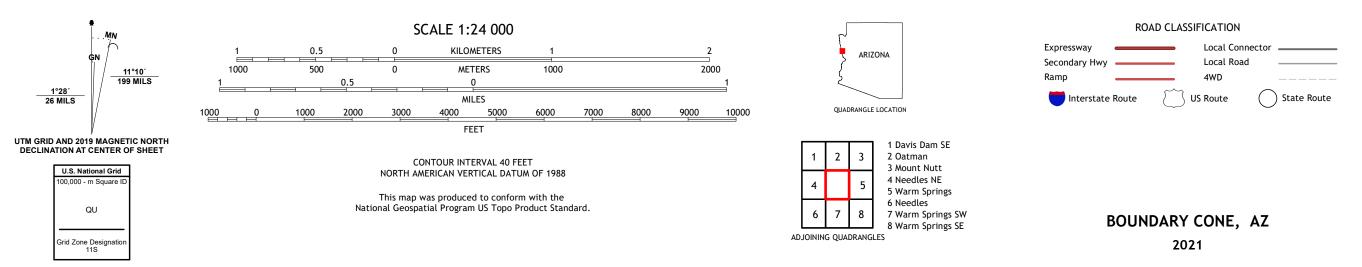

## U.S. DEPARTMENT OF THE INTERIOR U.S. GEOLOGICAL SURVEY

BOUNDARY CONE QUADRANGLE ARIZONA - MOHAVE COUNTY 7.5-MINUTE SERIES

**Produced by the United States Geological Survey** North American Datum of 1983 (NAD83) World Geodetic System of 1984 (WGS84). Projection and 1 000-meter grid:Universal Transverse Mercator, Zone 11S This map is not a legal document. Boundaries may be generalized for this map scale. Private lands within government reservations may not be shown. Obtain permission before entering private lands.

Imagery......NAIP, June 2019 - June 2019 Roads......GNIS, 1980 - 2018 Names......GNIS, 1980 - 2018 Hydrography......GNIS, 1980 - 2018 Hydrography......National Hydrography Dataset, 2004 - 2019 Contours.....National Elevation Dataset, 2002 Boundaries.....Multiple sources; see metadata file 2019 - 2021 Public Land Survey System......BLM, 2017 Wetlands......BLM, 2017