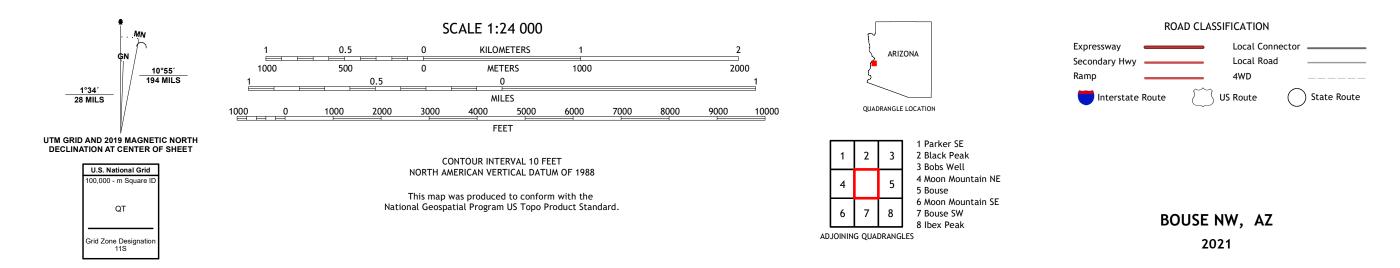

## U.S. DEPARTMENT OF THE INTERIOR U.S. GEOLOGICAL SURVEY

Produced by the United States Geological Survey North American Datum of 1983 (NAD83) World Geodetic System of 1984 (WGS84). Projection and 1 000-meter grid:Universal Transverse Mercator, Zone 11S This map is not a legal document. Boundaries may be generalized for this map scale. Private lands within government reservations may not be shown. Obtain permission before entering private lands.