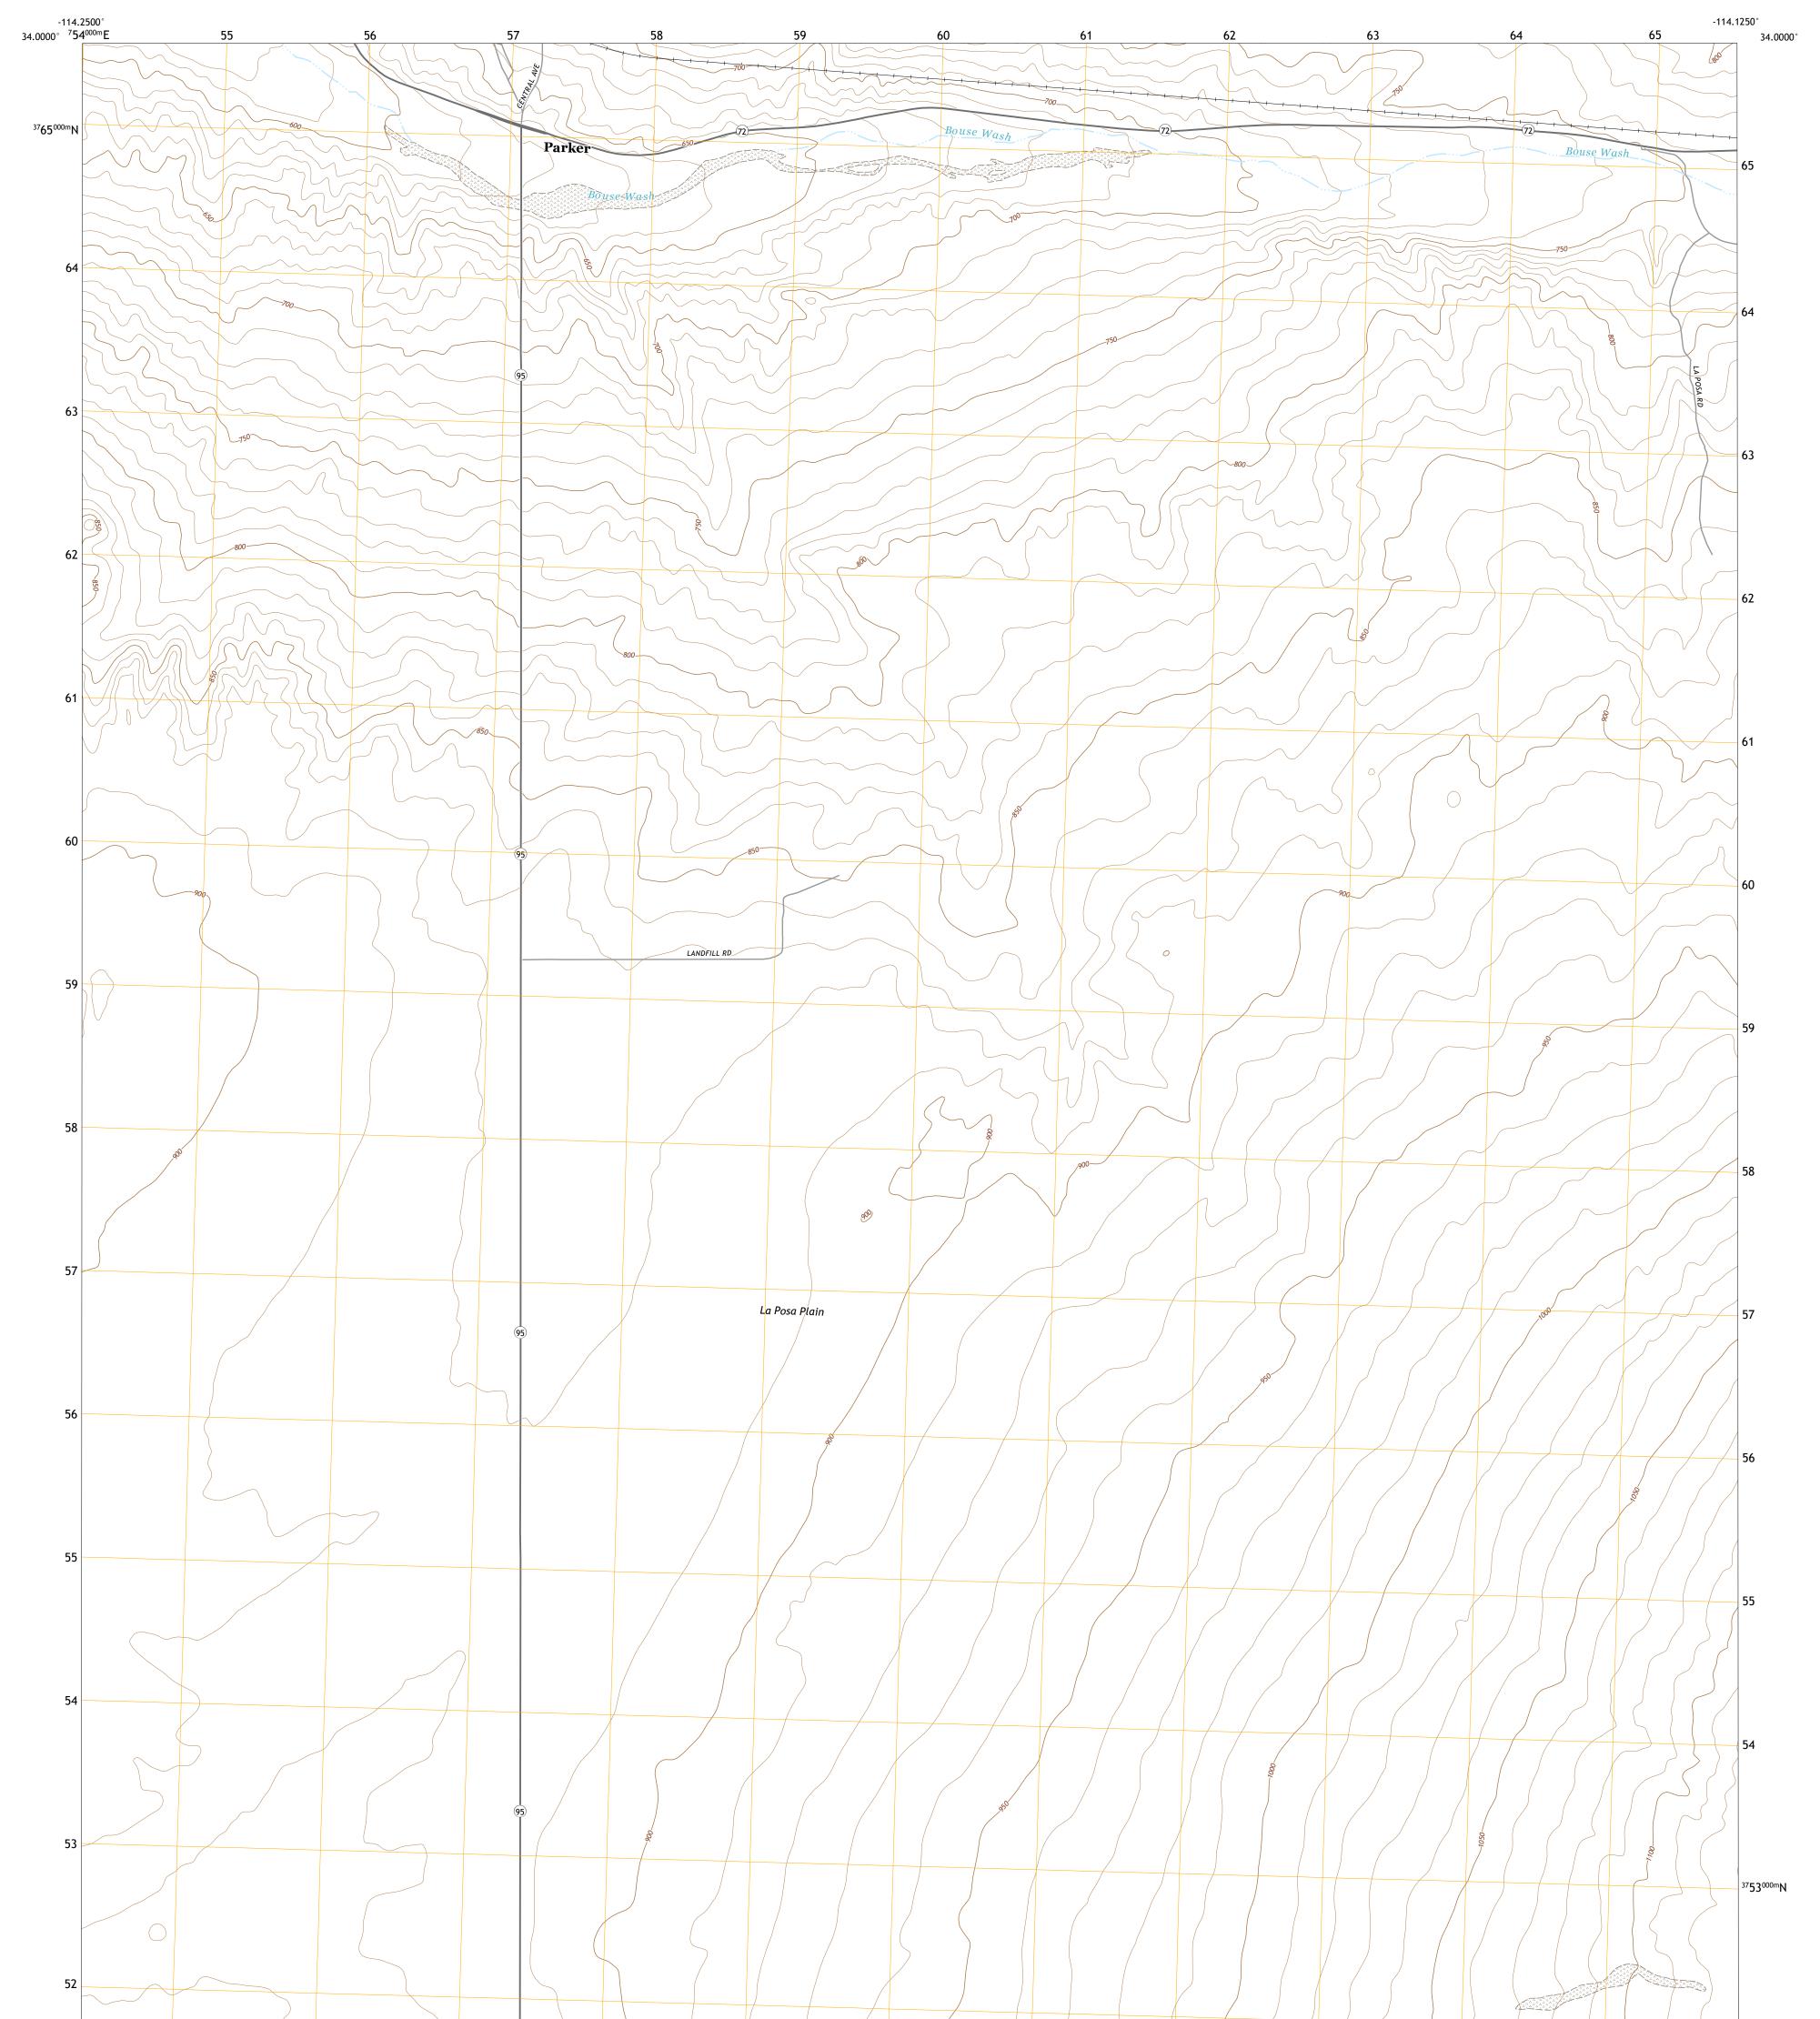

## U.S. DEPARTMENT OF THE INTERIOR U.S. GEOLOGICAL SURVEY

Produced by the United States Geological Survey North American Datum of 1983 (NAD83) World Geodetic System of 1984 (WGS84). Projection and 1 000-meter grid:Universal Transverse Mercator, Zone 11S This map is not a legal document. Boundaries may be generalized for this map scale. Private lands within government reservations may not be shown. Obtain permission before entering private lands.

Imagery......NAIP, June 2019 - July 2019 Roads......GNIS, 1980 - 2018 Names......GNIS, 1980 - 2021 Hydrography......Rational Hydrography Dataset, 2006 - 2019 Contours.....National Elevation Dataset, 2002 Boundaries......Multiple sources; see metadata file 2019 - 2021 Public Land Survey System......BLM, 2017 Wetlands.....BLM, 2017