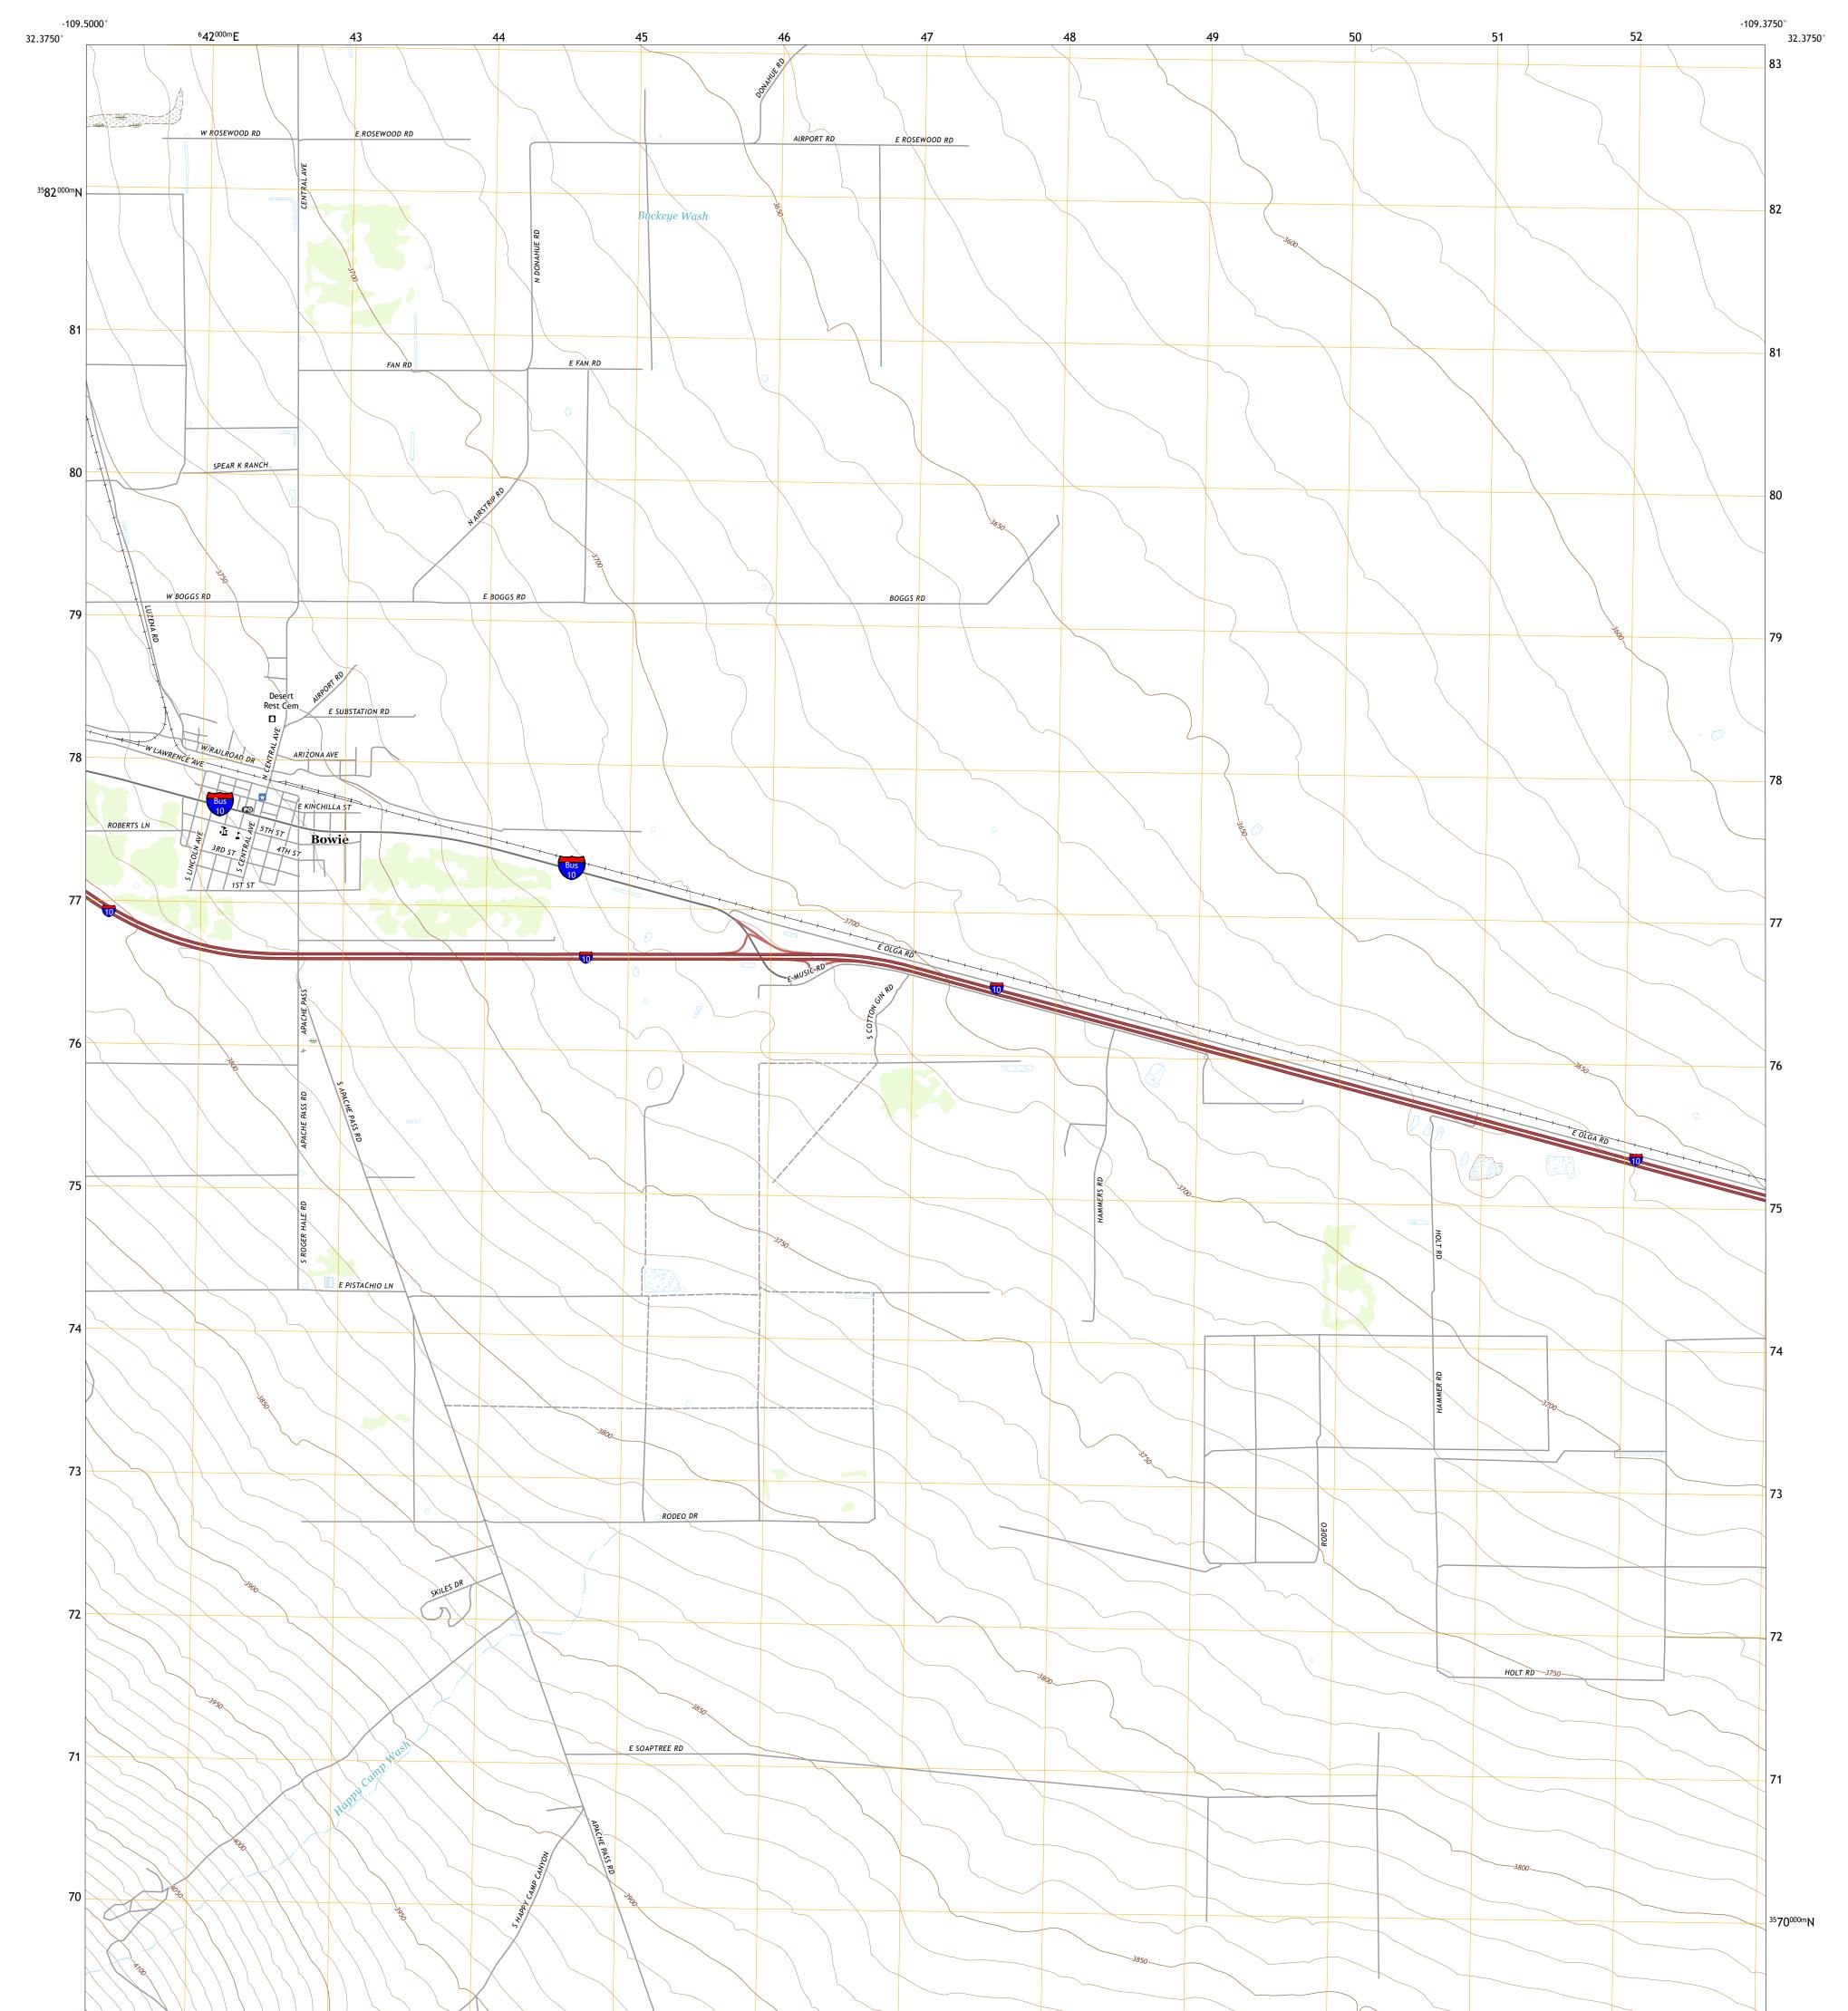

Produced by the United States Geological Survey North American Datum of 1983 (NAD83) World Geodetic System of 1984 (WGS84). Projection and 1 000-meter grid:Universal Transverse Mercator, Zone 12S This map is not a legal document. Boundaries may be generalized for this map scale. Private lands within government reservations may not be shown. Obtain permission before entering private lands.

Imagery.... Roads..... Names..... ......NAIP, June 2015 - October 2015 U.S. Census Bureau, 2018 ......GNIS, 1980 - 2018 Names......GNN, 1980 - 2018 Hydrography.....GNN, 1980 - 2018 Contours.....National Hydrography Dataset, 2004 - 2015 Contours.....National Elevation Dataset, 2002 Boundaries.....Multiple sources; see metadata file 2016 - 2017 Public Land Survey System......BLM, 2017 Wetlands......FWS