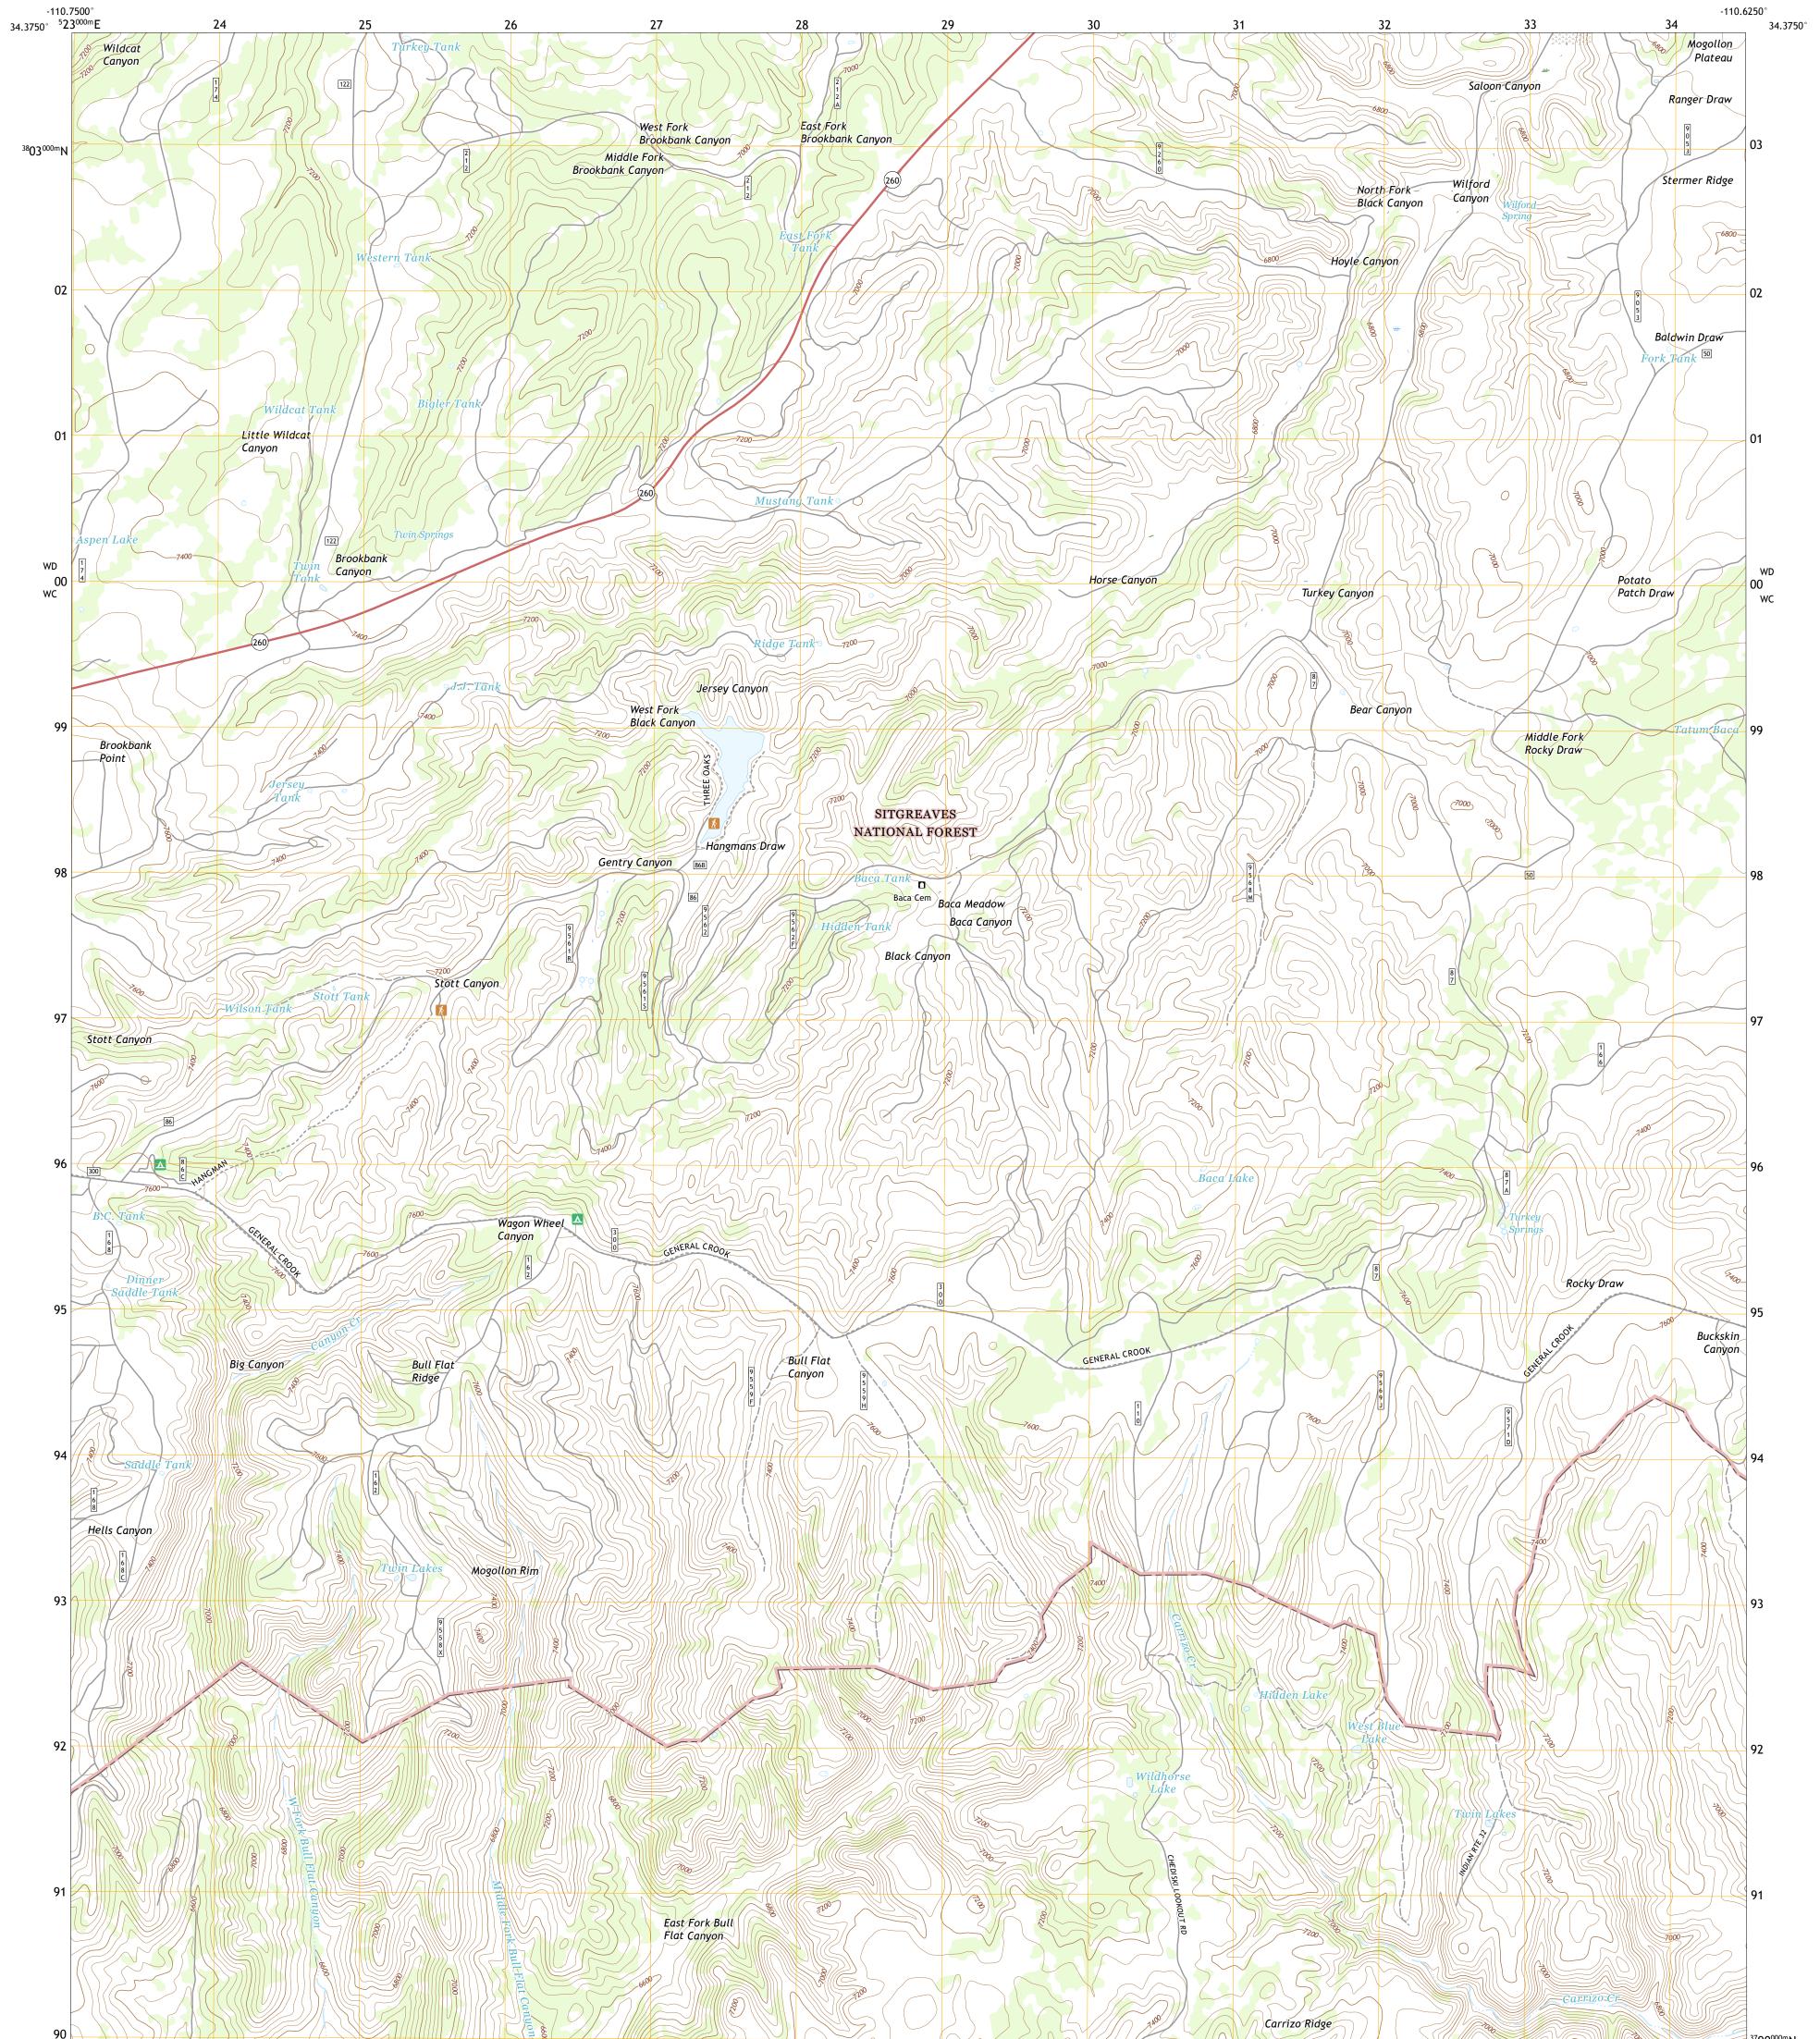

## U.S. DEPARTMENT OF THE INTERIOR U.S. GEOLOGICAL SURVEY

USSI STRATE

BROOKBANK POINT QUADRANGLE ARIZONA - NAVAJO COUNTY 7.5-MINUTE SERIES

Produced by the United States Geological Survey North American Datum of 1983 (NAD83) World Geodetic System of 1984 (WGS84). Projection and 1 000-meter grid:Universal Transverse Mercator, Zone 12S This map is not a legal document. Boundaries may be generalized for this map scale. Private lands within government reservations may not be shown. Obtain permission before entering private lands.

.....NAIP, June 2015 - August 2015 Imagery... Roads.... Roads within US Forest Service Lands..... GNIS, 1980 - 2017 Hydrography......GNIS, 1980 - 2017 Contours.....National Hydrography Dataset, 2004 - 2018 Contours.....Multiple sources; see metadata file 2016 - 2017 Public Land Survey System......BLM, 2017 Wetlands.....BLM, 2017