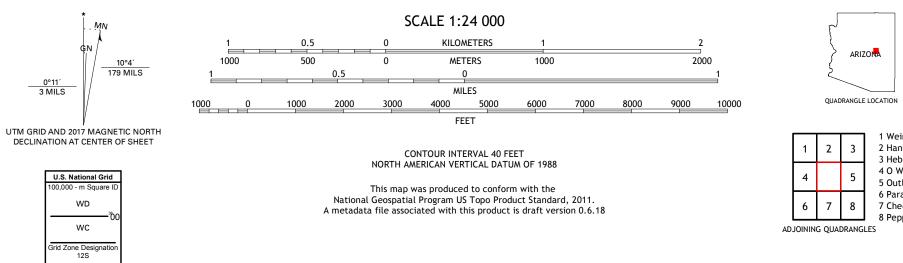

BROOKBANK POINT QUADRANGLE ARIZONA - NAVAJO COUNTY 7.5-MINUTE SERIES





Produced by the United States Geological Survey North American Datum of 1983 (NAD83) World Geodetic System of 1984 (WGS84). Projection and 1 000-meter grid:Universal Transverse Mercator, Zone 12S This map is not a legal document. Boundaries may be generalized for this map scale. Private lands within government reservations may not be shown. Obtain permission before entering private lands.

.....NAIP, June 2015 - August 2015 Imagery... Roads.... Roads within US Forest Service Lands..... GNIS, 1980 - 2017 Hydrography......GNIS, 1980 - 2017 Contours.....National Hydrography Dataset, 2004 - 2018 Contours.....Multiple sources; see metadata file 2016 - 2017 Public Land Survey System......BLM, 2017 Wetlands.....BLM, 2017





ARIZONA

3

5

2 Hanks Draw

4 O W Point

3 Heber

## NSN. 7643016353788 NGA REF NO. US GS X 24 K 5609