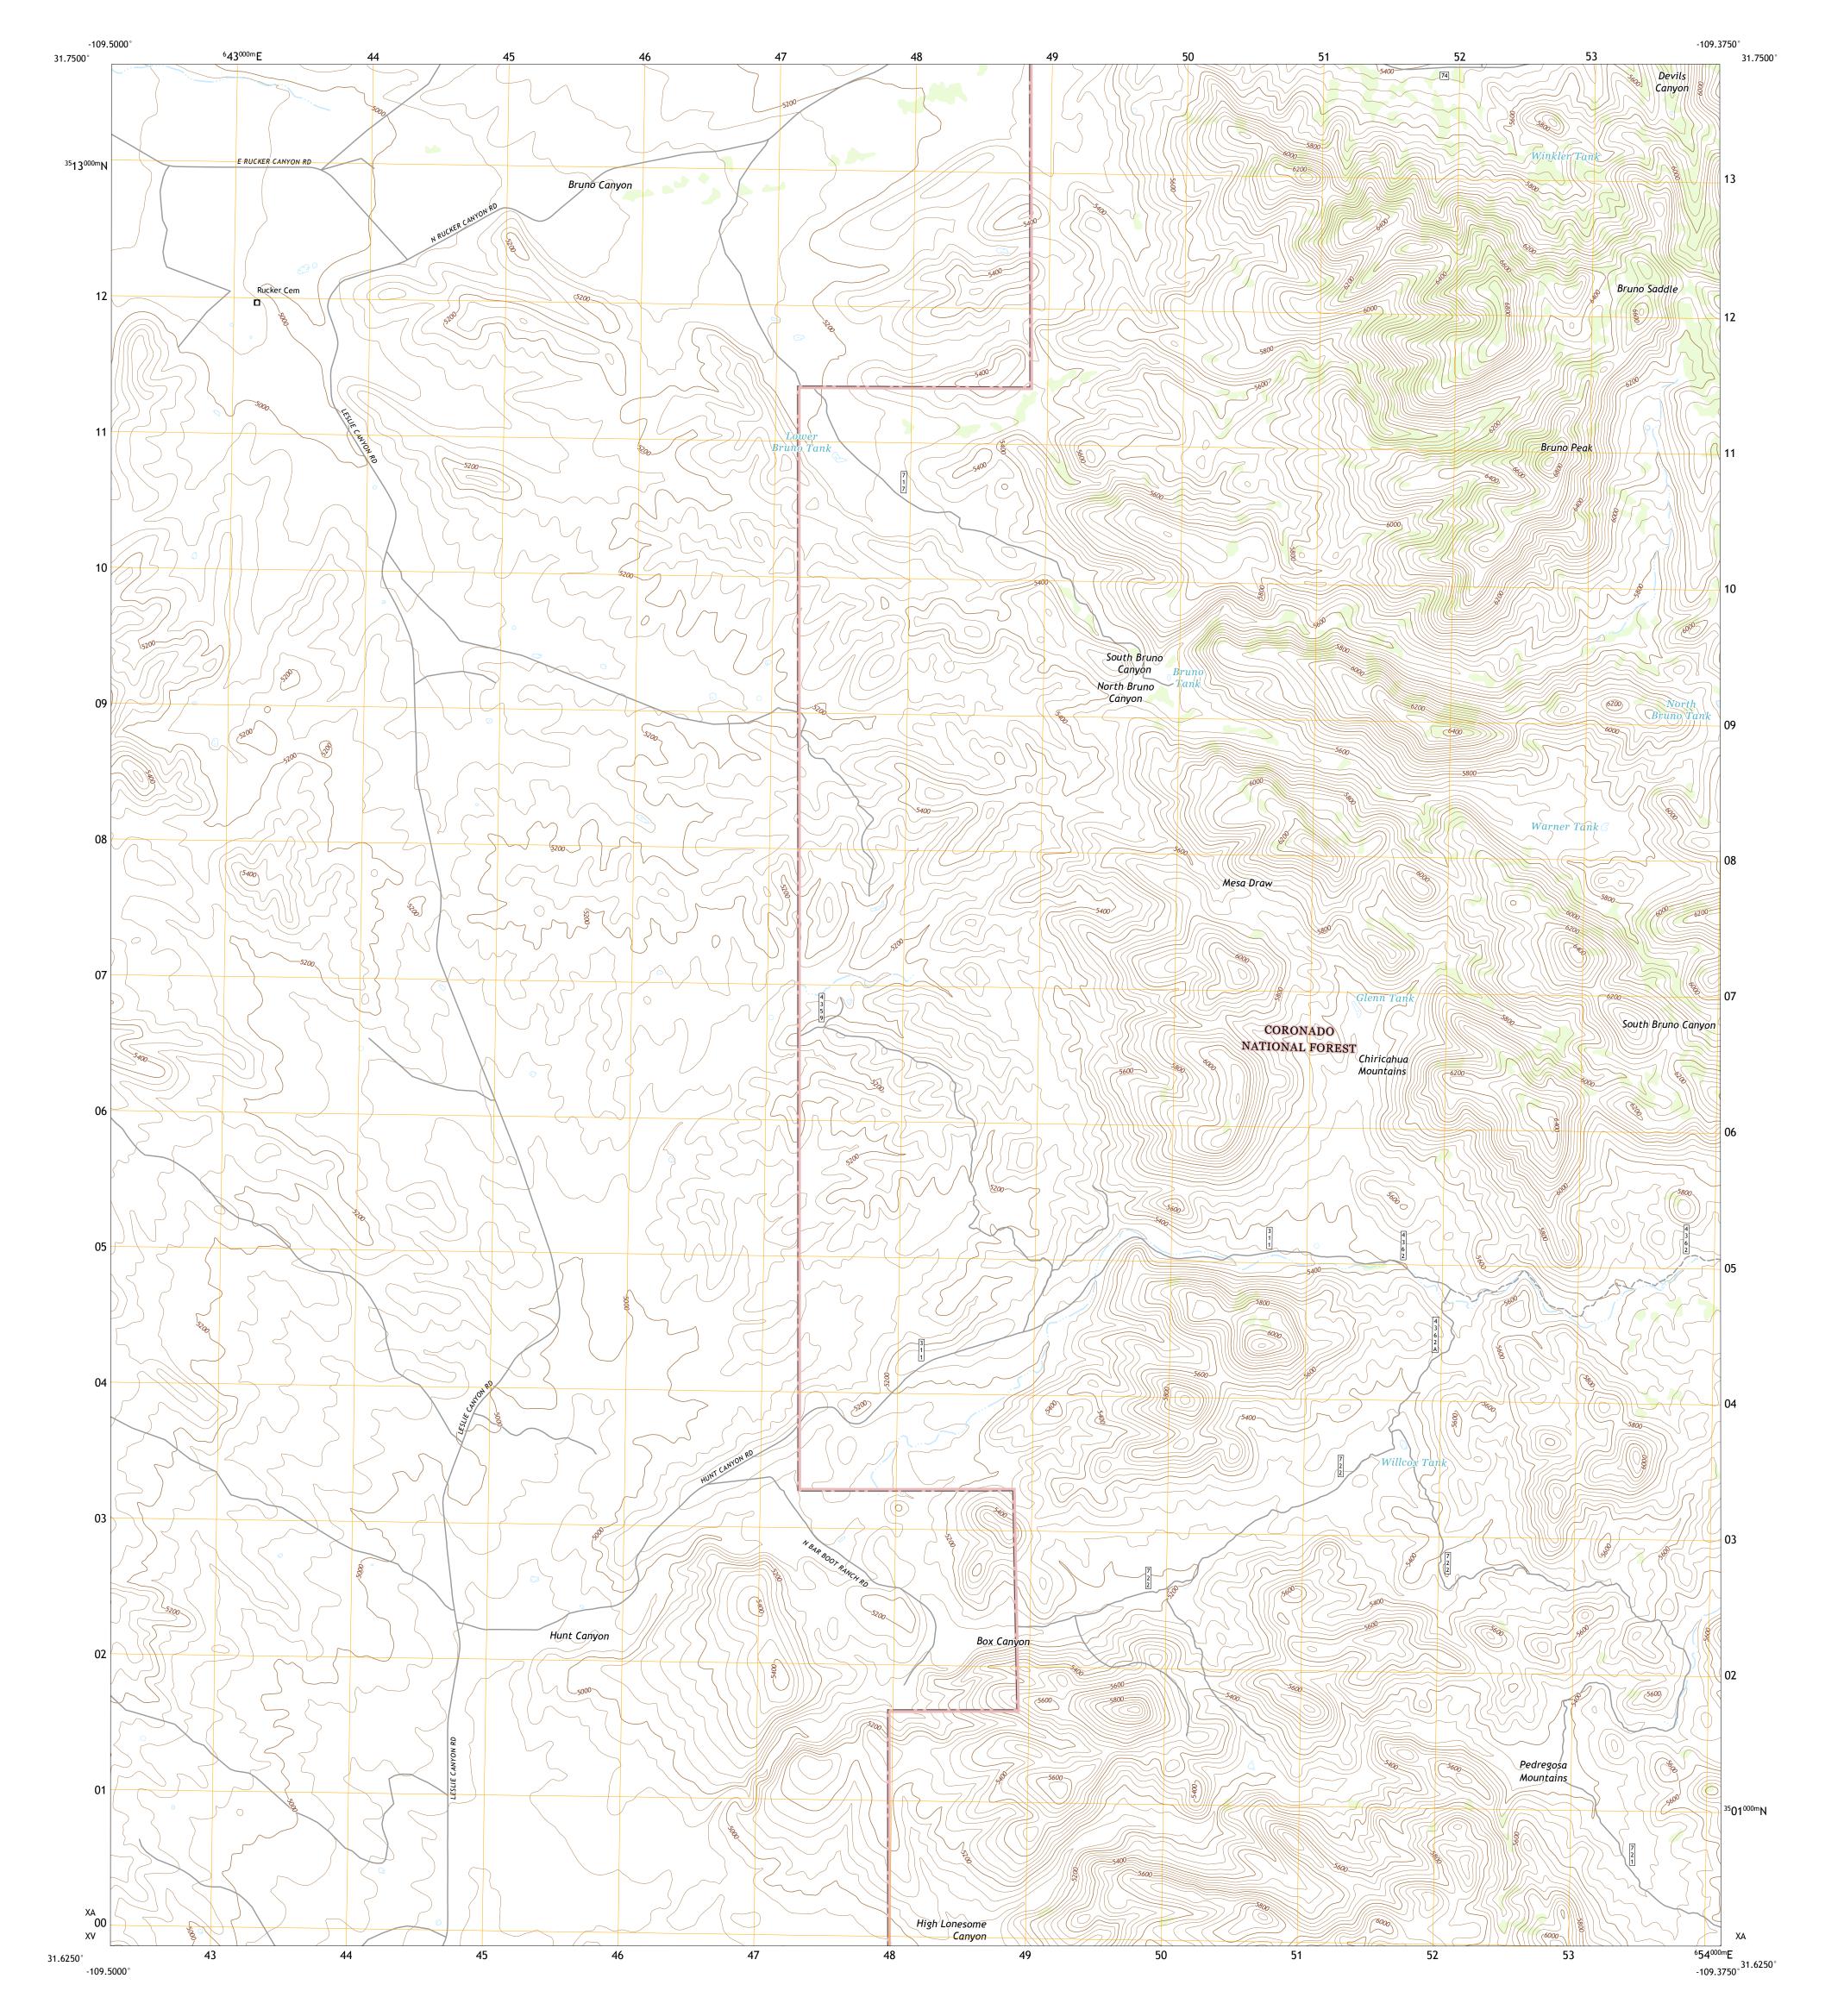

## U.S. DEPARTMENT OF THE INTERIOR U.S. GEOLOGICAL SURVEY

USEST SEPARCE USEST SEPARCE

BRUNO PEAK QUADRANGLE ARIZONA - COCHISE COUNTY 7.5-MINUTE SERIES

**Produced by the United States Geological Survey** North American Datum of 1983 (NAD83) World Geodetic System of 1984 (WGS84). Projection and 1 000-meter grid:Universal Transverse Mercator, Zone 12R This map is not a legal document. Boundaries may be generalized for this map scale. Private lands within government reservations may not be shown. Obtain permission before entering private lands.