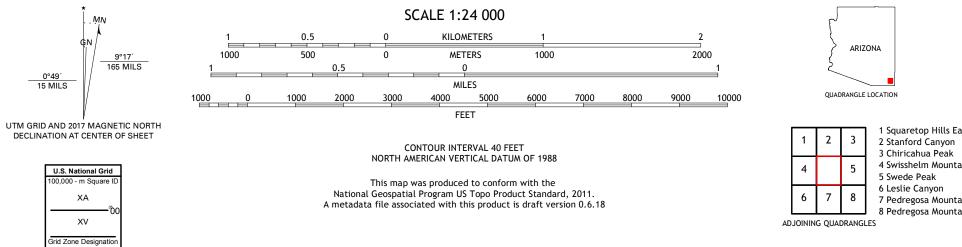

## U.S. DEPARTMENT OF THE INTERIOR U.S. GEOLOGICAL SURVEY

USEST SEPARCE USEST SEPARCE

BRUNO PEAK QUADRANGLE ARIZONA - COCHISE COUNTY 7.5-MINUTE SERIES

**Produced by the United States Geological Survey** North American Datum of 1983 (NAD83) World Geodetic System of 1984 (WGS84). Projection and 1 000-meter grid:Universal Transverse Mercator, Zone 12R This map is not a legal document. Boundaries may be generalized for this map scale. Private lands within government reservations may not be shown. Obtain permission before entering private lands.