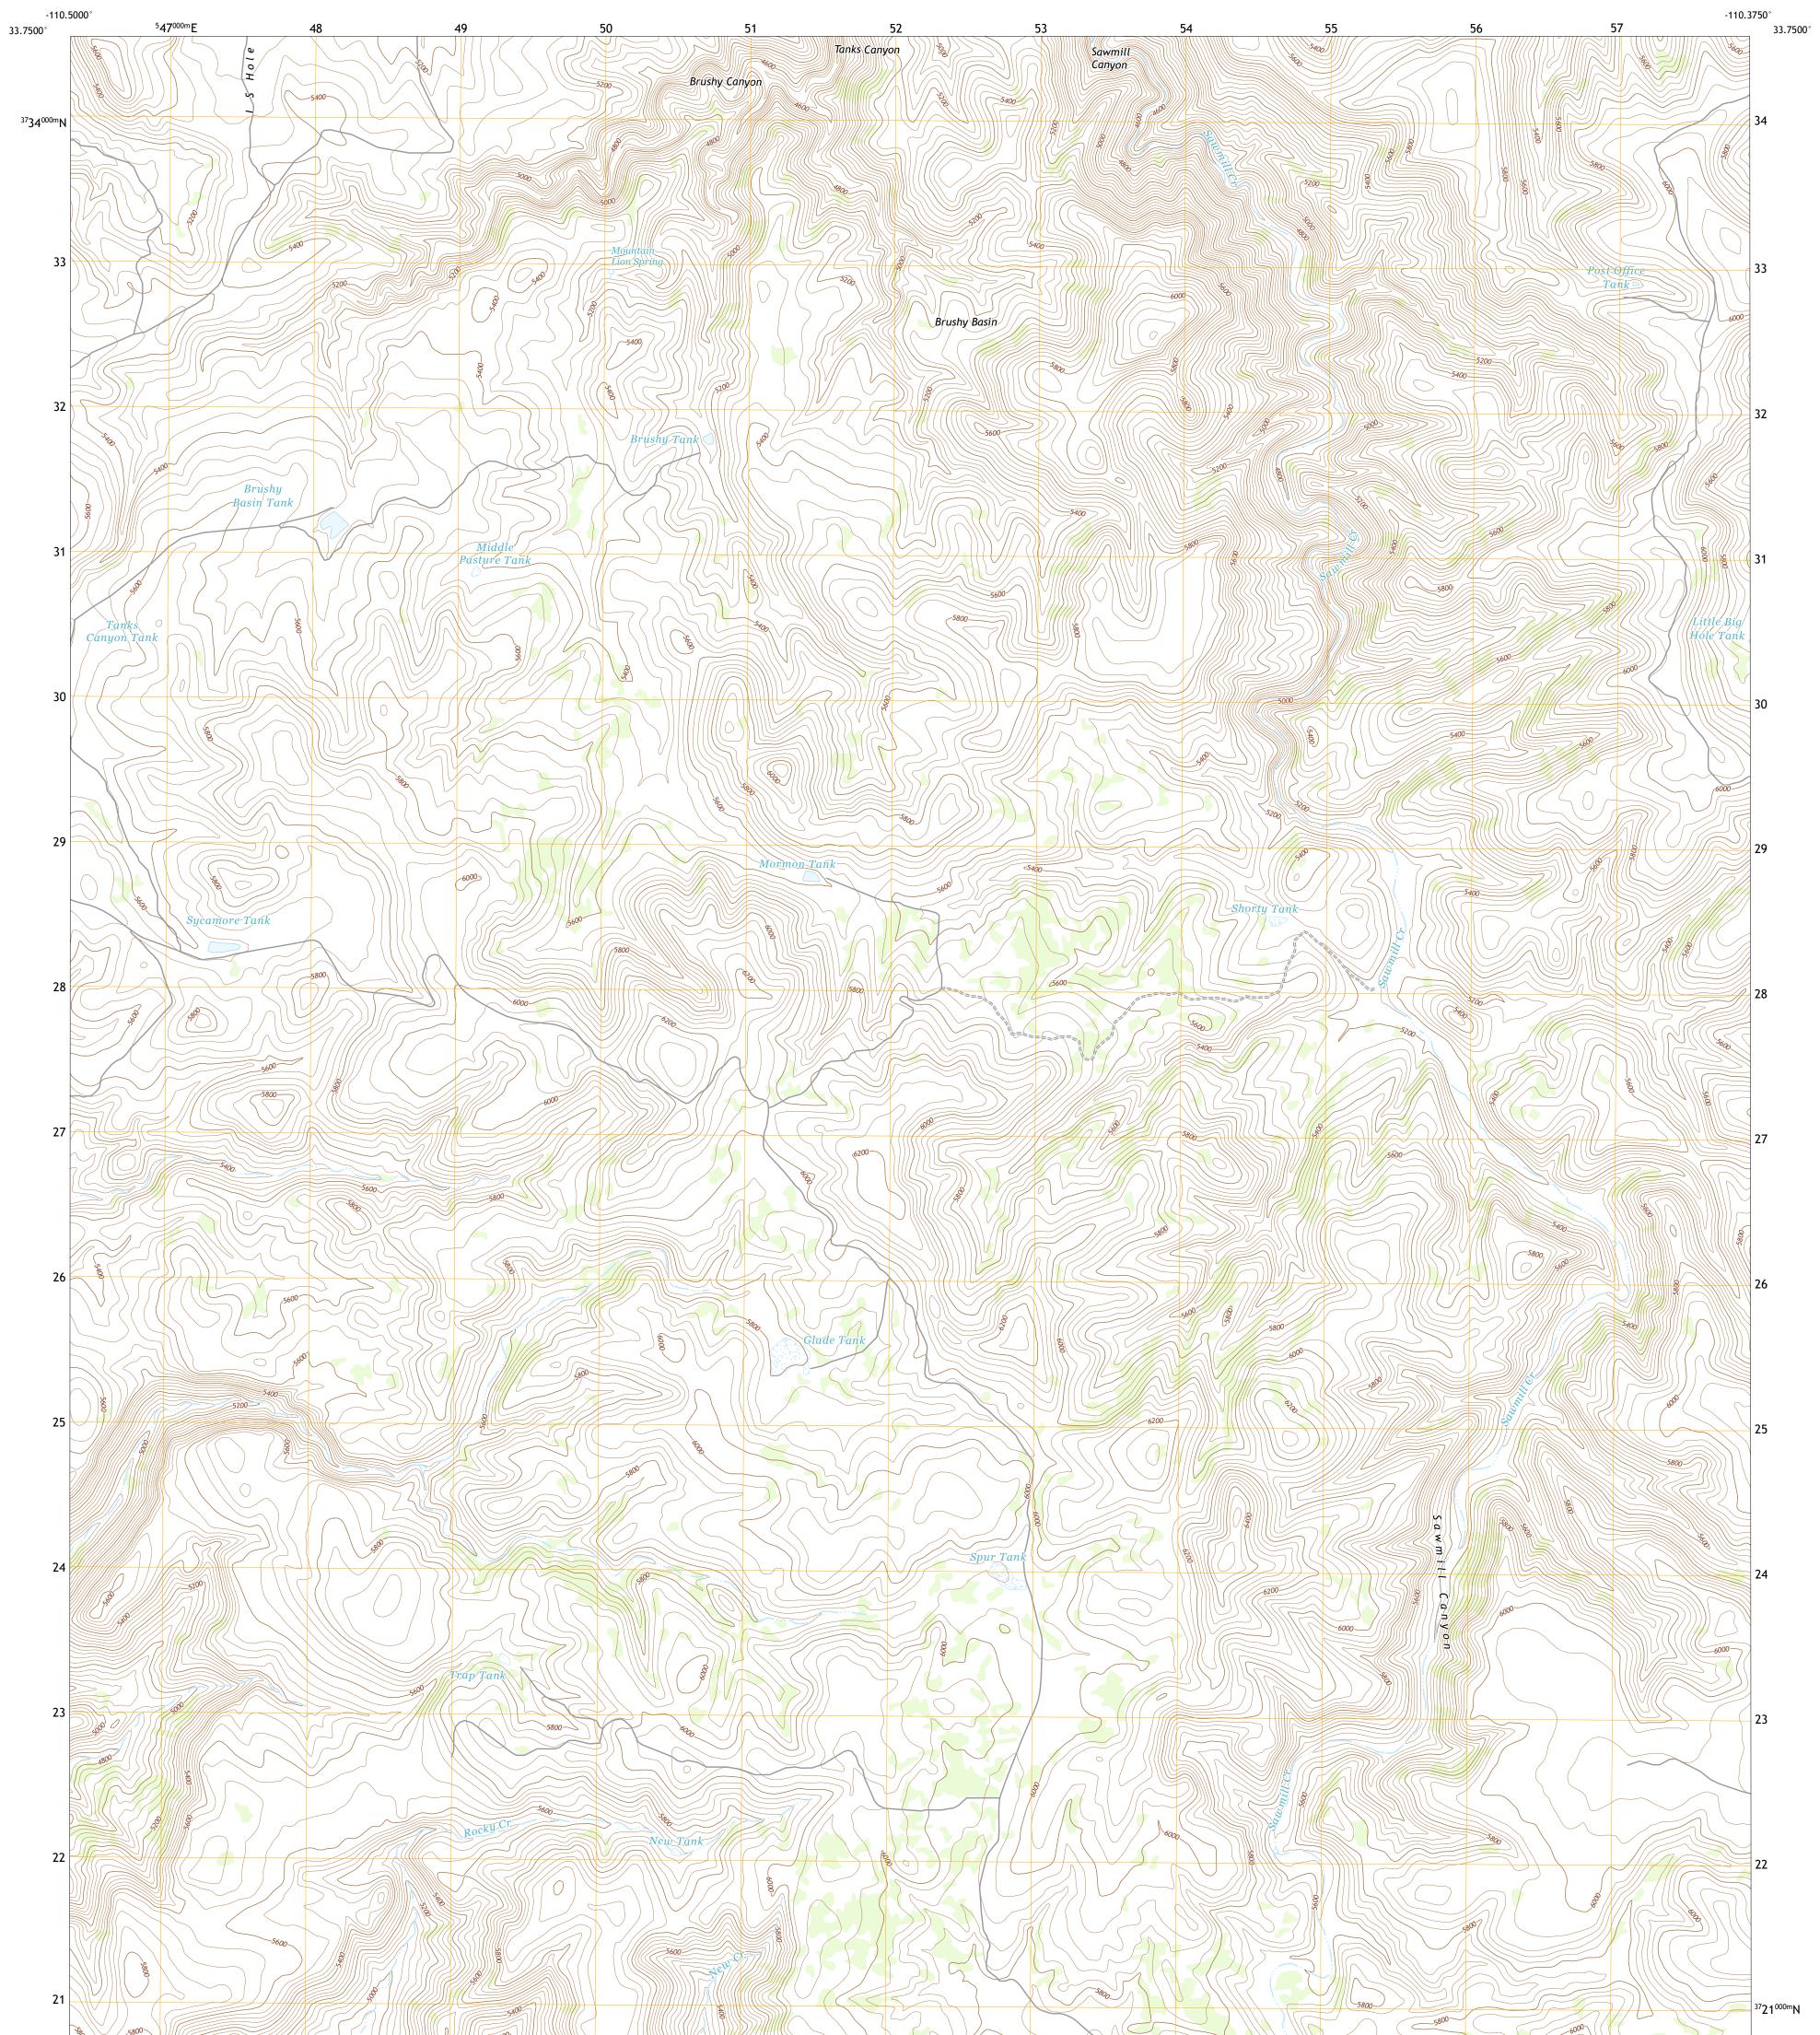

## U.S. DEPARTMENT OF THE INTERIOR U.S. GEOLOGICAL SURVEY

BRUSHY CANYON QUADRANGLE ARIZONA - GILA COUNTY 7.5-MINUTE SERIES

**Produced by the United States Geological Survey** North American Datum of 1983 (NAD83) World Geodetic System of 1984 (WGS84). Projection and 1 000-meter grid:Universal Transverse Mercator, Zone 12S This map is not a legal document. Boundaries may be generalized for this map scale. Private lands within government reservations may not be shown. Obtain permission before entering private lands.

Imagery......NAIP, July 2019 - September 2019 Roads......U.S. Census Bureau, 2018 Names......GNIS, 1980 - 2021 Hydrography......Rational Hydrography Dataset, 2004 - 2019 Contours.....National Elevation Dataset, 2002 Boundaries......Multiple sources; see metadata file 2019 - 2021 Public Land Survey System......BLM, 2017 Wetlands......BLM, 2017