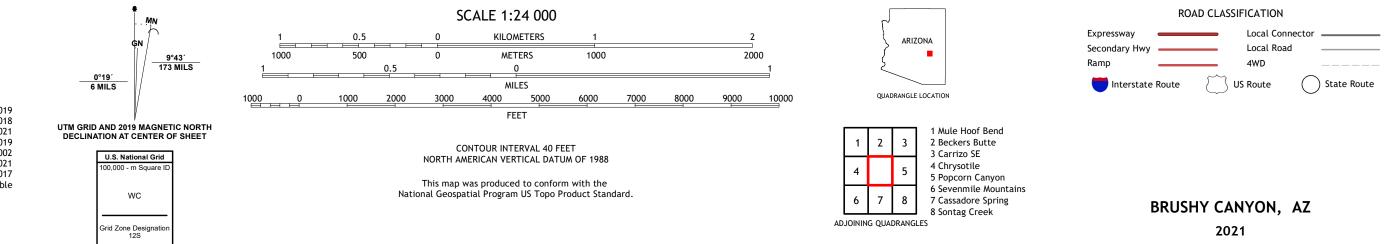

## U.S. DEPARTMENT OF THE INTERIOR U.S. GEOLOGICAL SURVEY

BRUSHY CANYON QUADRANGLE ARIZONA - GILA COUNTY 7.5-MINUTE SERIES

**Produced by the United States Geological Survey** North American Datum of 1983 (NAD83) World Geodetic System of 1984 (WGS84). Projection and 1 000-meter grid:Universal Transverse Mercator, Zone 12S This map is not a legal document. Boundaries may be generalized for this map scale. Private lands within government reservations may not be shown. Obtain permission before entering private lands.