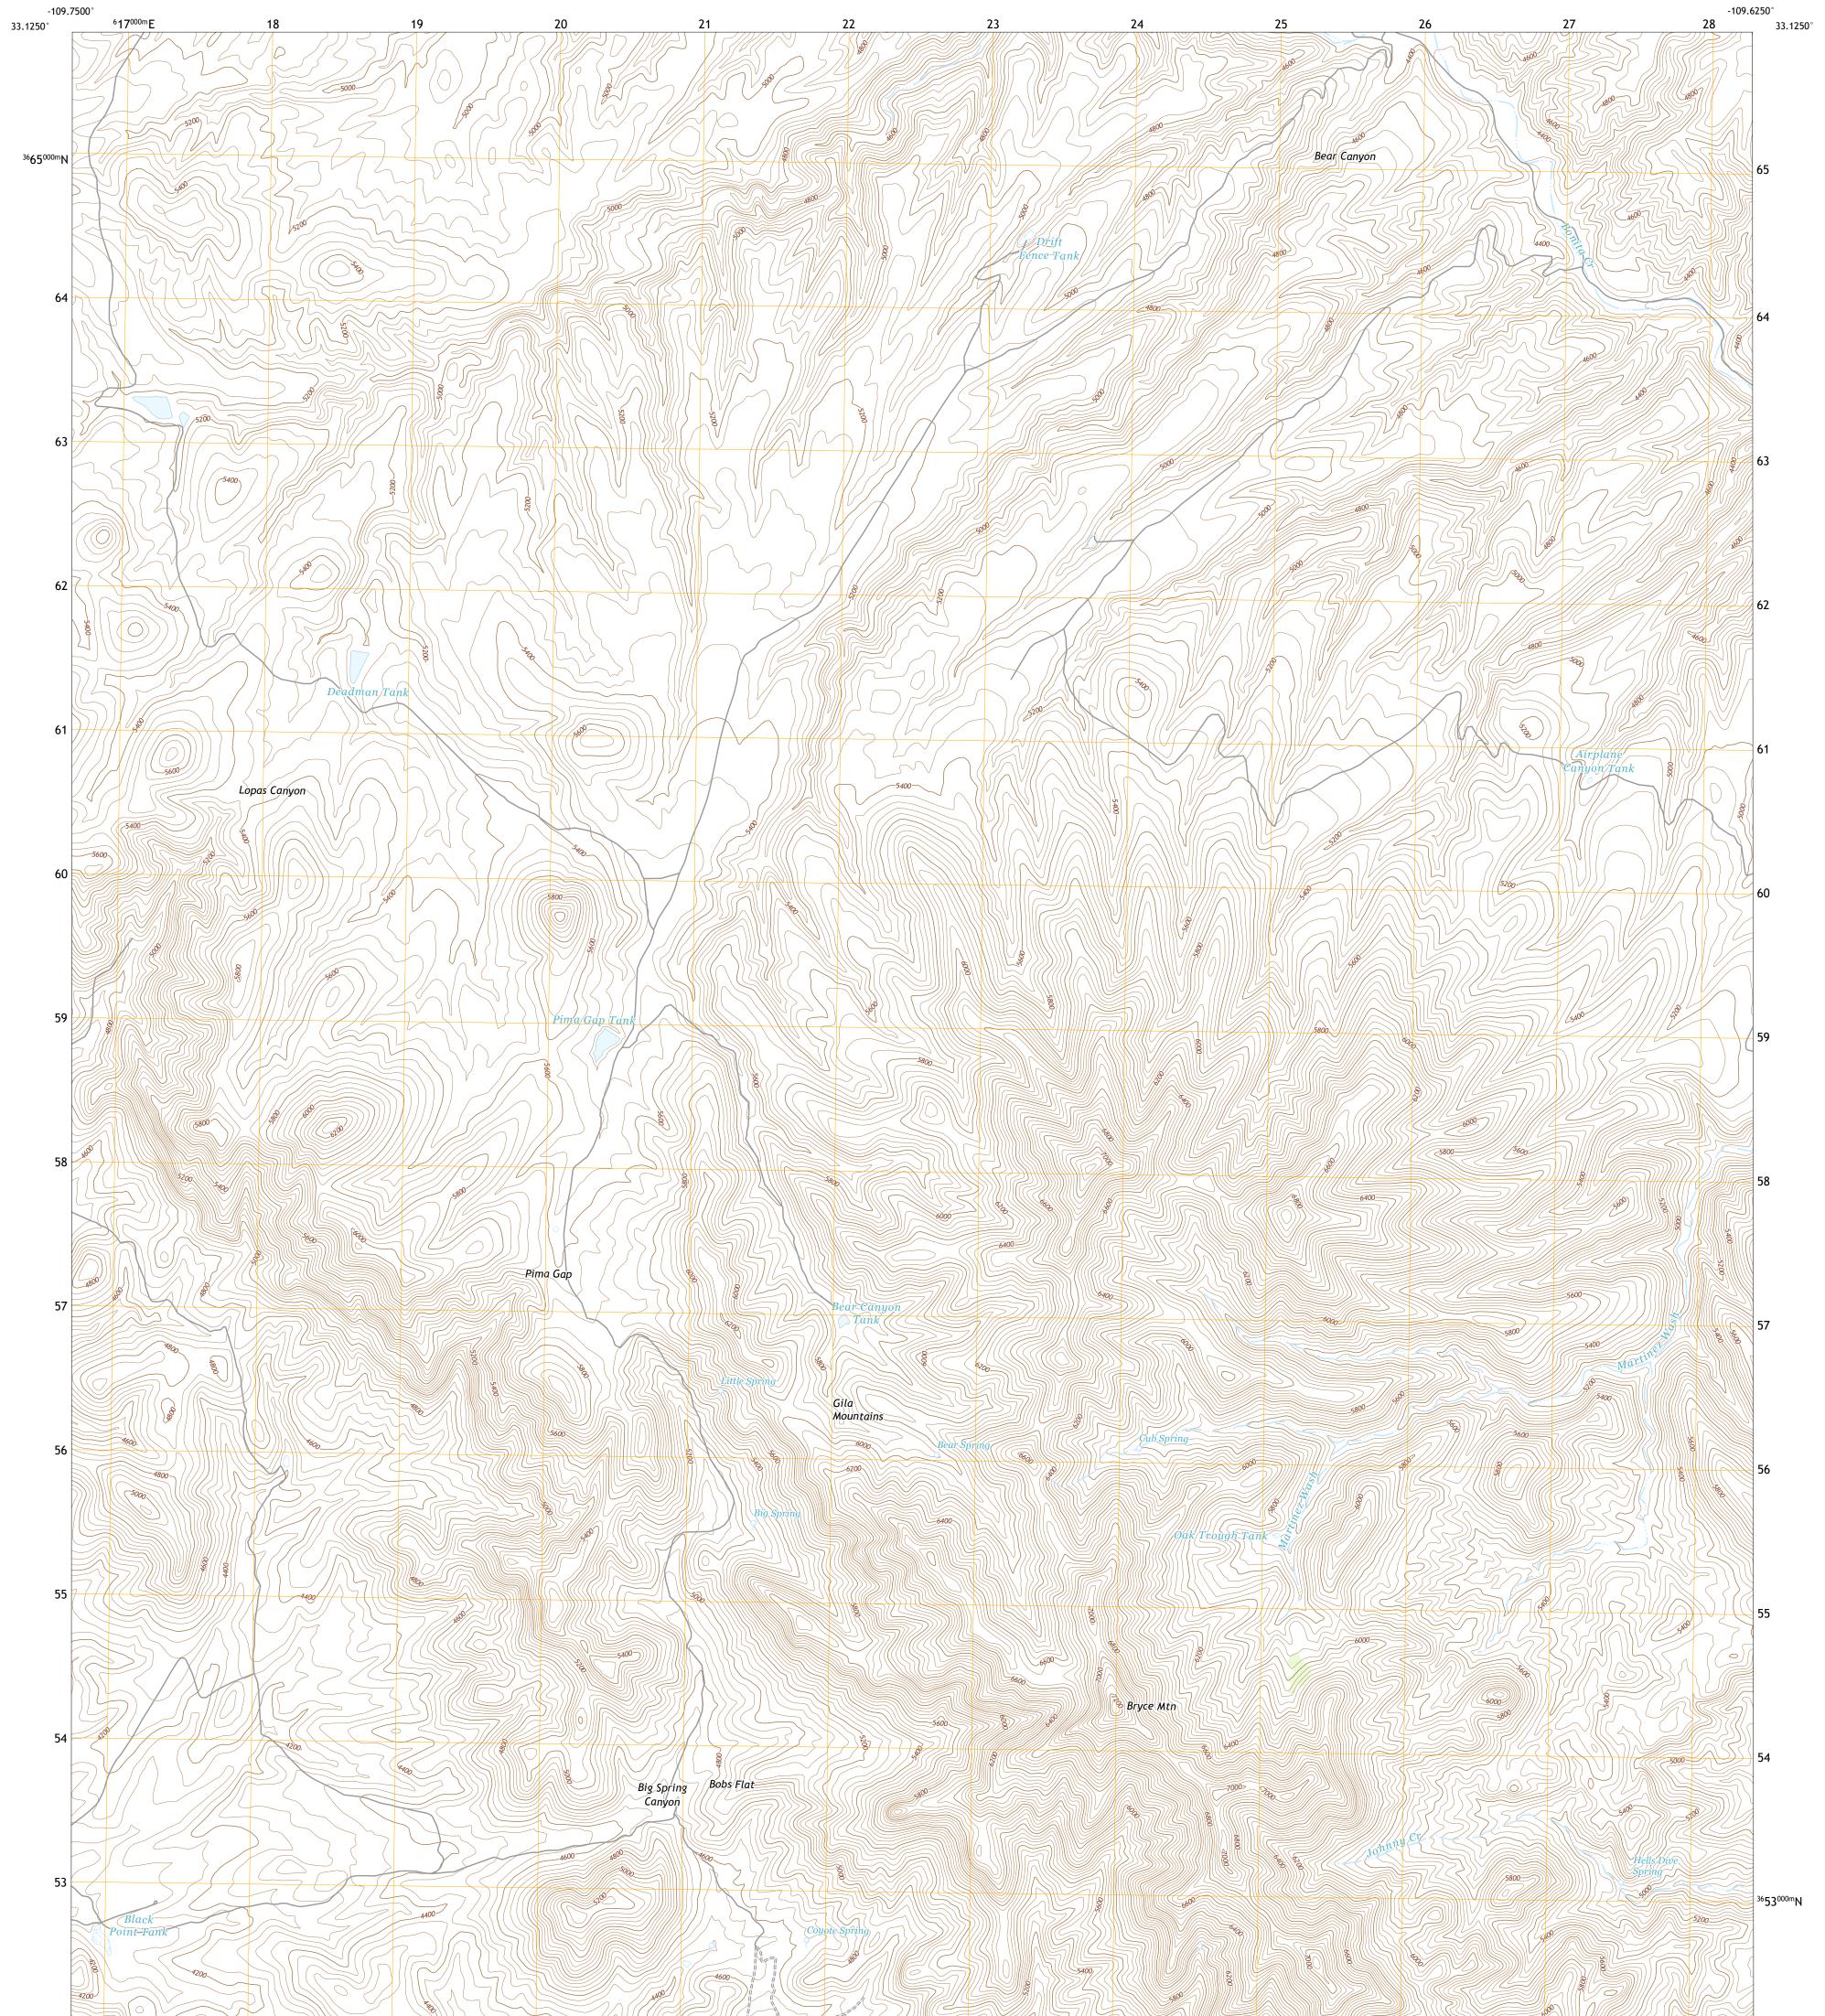

## U.S. DEPARTMENT OF THE INTERIOR U.S. GEOLOGICAL SURVEY

BRYCE MOUNTAIN QUADRANGLE ARIZONA - GRAHAM COUNTY 7.5-MINUTE SERIES

**Produced by the United States Geological Survey** North American Datum of 1983 (NAD83) World Geodetic System of 1984 (WGS84). Projection and 1 000-meter grid:Universal Transverse Mercator, Zone 12S This map is not a legal document. Boundaries may be generalized for this map scale. Private lands within government reservations may not be shown. Obtain permission before entering private lands.

Imagery......NAIP, July 2019 - September 2019 Roads......GNIS, 1980 - 2021 Hydrography......GNIS, 1980 - 2021 Hydrography......National Hydrography Dataset, 2005 - 2019 Contours.....National Elevation Dataset, 1999 Boundaries......Multiple sources; see metadata file 2019 - 2021 Public Land Survey System......BLM, 2017 Wetlands......BLM, 2017