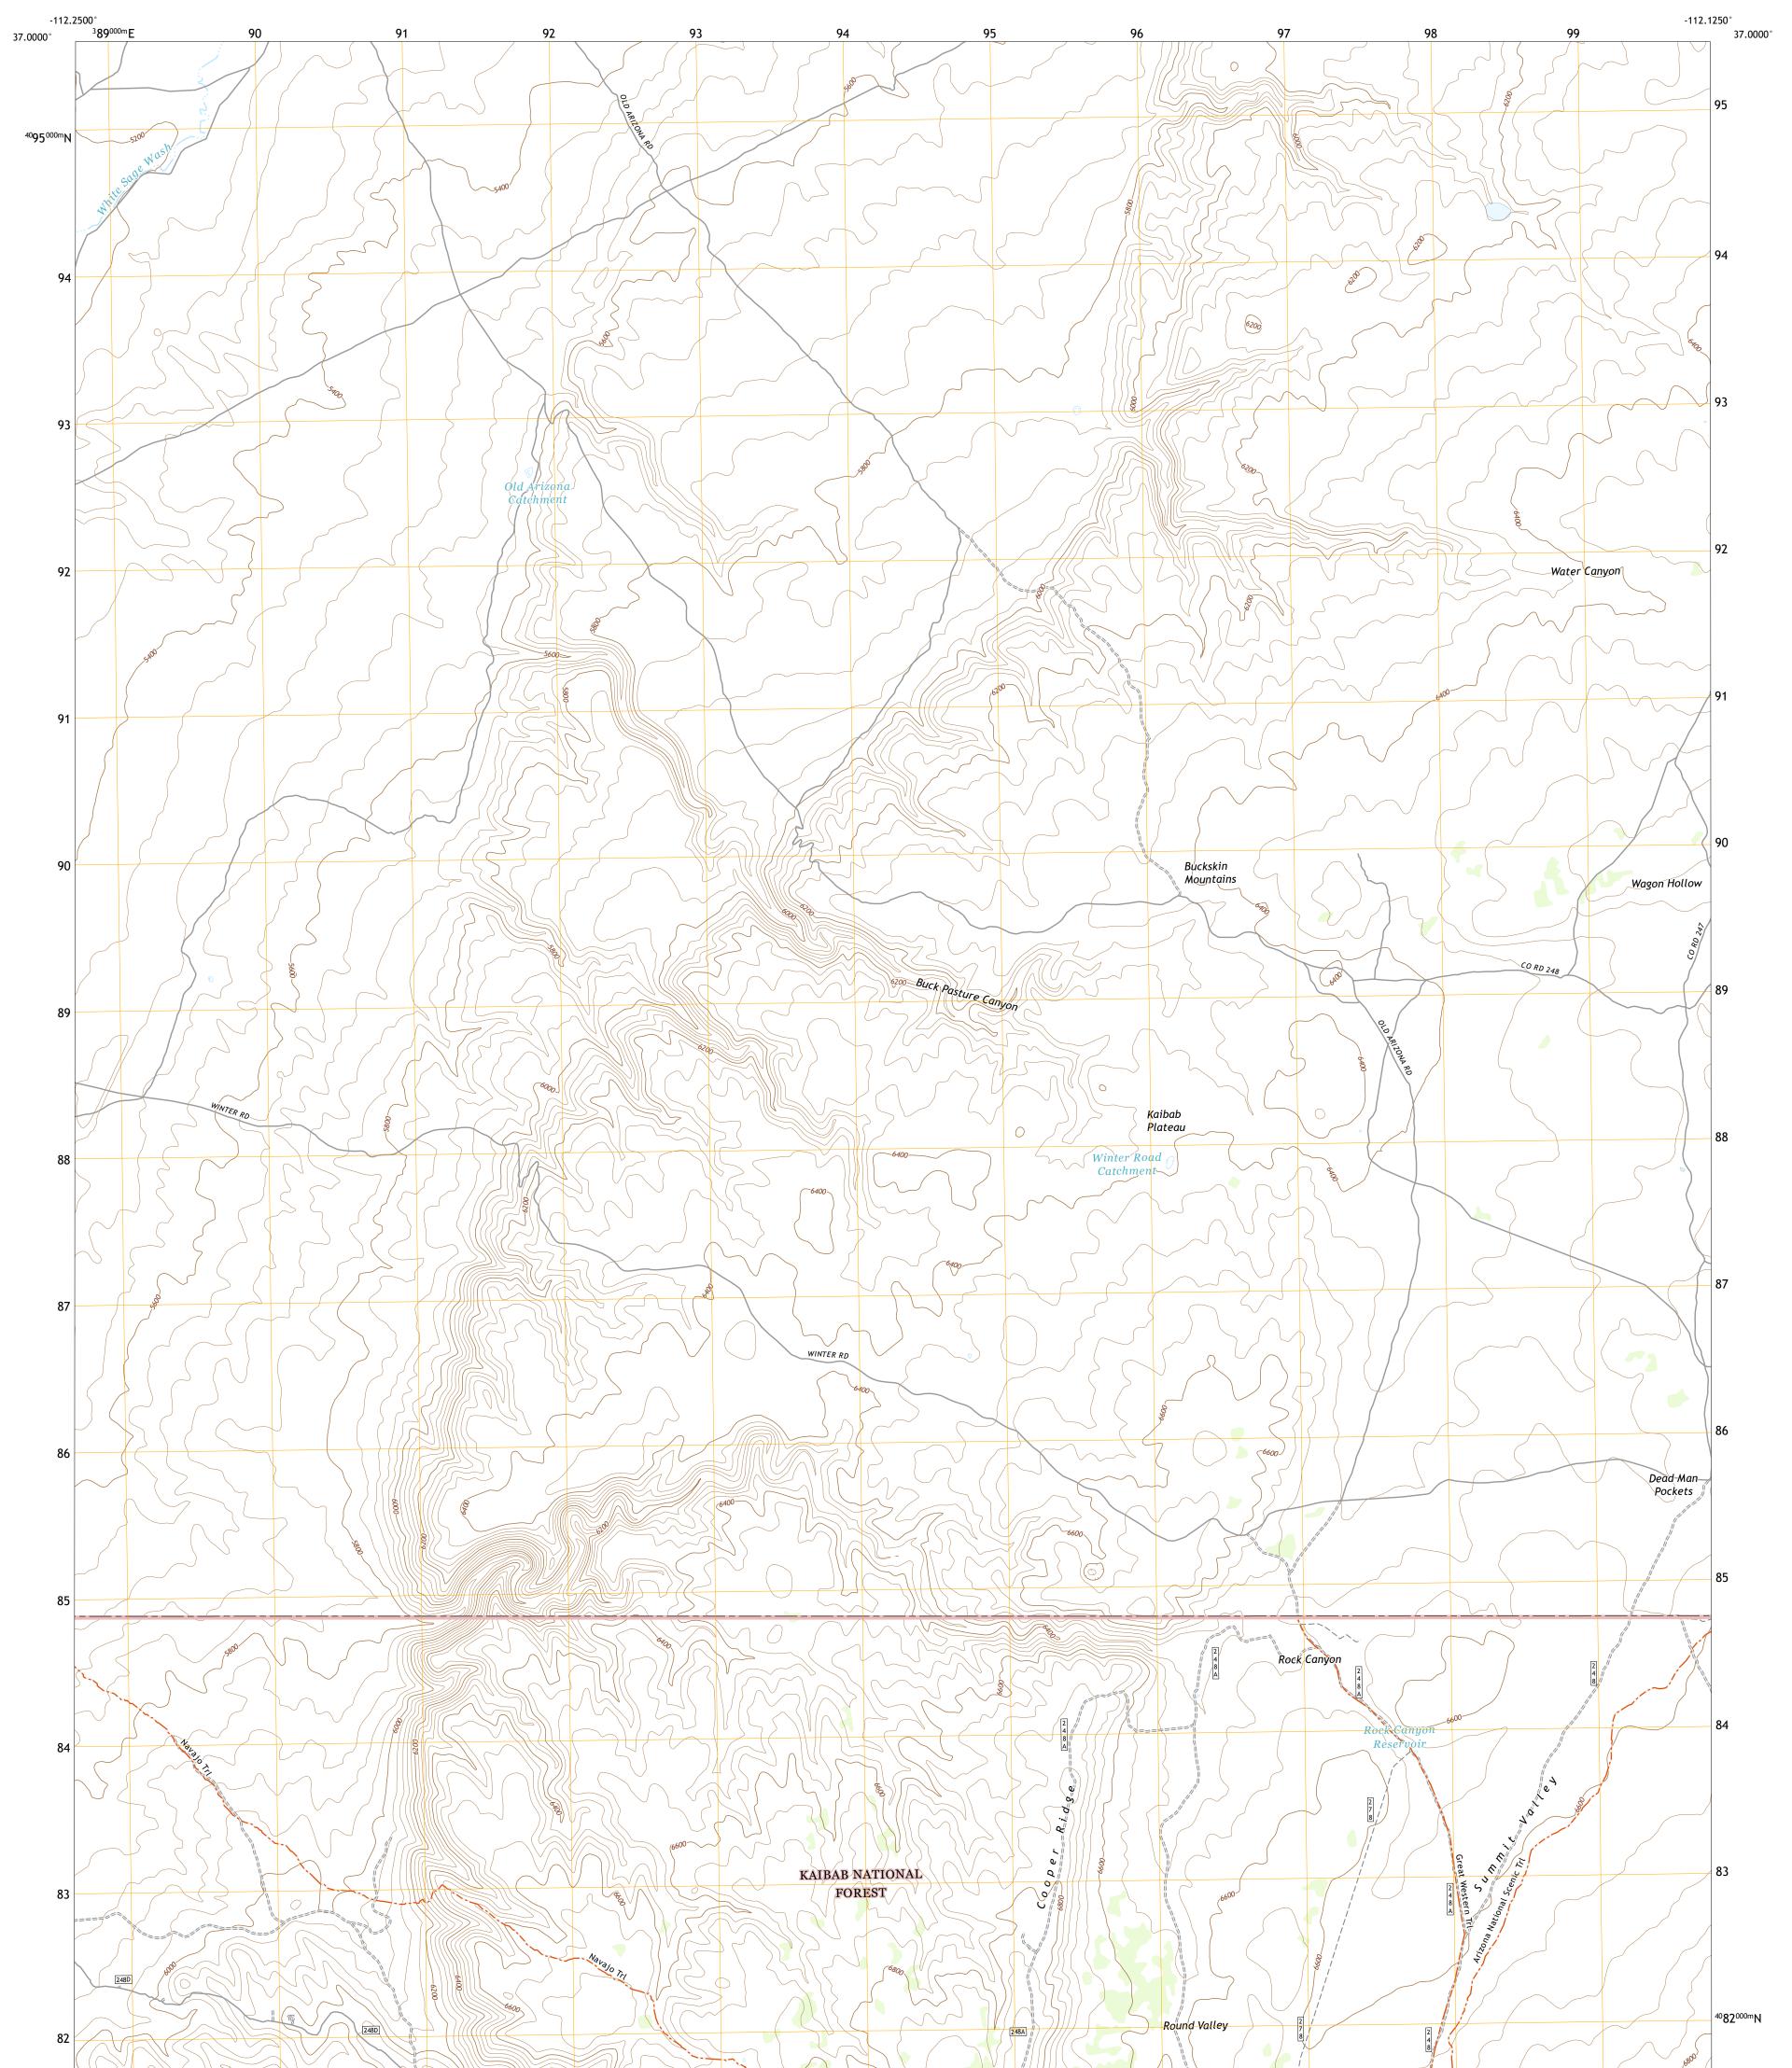

## U.S. DEPARTMENT OF THE INTERIOR U.S. GEOLOGICAL SURVEY

PORTST STRUCE

BUCK PASTURE CANYON QUADRANGLE ARIZONA - COCONINO COUNTY 7.5-MINUTE SERIES

Produced by the United States Geological Survey North American Datum of 1983 (NAD83) World Geodetic System of 1984 (WGS84). Projection and 1 000-meter grid:Universal Transverse Mercator, Zone 12S This map is not a legal document. Boundaries may be generalized for this map scale. Private lands within government reservations may not be shown. Obtain permission before entering private lands.