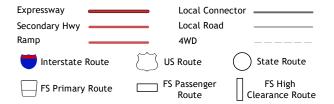

ROAD CLASSIFICATION

Check with local Forest Service unit for current travel conditions and restrictions.

BUCK PASTURE CANYON, AZ

2021