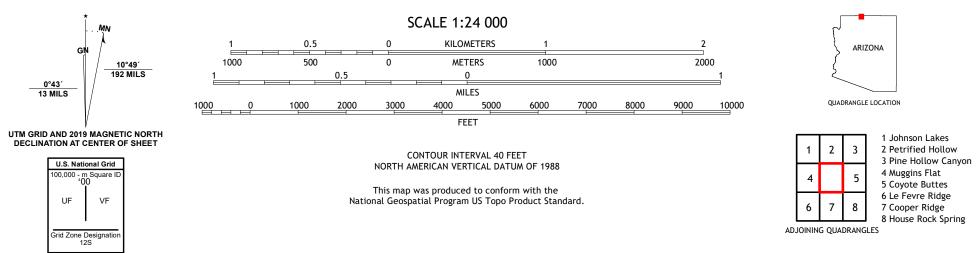

## U.S. DEPARTMENT OF THE INTERIOR U.S. GEOLOGICAL SURVEY

PORTST STRUCE

BUCK PASTURE CANYON QUADRANGLE ARIZONA - COCONINO COUNTY 7.5-MINUTE SERIES

Produced by the United States Geological Survey North American Datum of 1983 (NAD83) World Geodetic System of 1984 (WGS84). Projection and 1 000-meter grid:Universal Transverse Mercator, Zone 12S This map is not a legal document. Boundaries may be generalized for this map scale. Private lands within government reservations may not be shown. Obtain permission before entering private lands.