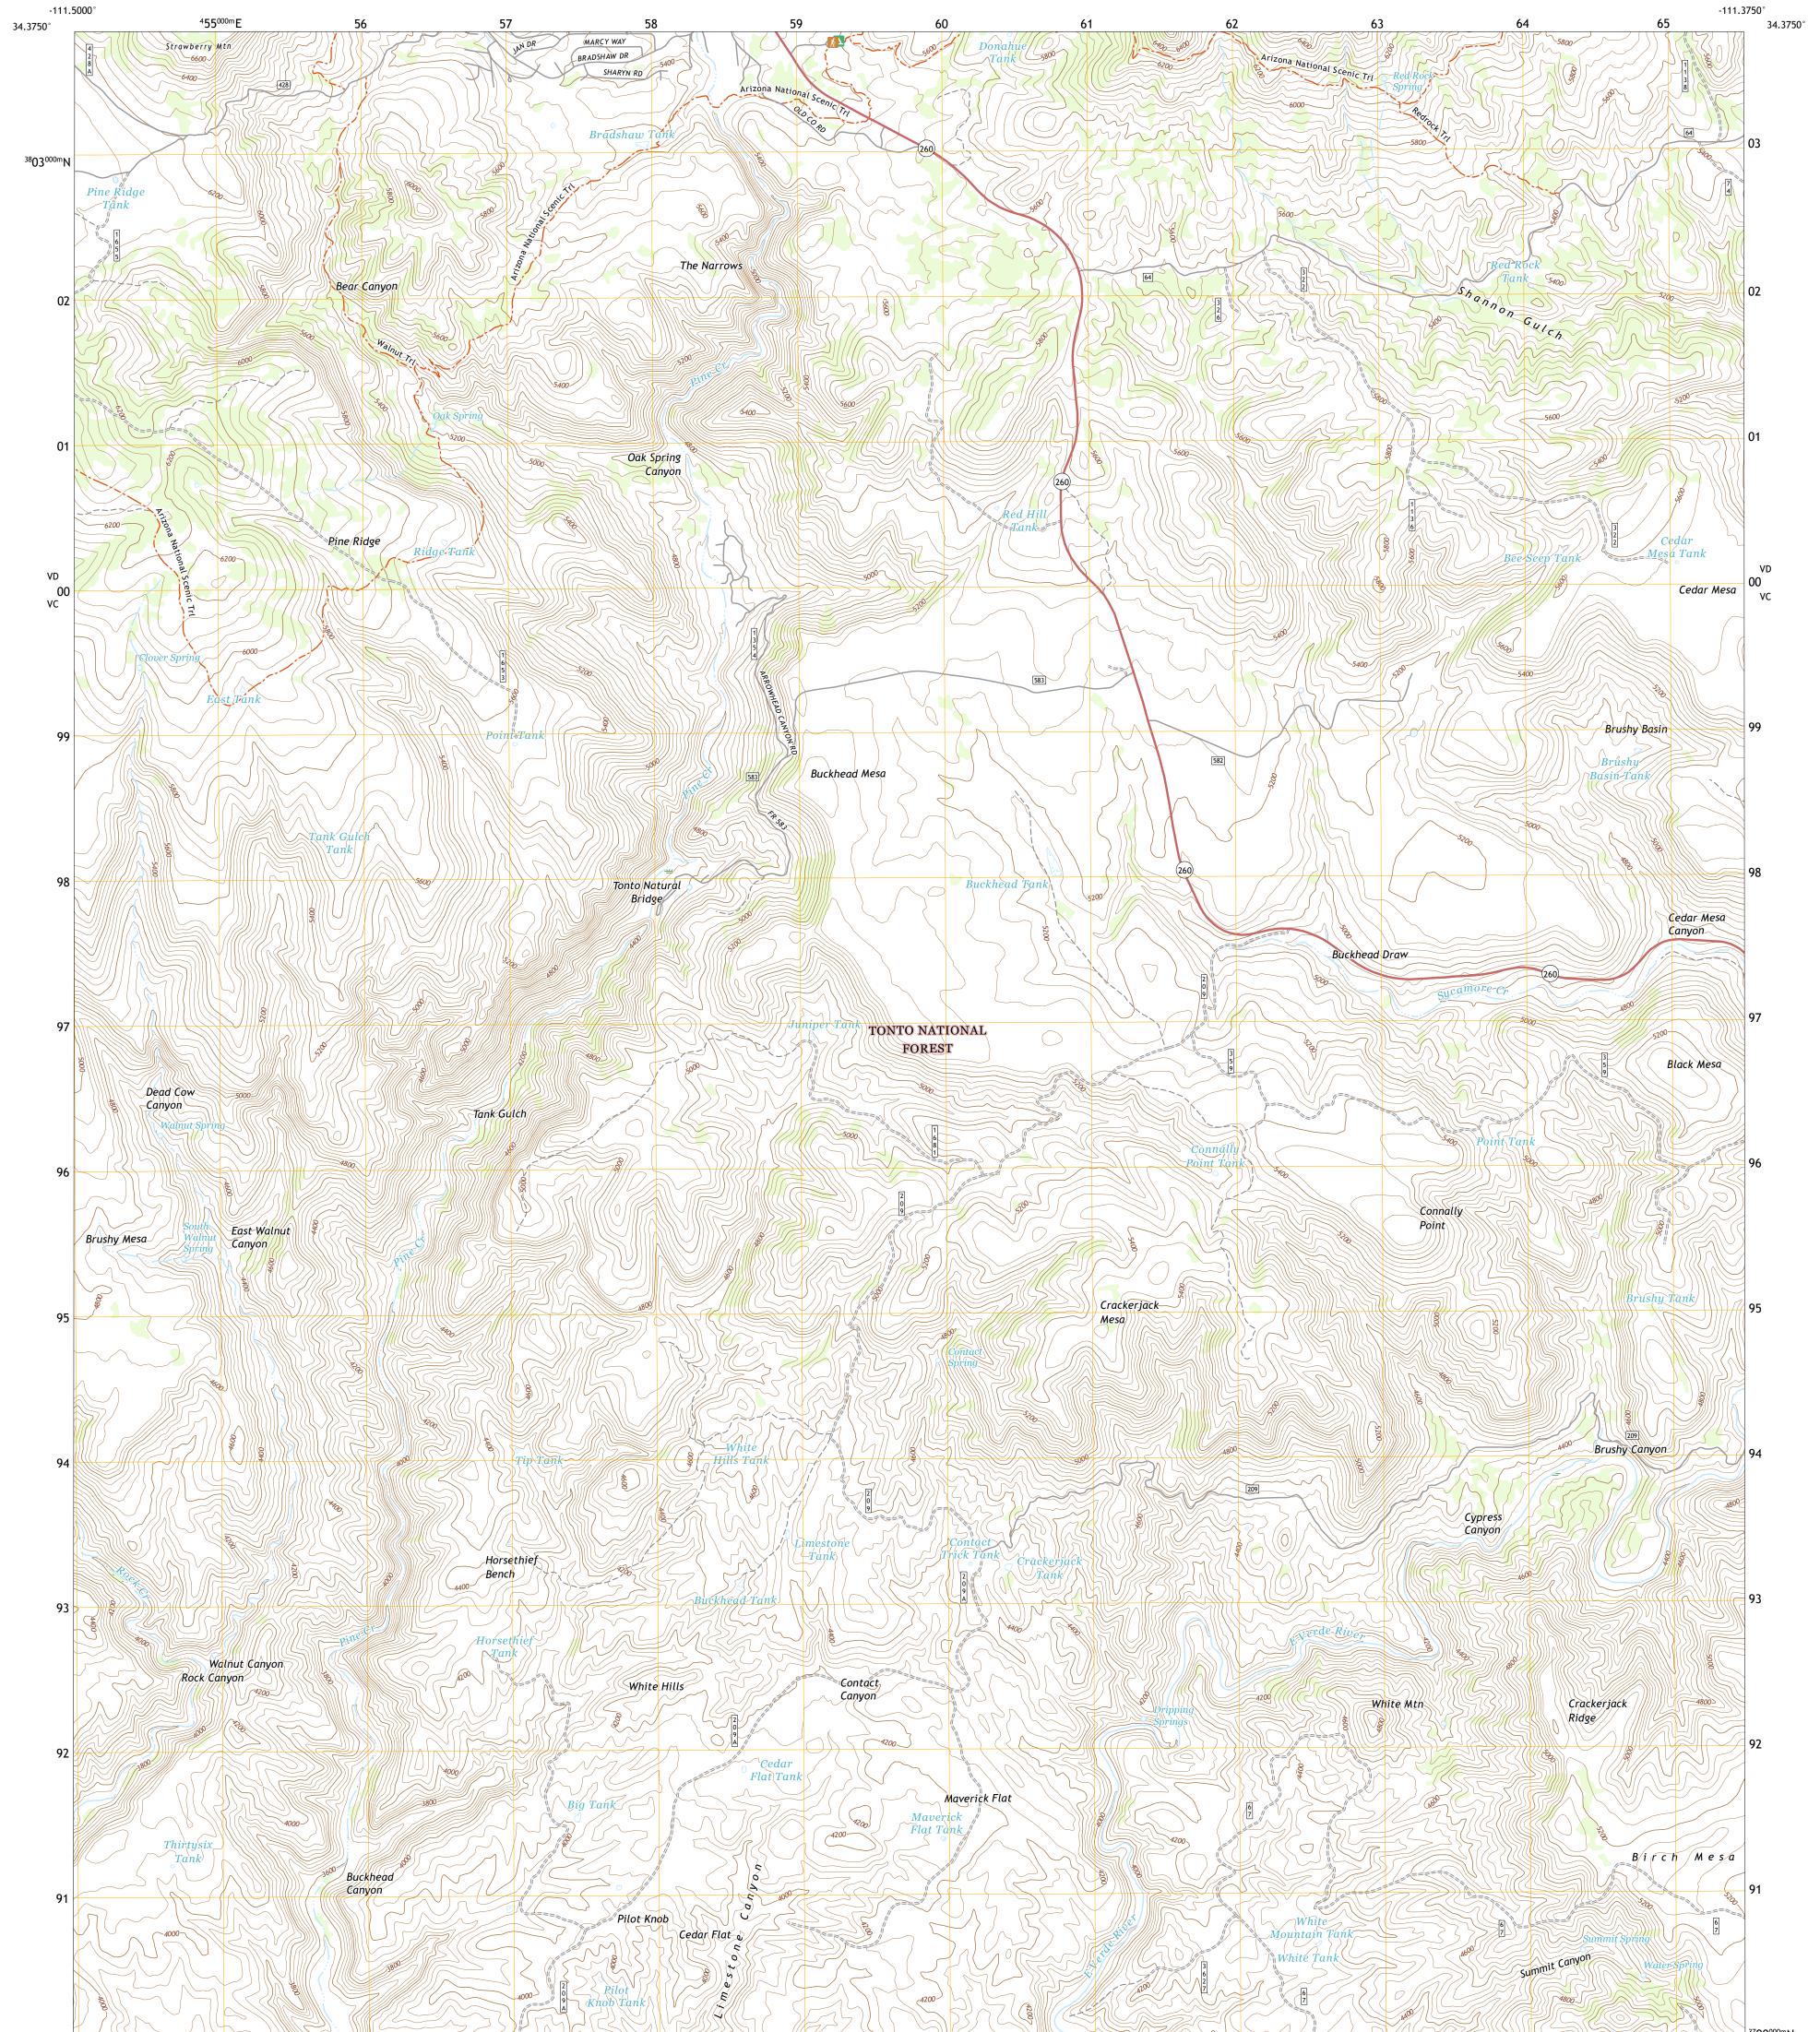

## U.S. DEPARTMENT OF THE INTERIOR U.S. GEOLOGICAL SURVEY

TOREST SERVICE

BUCKHEAD MESA QUADRANGLE ARIZONA - GILA COUNTY 7.5-MINUTE SERIES

Produced by the United States Geological Survey North American Datum of 1983 (NAD83) World Geodetic System of 1984 (WGS84). Projection and 1 000-meter grid:Universal Transverse Mercator, Zone 12S This map is not a legal document. Boundaries may be generalized for this map scale. Private lands within government reservations may not be shown. Obtain permission before entering private lands.