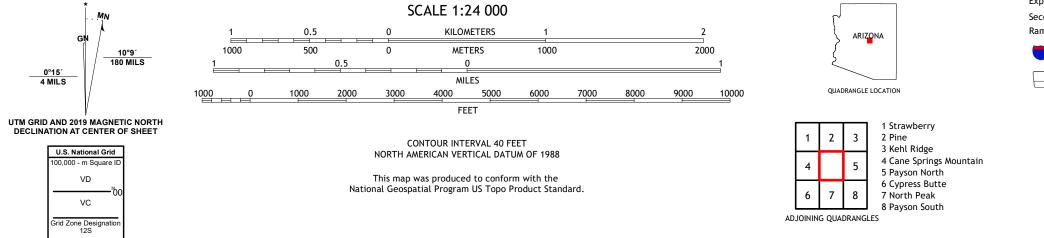

## U.S. DEPARTMENT OF THE INTERIOR U.S. GEOLOGICAL SURVEY

TOREST SERVICE

BUCKHEAD MESA QUADRANGLE ARIZONA - GILA COUNTY 7.5-MINUTE SERIES

Produced by the United States Geological Survey North American Datum of 1983 (NAD83) World Geodetic System of 1984 (WGS84). Projection and 1 000-meter grid:Universal Transverse Mercator, Zone 12S This map is not a legal document. Boundaries may be generalized for this map scale. Private lands within government reservations may not be shown. Obtain permission before entering private lands.