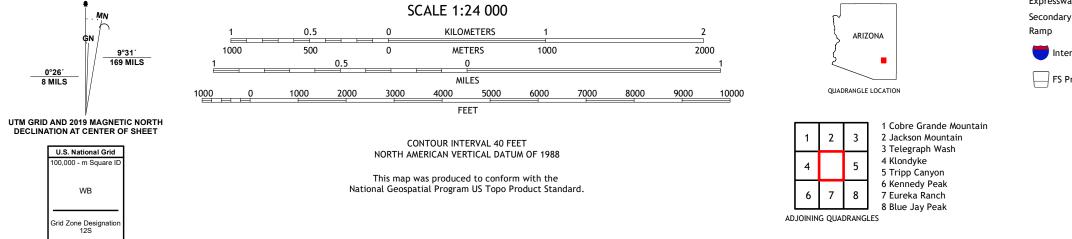

## U.S. DEPARTMENT OF THE INTERIOR U.S. GEOLOGICAL SURVEY

POREST STARLE

BUFORD HILL QUADRANGLE ARIZONA - GRAHAM COUNTY 7.5-MINUTE SERIES

Produced by the United States Geological Survey North American Datum of 1983 (NAD83) World Geodetic System of 1984 (WGS84). Projection and 1 000-meter grid:Universal Transverse Mercator, Zone 12S This map is not a legal document. Boundaries may be generalized for this map scale. Private lands within government reservations may not be shown. Obtain permission before entering private lands.