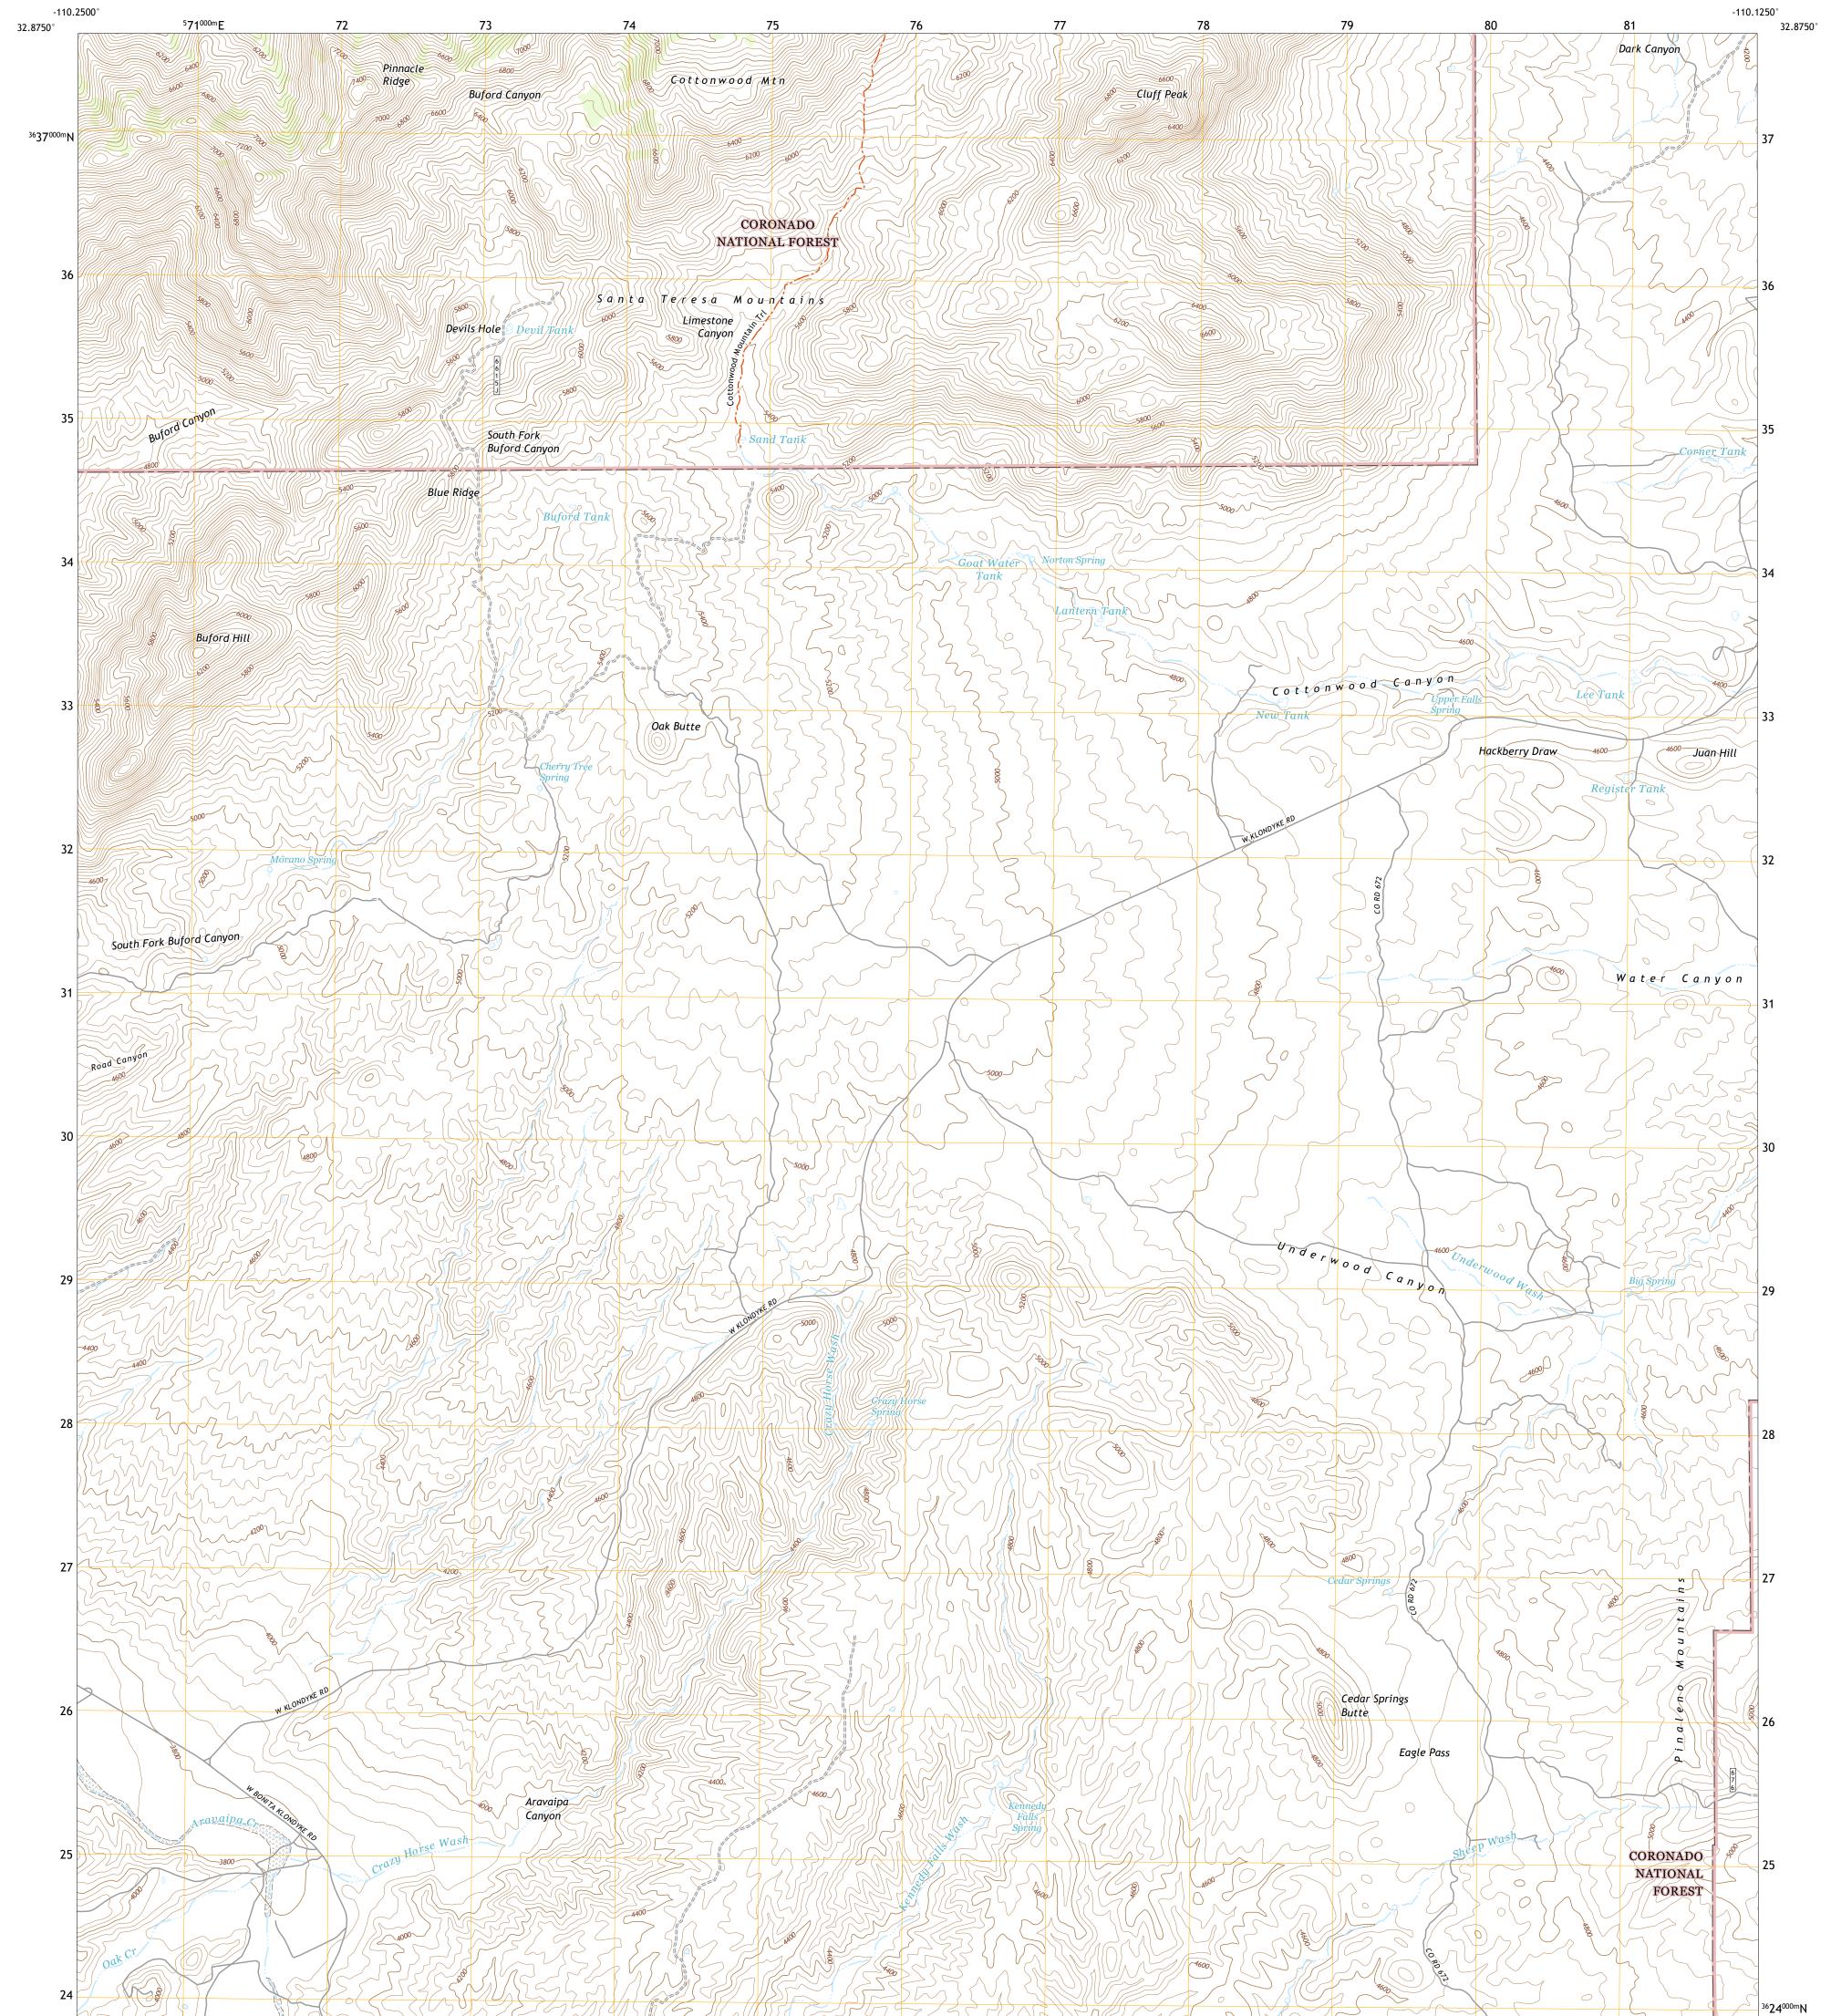

## U.S. DEPARTMENT OF THE INTERIOR U.S. GEOLOGICAL SURVEY

POREST STARLE

BUFORD HILL QUADRANGLE ARIZONA - GRAHAM COUNTY 7.5-MINUTE SERIES

Produced by the United States Geological Survey North American Datum of 1983 (NAD83) World Geodetic System of 1984 (WGS84). Projection and 1 000-meter grid:Universal Transverse Mercator, Zone 12S This map is not a legal document. Boundaries may be generalized for this map scale. Private lands within government reservations may not be shown. Obtain permission before entering private lands.

Check with local Forest Service unit for current travel conditions and restrictions.

BUFORD HILL, AZ

2021