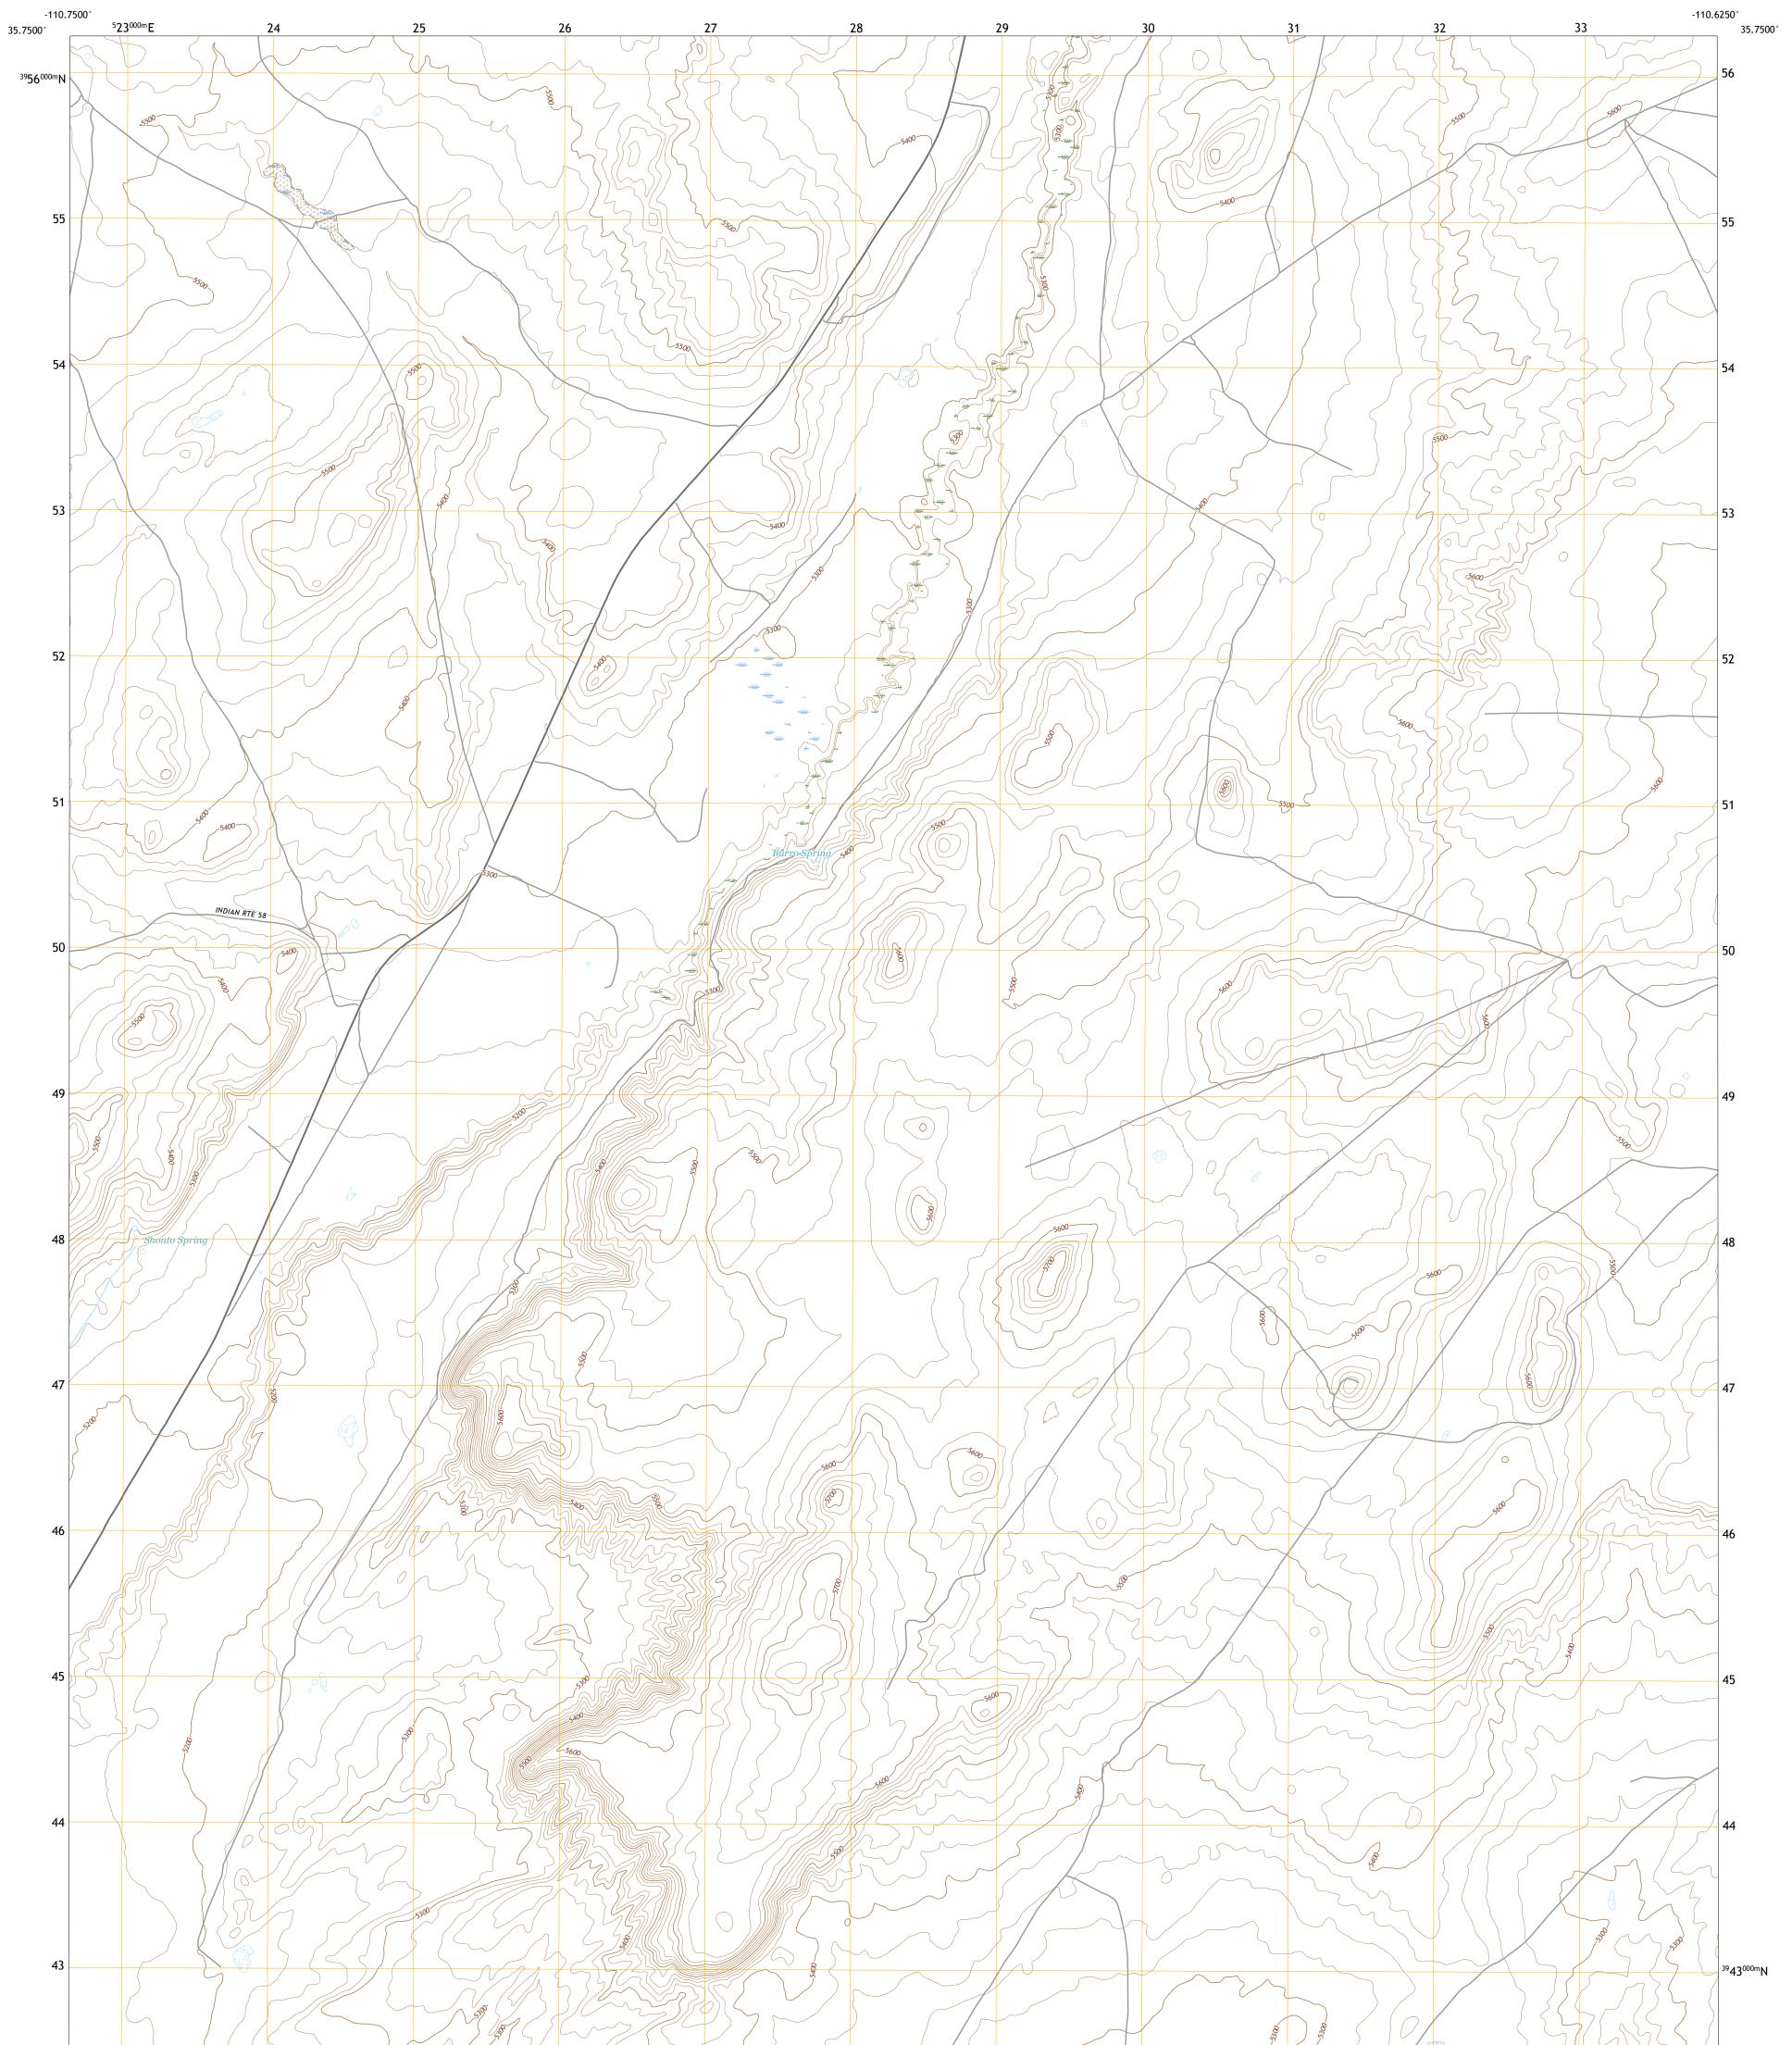

Imagery......NAIP, June 2015 - August 2015 Roads......ORIS, 1980 - 2011 Names......GNIS, 1980 - 2011 Hydrography......GNIS, 1980 - 2011 Contours.....National Hydrography Dataset, 2006 - 2011 Contours.....National Elevation Dataset, 1999 Boundaries.....Multiple sources; see metadata file 2016 - 2017 Public Land Survey System.....BLM, 2017 Wetlands.....BLM, 2017