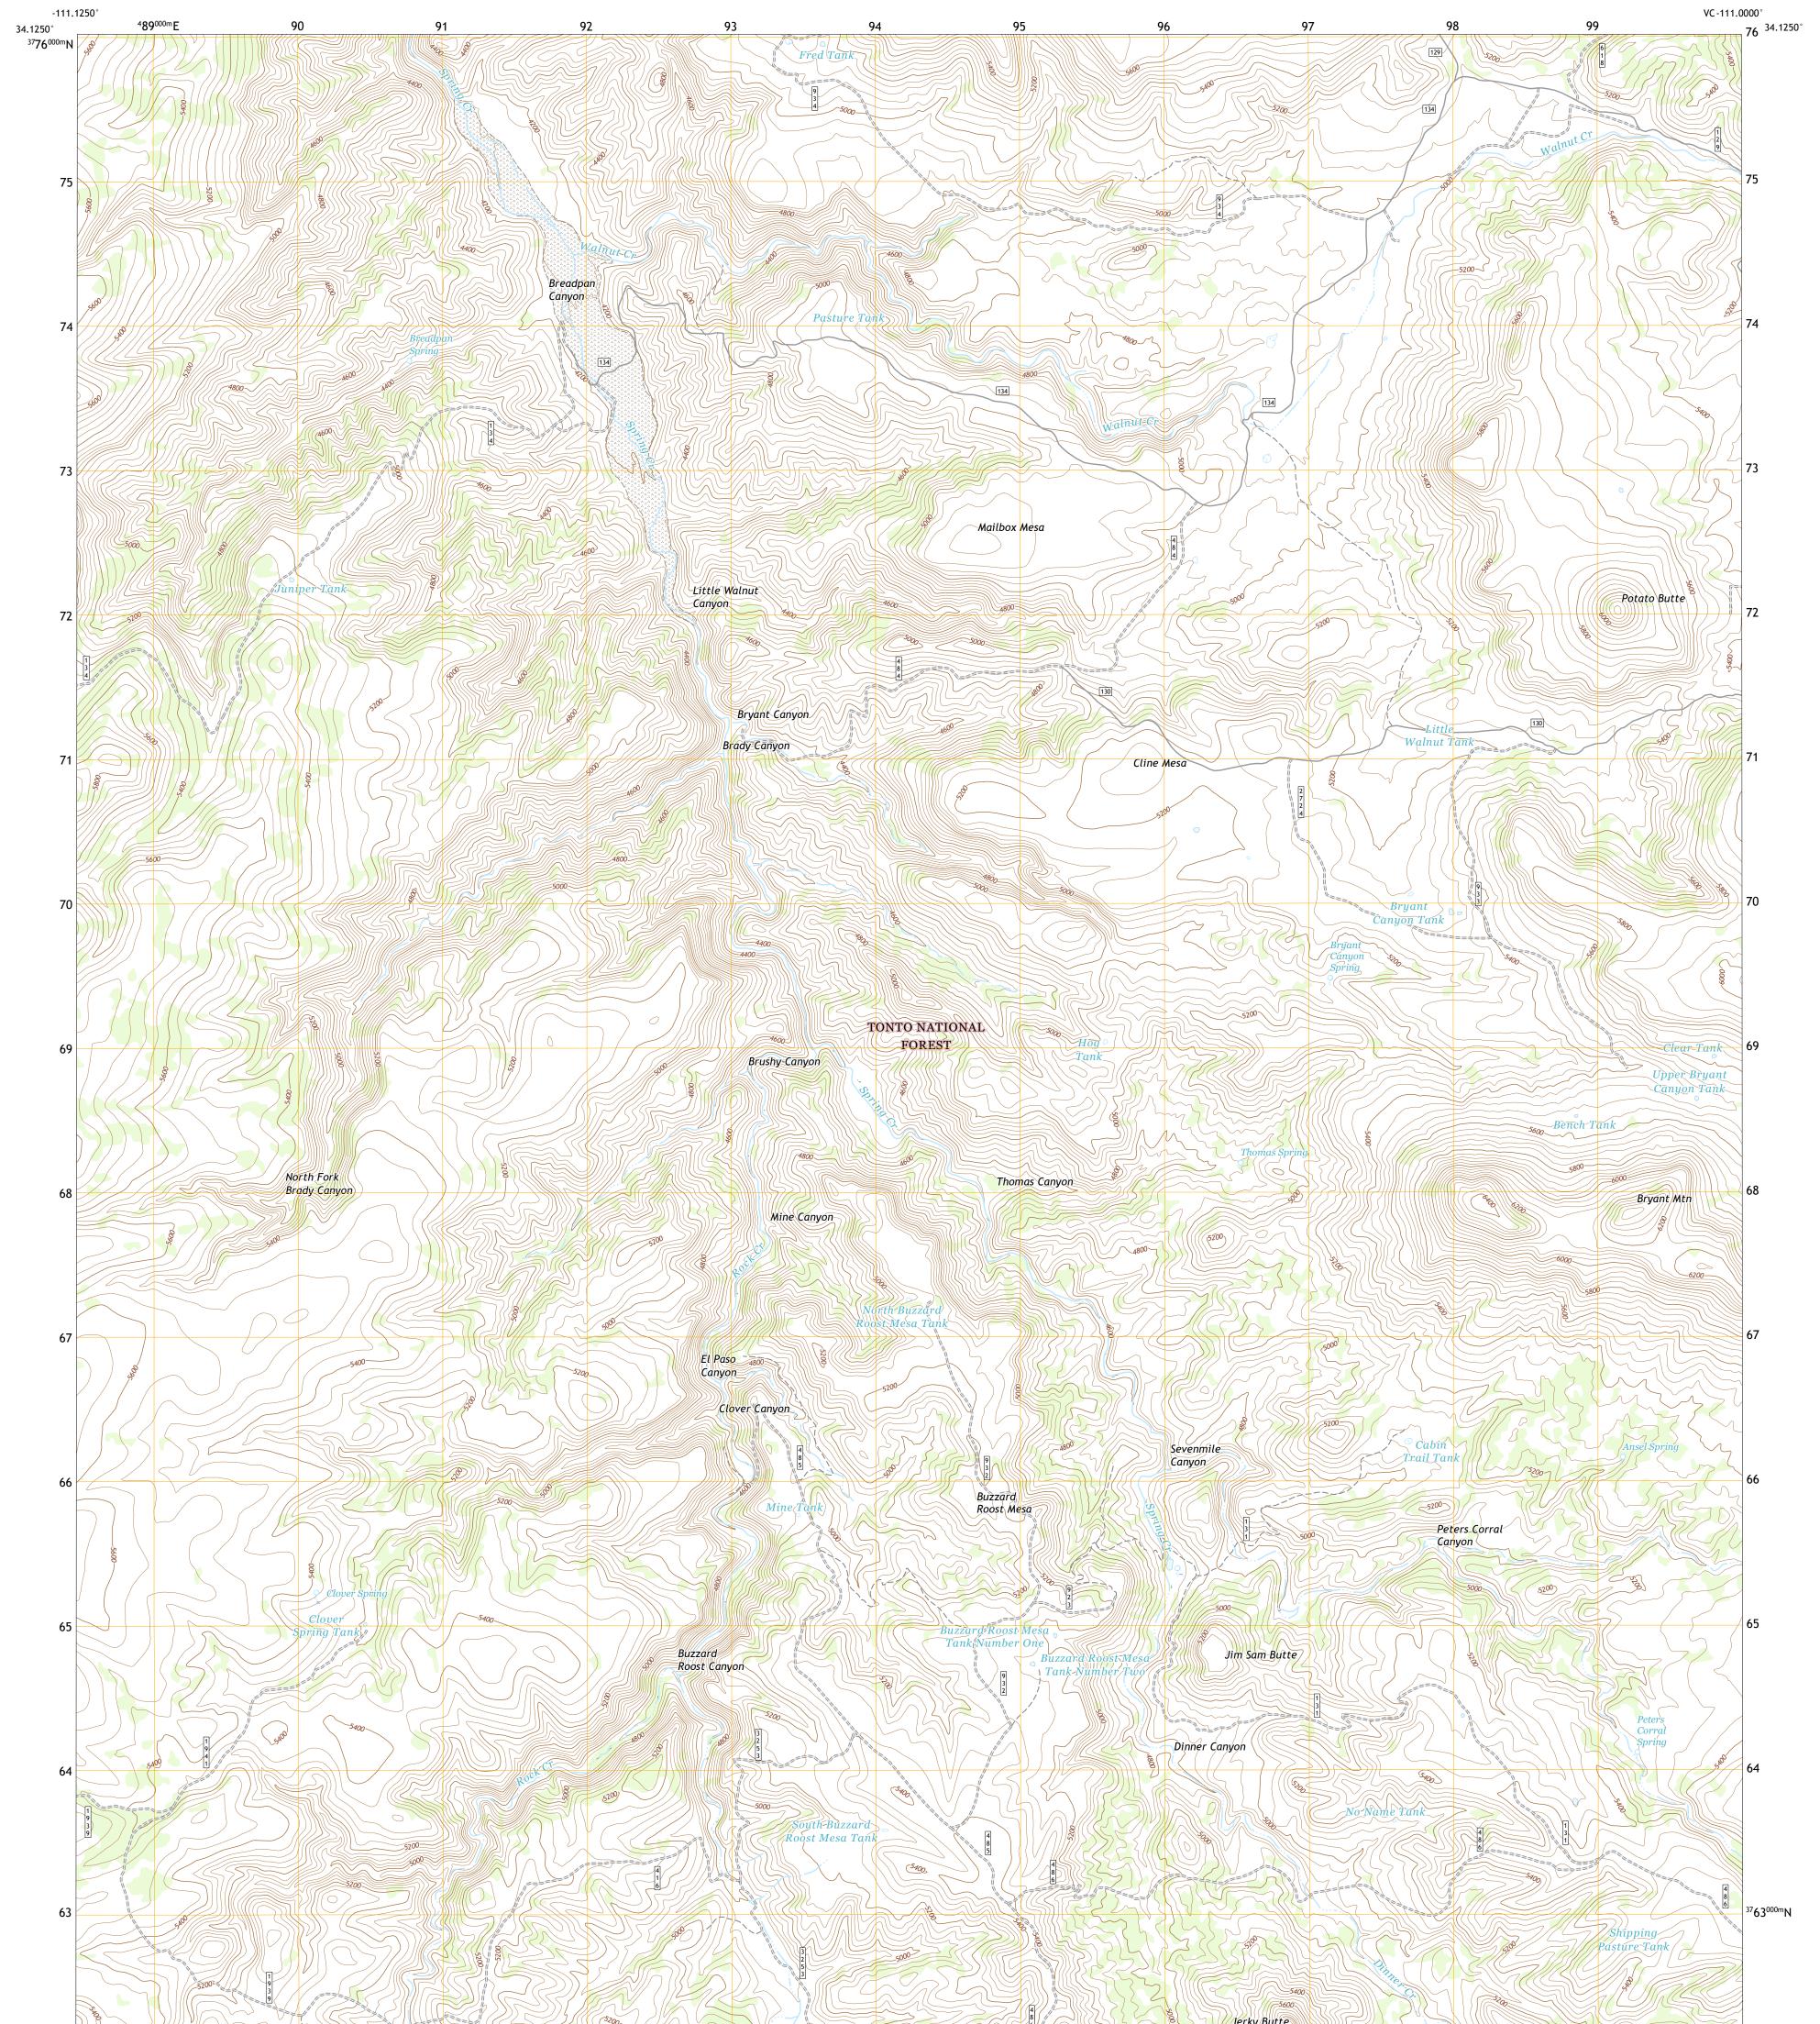

UTS STRIKE

BUZZARD ROOST MESA QUADRANGLE ARIZONA - GILA COUNTY 7.5-MINUTE SERIES

Produced by the United States Geological Survey North American Datum of 1983 (NAD83) World Geodetic System of 1984 (WGS84). Projection and 1 000-meter grid:Universal Transverse Mercator, Zone 125 This map is not a legal document. Boundaries may be generalized for this map scale. Private lands within government reservations may not be shown. Obtain permission before entering private lands.