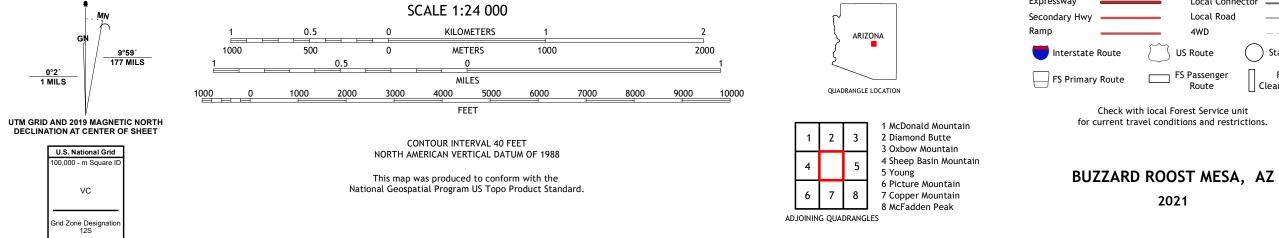

UTS STRIKE

BUZZARD ROOST MESA QUADRANGLE ARIZONA - GILA COUNTY 7.5-MINUTE SERIES

Produced by the United States Geological Survey North American Datum of 1983 (NAD83) World Geodetic System of 1984 (WGS84). Projection and 1 000-meter grid:Universal Transverse Mercator, Zone 125 This map is not a legal document. Boundaries may be generalized for this map scale. Private lands within government reservations may not be shown. Obtain permission before entering private lands.

Imagery.....NAIP, June 2019 - July 2019 Roads.....U.S. Census Bureau, Not Available Roads within US Forest Service Lands......FSTopo Data 

ROAD CLASSIFICATION

Check with local Forest Service unit for current travel conditions and restrictions.

2021