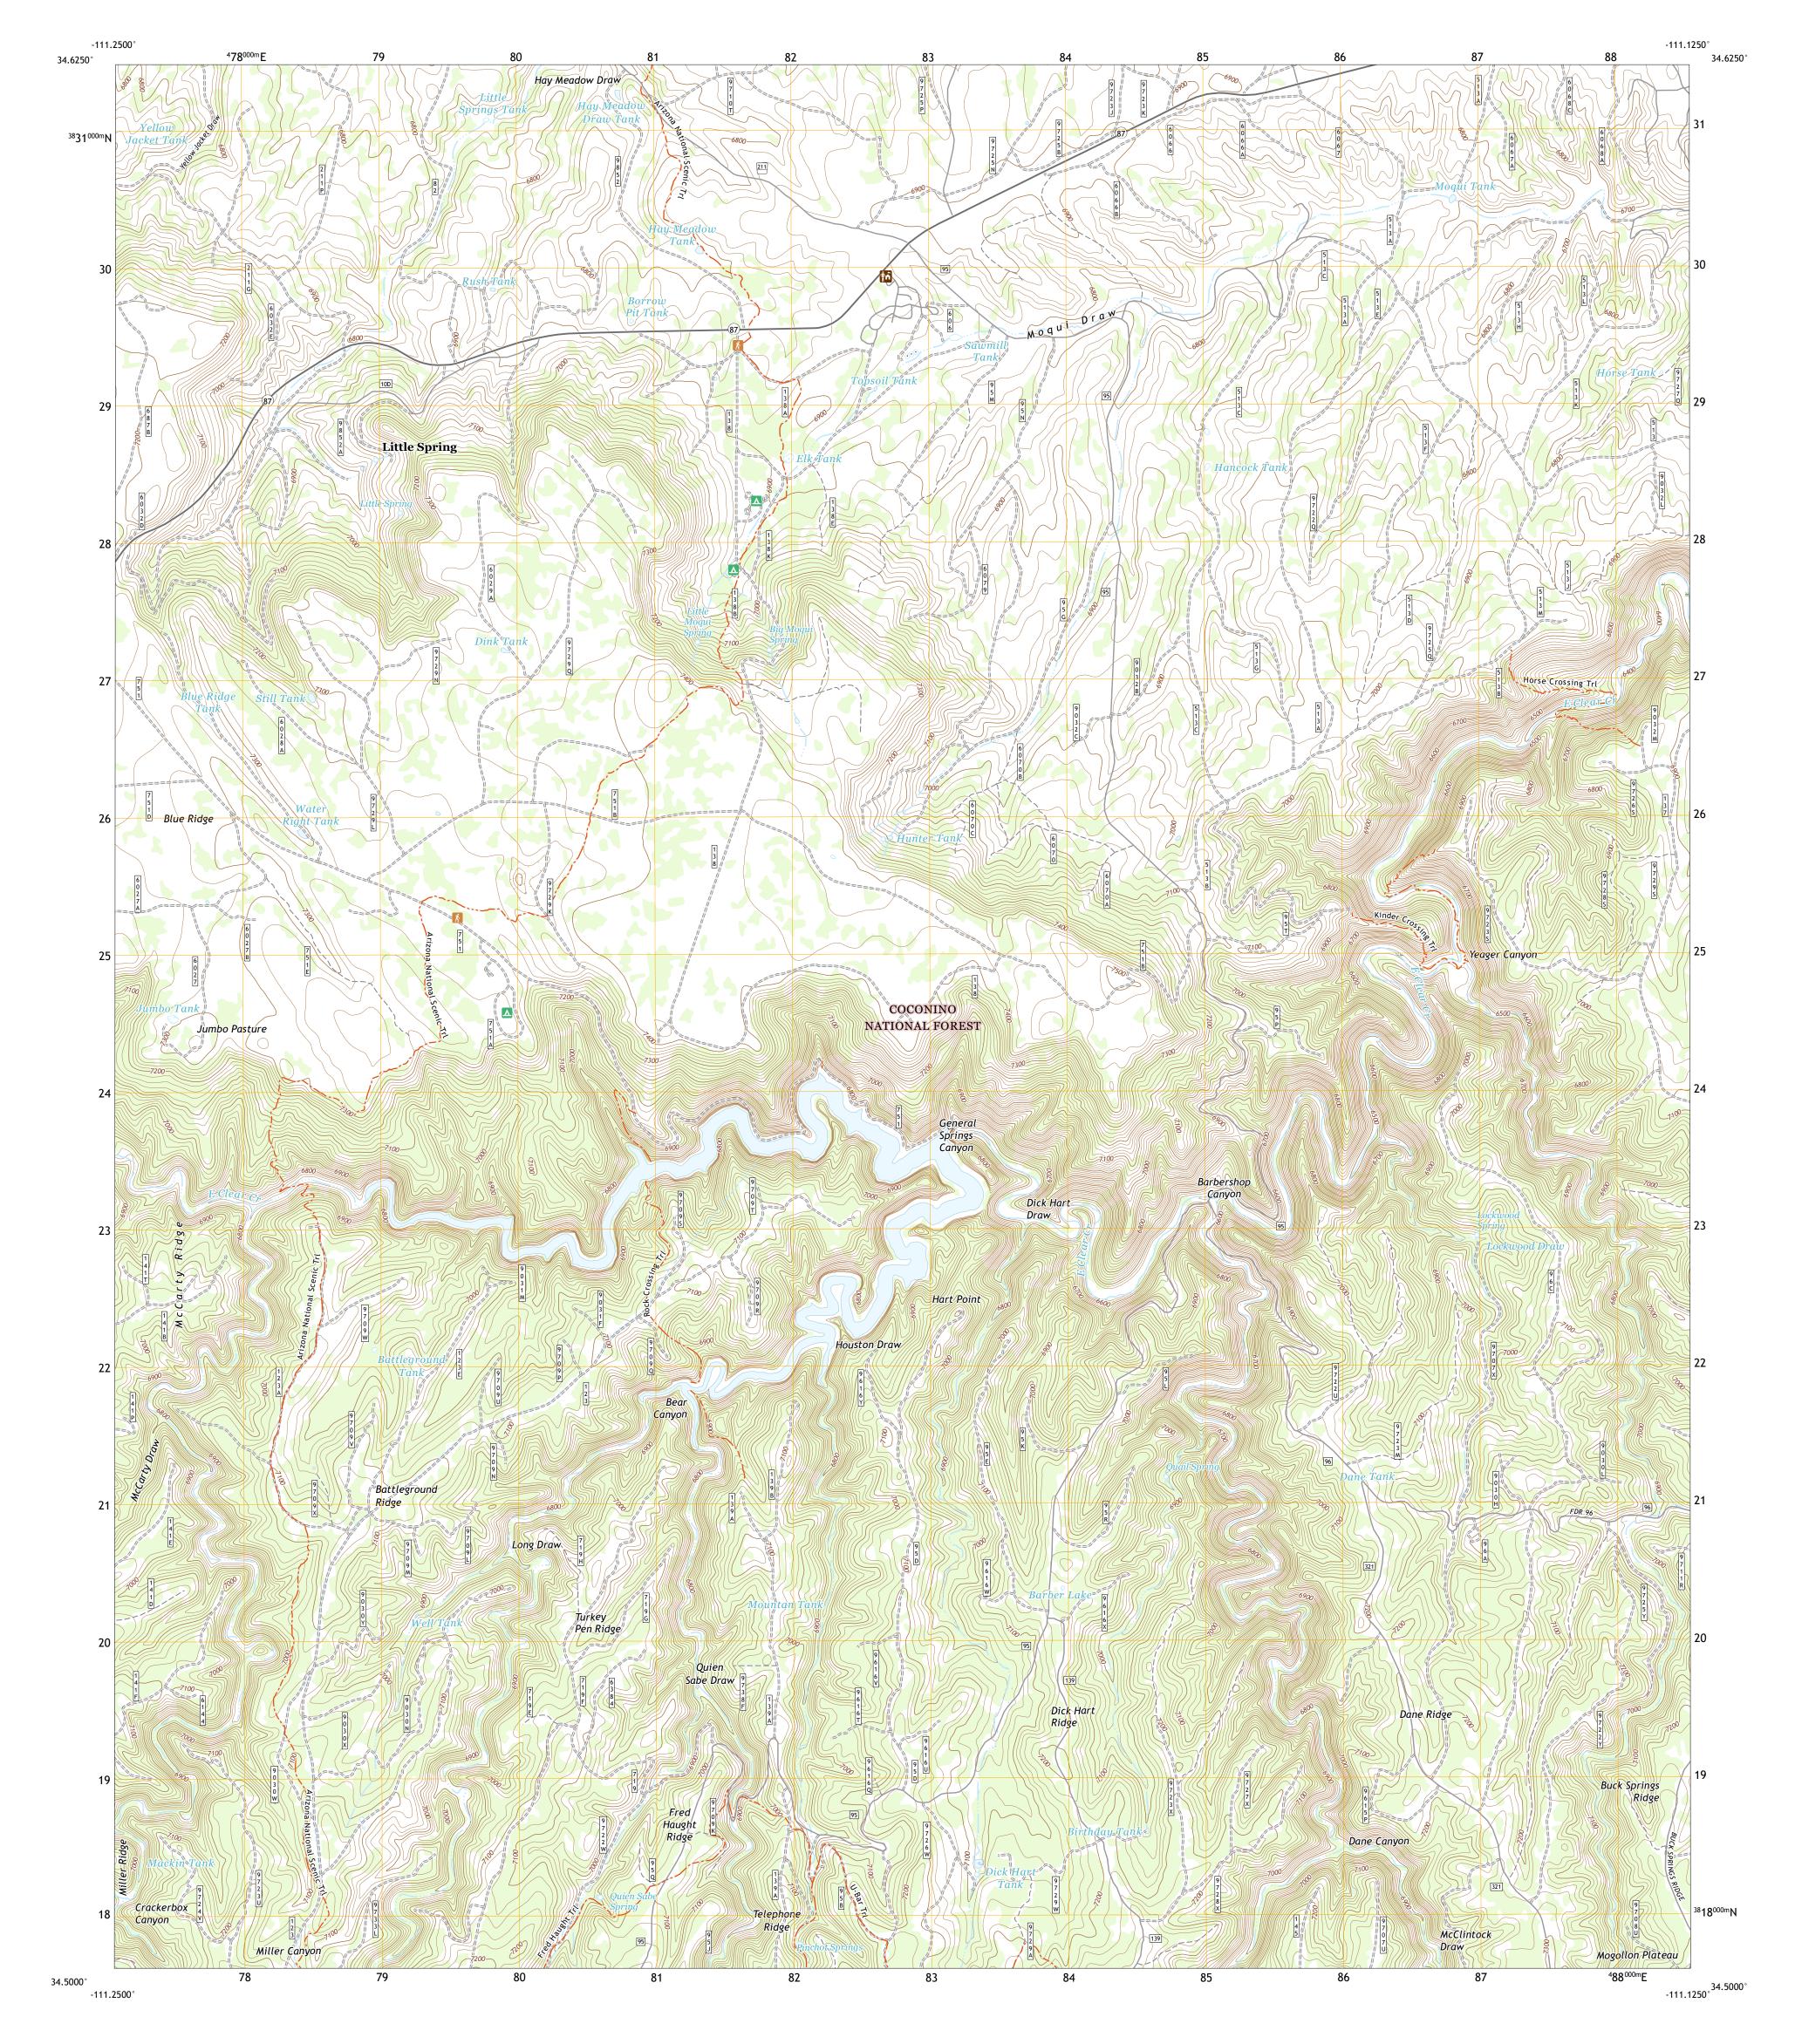

DUEST SERVICE

C.C. CRAGIN RESERVOIR QUADRANGLE ARIZONA - COCONINO COUNTY 7.5-MINUTE SERIES

Produced by the United States Geological Survey North American Datum of 1983 (NAD83) World Geodetic System of 1984 (WGS84). Projection and 1 000-meter grid:Universal Transverse Mercator, Zone 12S This map is not a legal document. Boundaries may be generalized for this map scale. Private lands within government reservations may not be shown. Obtain permission before entering private lands.