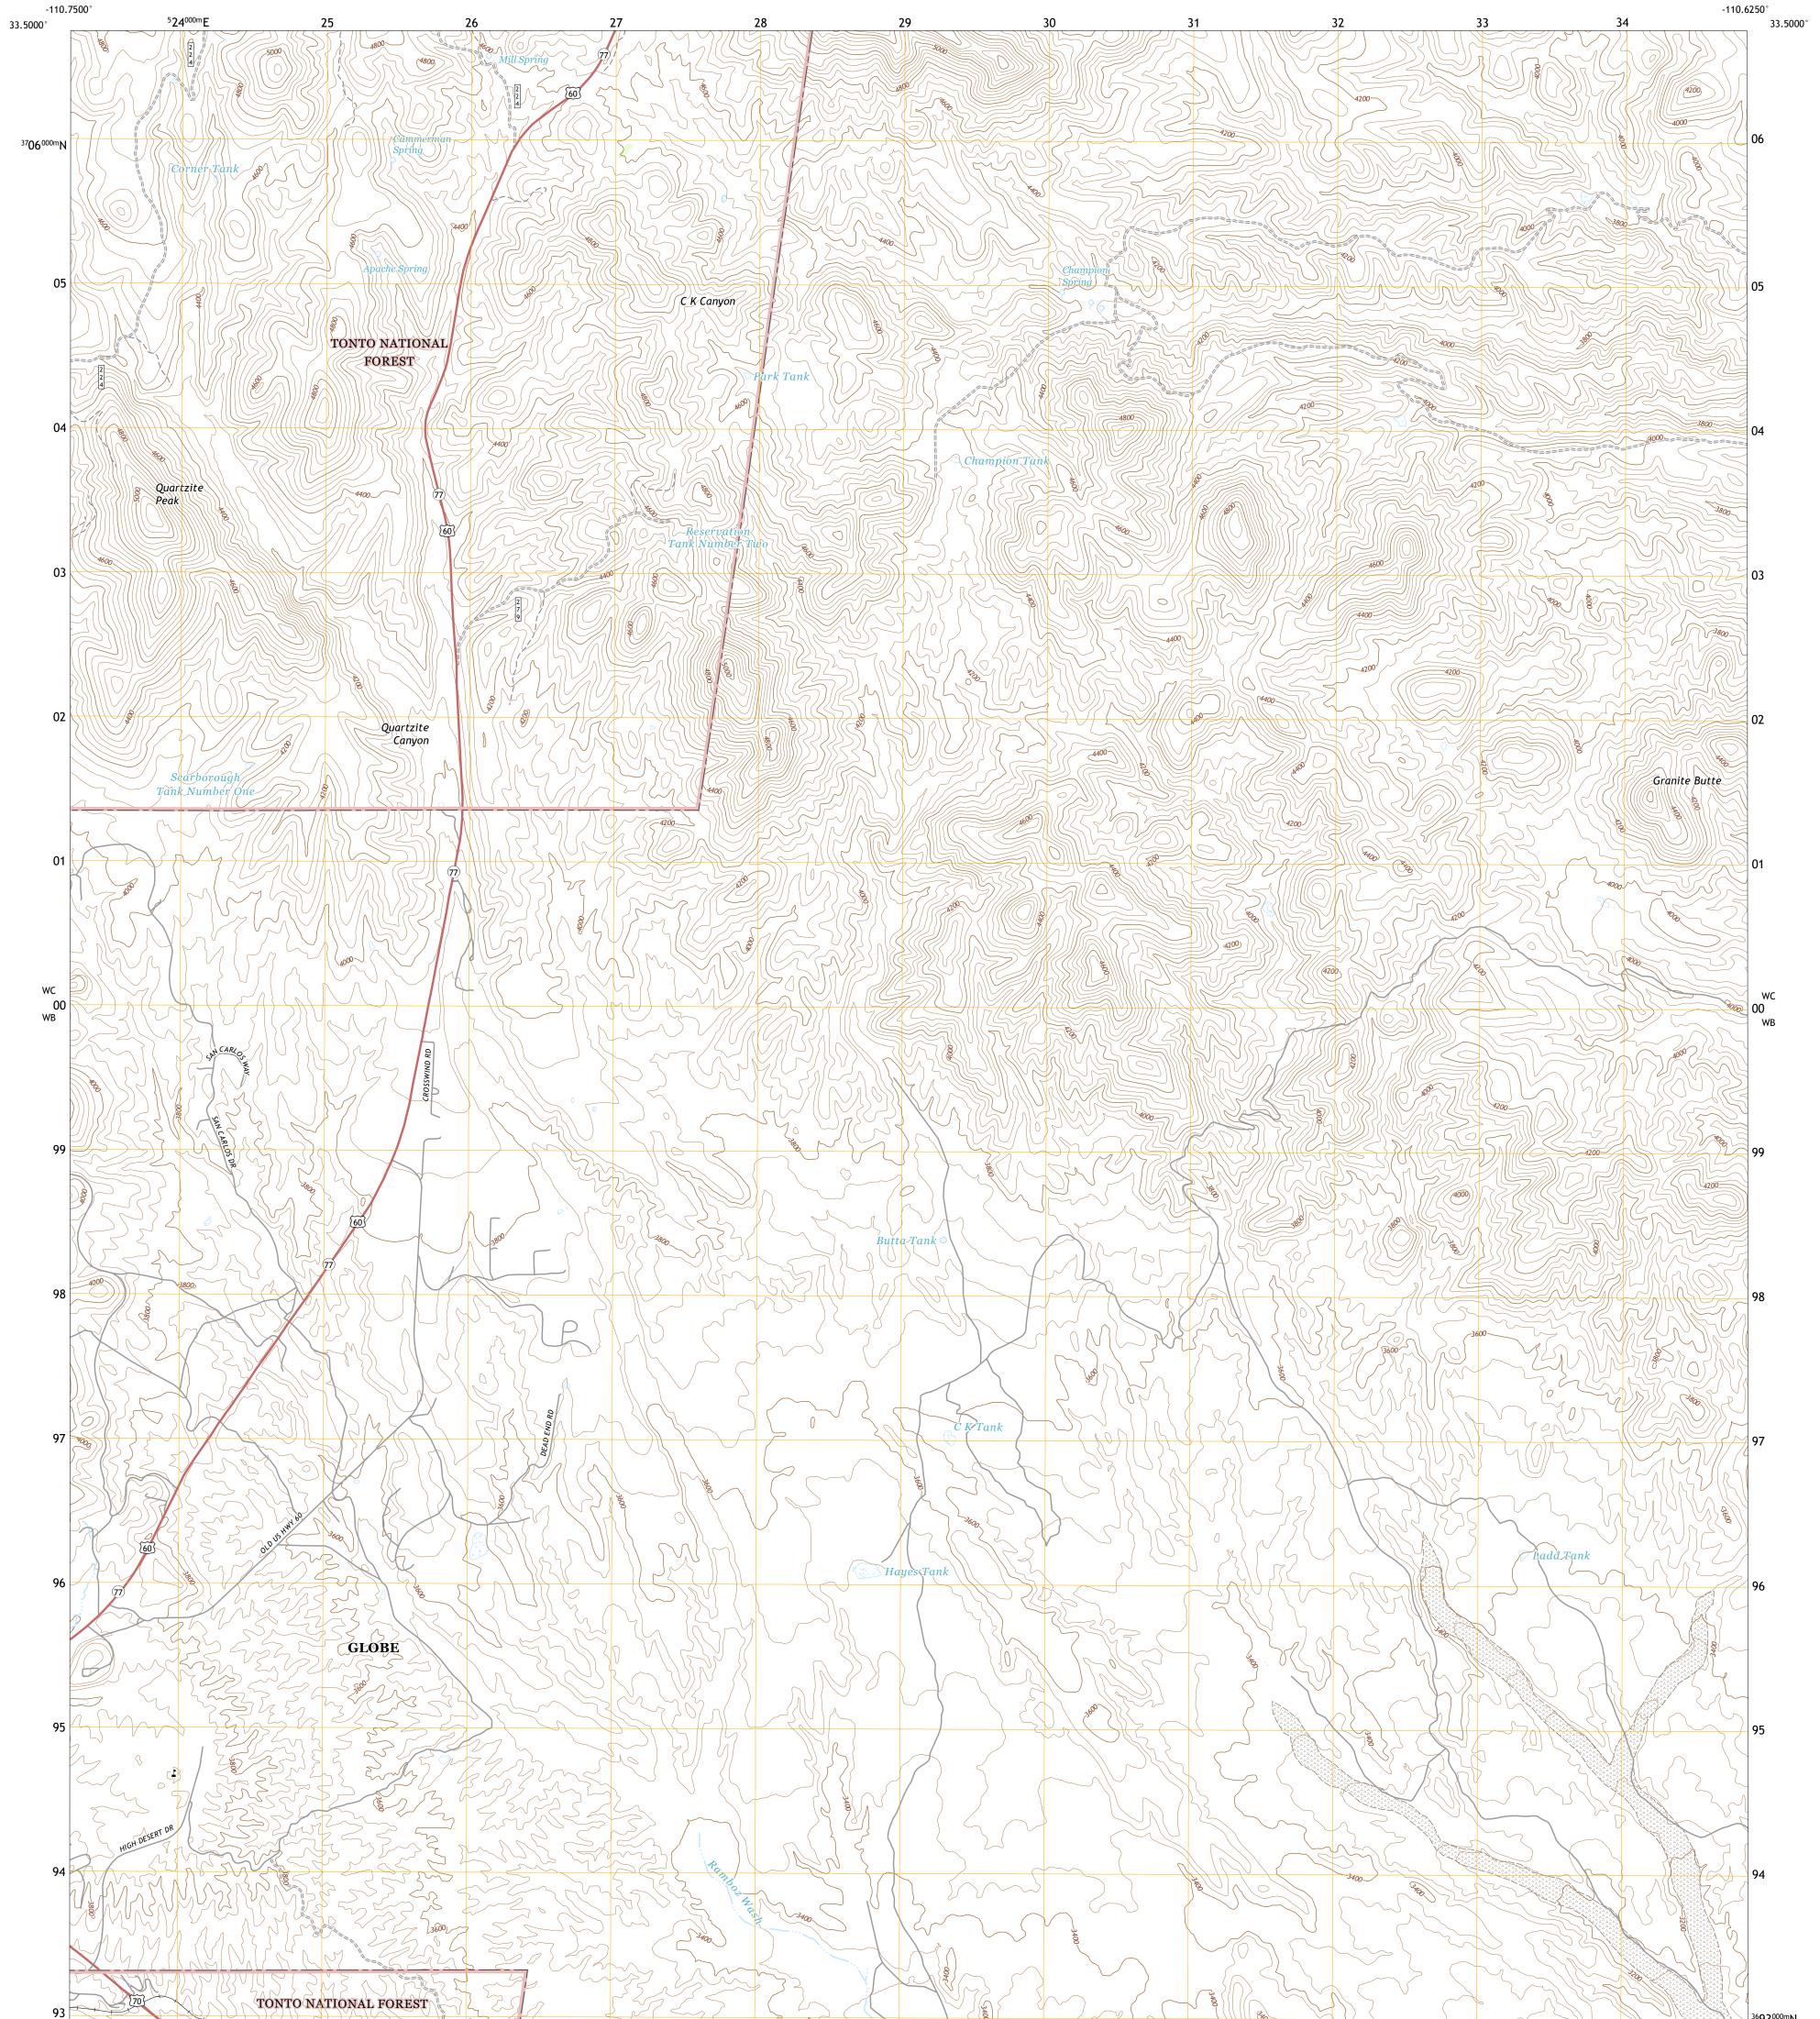

## U.S. DEPARTMENT OF THE INTERIOR U.S. GEOLOGICAL SURVEY

USSEST SEPARCE USSEST

CAMMERMAN WASH QUADRANGLE ARIZONA - GILA COUNTY 7.5-MINUTE SERIES

Produced by the United States Geological Survey North American Datum of 1983 (NAD83) World Geodetic System of 1984 (WGS84). Projection and 1 000-meter grid:Universal Transverse Mercator, Zone 12S This map is not a legal document. Boundaries may be generalized for this map scale. Private lands within government reservations may not be shown. Obtain permission before entering private lands.