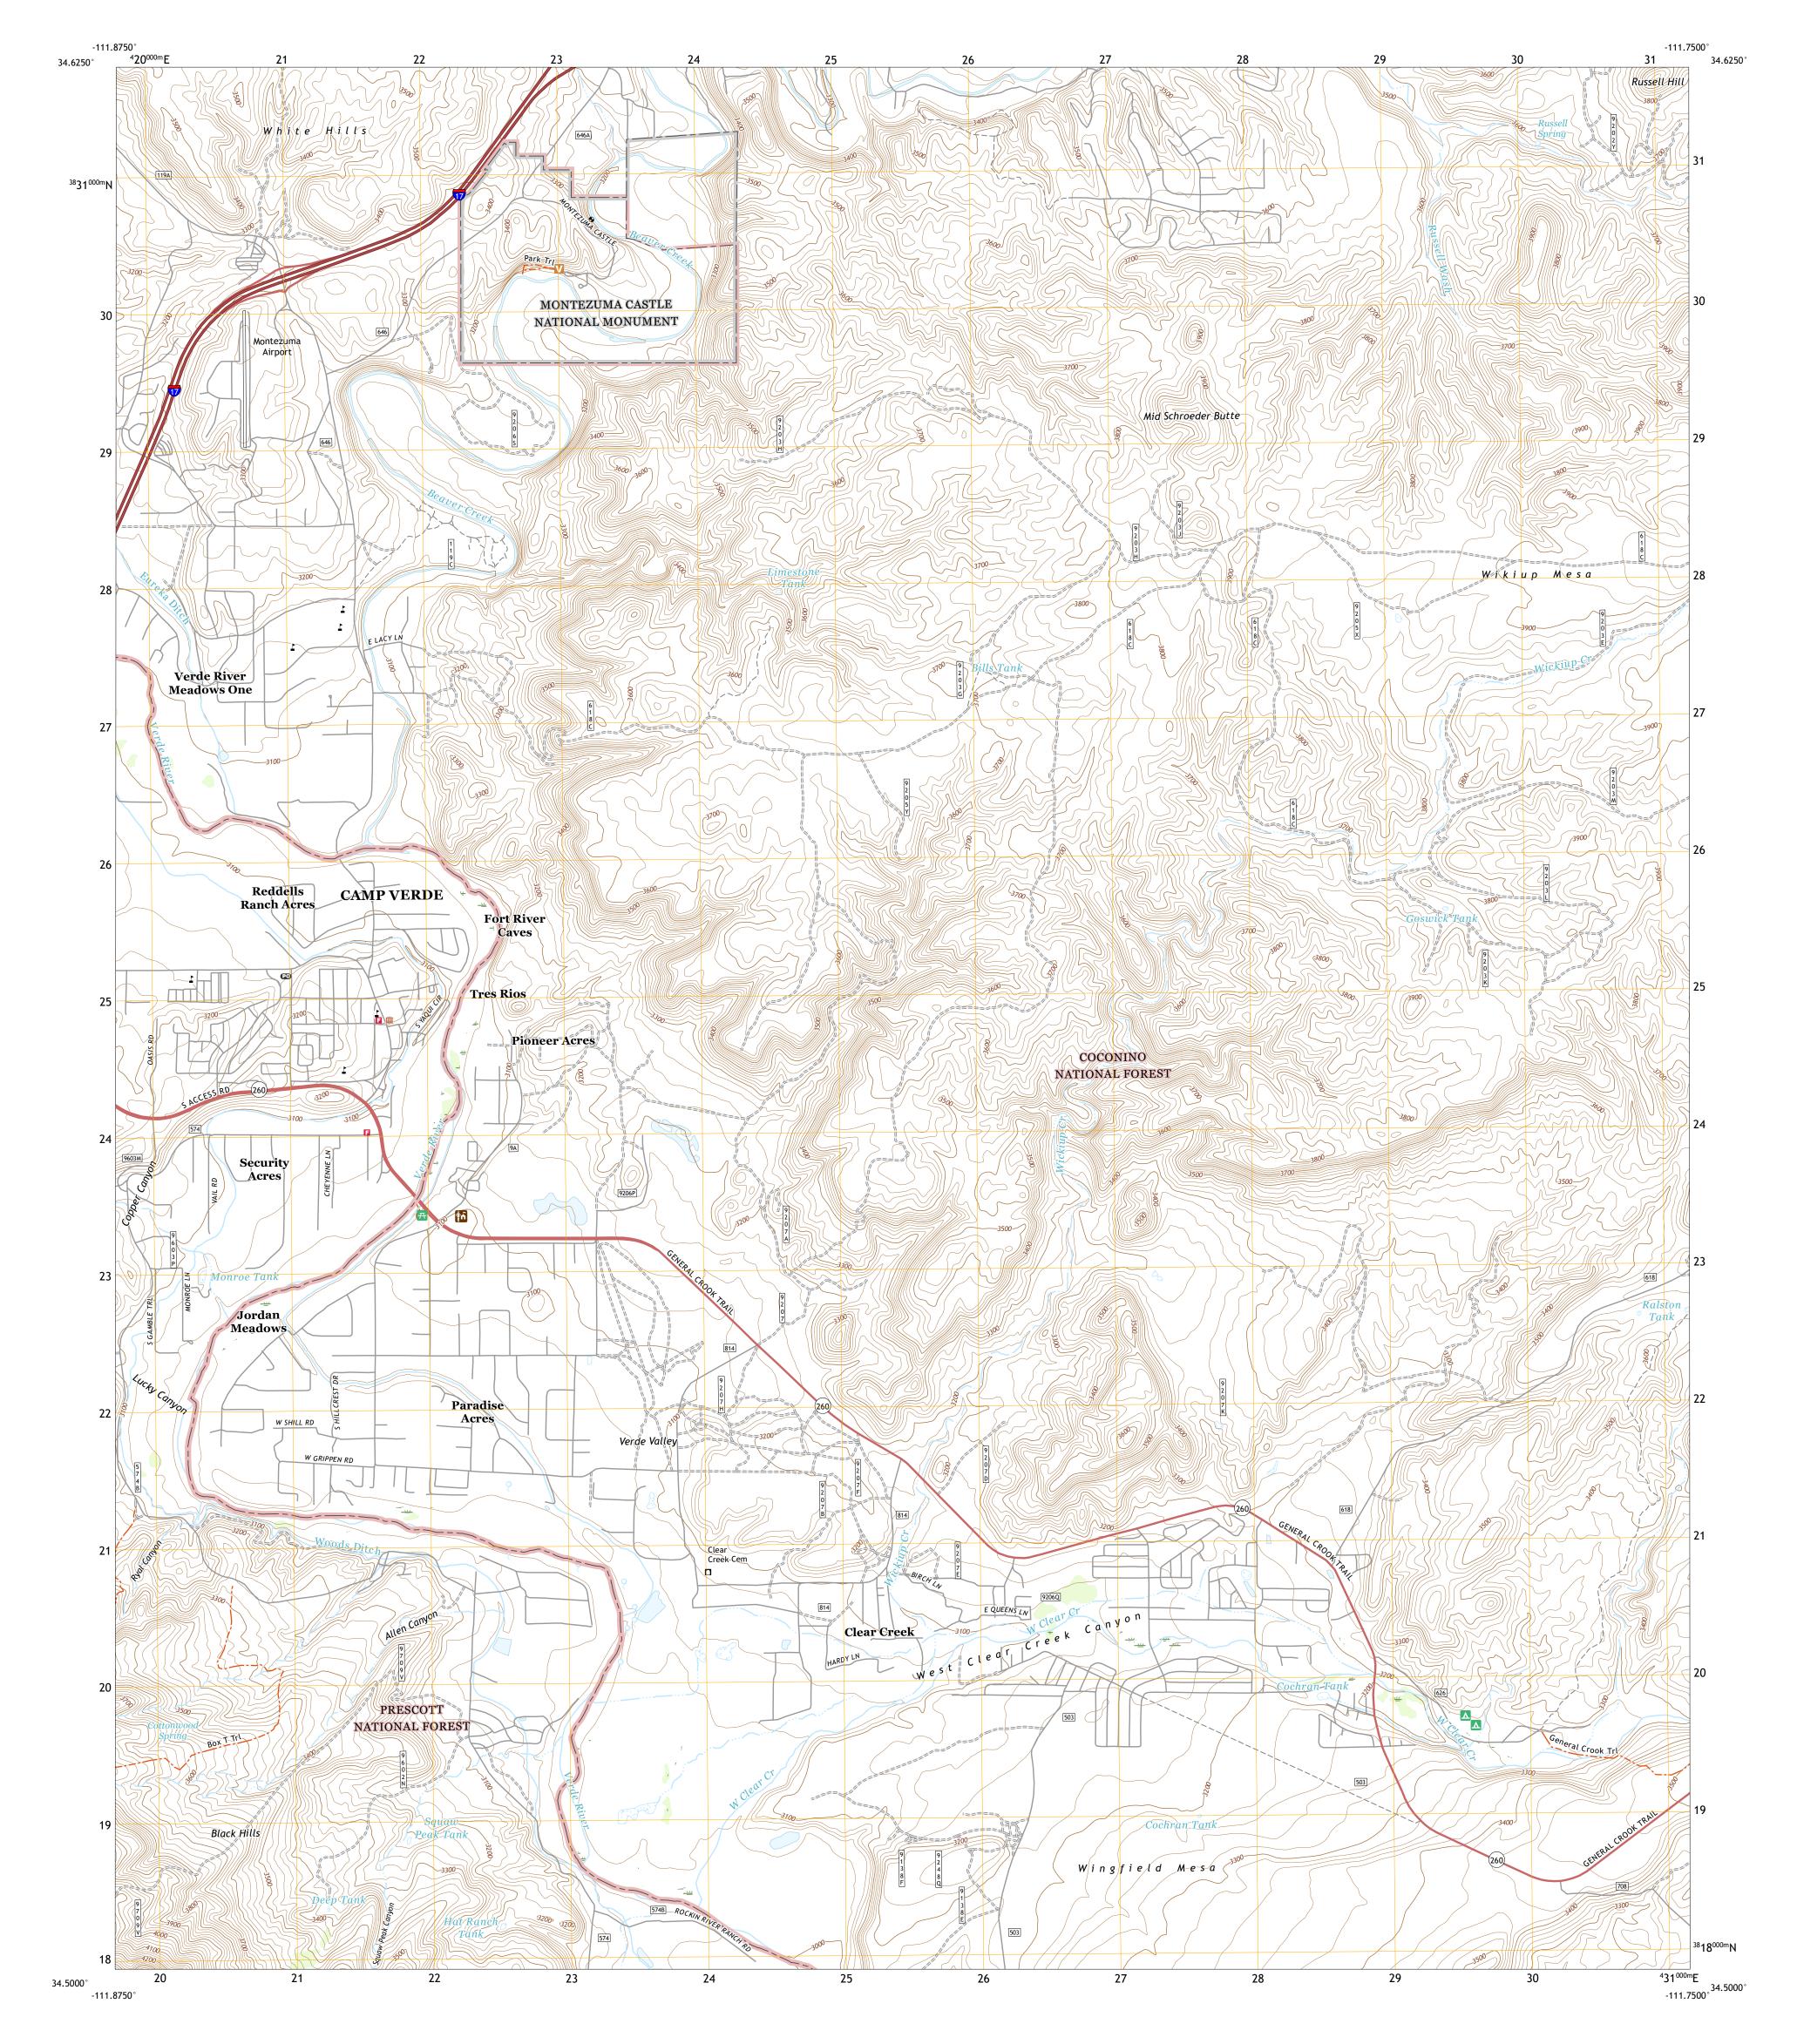

## U.S. DEPARTMENT OF THE INTERIOR U.S. GEOLOGICAL SURVEY

UTS STRACT

CAMP VERDE QUADRANGLE ARIZONA - YAVAPAI COUNTY 7.5-MINUTE SERIES

Produced by the United States Geological Survey North American Datum of 1983 (NAD83) World Geodetic System of 1984 (WGS84). Projection and 1 000-meter grid:Universal Transverse Mercator, Zone 125 This map is not a legal document. Boundaries may be generalized for this map scale. Private lands within government reservations may not be shown. Obtain permission before entering private lands.