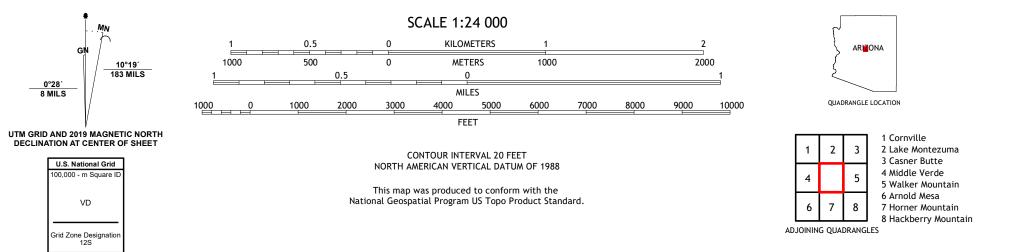

## U.S. DEPARTMENT OF THE INTERIOR U.S. GEOLOGICAL SURVEY

UTS STRACT

CAMP VERDE QUADRANGLE ARIZONA - YAVAPAI COUNTY 7.5-MINUTE SERIES

Produced by the United States Geological Survey North American Datum of 1983 (NAD83) World Geodetic System of 1984 (WGS84). Projection and 1 000-meter grid:Universal Transverse Mercator, Zone 125 This map is not a legal document. Boundaries may be generalized for this map scale. Private lands within government reservations may not be shown. Obtain permission before entering private lands.