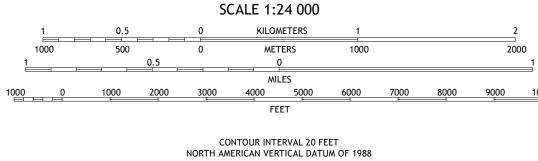

Produced by the United States Geological Survey

This map is not a legal document. Boundaries may be generalized for this map scale. Private lands within government reservations may not be shown. Obtain permission before

North American Datum of 1983 (NAD83) World Geodetic System of 1984 (WGS84). Projection and 1 000-meter grid:Universal Transverse Mercator, Zone 12S

entering private lands.



VE

VD Grid Zone Designation 12S



This map was produced to conform with the National Geospatial Program US Topo Product Standard.



ARIZONA

Secondary Hwy -

Interstate Route

ROAD CLASSIFICATION

US Route

Local Road

State Route

4WD