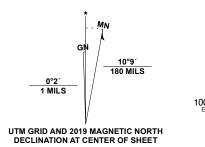

Produced by the United States Geological Survey

This map is not a legal document. Boundaries may be generalized for this map scale. Private lands within government reservations may not be shown. Obtain permission before

North American Datum of 1983 (NAD83) World Geodetic System of 1984 (WGS84). Projection and 1 000-meter grid:Universal Transverse Mercator, Zone 12S

entering private lands.



VE

VD Grid Zone Designation 12S



This map was produced to conform with the National Geospatial Program US Topo Product Standard.



ARIZONA

Secondary Hwy -

Interstate Route

ROAD CLASSIFICATION

US Route

Local Road

State Route

4WD