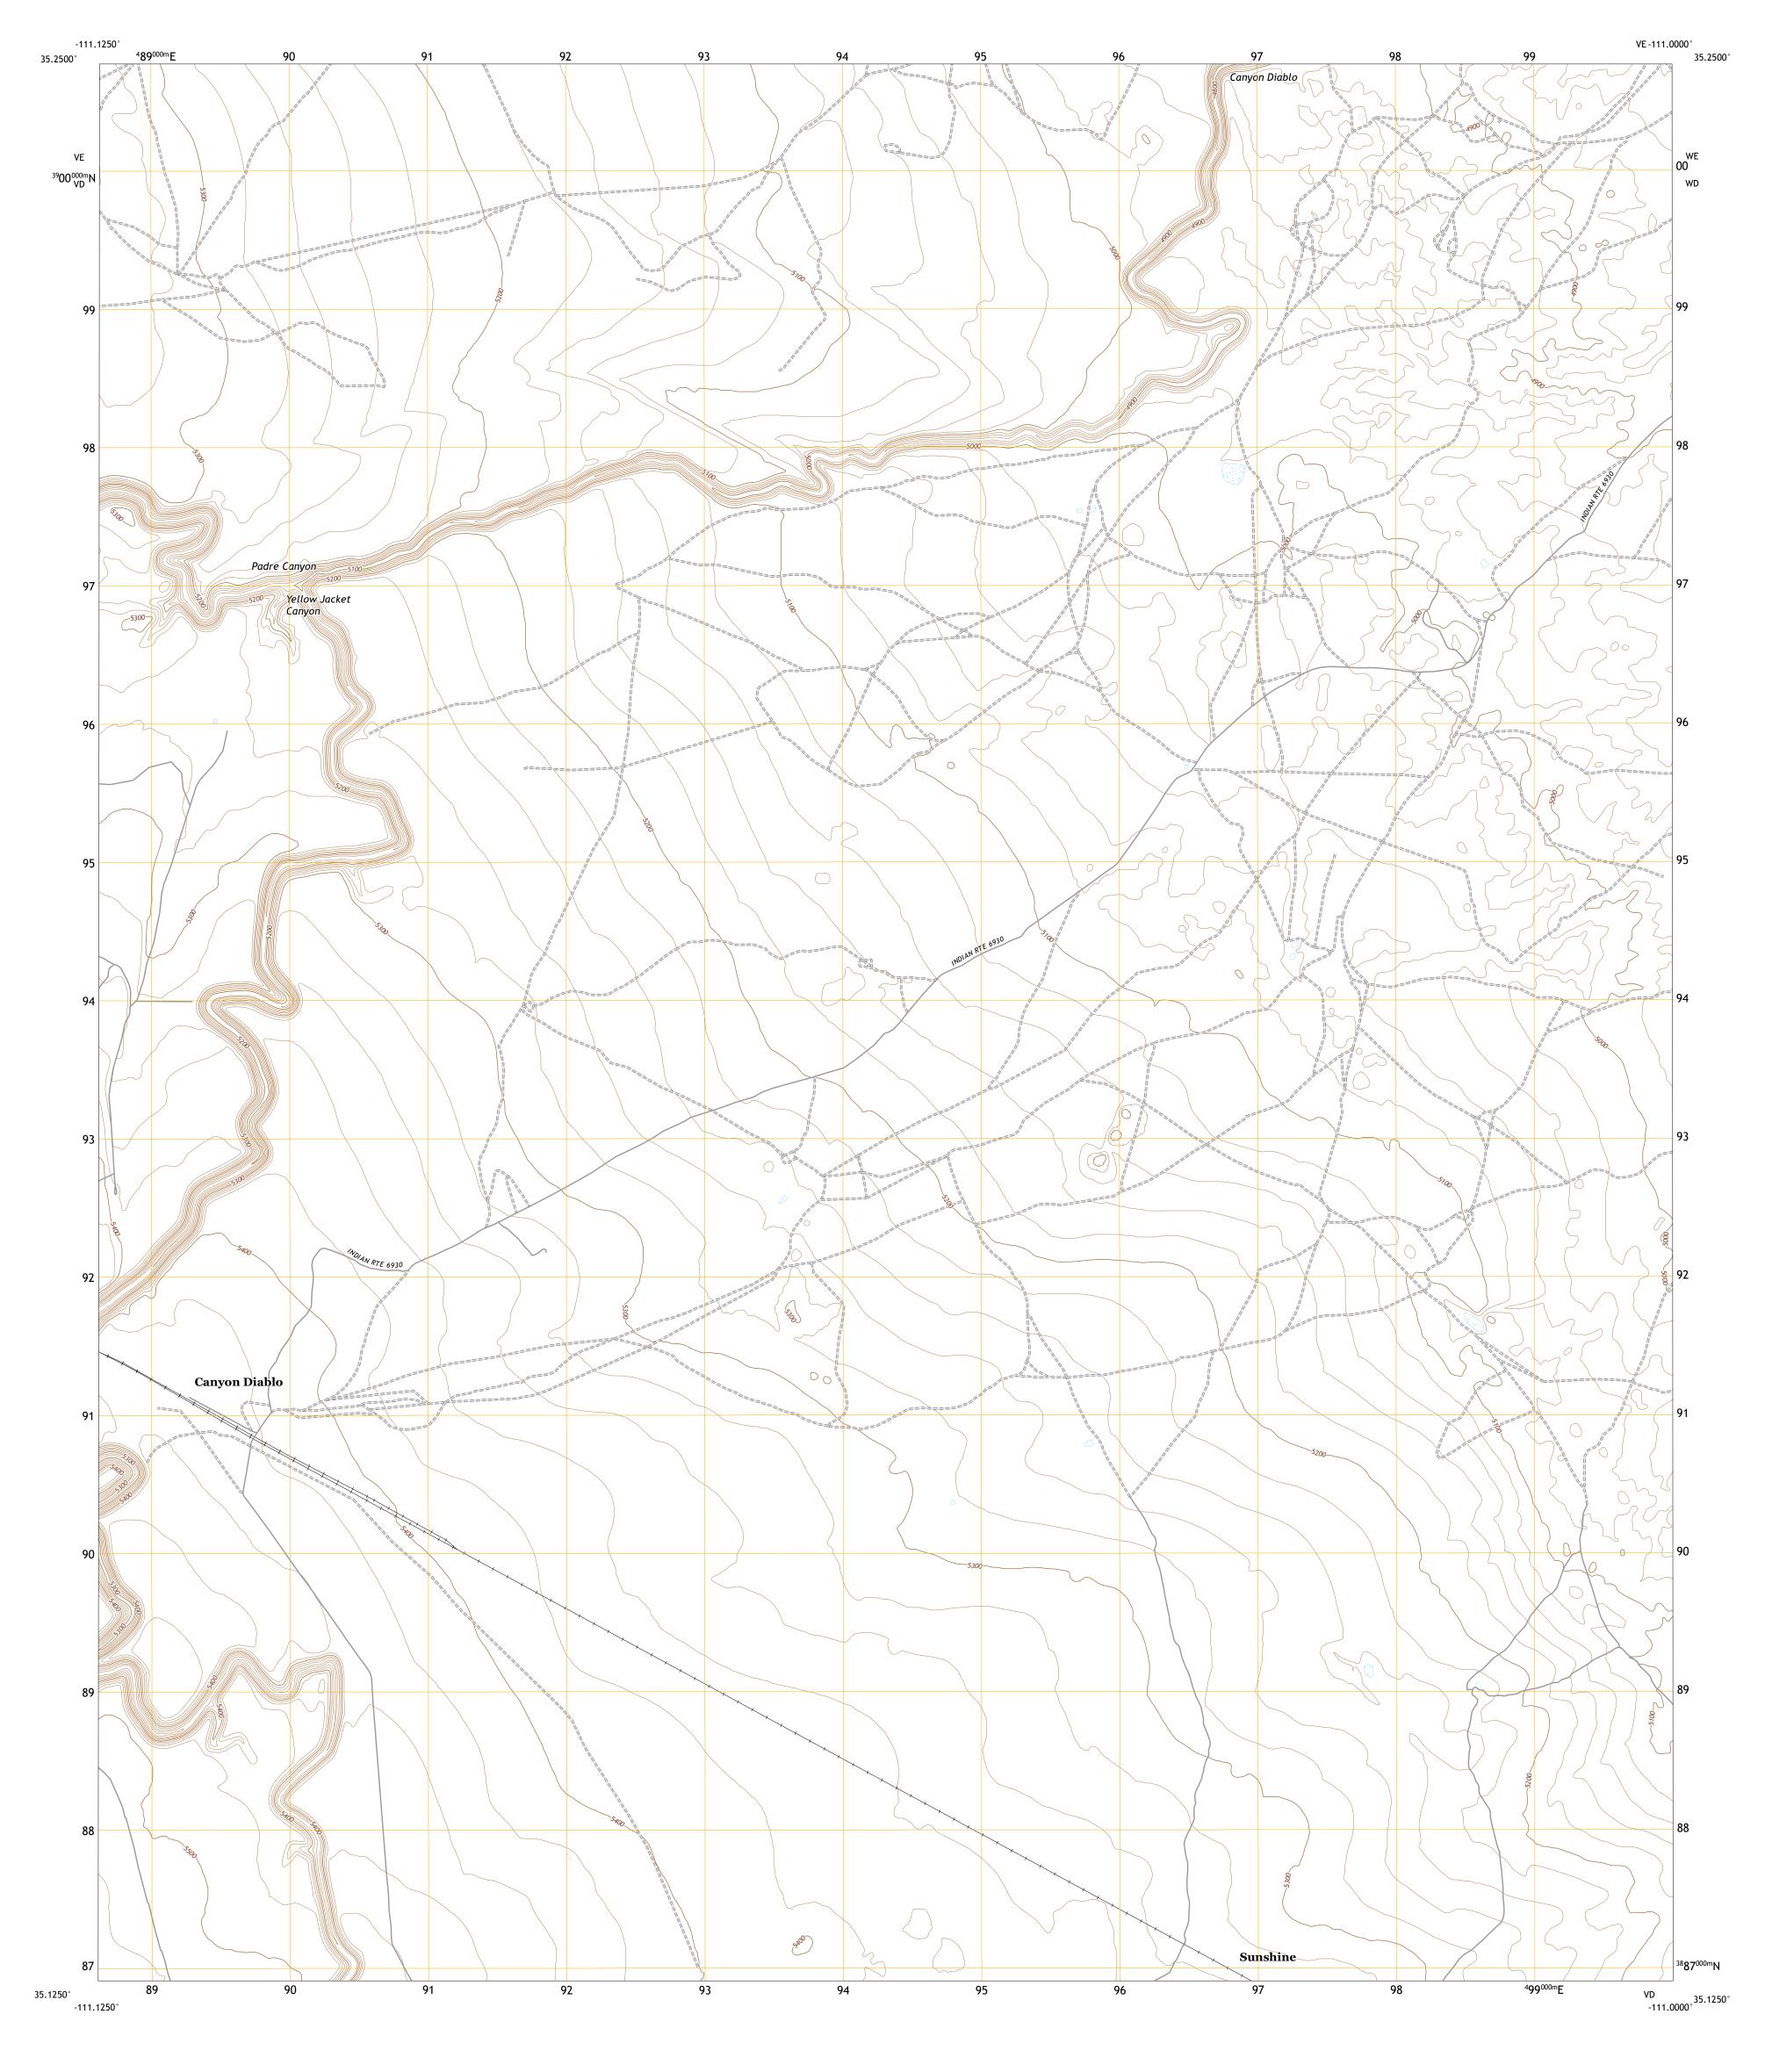

North American Datum of 1983 (NAD83) World Geodetic System of 1984 (WGS84). Projection and 1 000-meter grid:Universal Transverse Mercator, Zone 12S

entering private lands.

VE

VD Grid Zone Designation 12S