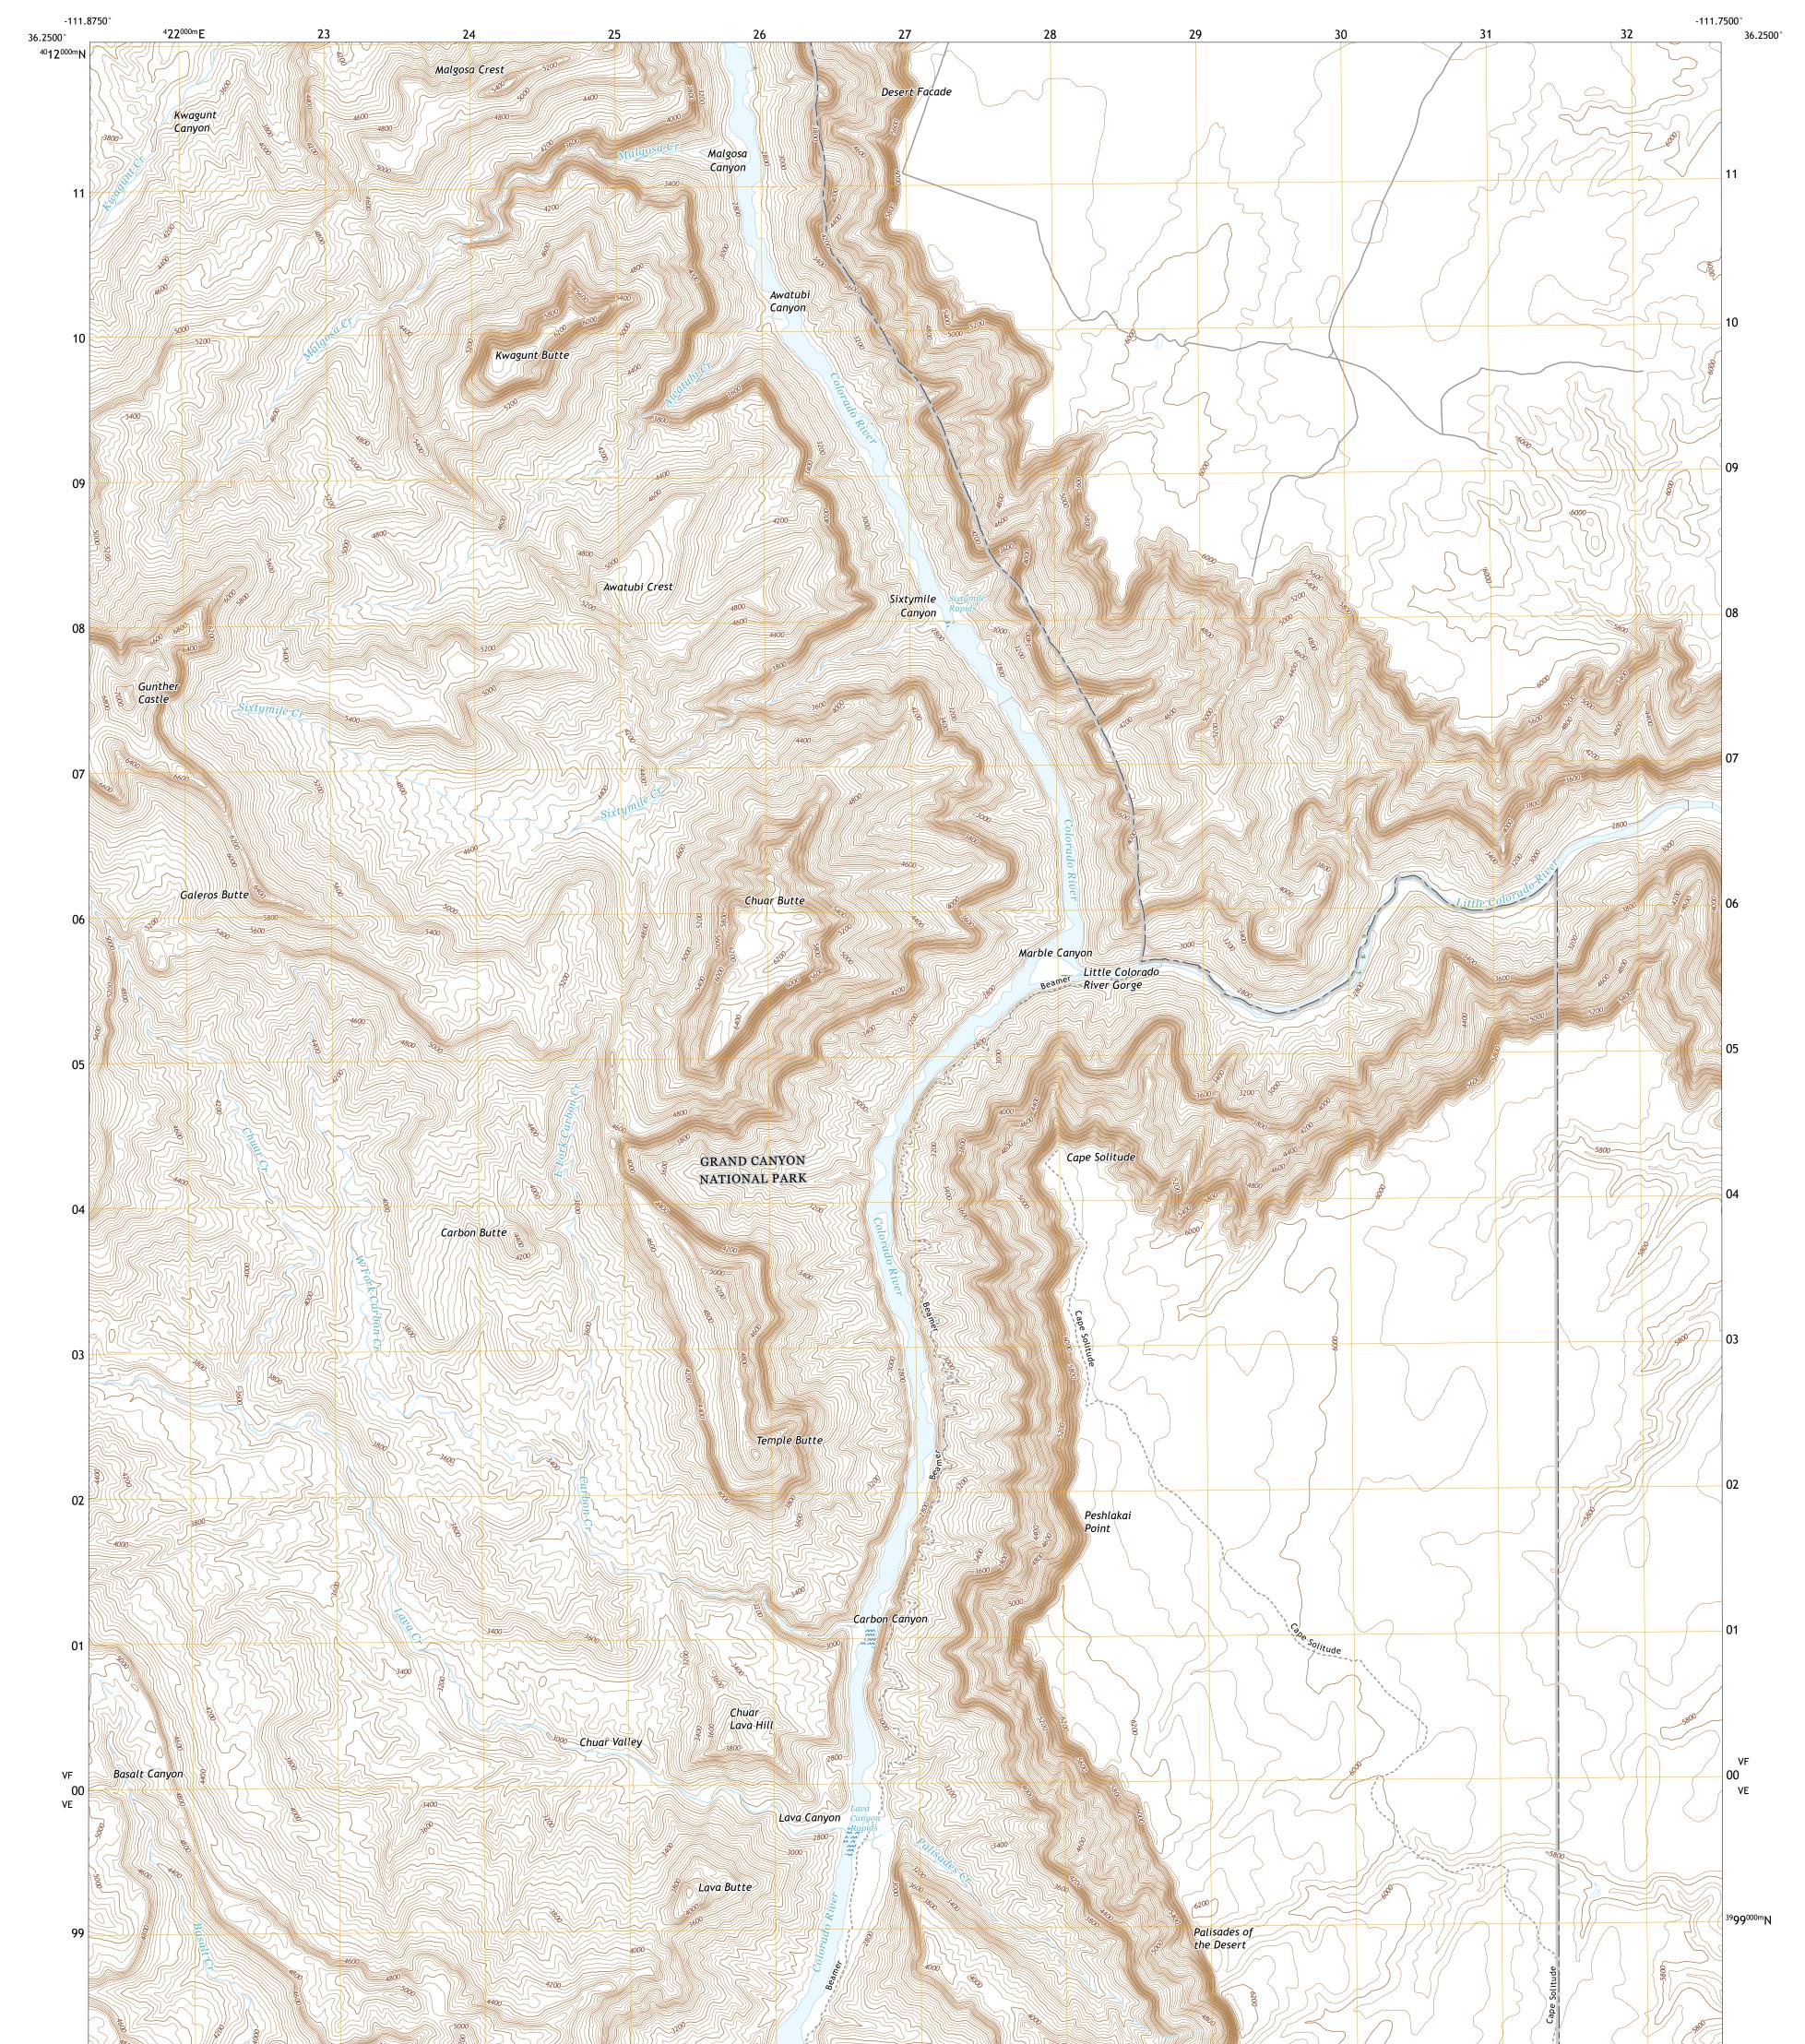

Produced by the United States Geological Survey North American Datum of 1983 (NAD83) World Geodetic System of 1984 (WGS84). Projection and 1 000-meter grid:Universal Transverse Mercator, Zone 12S This map is not a legal document. Boundaries may be generalized for this map scale. Private lands within government reservations may not be shown. Obtain permission before entering private lands.

 Imagery......NAIP, June 2015 - August 2015

 Roads......NAIP, June 2015 - August 2015

 Roads......OKIP, June 2015 - August 2015

 Names.......GNIS, 1980 - 2017

 Hydrography......National Hydrography Dataset, 2004 - 2016

 Contours......National Elevation Dataset, 1999

 Boundaries......Multiple sources; see metadata file 2016 - 2017

 Public Land Survey System.......BLM, 2017

 Wetlands......FWS National Wetlands Inventory 1980 - 2009