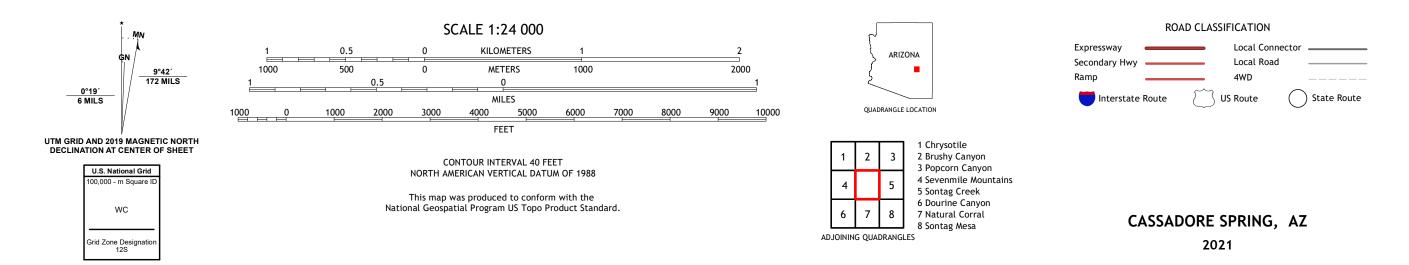

## U.S. DEPARTMENT OF THE INTERIOR U.S. GEOLOGICAL SURVEY

Produced by the United States Geological Survey North American Datum of 1983 (NAD83) World Geodetic System of 1984 (WGS84). Projection and 1 000-meter grid:Universal Transverse Mercator, Zone 12S This map is not a legal document. Boundaries may be generalized for this map scale. Private lands within government reservations may not be shown. Obtain permission before entering private lands.

Imagery......NAIP, July 2019 - July 2019 Roads......ORIS, 1980 - 2021 Hydrography......GNIS, 1980 - 2021 Hydrography......National Hydrography Dataset, 2004 - 2019 Contours......National Elevation Dataset, 2002 Boundaries......Multiple sources; see metadata file 2019 - 2021 Public Land Survey System......BLM, 2017 Wetlands.....BLM, 2017