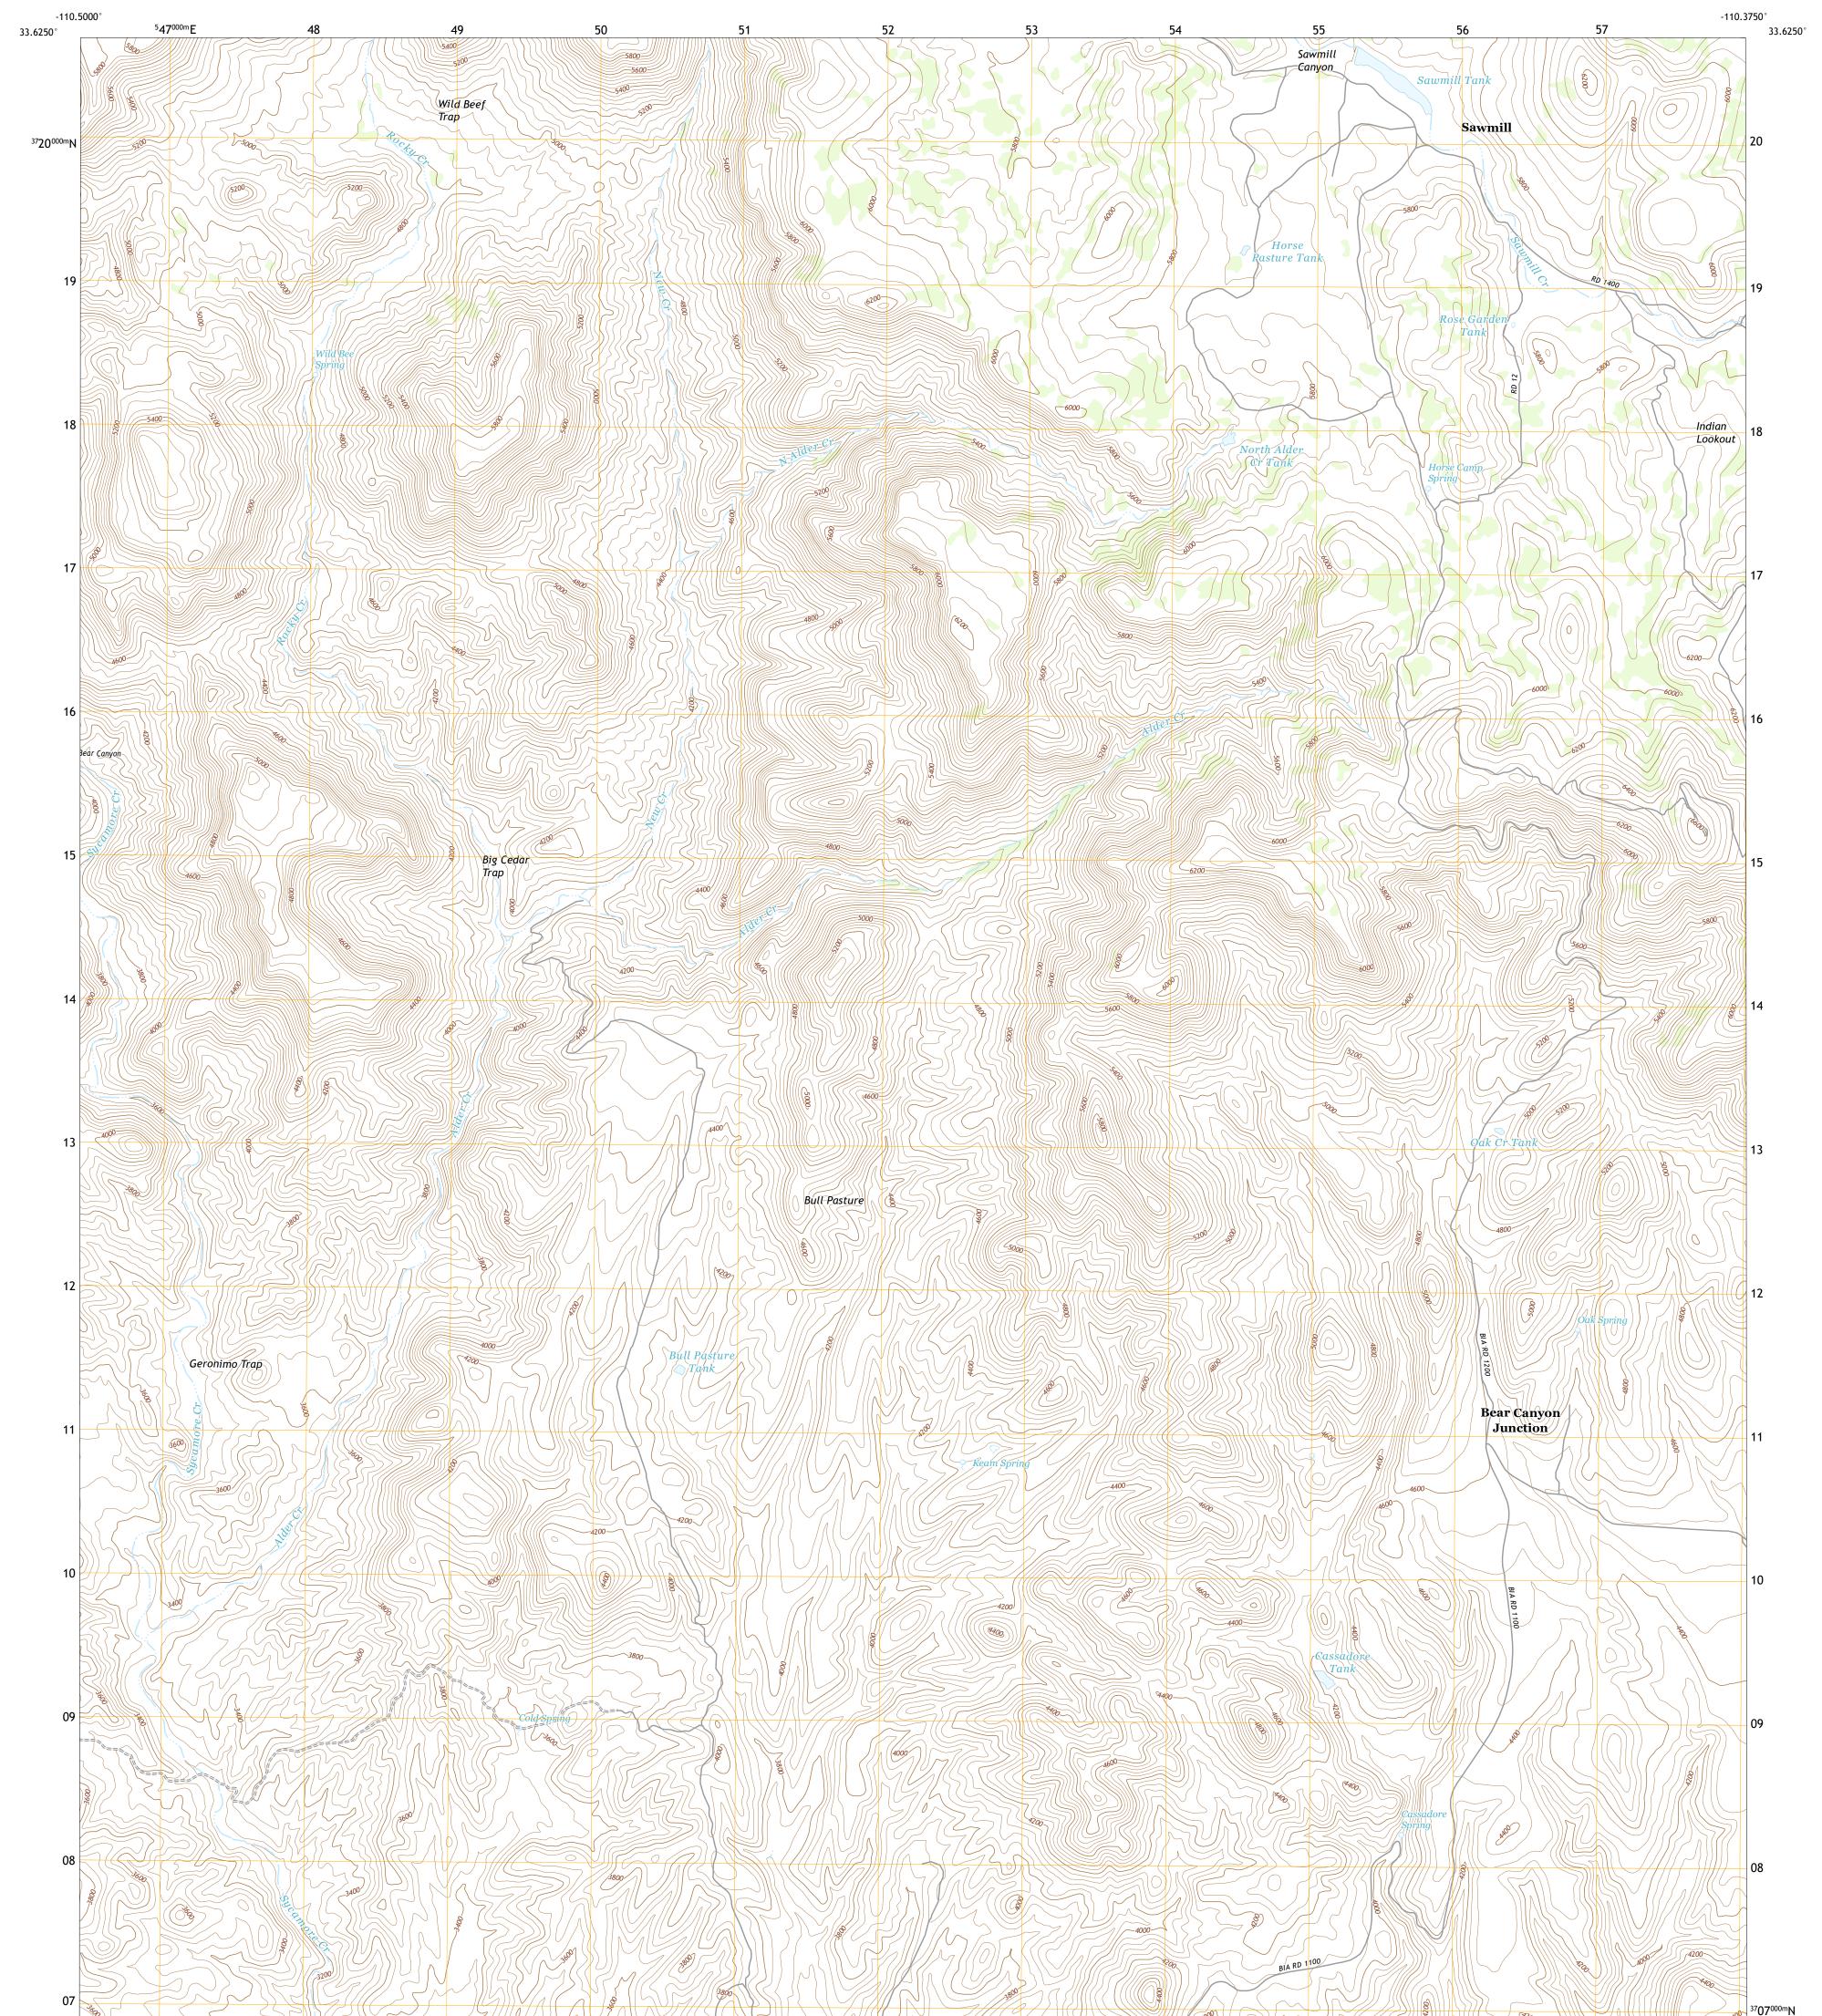

## U.S. DEPARTMENT OF THE INTERIOR U.S. GEOLOGICAL SURVEY

Produced by the United States Geological Survey North American Datum of 1983 (NAD83) World Geodetic System of 1984 (WGS84). Projection and 1 000-meter grid:Universal Transverse Mercator, Zone 12S This map is not a legal document. Boundaries may be generalized for this map scale. Private lands within government reservations may not be shown. Obtain permission before entering private lands.

Imagery......NAIP, July 2019 - July 2019 Roads......ORIS, 1980 - 2021 Hydrography......GNIS, 1980 - 2021 Hydrography......National Hydrography Dataset, 2004 - 2019 Contours......National Elevation Dataset, 2002 Boundaries......Multiple sources; see metadata file 2019 - 2021 Public Land Survey System......BLM, 2017 Wetlands.....BLM, 2017