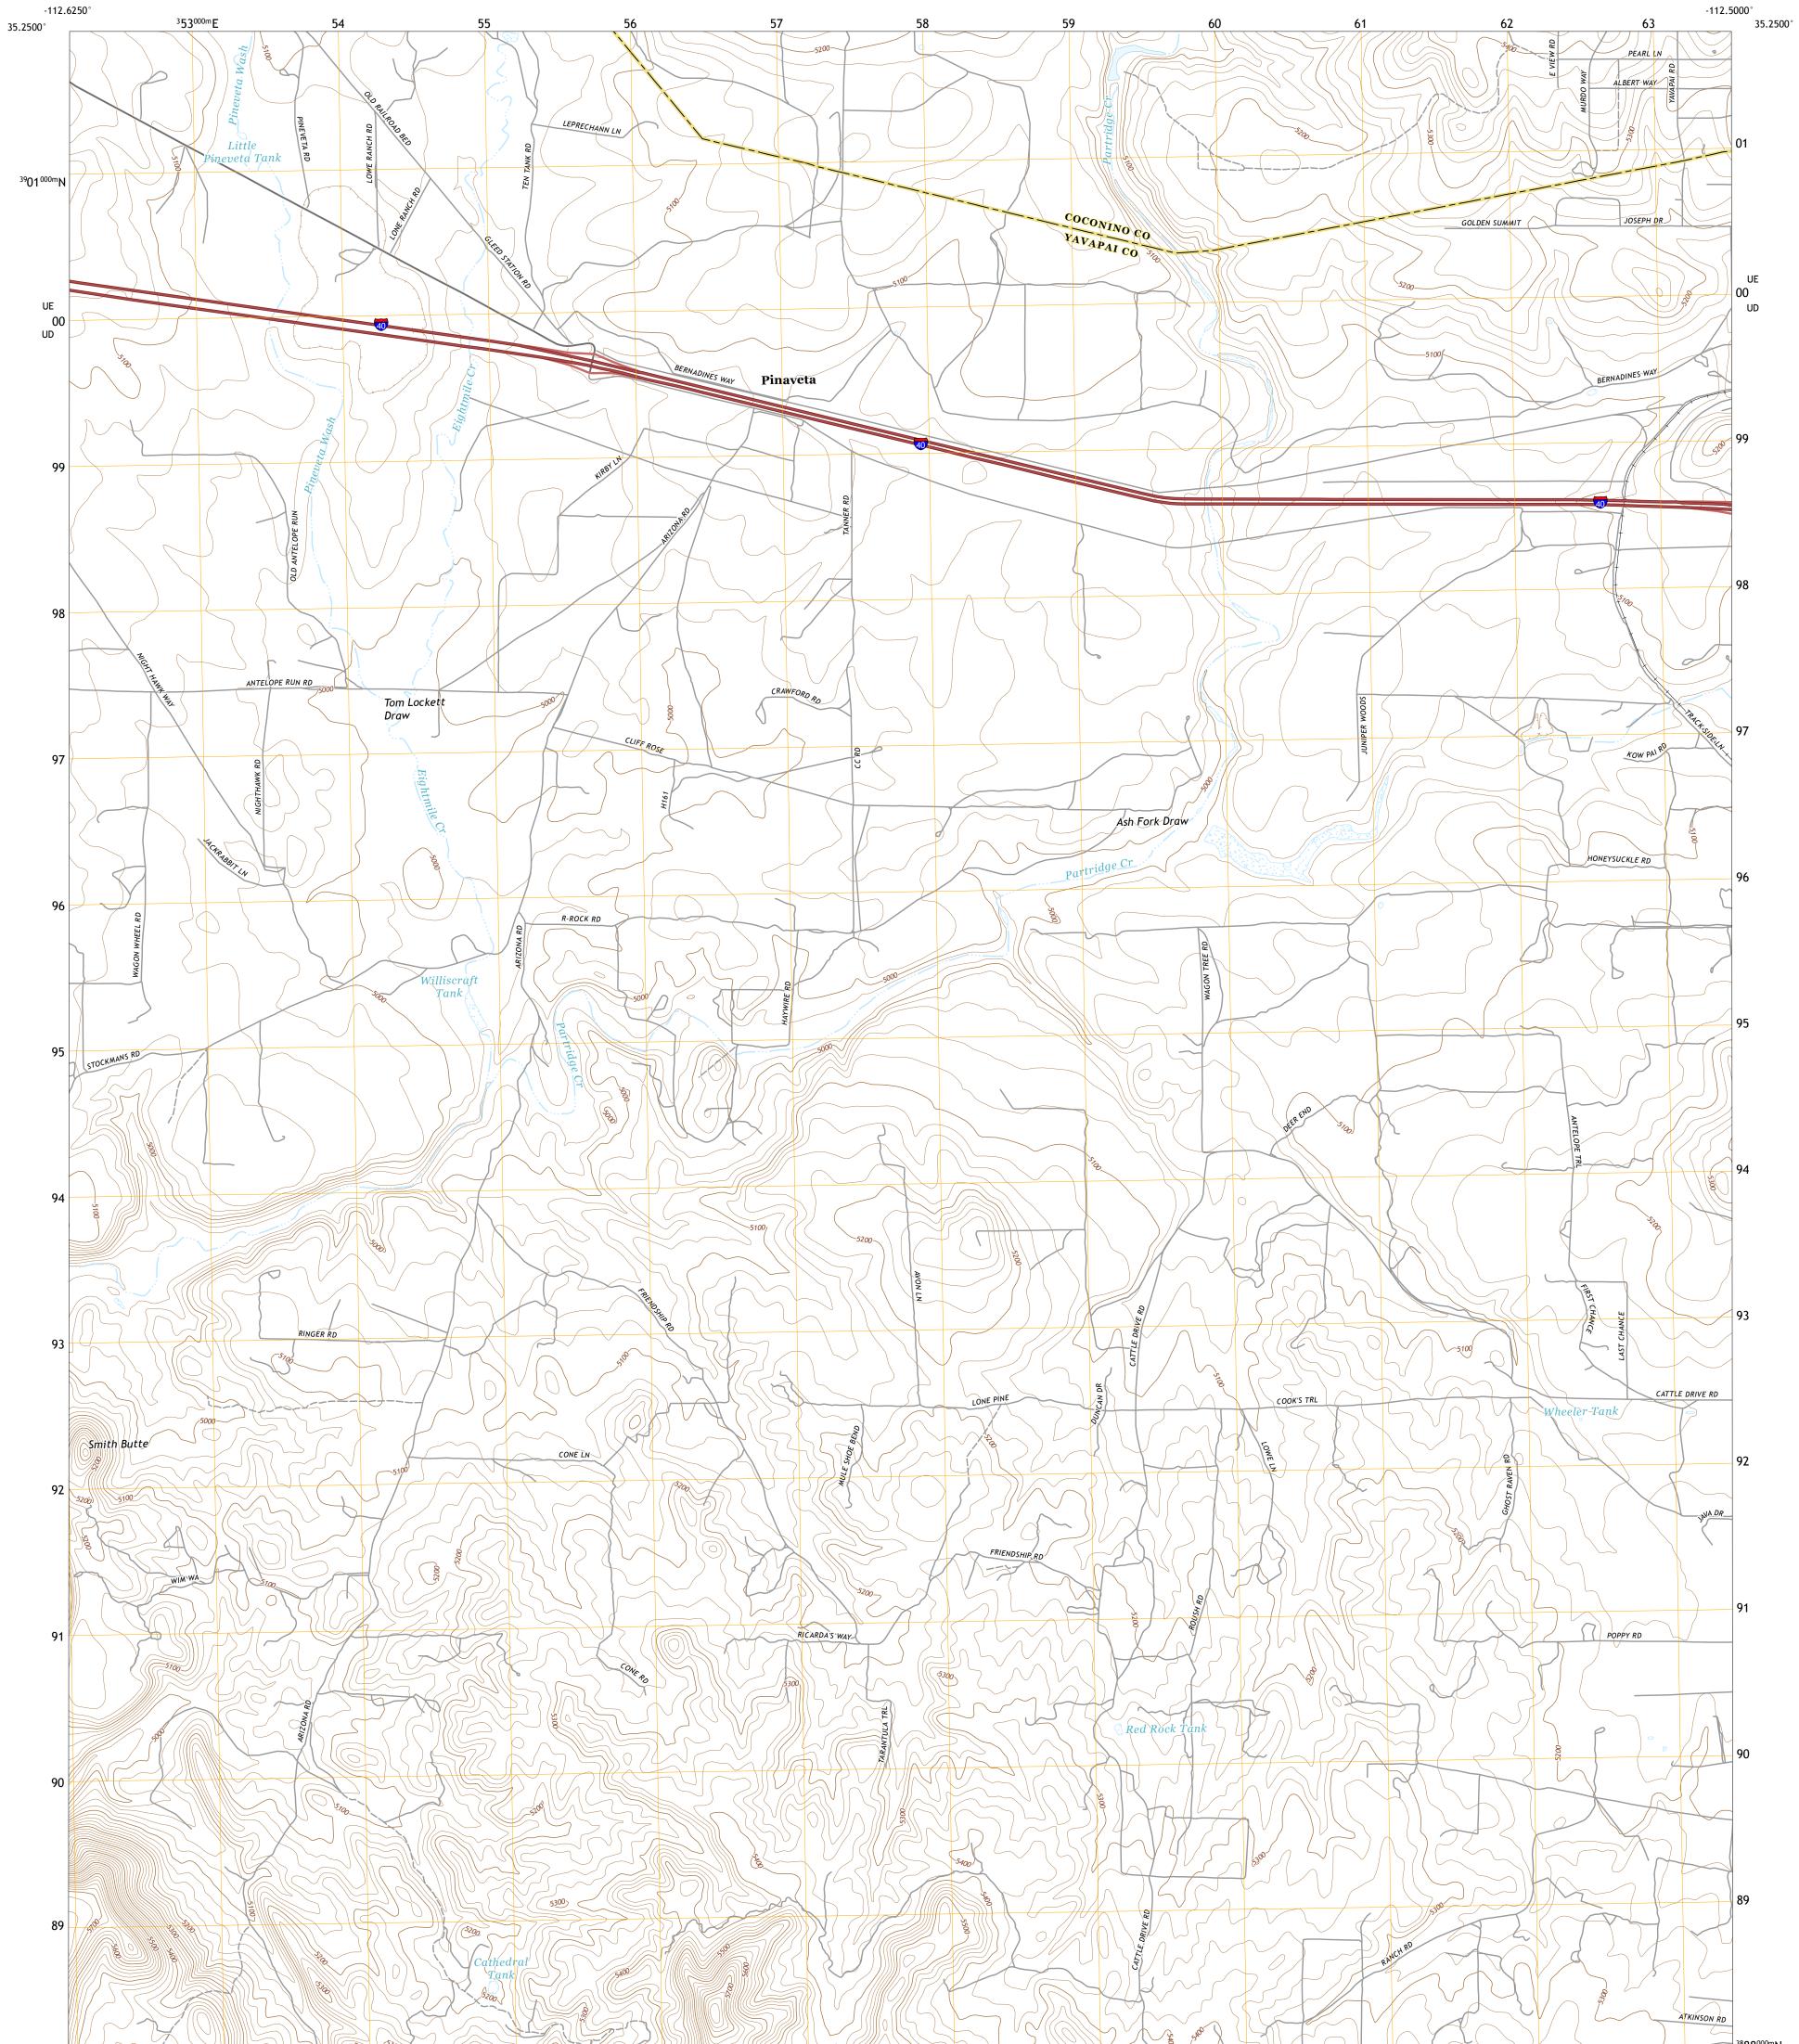

## U.S. DEPARTMENT OF THE INTERIOR U.S. GEOLOGICAL SURVEY

CATHEDRAL CAVES QUADRANGLE ARIZONA 7.5-MINUTE SERIES

Produced by the United States Geological Survey North American Datum of 1983 (NAD83) World Geodetic System of 1984 (WGS84). Projection and 1 000-meter grid:Universal Transverse Mercator, Zone 12S This map is not a legal document. Boundaries may be generalized for this map scale. Private lands within government reservations may not be shown. Obtain permission before entering private lands.

Imagery......NAIP, June 2015 - August 2015 Roads......ONIP, June 2015 - August 2015 Roads......ONIS, 1980 - 1984 Hydrography......GNIS, 1980 - 1984 Hydrography Dataset, 2005 - 2017 Contours.....National Hydrography Dataset, 2005 - 2017 Contours.....National Elevation Dataset, 2002 Boundaries.....Multiple sources; see metadata file 2016 - 2017 Public Land Survey System......BLM, 2017 Wetlands......BLM, 2017

## NSN. 7643016353870 NGA REF NO. US GS X 24 K 7658