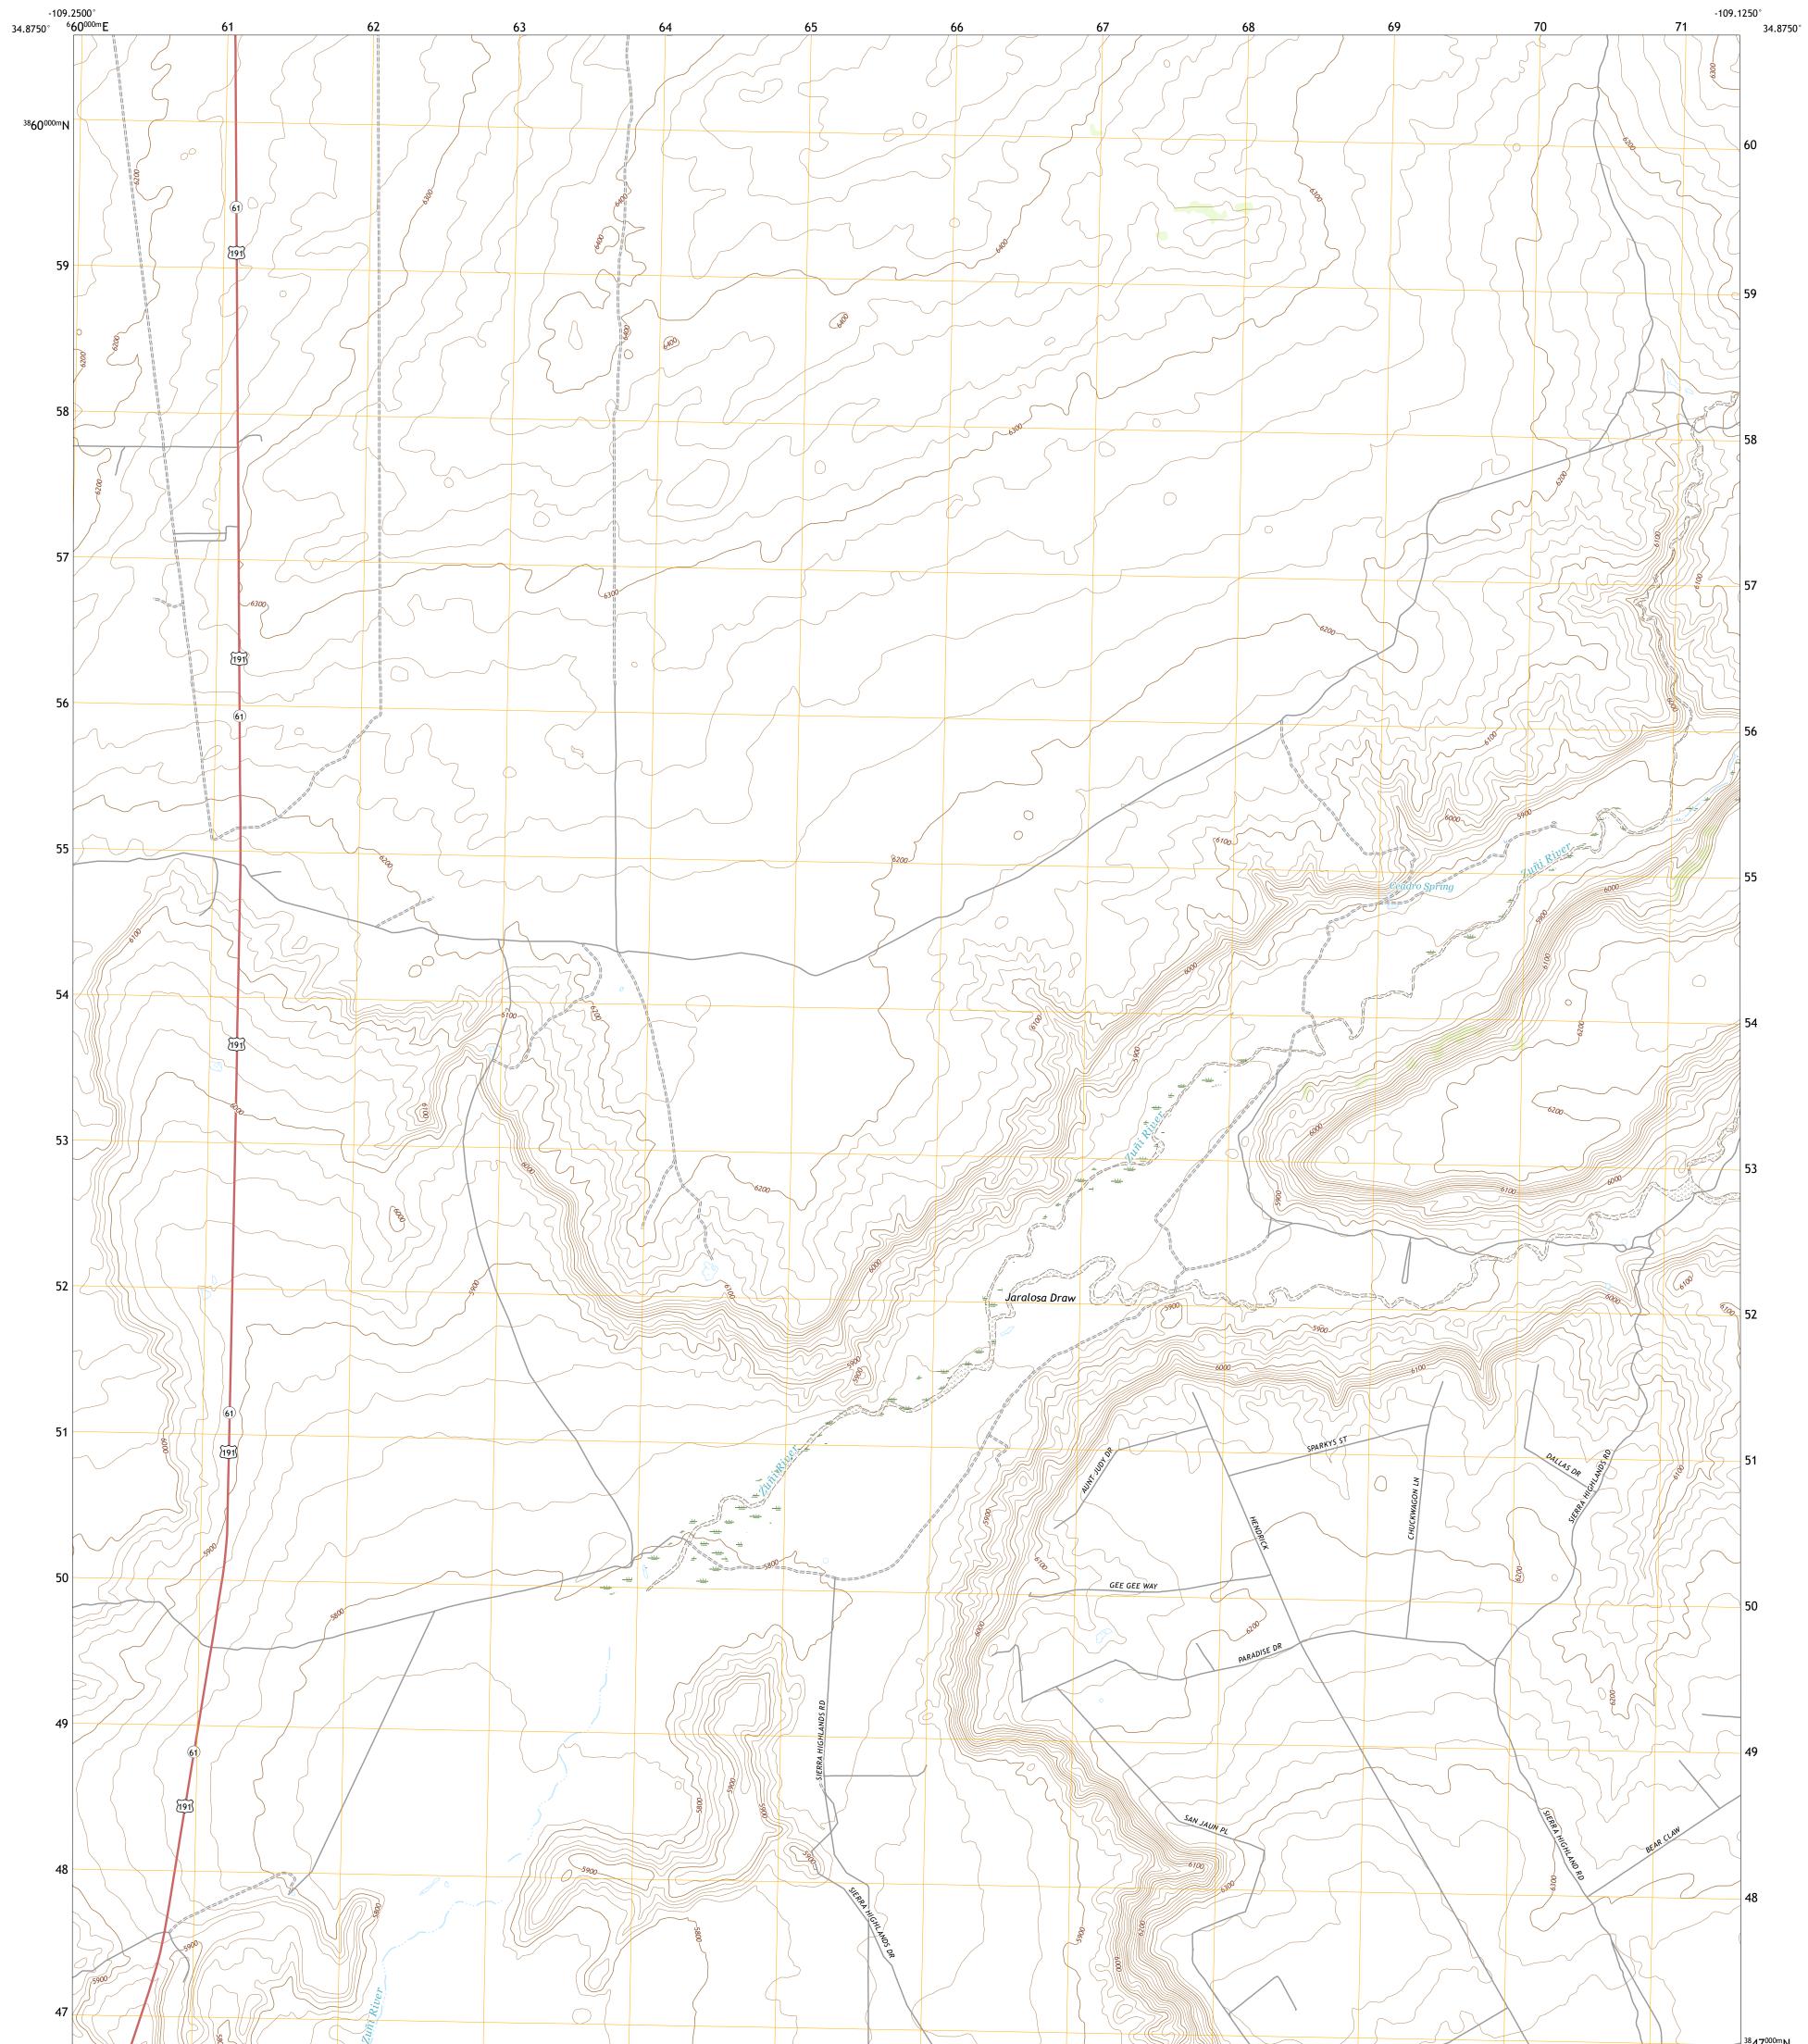

## U.S. DEPARTMENT OF THE INTERIOR U.S. GEOLOGICAL SURVEY

Produced by the United States Geological Survey North American Datum of 1983 (NAD83) World Geodetic System of 1984 (WGS84). Projection and 1 000-meter grid:Universal Transverse Mercator, Zone 125 This map is not a legal document. Boundaries may be generalized for this map scale. Private lands within government reservations may not be shown. Obtain permission before entering private lands.

Imagery......NAIP, June 2019 - July 2019 Roads......GNIS, 1980 - 2018 Names......GNIS, 1980 - 2011 Hydrography......GNIS, 1980 - 2011 Contours.....National Hydrography Dataset, 2002 - 2019 Contours.....National Elevation Dataset, 1999 Boundaries.....Multiple sources; see metadata file 2019 - 2021 Public Land Survey System......BLM, 2017 Wetlands......BLM, 2017