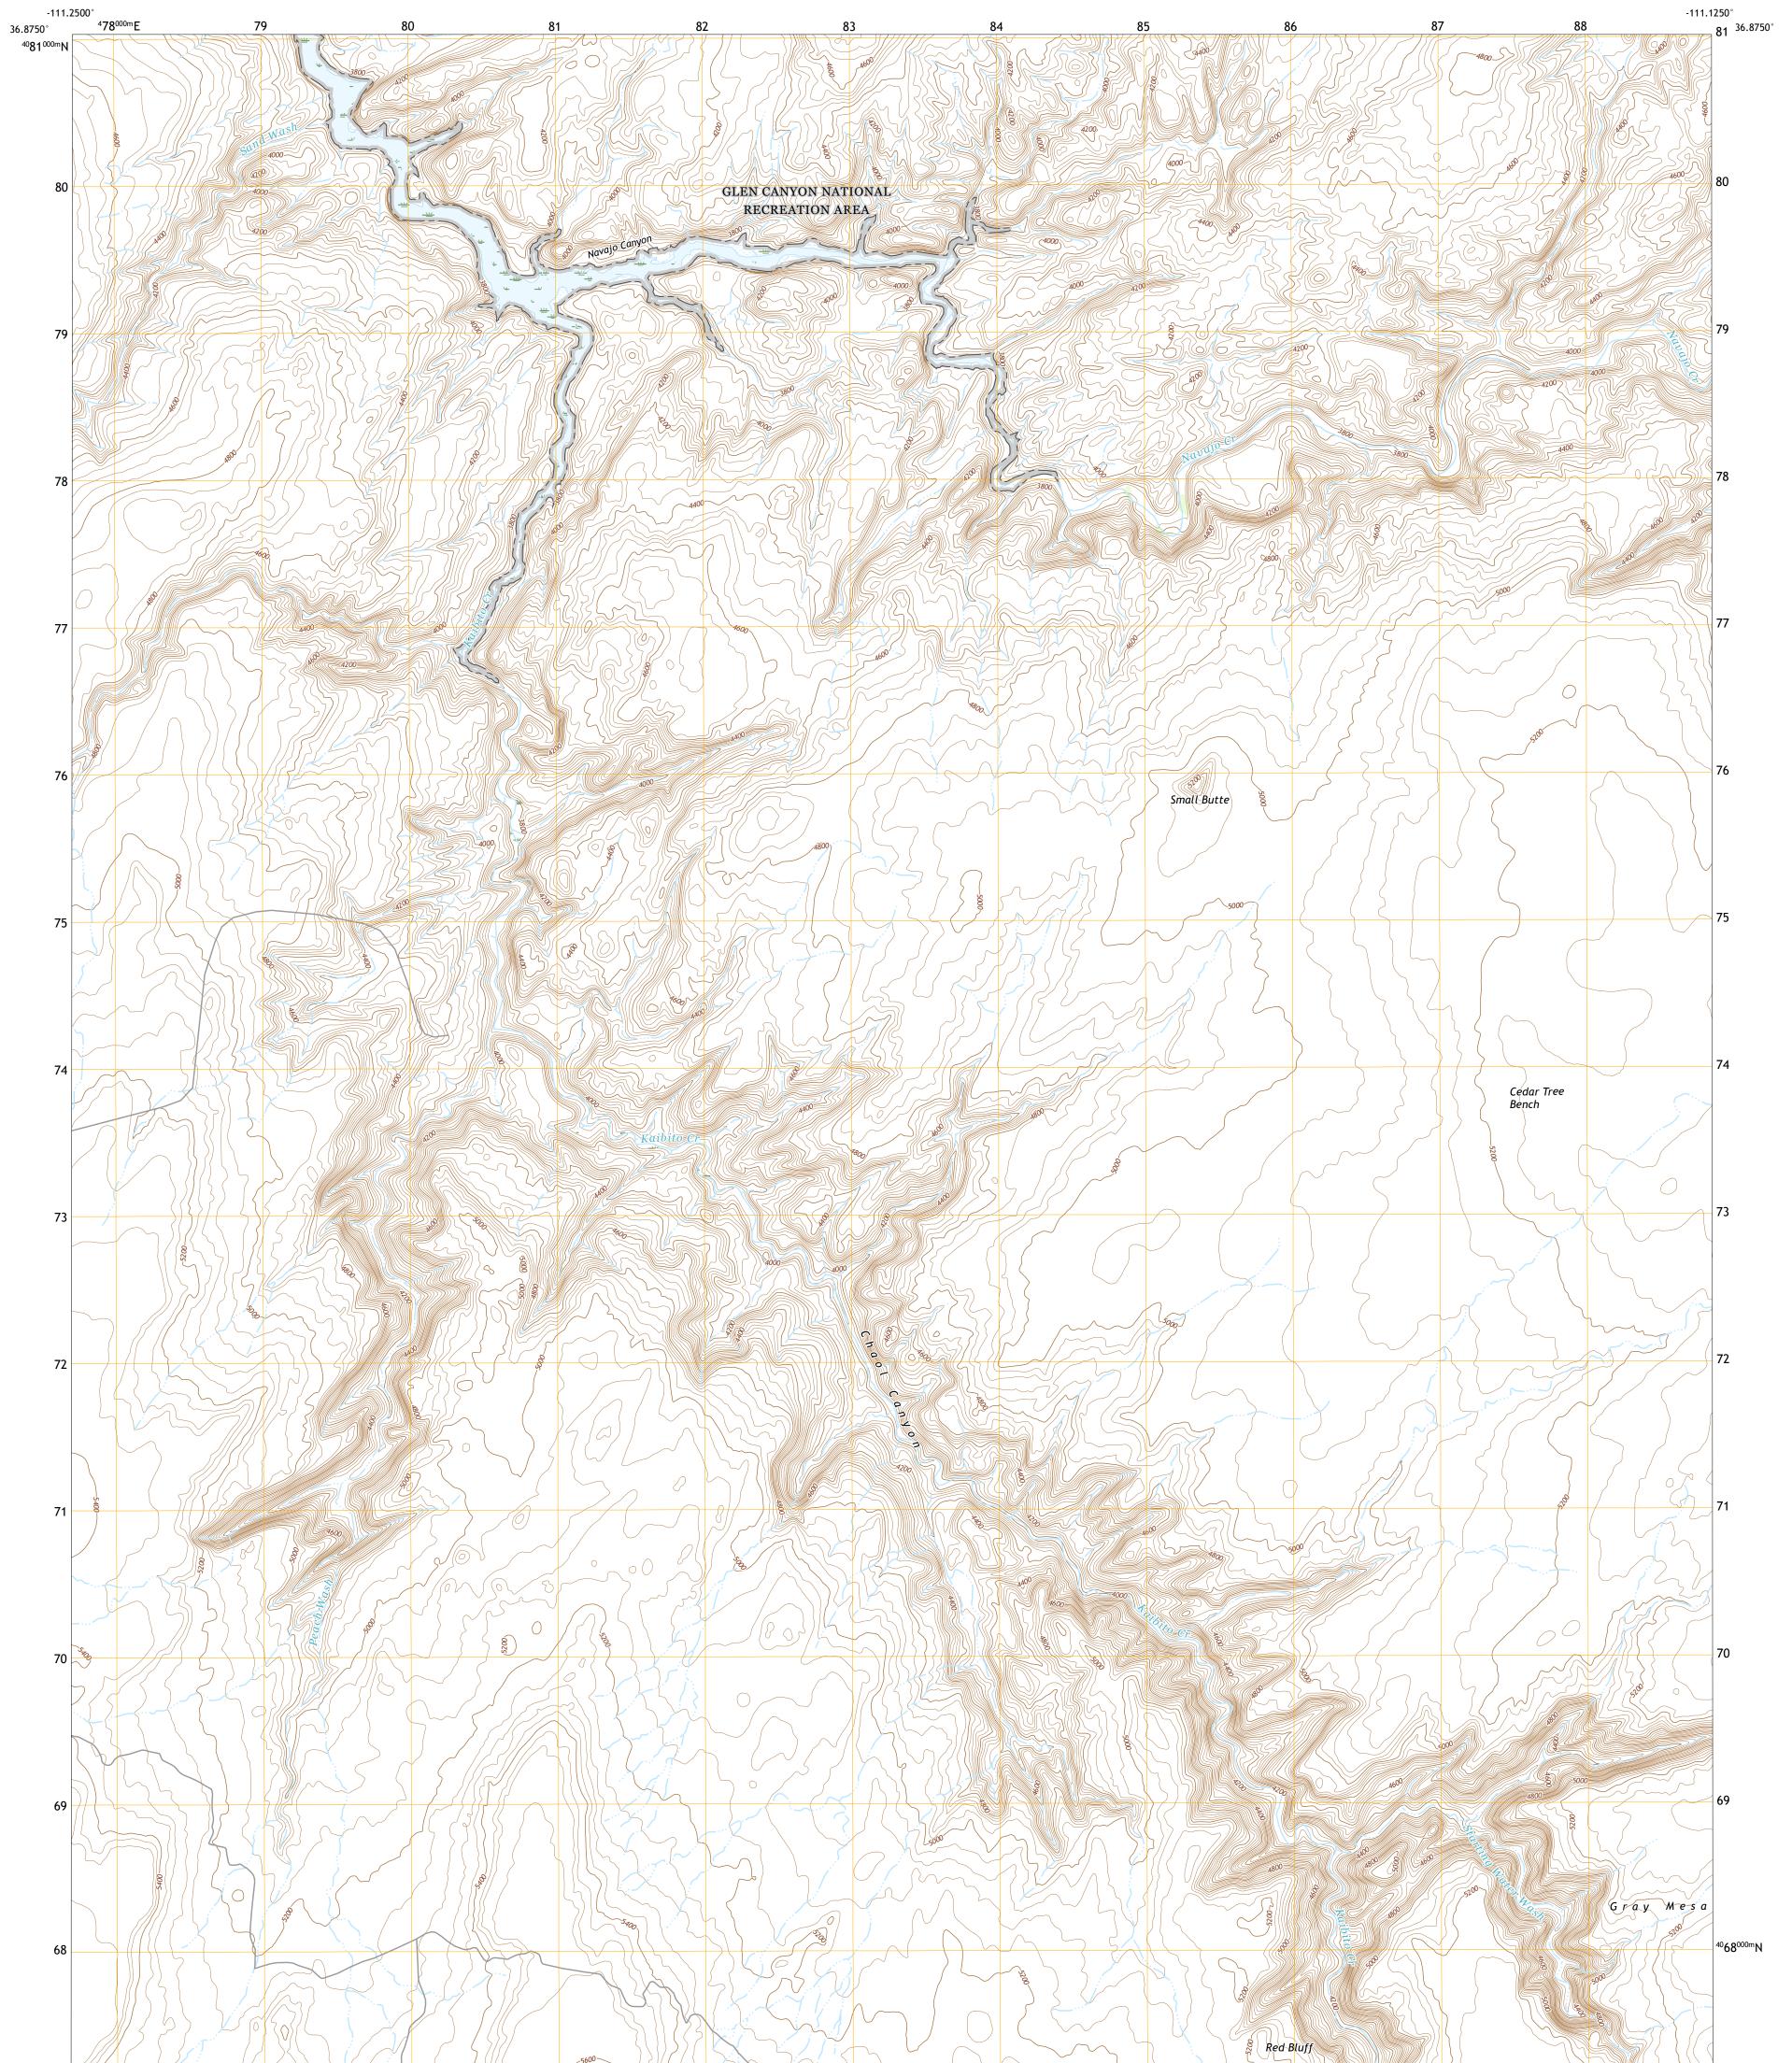

## U.S. DEPARTMENT OF THE INTERIOR U.S. GEOLOGICAL SURVEY

CEDAR TREE BENCH QUADRANGLE ARIZONA - COCONINO COUNTY 7.5-MINUTE SERIES

Produced by the United States Geological Survey North American Datum of 1983 (NAD83) World Geodetic System of 1984 (WGS84). Projection and 1 000-meter grid:Universal Transverse Mercator, Zone 12S This map is not a legal document. Boundaries may be generalized for this map scale. Private lands within government reservations may not be shown. Obtain permission before entering private lands.