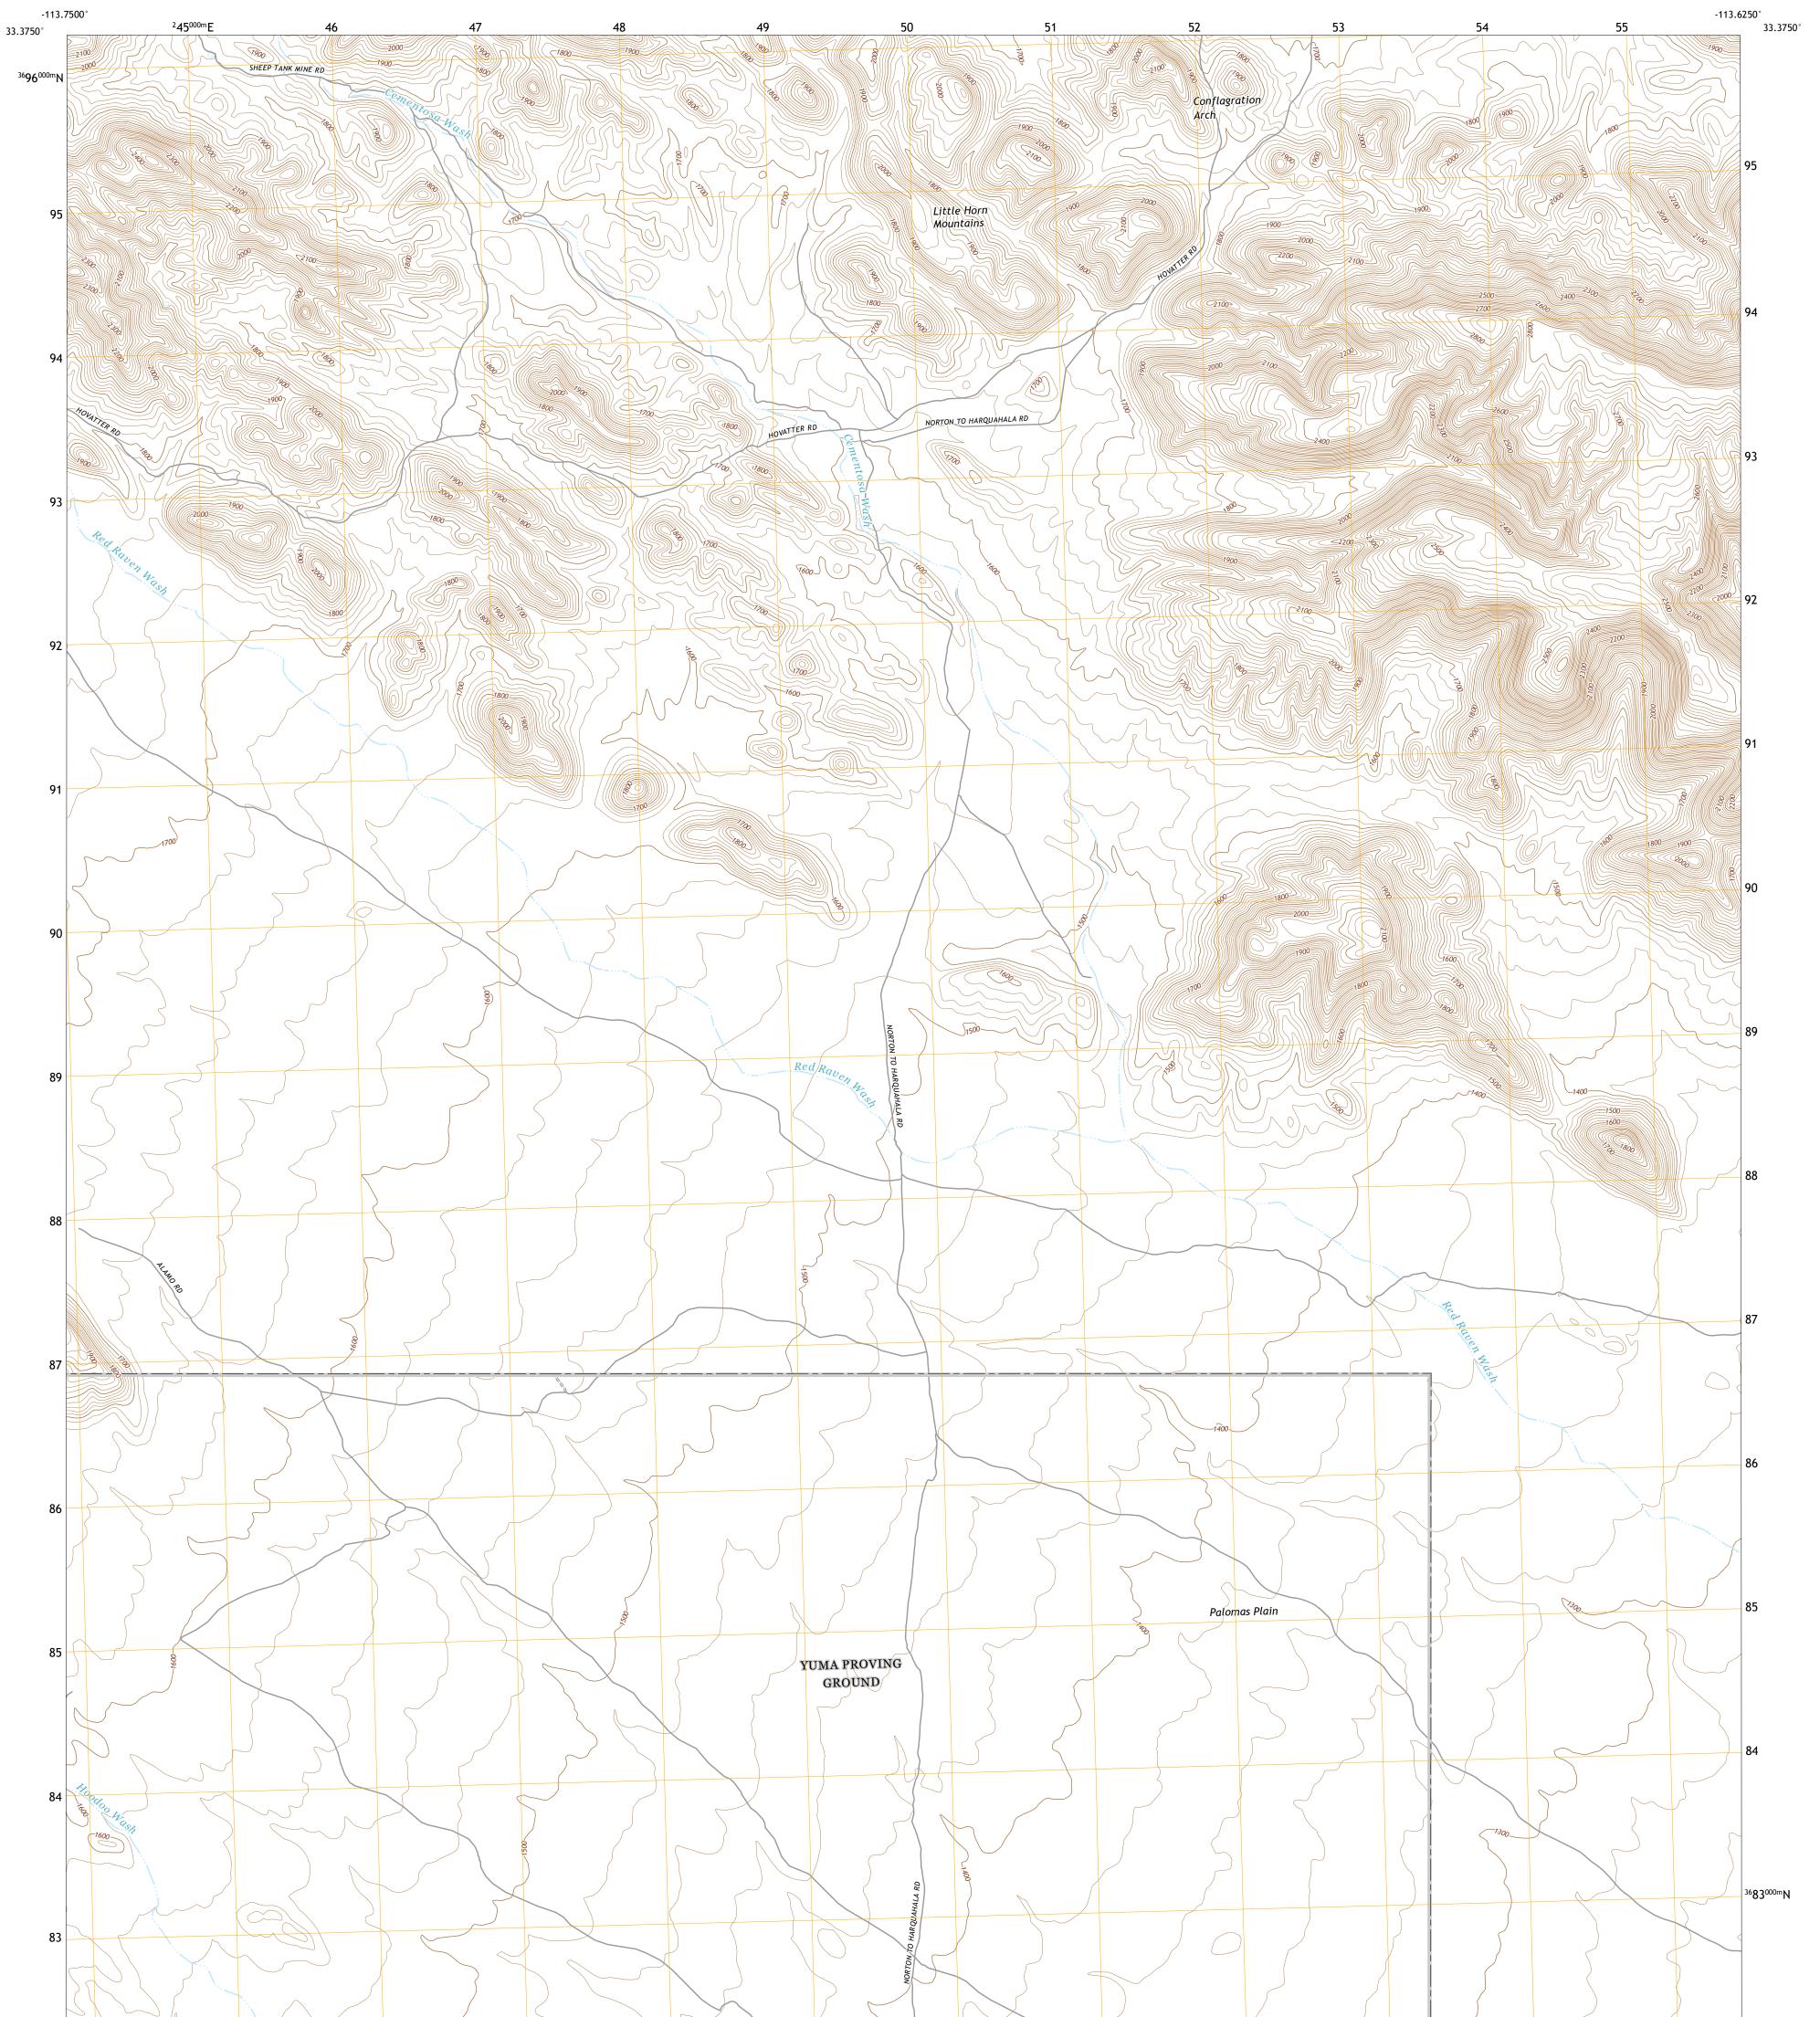

## U.S. DEPARTMENT OF THE INTERIOR U.S. GEOLOGICAL SURVEY

CEMENTOSA WASH QUADRANGLE ARIZONA - YUMA COUNTY 7.5-MINUTE SERIES

Produced by the United States Geological Survey North American Datum of 1983 (NAD83) World Geodetic System of 1984 (WGS84). Projection and 1 000-meter grid:Universal Transverse Mercator, Zone 12S This map is not a legal document. Boundaries may be generalized for this map scale. Private lands within government reservations may not be shown. Obtain permission before entering private lands.

Imagery......NAIP, June 2019 - June 2019 Roads.......GNIS, 1980 - 2010 Names......GNIS, 1980 - 2010 Hydrography......GNIS, 1980 - 2010 Contours.....National Hydrography Dataset, 2006 - 2019 Contours.....National Elevation Dataset, 2003 Boundaries.....Multiple sources; see metadata file 2019 - 2021 Public Land Survey System......BLM, 2017 Wetlands.....BLM, 2017