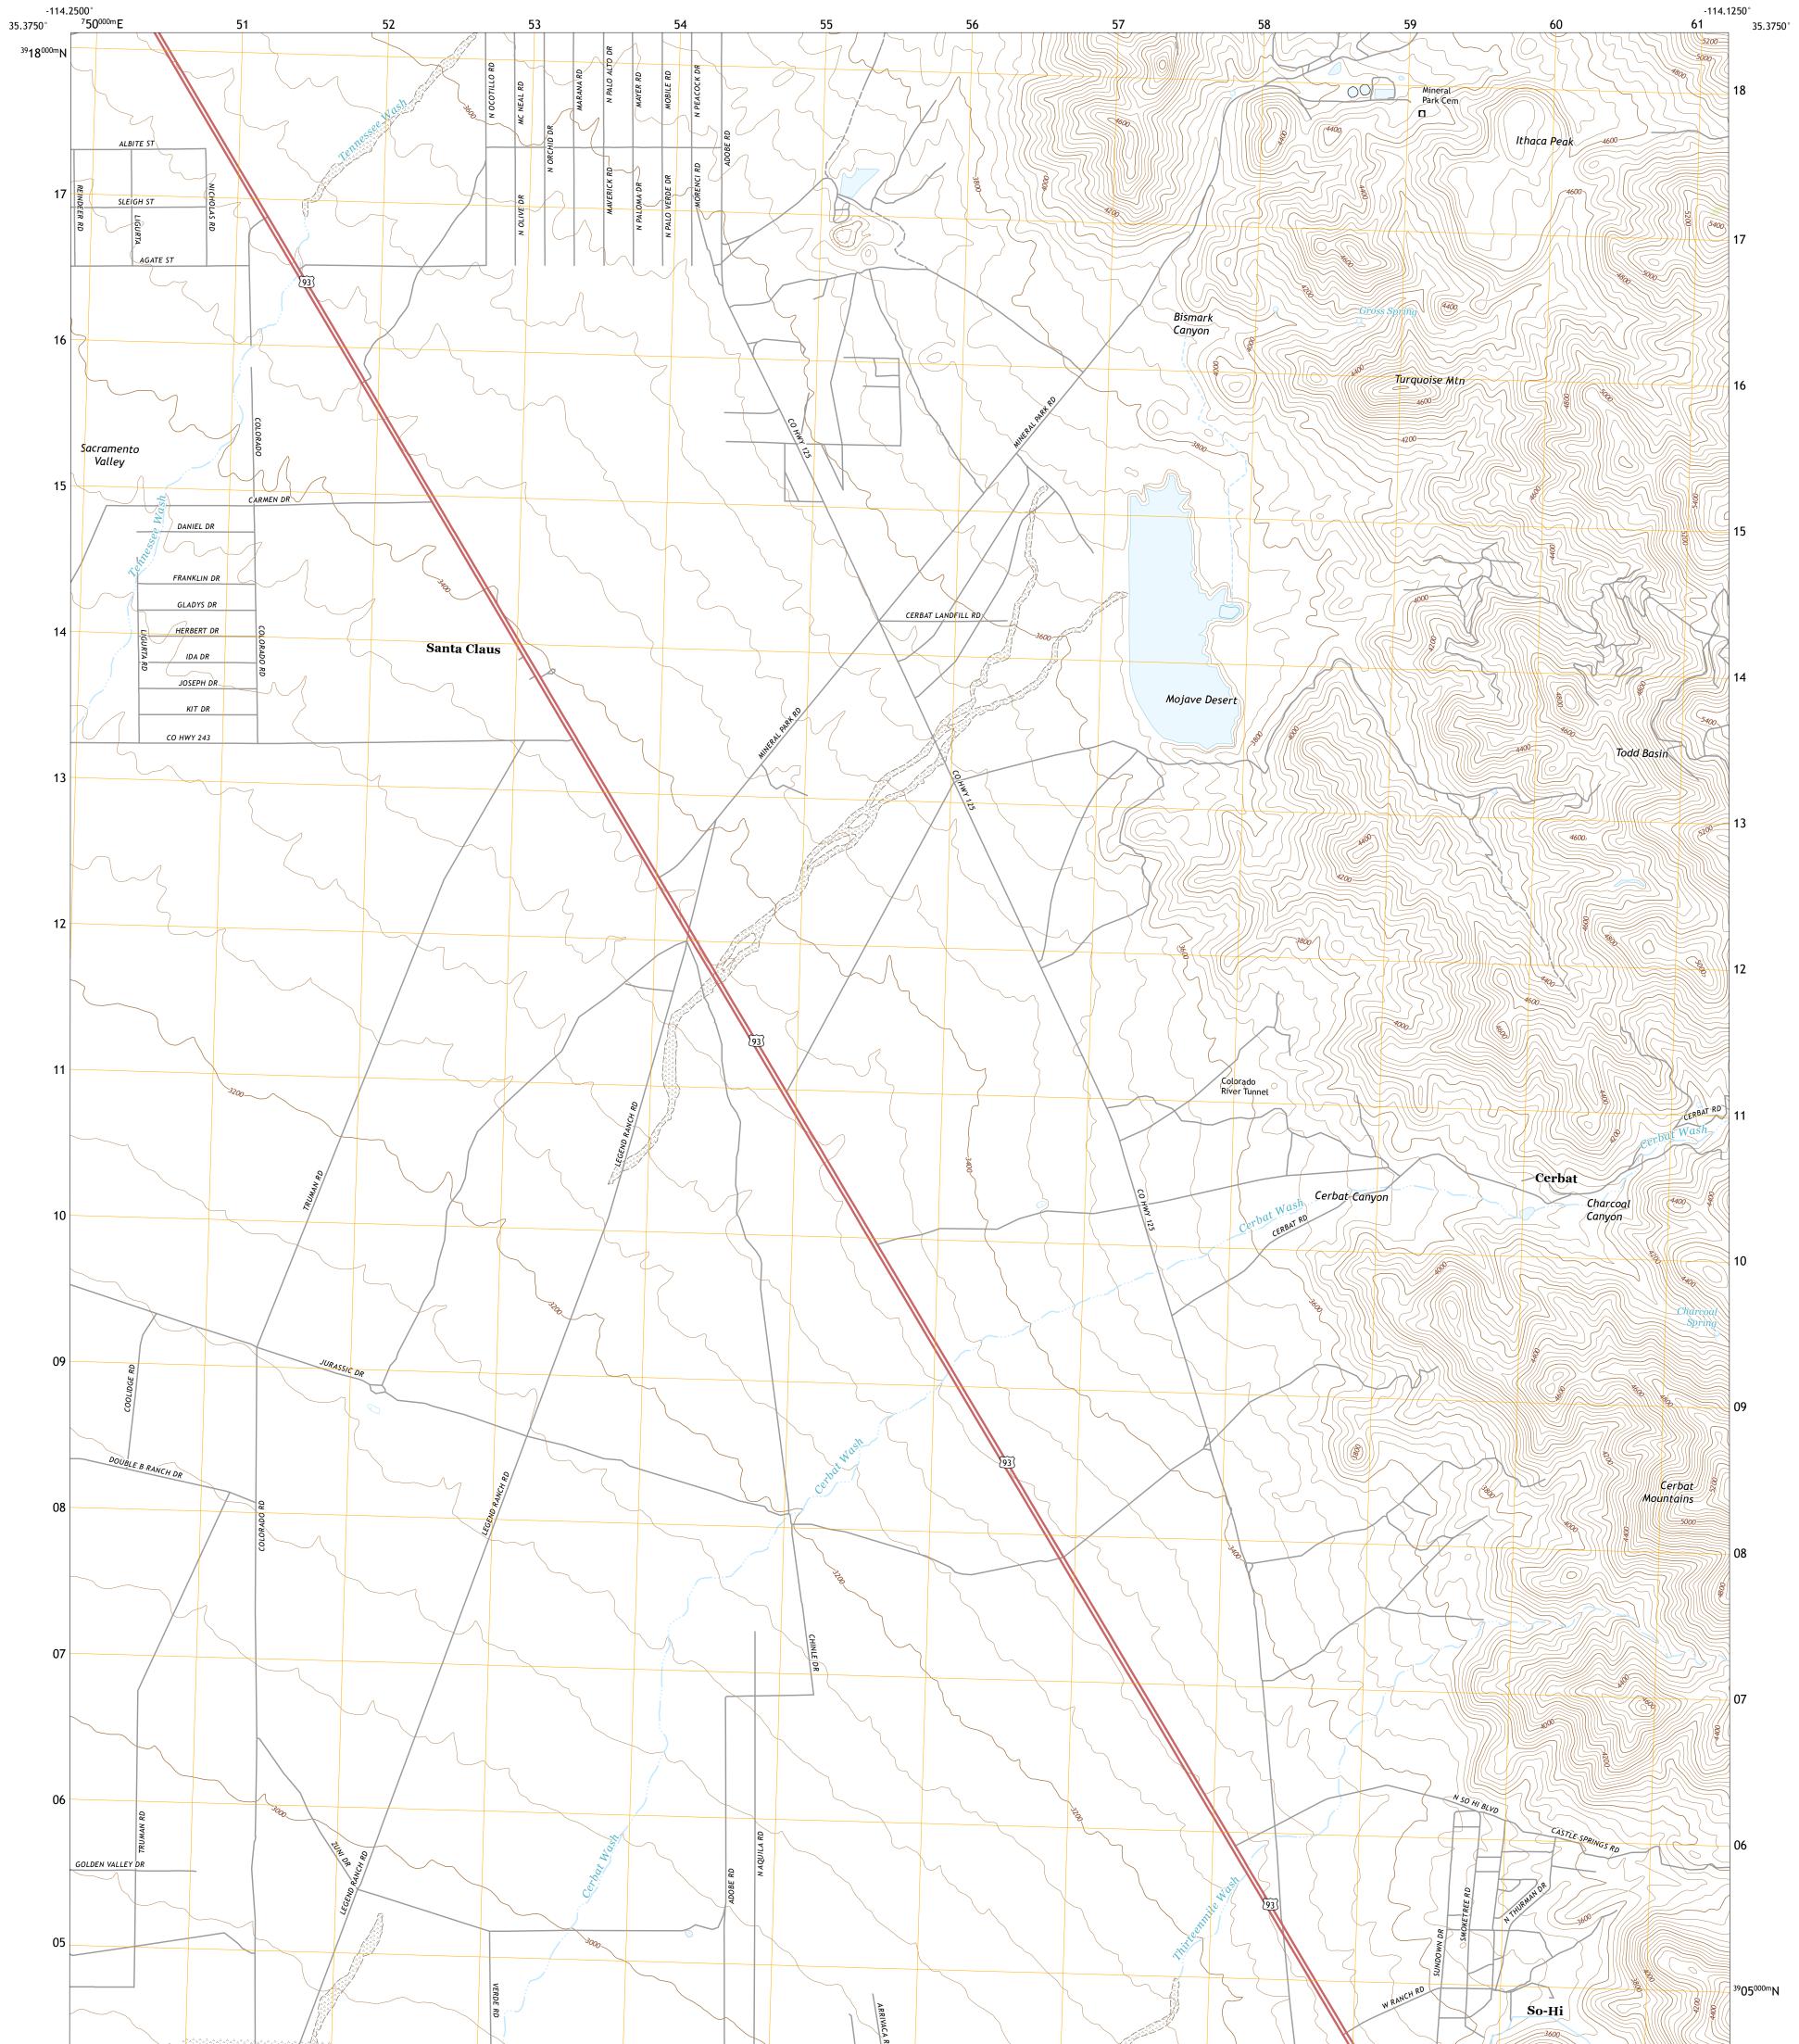

## U.S. DEPARTMENT OF THE INTERIOR U.S. GEOLOGICAL SURVEY

CERBAT QUADRANGLE ARIZONA - MOHAVE COUNTY 7.5-MINUTE SERIES

Produced by the United States Geological Survey North American Datum of 1983 (NAD83) World Geodetic System of 1984 (WGS84). Projection and 1 000-meter grid:Universal Transverse Mercator, Zone 11S This map is not a legal document. Boundaries may be generalized for this map scale. Private lands within government reservations may not be shown. Obtain permission before entering private lands.

 Imagery......NAIP, May 2015 - October 2015

 Roads.....U.S.
 Census
 Bureau,
 2018

 Names......GNIS, 1980 - 2017

 Hydrography.....National Hydrography Dataset,
 2002
 2011

 Contours.....National Elevation Dataset,
 2002
 2007

 Boundaries.....Multiple sources;
 see metadata file
 2016 - 2017

 Public Land Survey System......FWS National Wetlands Inventory Not Available