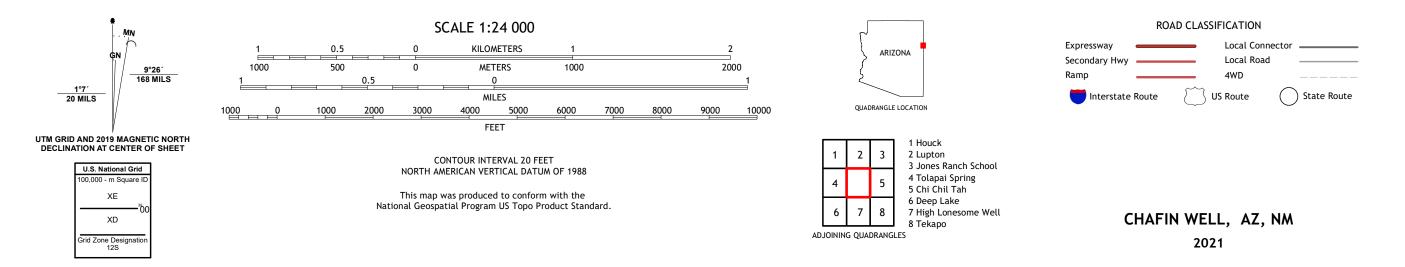

## U.S. DEPARTMENT OF THE INTERIOR U.S. GEOLOGICAL SURVEY

CHAFIN WELL QUADRANGLE ARIZONA - NEW MEXICO 7.5-MINUTE SERIES

Produced by the United States Geological Survey North American Datum of 1983 (NAD83) World Geodetic System of 1984 (WGS84). Projection and 1 000-meter grid:Universal Transverse Mercator, Zone 125 This map is not a legal document. Boundaries may be generalized for this map scale. Private lands within government reservations may not be shown. Obtain permission before entering private lands.

Imagery......NAIP, June 2019 - May 2020 Roads......GNIS, 1980 - 2017 Hydrography......GNIS, 1980 - 2017 Hydrography......National Hydrography Dataset, 2002 - 2019 Contours.....National Elevation Dataset, 1999 Boundaries......Multiple sources; see metadata file 2019 - 2021 Public Land Survey System.......BLM, 2017 - 2019 Wetlands......FWS National Wetlands Inventory Not Available

NGA REF NO.U S G S X 2 4 K 8 0 5 3