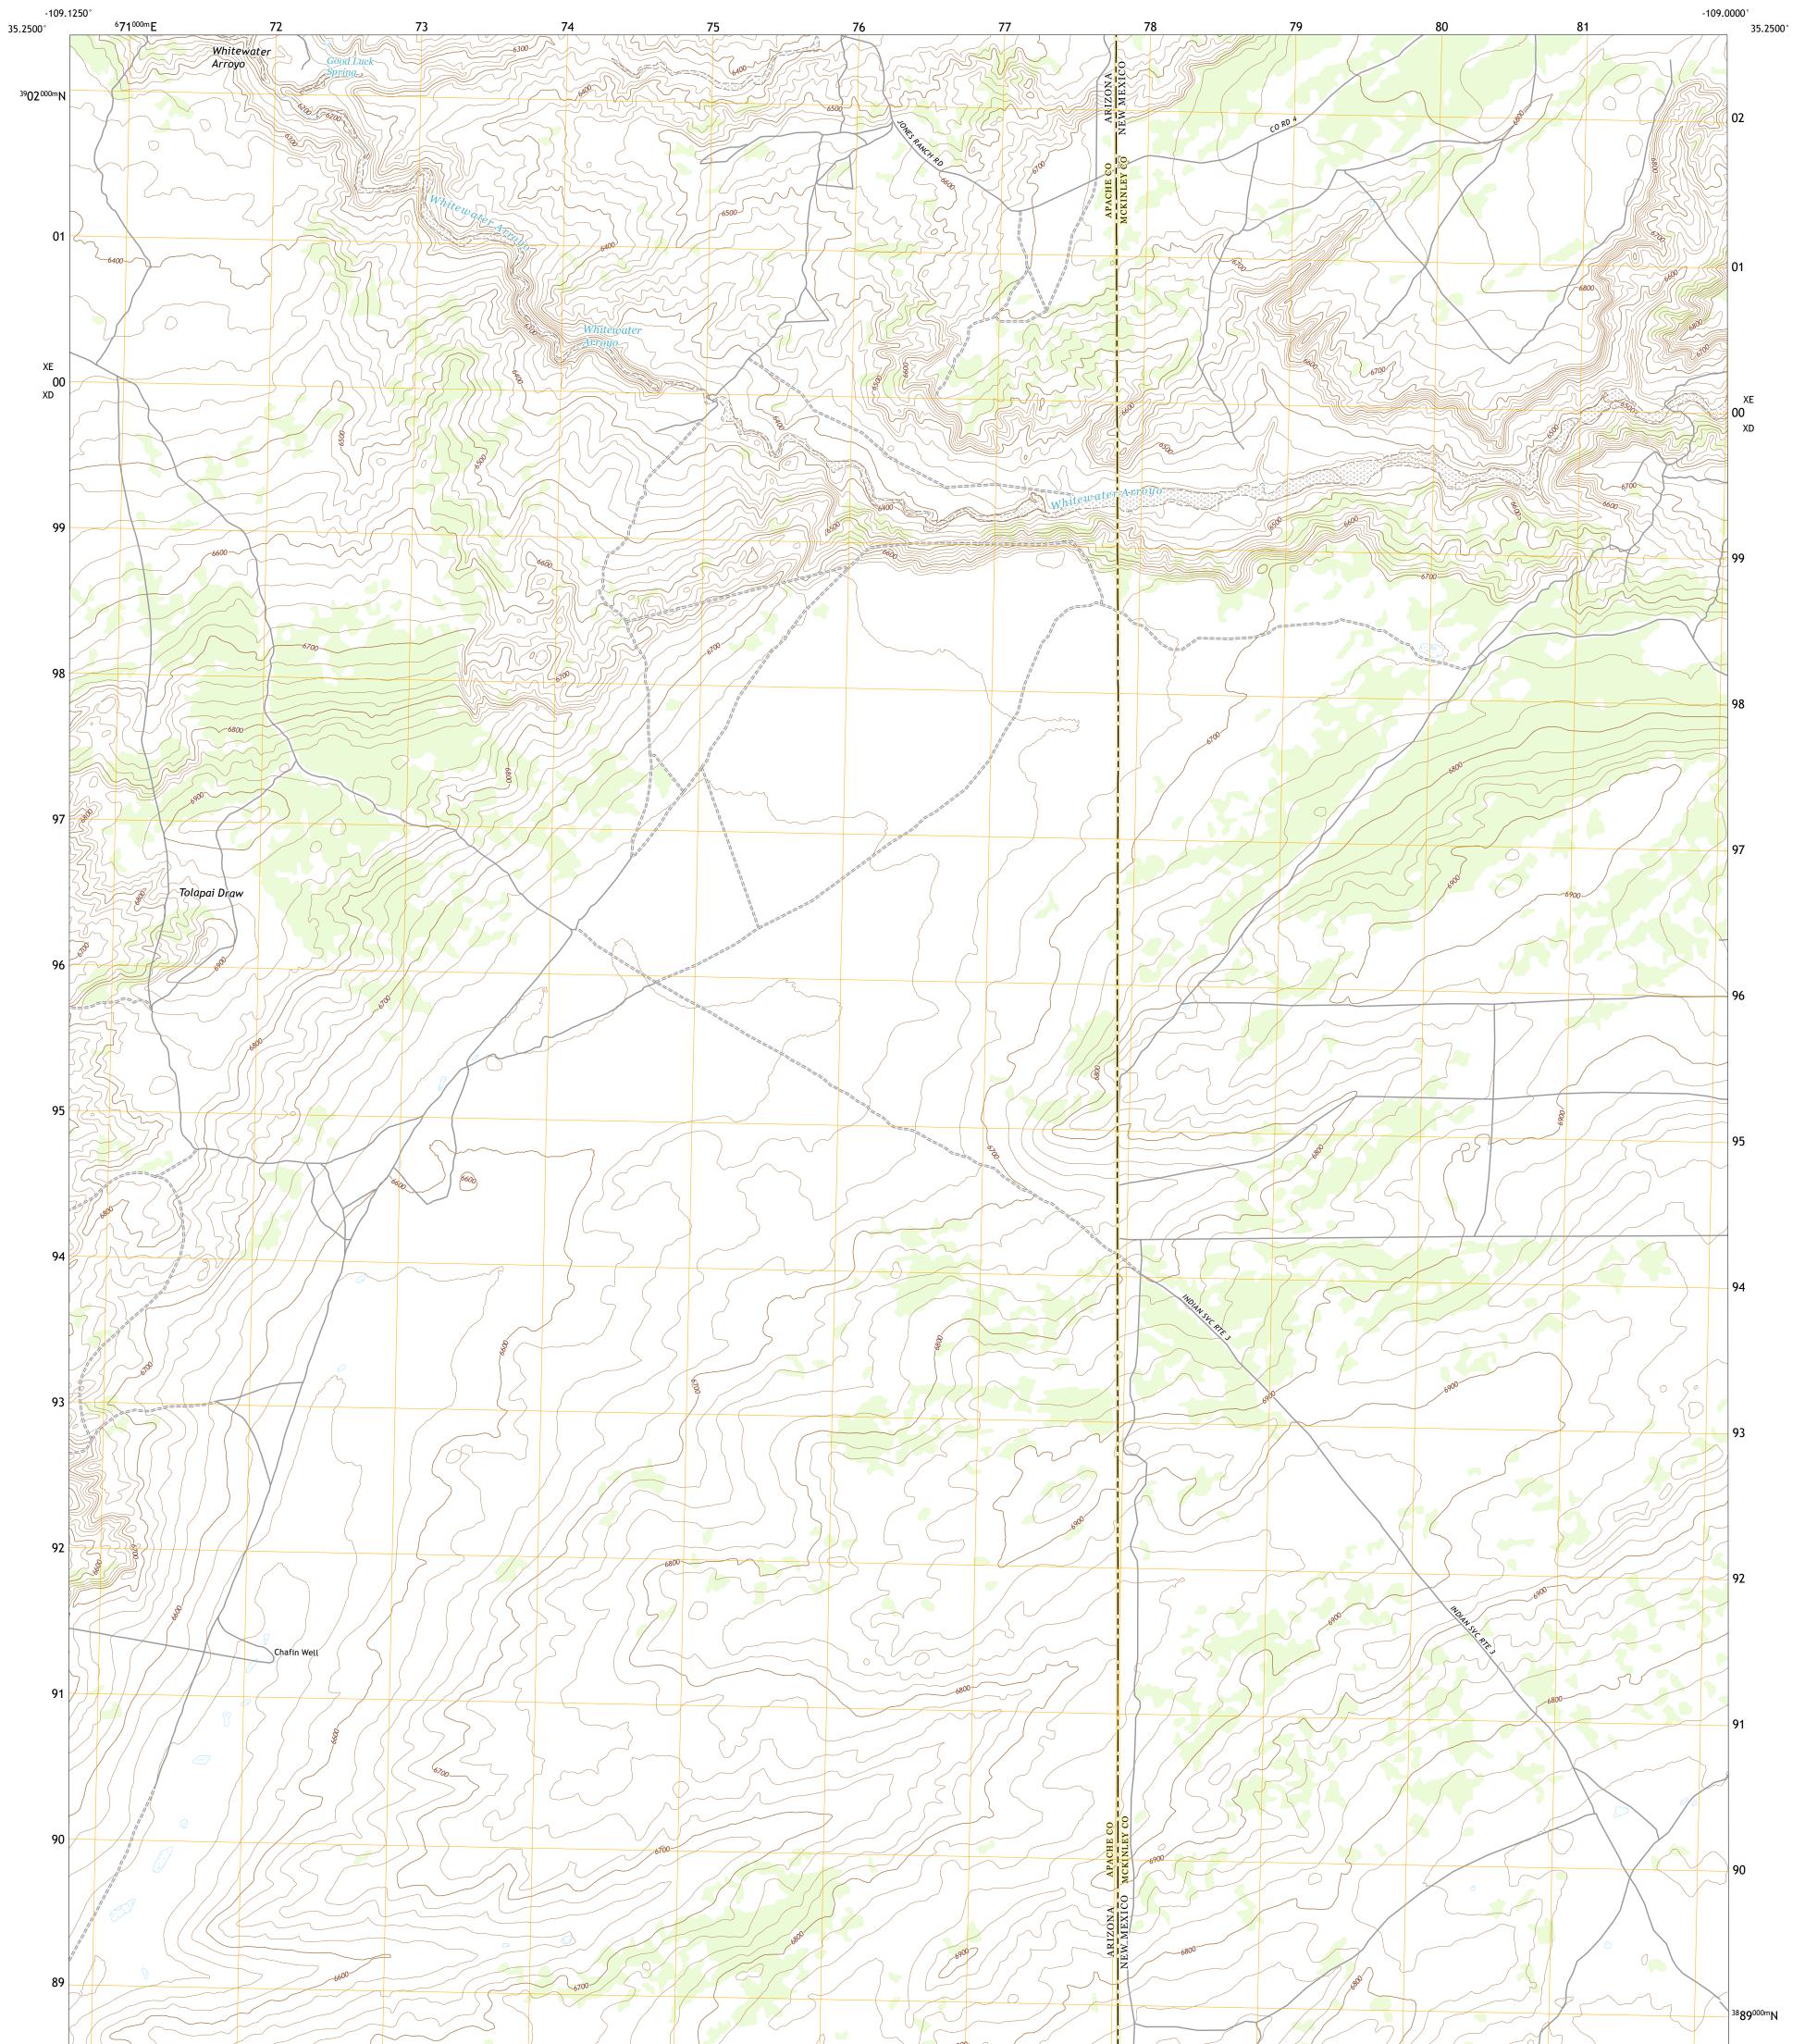

## U.S. DEPARTMENT OF THE INTERIOR U.S. GEOLOGICAL SURVEY

CHAFIN WELL QUADRANGLE ARIZONA - NEW MEXICO 7.5-MINUTE SERIES

Produced by the United States Geological Survey North American Datum of 1983 (NAD83) World Geodetic System of 1984 (WGS84). Projection and 1 000-meter grid:Universal Transverse Mercator, Zone 125 This map is not a legal document. Boundaries may be generalized for this map scale. Private lands within government reservations may not be shown. Obtain permission before entering private lands.

Imagery......NAIP, June 2019 - May 2020 Roads......GNIS, 1980 - 2017 Hydrography......GNIS, 1980 - 2017 Hydrography......National Hydrography Dataset, 2002 - 2019 Contours.....National Elevation Dataset, 1999 Boundaries......Multiple sources; see metadata file 2019 - 2021 Public Land Survey System.......BLM, 2017 - 2019 Wetlands......FWS National Wetlands Inventory Not Available