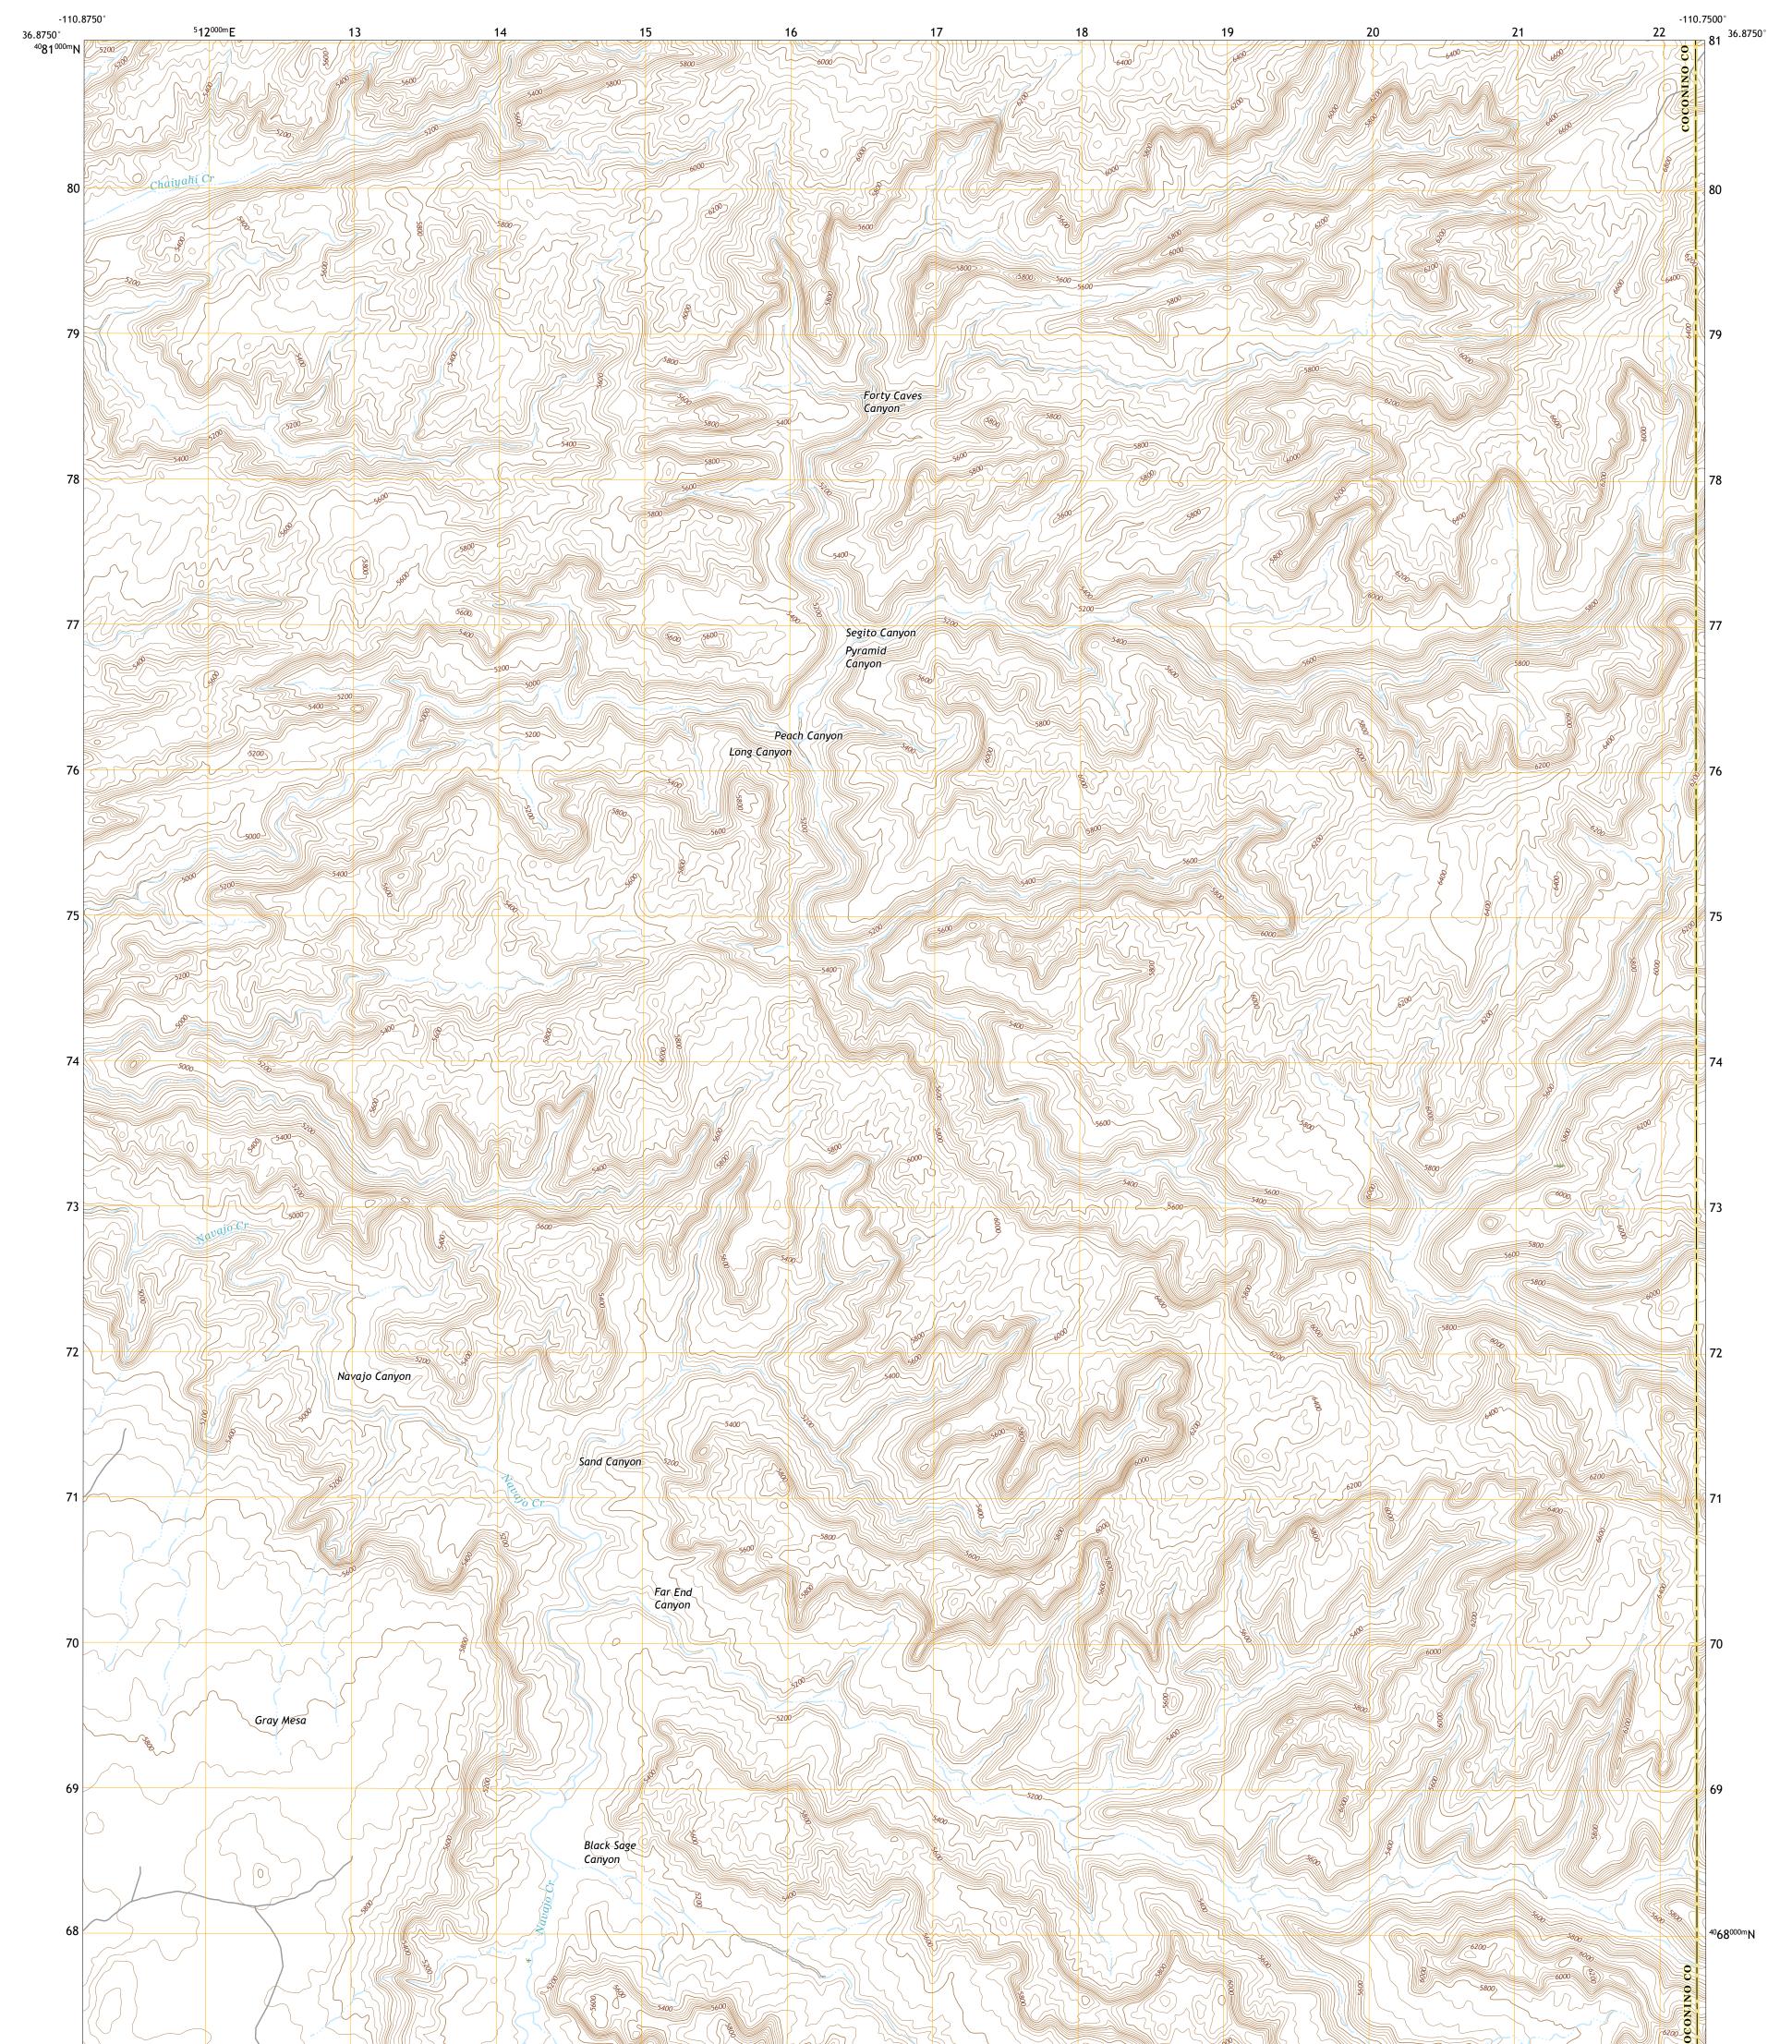

## U.S. DEPARTMENT OF THE INTERIOR U.S. GEOLOGICAL SURVEY

CHAIYAHI RIM SE QUADRANGLE ARIZONA 7.5-MINUTE SERIES

Produced by the United States Geological Survey North American Datum of 1983 (NAD83) World Geodetic System of 1984 (WGS84). Projection and 1 000-meter grid:Universal Transverse Mercator, Zone 12S This map is not a legal document. Boundaries may be generalized for this map scale. Private lands within government reservations may not be shown. Obtain permission before entering private lands.

 Imagery......NAIP, June 2015 - August 2015

 Roads......NAIP, June 2015 - August 2015

 Roads......National U.S. Census Bureau, 2018

 Names......GNIS, 2017

 Hydrography.....National Hydrography Dataset, 2002 - 2014

 Contours......National Elevation Dataset, 1999

 Boundaries......Multiple sources; see metadata file 2016 - 2017

 Public Land Survey System.......BLM, 2017

 Wetlands.......FWS National Wetlands Inventory 2005 - 2009