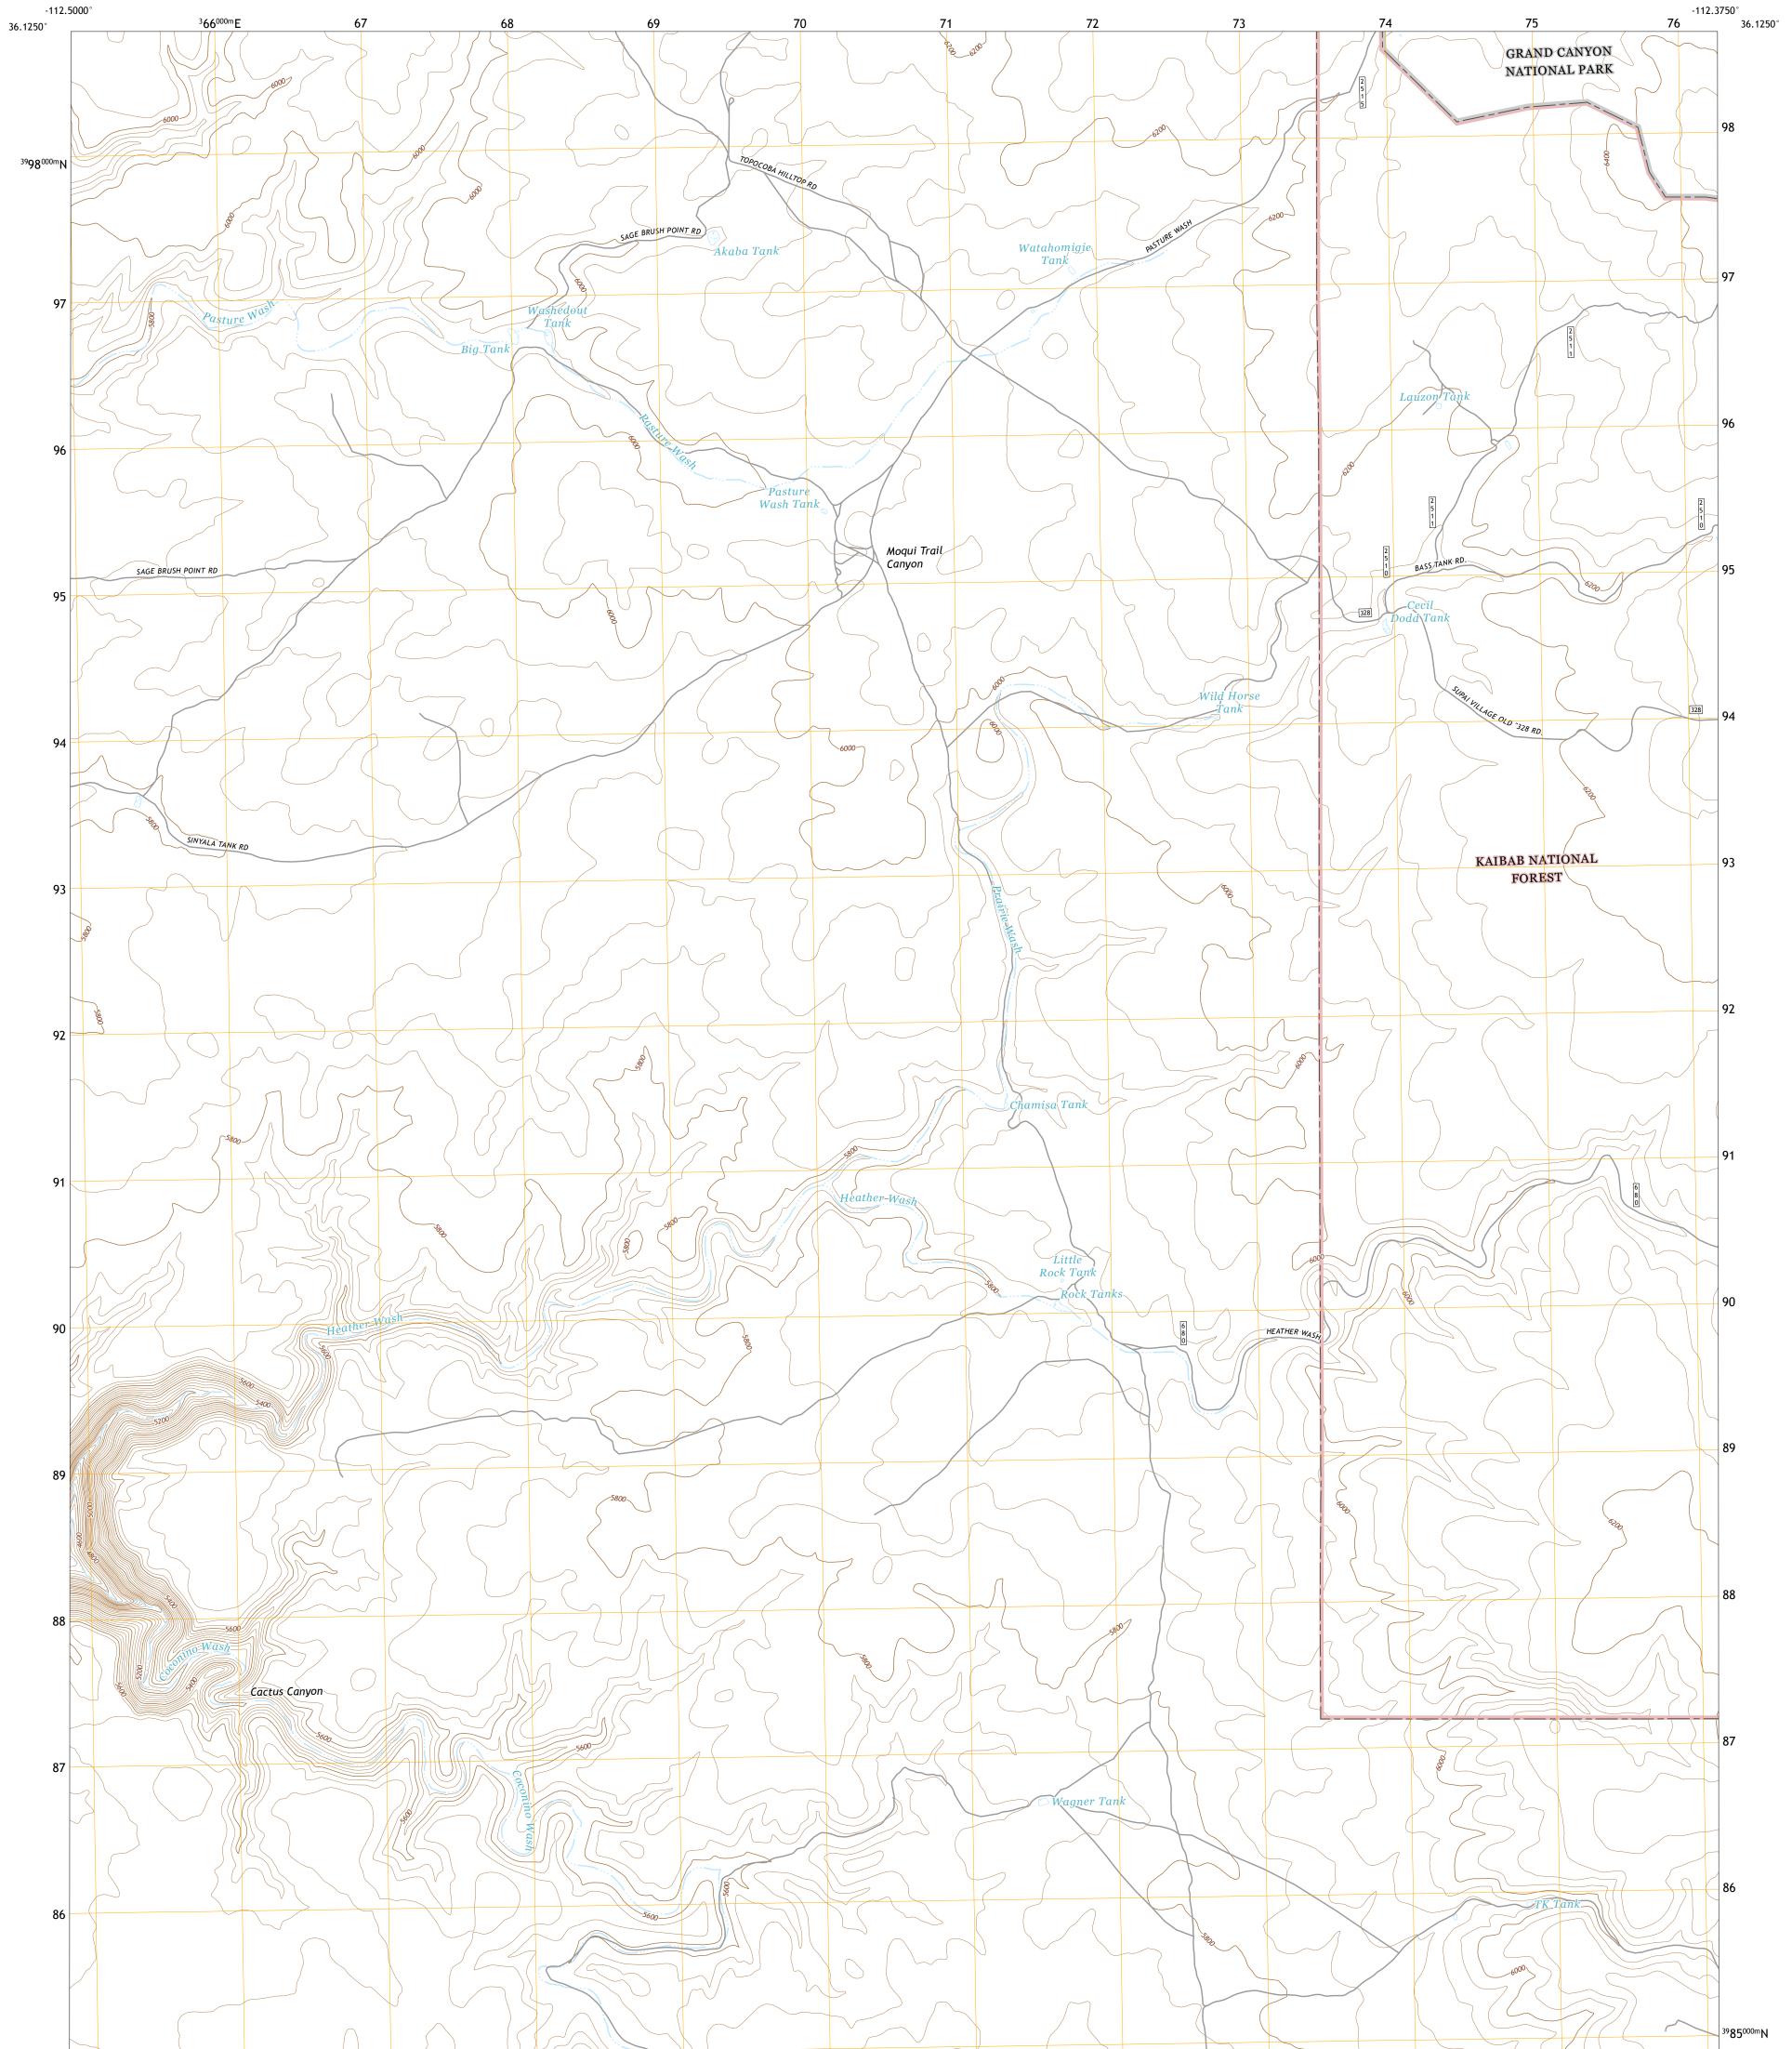

## U.S. DEPARTMENT OF THE INTERIOR U.S. GEOLOGICAL SURVEY

CHAMISA TANK QUADRANGLE ARIZONA - COCONINO COUNTY 7.5-MINUTE SERIES

Produced by the United States Geological Survey North American Datum of 1983 (NAD83) World Geodetic System of 1984 (WGS84). Projection and 1 000-meter grid:Universal Transverse Mercator, Zone 12S This map is not a legal document. Boundaries may be generalized for this map scale. Private lands within government reservations may not be shown. Obtain permission before entering private lands.

Imagery......NAIP, June 2015 - August 2015 Roads.....U.S. Census Bureau, 2018 Roads within US Forest Service Lands......FSTopo Data with limited Forest Service updates, 2014 - 2018 Names.....GNIS, 1980 - 2006 Hydrography.....National Hydrography Dataset, 2004 - 2017 Contours.....National Elevation Dataset, 2000 Boundaries.....Multiple sources; see metadata file 2016 - 2017 Public Land Survey System.....BLM, 2017 Wetlands.....BLM, 2017