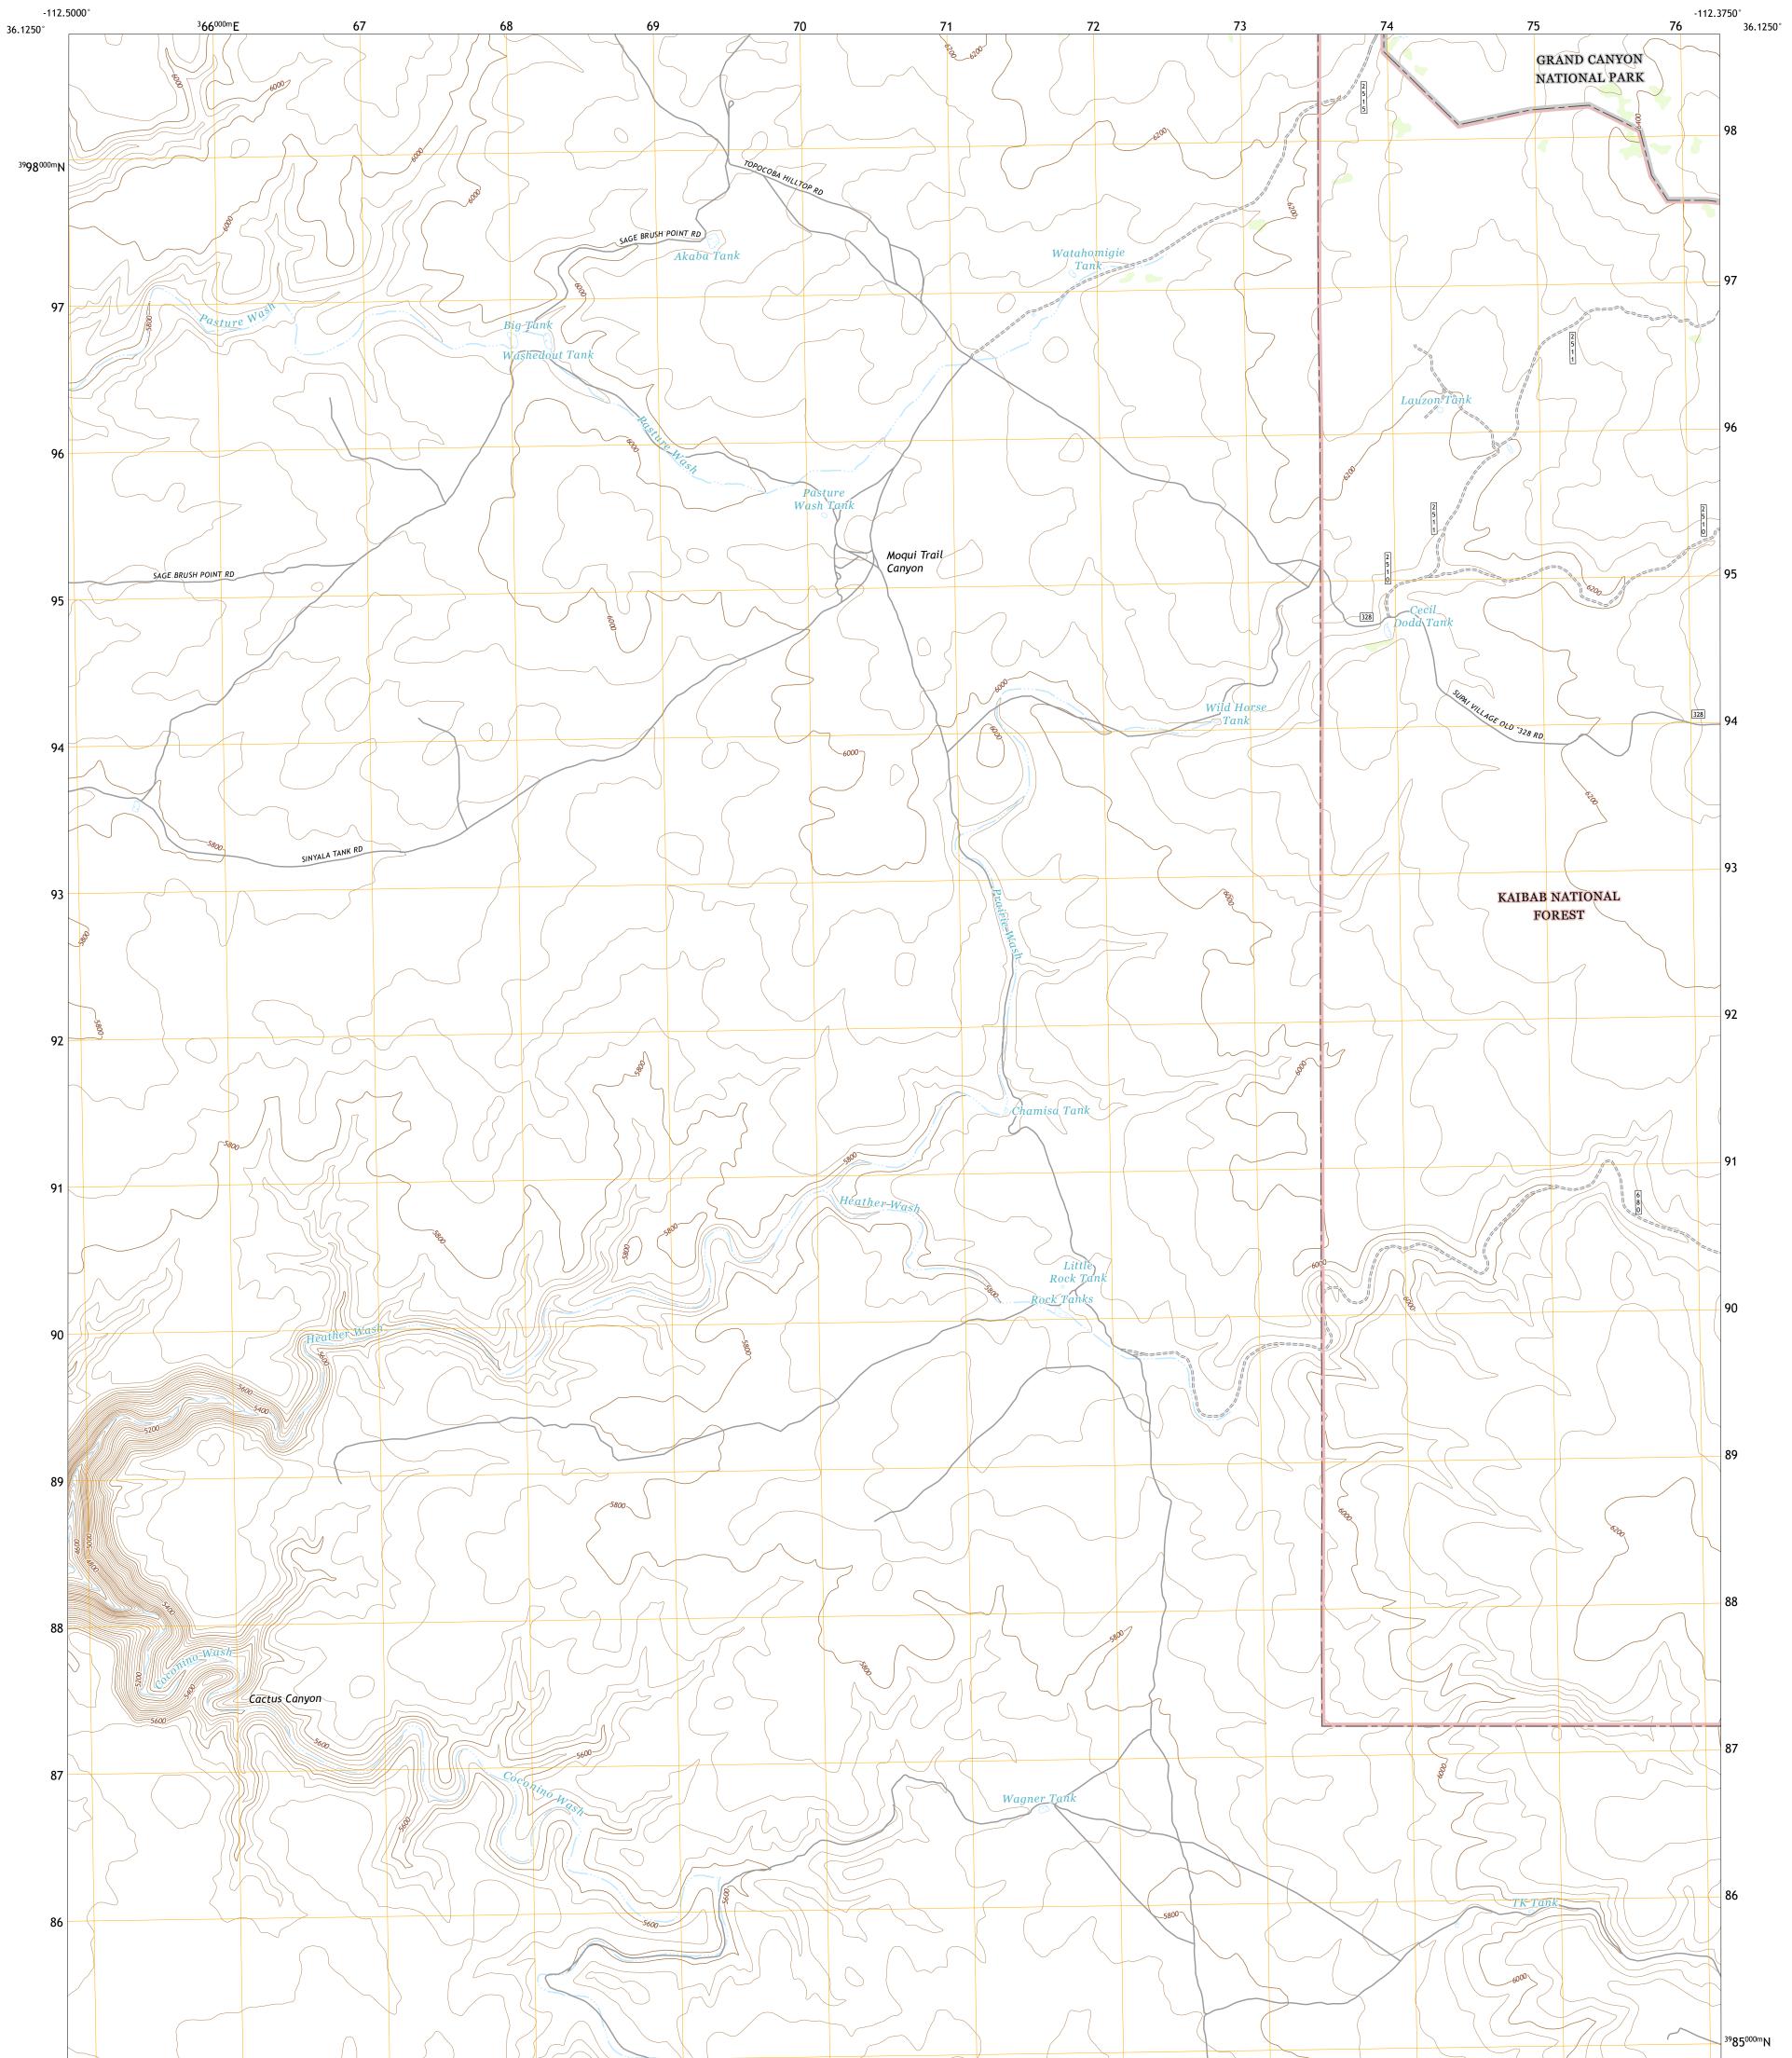

## U.S. DEPARTMENT OF THE INTERIOR U.S. GEOLOGICAL SURVEY

The National Map US Topo

PULEST SERVICE

CHAMISA TANK QUADRANGLE ARIZONA - COCONINO COUNTY 7.5-MINUTE SERIES

Produced by the United States Geological Survey North American Datum of 1983 (NAD83) World Geodetic System of 1984 (WGS84). Projection and 1 000-meter grid:Universal Transverse Mercator, Zone 12S This map is not a legal document. Boundaries may be generalized for this map scale. Private lands within government reservations may not be shown. Obtain permission before entering private lands.

## CHAMISA TANK, AZ

2021