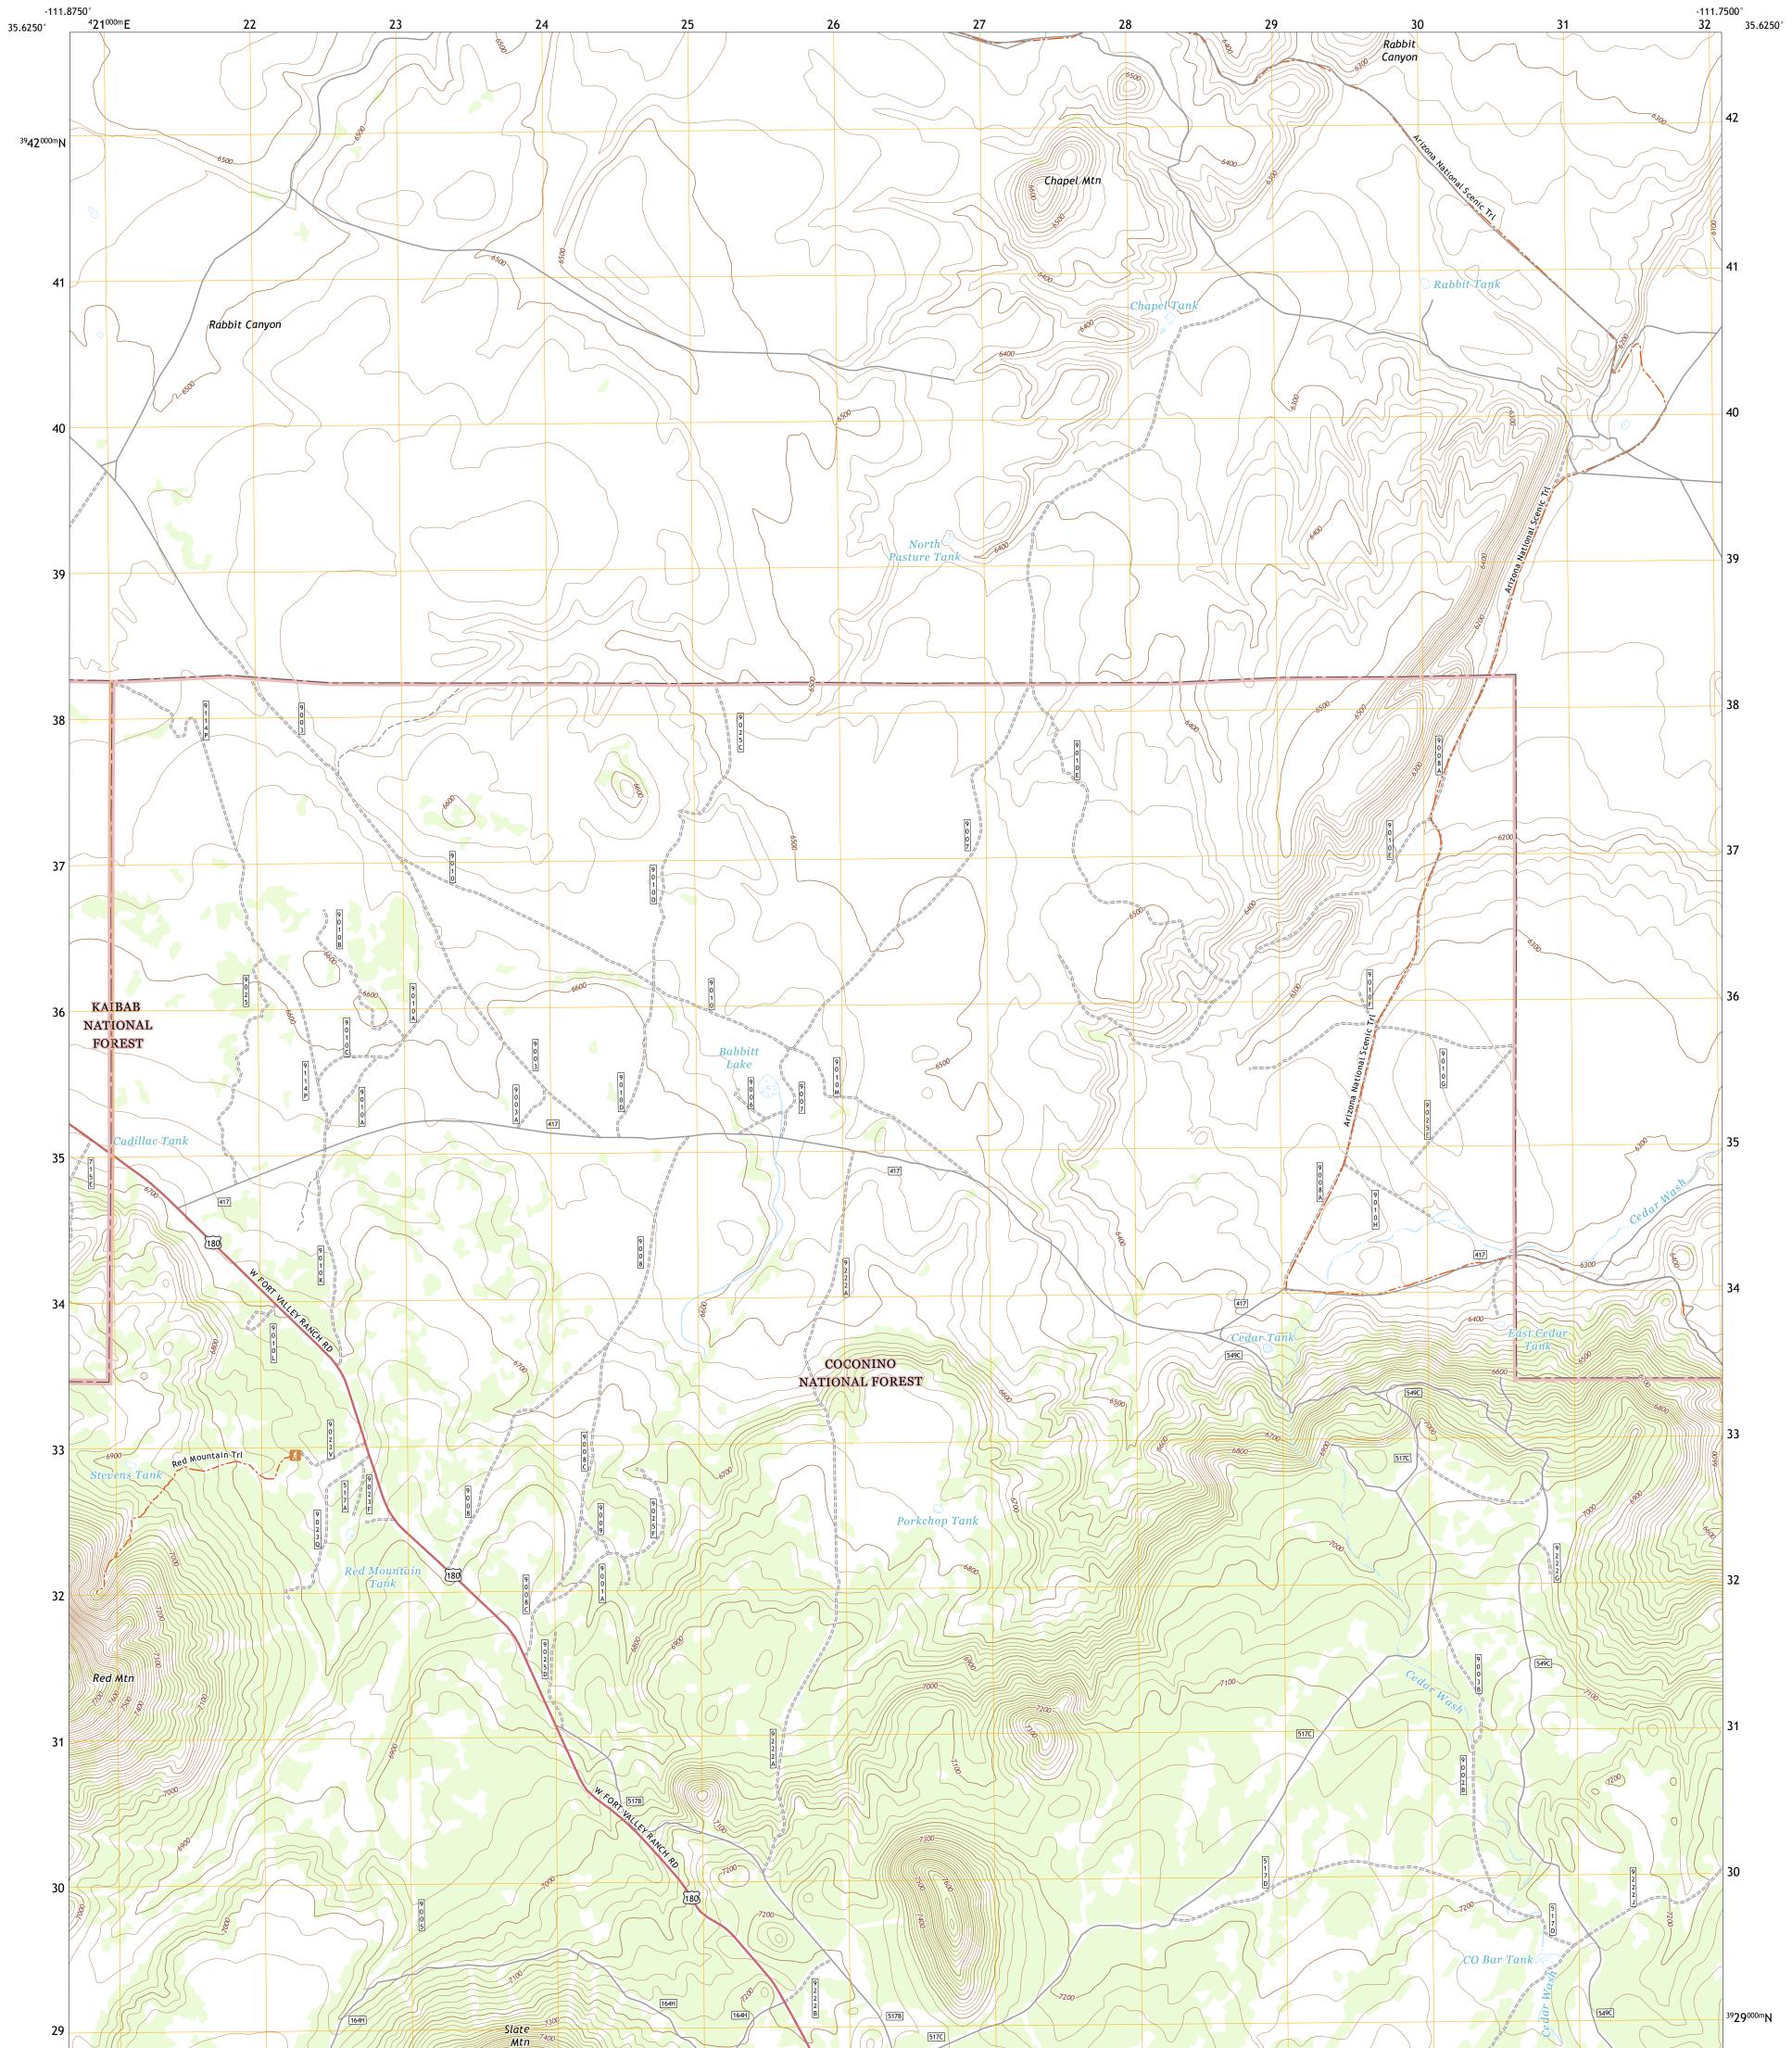

## The National Map US Topo

ULST SPRACE

CHAPEL MOUNTAIN QUADRANGLE ARIZONA - COCONINO COUNTY 7.5-MINUTE SERIES

Produced by the United States Geological Survey North American Datum of 1983 (NAD83) World Geodetic System of 1984 (WGS84). Projection and 1 000-meter grid:Universal Transverse Mercator, Zone 12S This map is not a legal document. Boundaries may be generalized for this map scale. Private lands within government reservations may not be shown. Obtain permission before entering private lands.