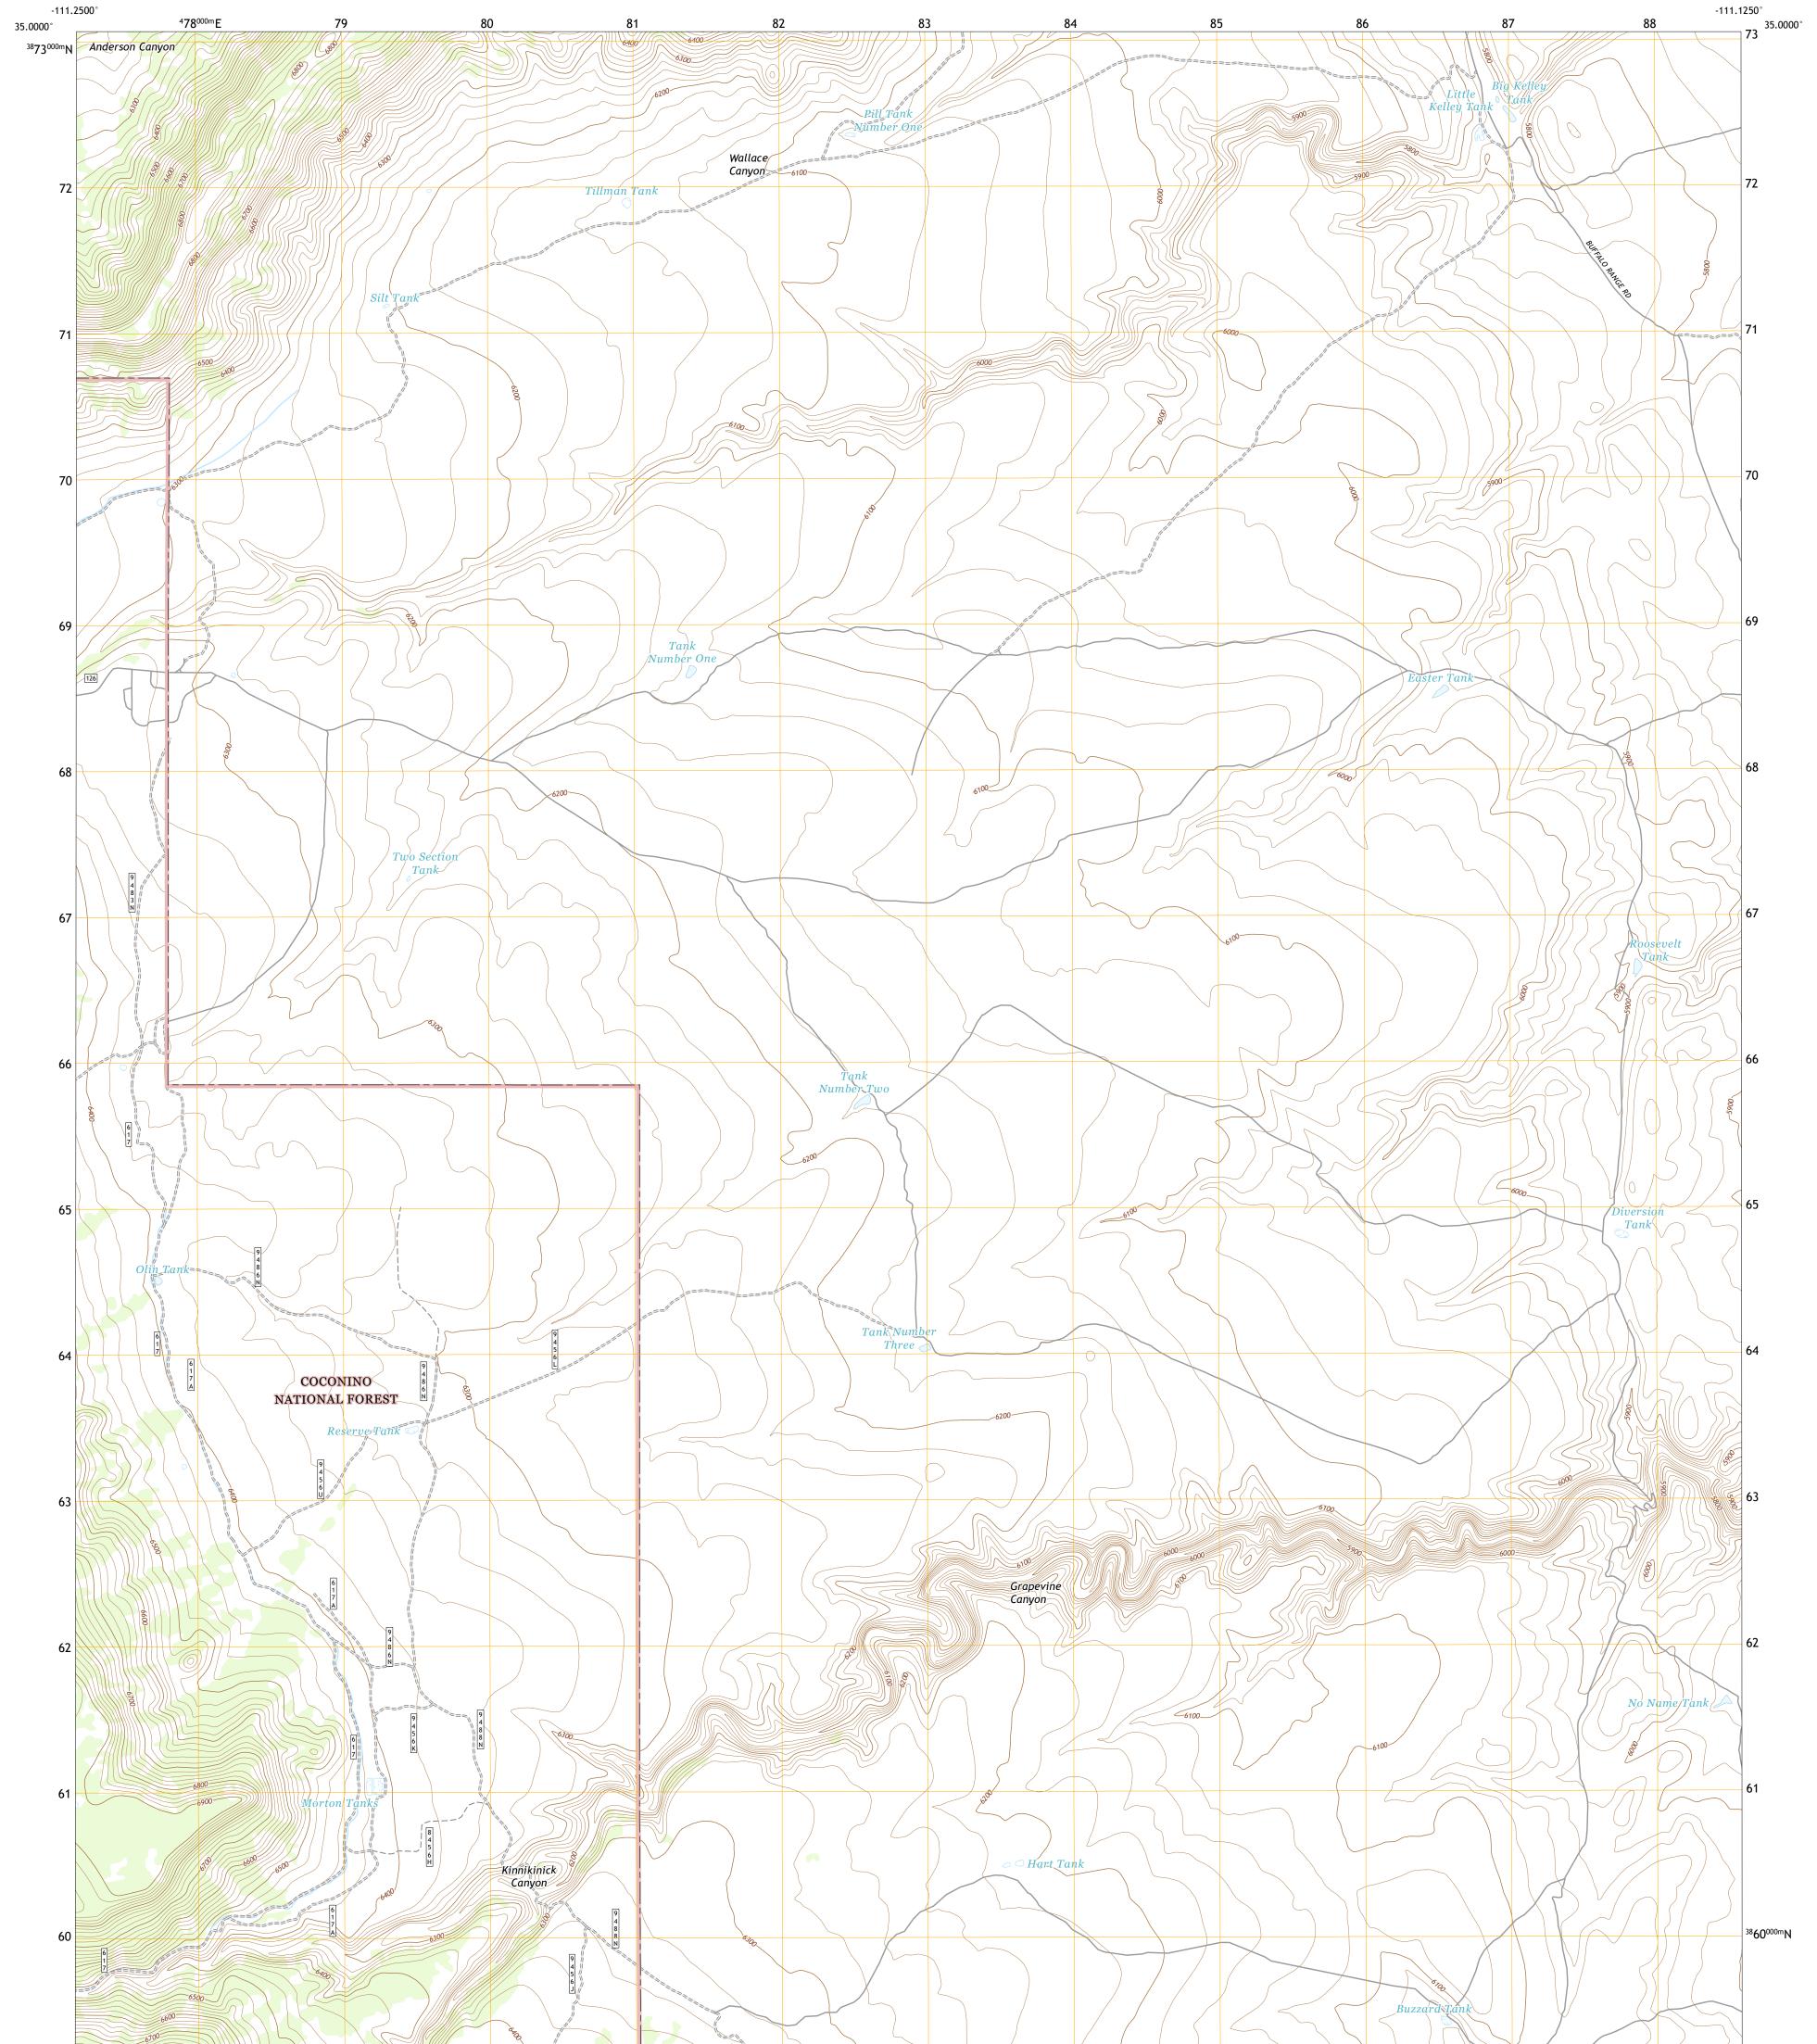

## U.S. DEPARTMENT OF THE INTERIOR U.S. GEOLOGICAL SURVEY

CHAVEZ MOUNTAIN NW QUADRANGLE ARIZONA - COCONINO COUNTY 7.5-MINUTE SERIES

Produced by the United States Geological Survey North American Datum of 1983 (NAD83) World Geodetic System of 1984 (WGS84). Projection and 1 000-meter grid:Universal Transverse Mercator, Zone 125 This map is not a legal document. Boundaries may be generalized for this map scale. Private lands within government reservations may not be shown. Obtain permission before entering private lands.