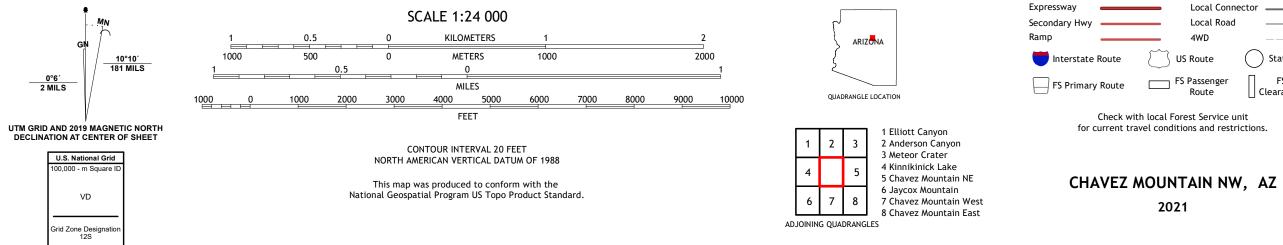

Imagery.....NAIP, June 2019 - July 2019 Roads.....U.S. Census Bureau, 2016 - 2018 Roads within US Forest Service Lands......FSTopo Data  0°6′ 2 MILS

ROAD CLASSIFICATION

2021