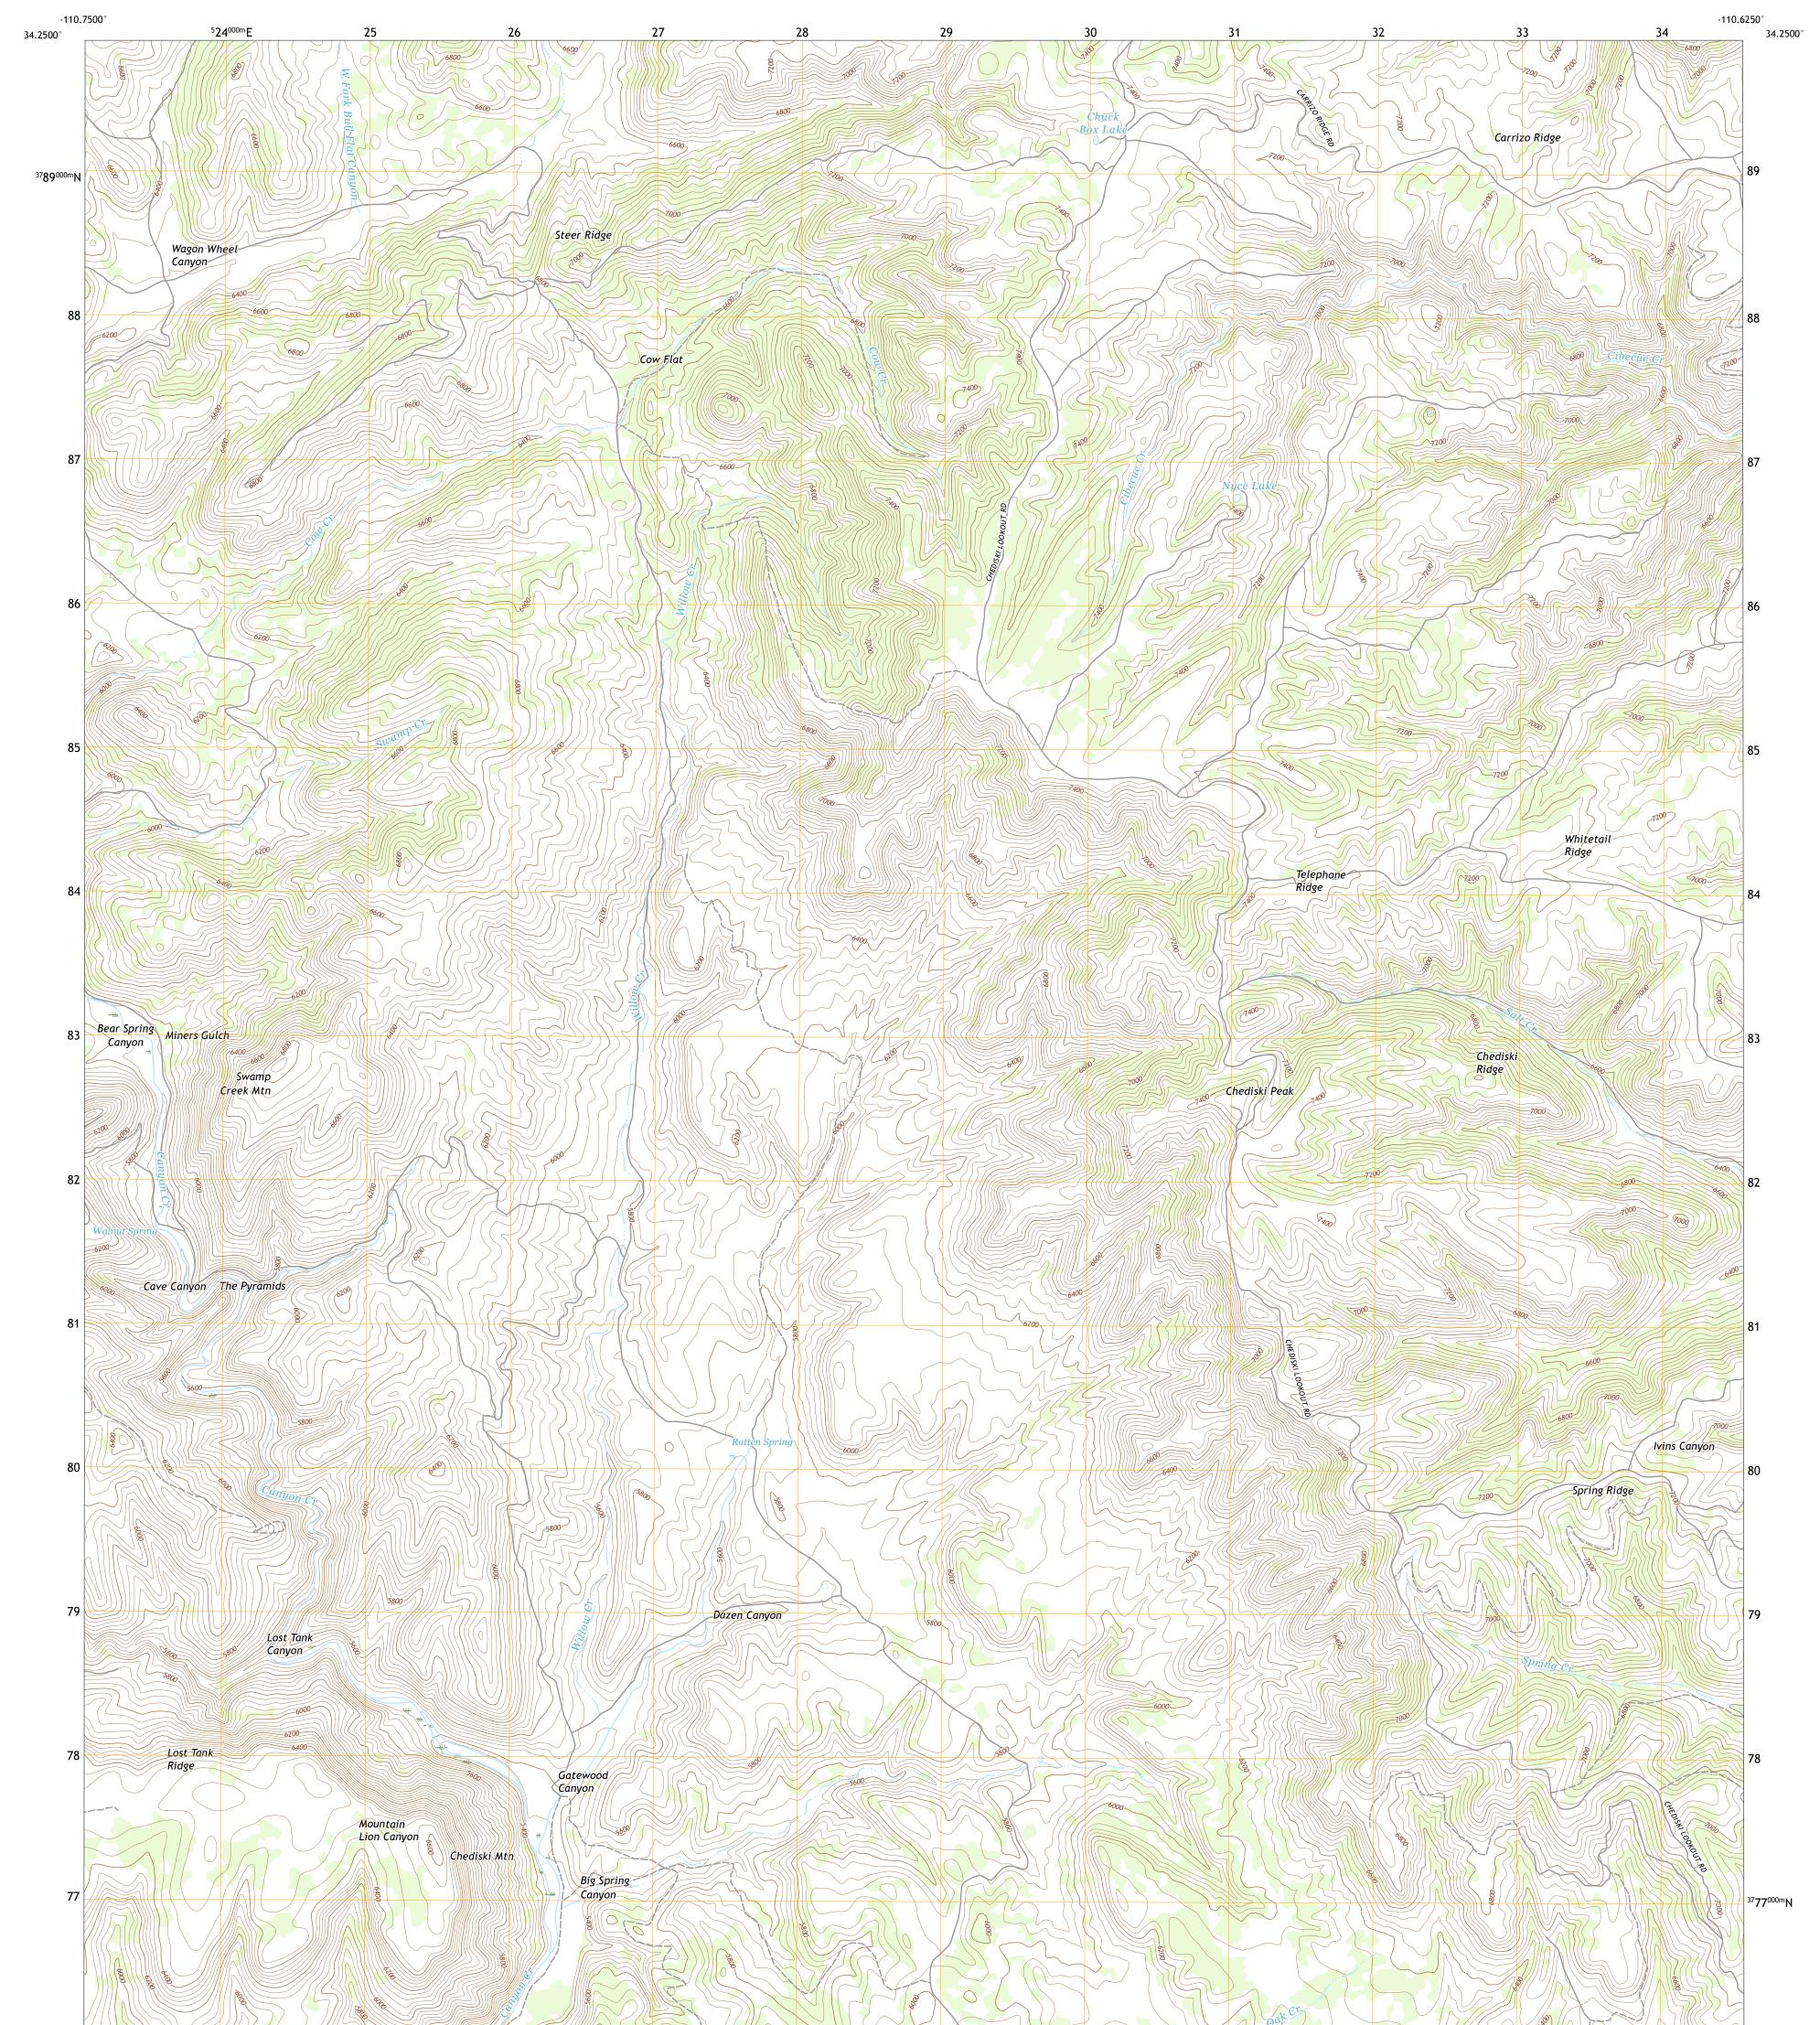

## U.S. DEPARTMENT OF THE INTERIOR U.S. GEOLOGICAL SURVEY

Produced by the United States Geological Survey North American Datum of 1983 (NAD83) World Geodetic System of 1984 (WGS84). Projection and 1 000-meter grid:Universal Transverse Mercator, Zone 12S This map is not a legal document. Boundaries may be generalized for this map scale. Private lands within government reservations may not be shown. Obtain permission before entering private lands.

Imagery......NAIP, June 2015 - August 2015 Roads......ORIS, 1980 - 1984 Names......GNIS, 1980 - 1984 Hydrography......Canter Stream Str

## NSN. 7643016353902 NGA REF NO. US GS X 24 K 69 6 2 3