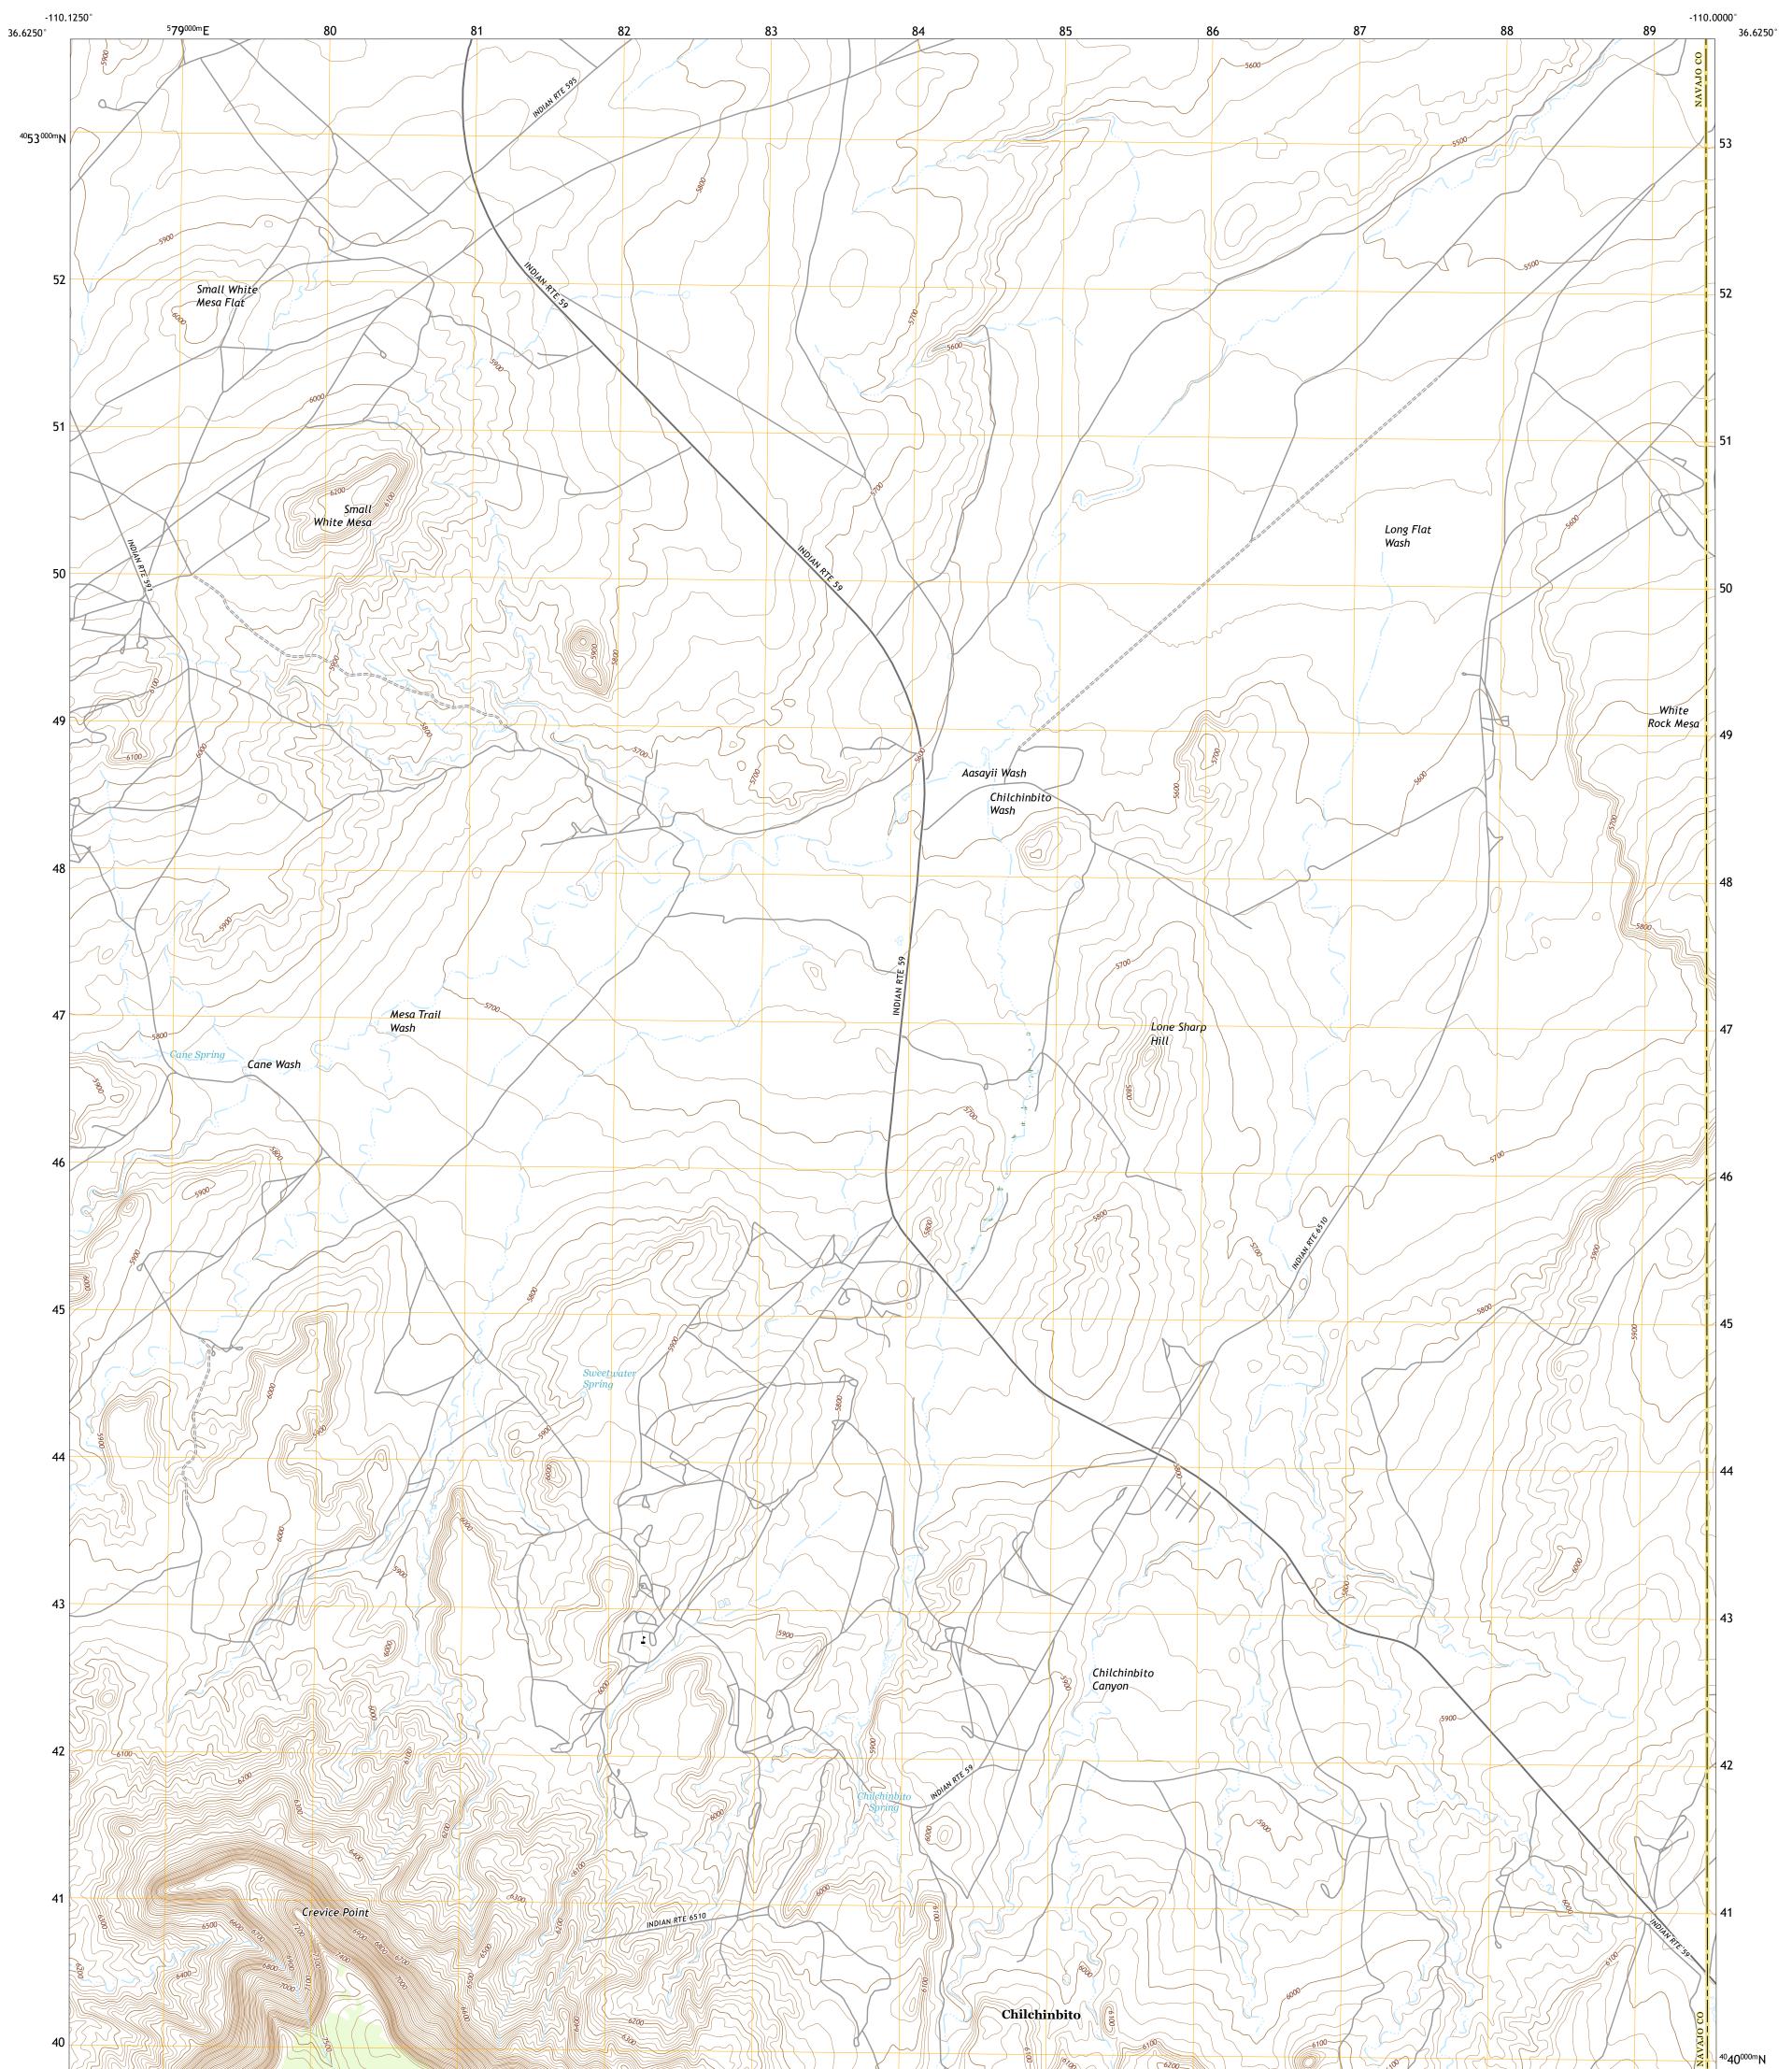

## U.S. DEPARTMENT OF THE INTERIOR U.S. GEOLOGICAL SURVEY

CHILCHINBITO QUADRANGLE ARIZONA 7.5-MINUTE SERIES

Produced by the United States Geological Survey North American Datum of 1983 (NAD83) World Geodetic System of 1984 (WGS84). Projection and 1 000-meter grid:Universal Transverse Mercator, Zone 12S This map is not a legal document. Boundaries may be generalized for this map scale. Private lands within government reservations may not be shown. Obtain permission before entering private lands.

Imagery......NAIP, July 2019 - July 2019 Roads......GNIS, 1980 - 2021 Hydrography......GNIS, 1980 - 2021 Hydrography......National Hydrography Dataset, 2004 - 2019 Contours.....National Elevation Dataset, 1999 Boundaries.....Multiple sources; see metadata file 2019 - 2021 Public Land Survey System......BLM, 2017 Wetlands......BLM, 2017