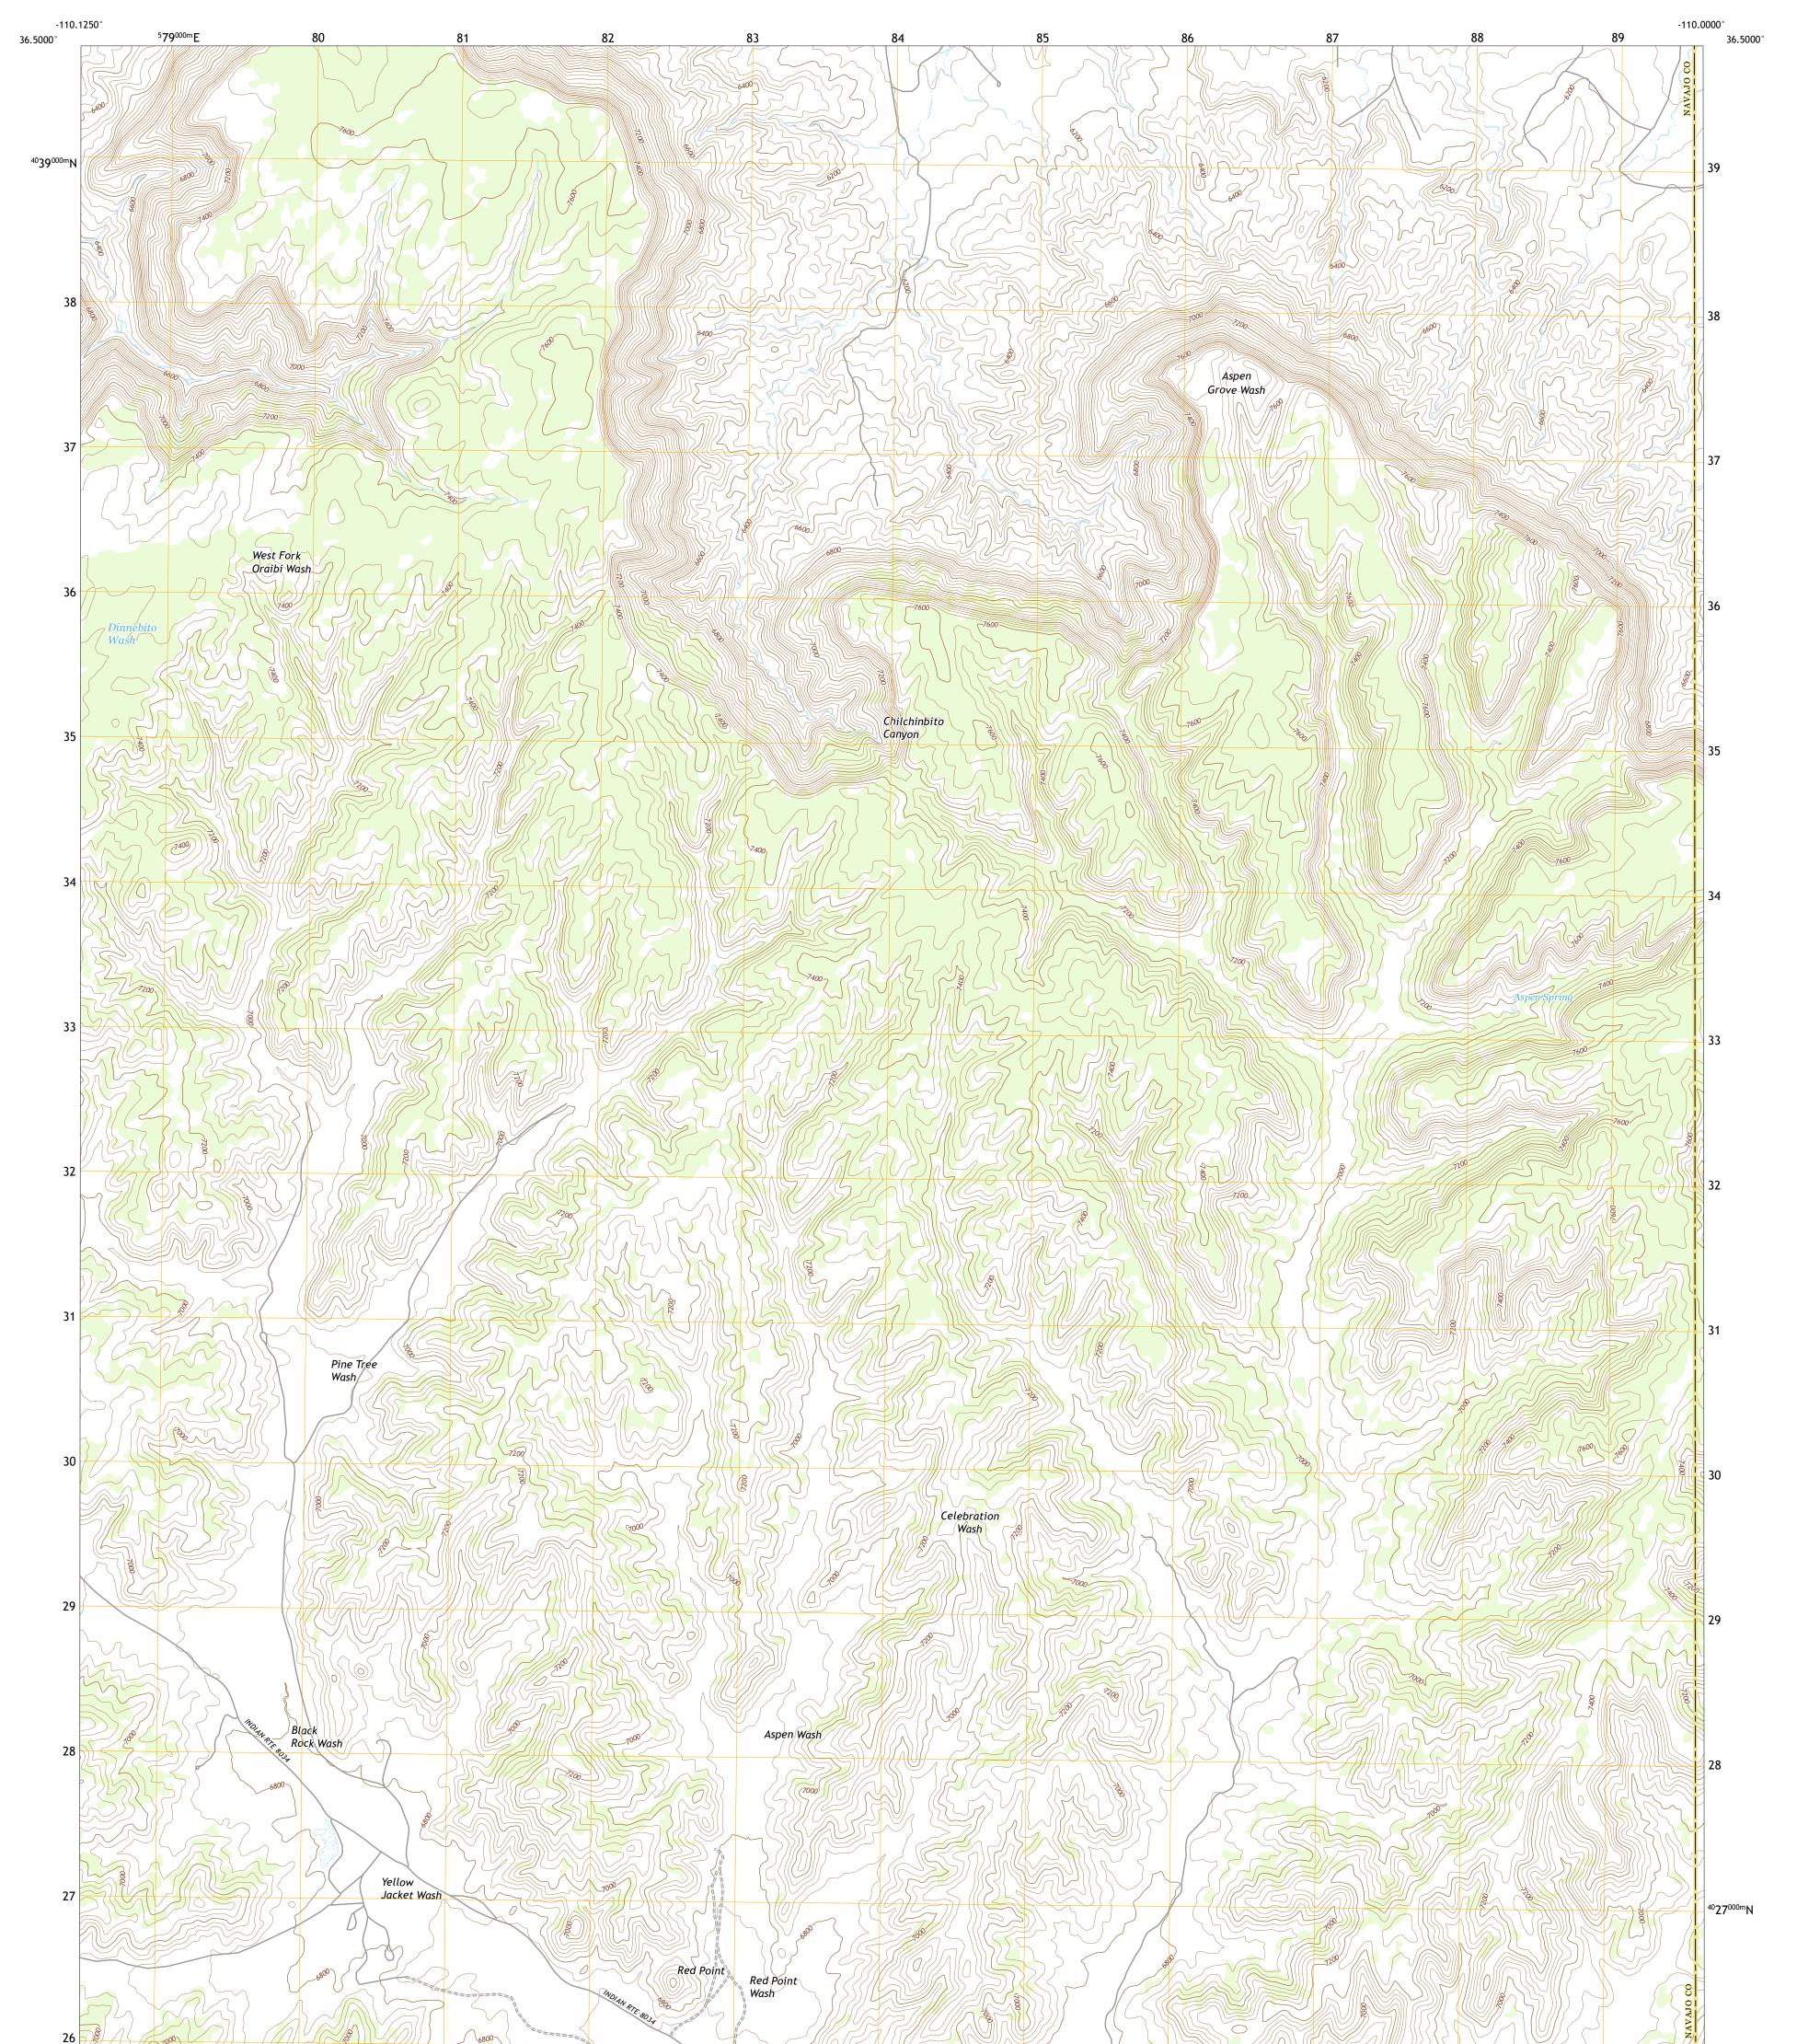

CHILCHINBITO CANYON QUADRANGLE ARIZONA 7.5-MINUTE SERIES

Produced by the United States Geological Survey North American Datum of 1983 (NAD83) World Geodetic System of 1984 (WGS84). Projection and 1 000-meter grid:Universal Transverse Mercator, Zone 12S This map is not a legal document. Boundaries may be generalized for this map scale. Private lands within government reservations may not be shown. Obtain permission before entering private lands.

Imagery......NAIP, July 2019 - July 2019 Roads......GNIS, 1980 - 2021 Hydrography......GNIS, 1980 - 2021 Hydrography......National Hydrography Dataset, 2004 - 2019 Contours.....National Elevation Dataset, 1999 Boundaries.....Multiple sources; see metadata file 2019 - 2021 Public Land Survey System......BLM, 2017 Wetlands......BLM, 2017