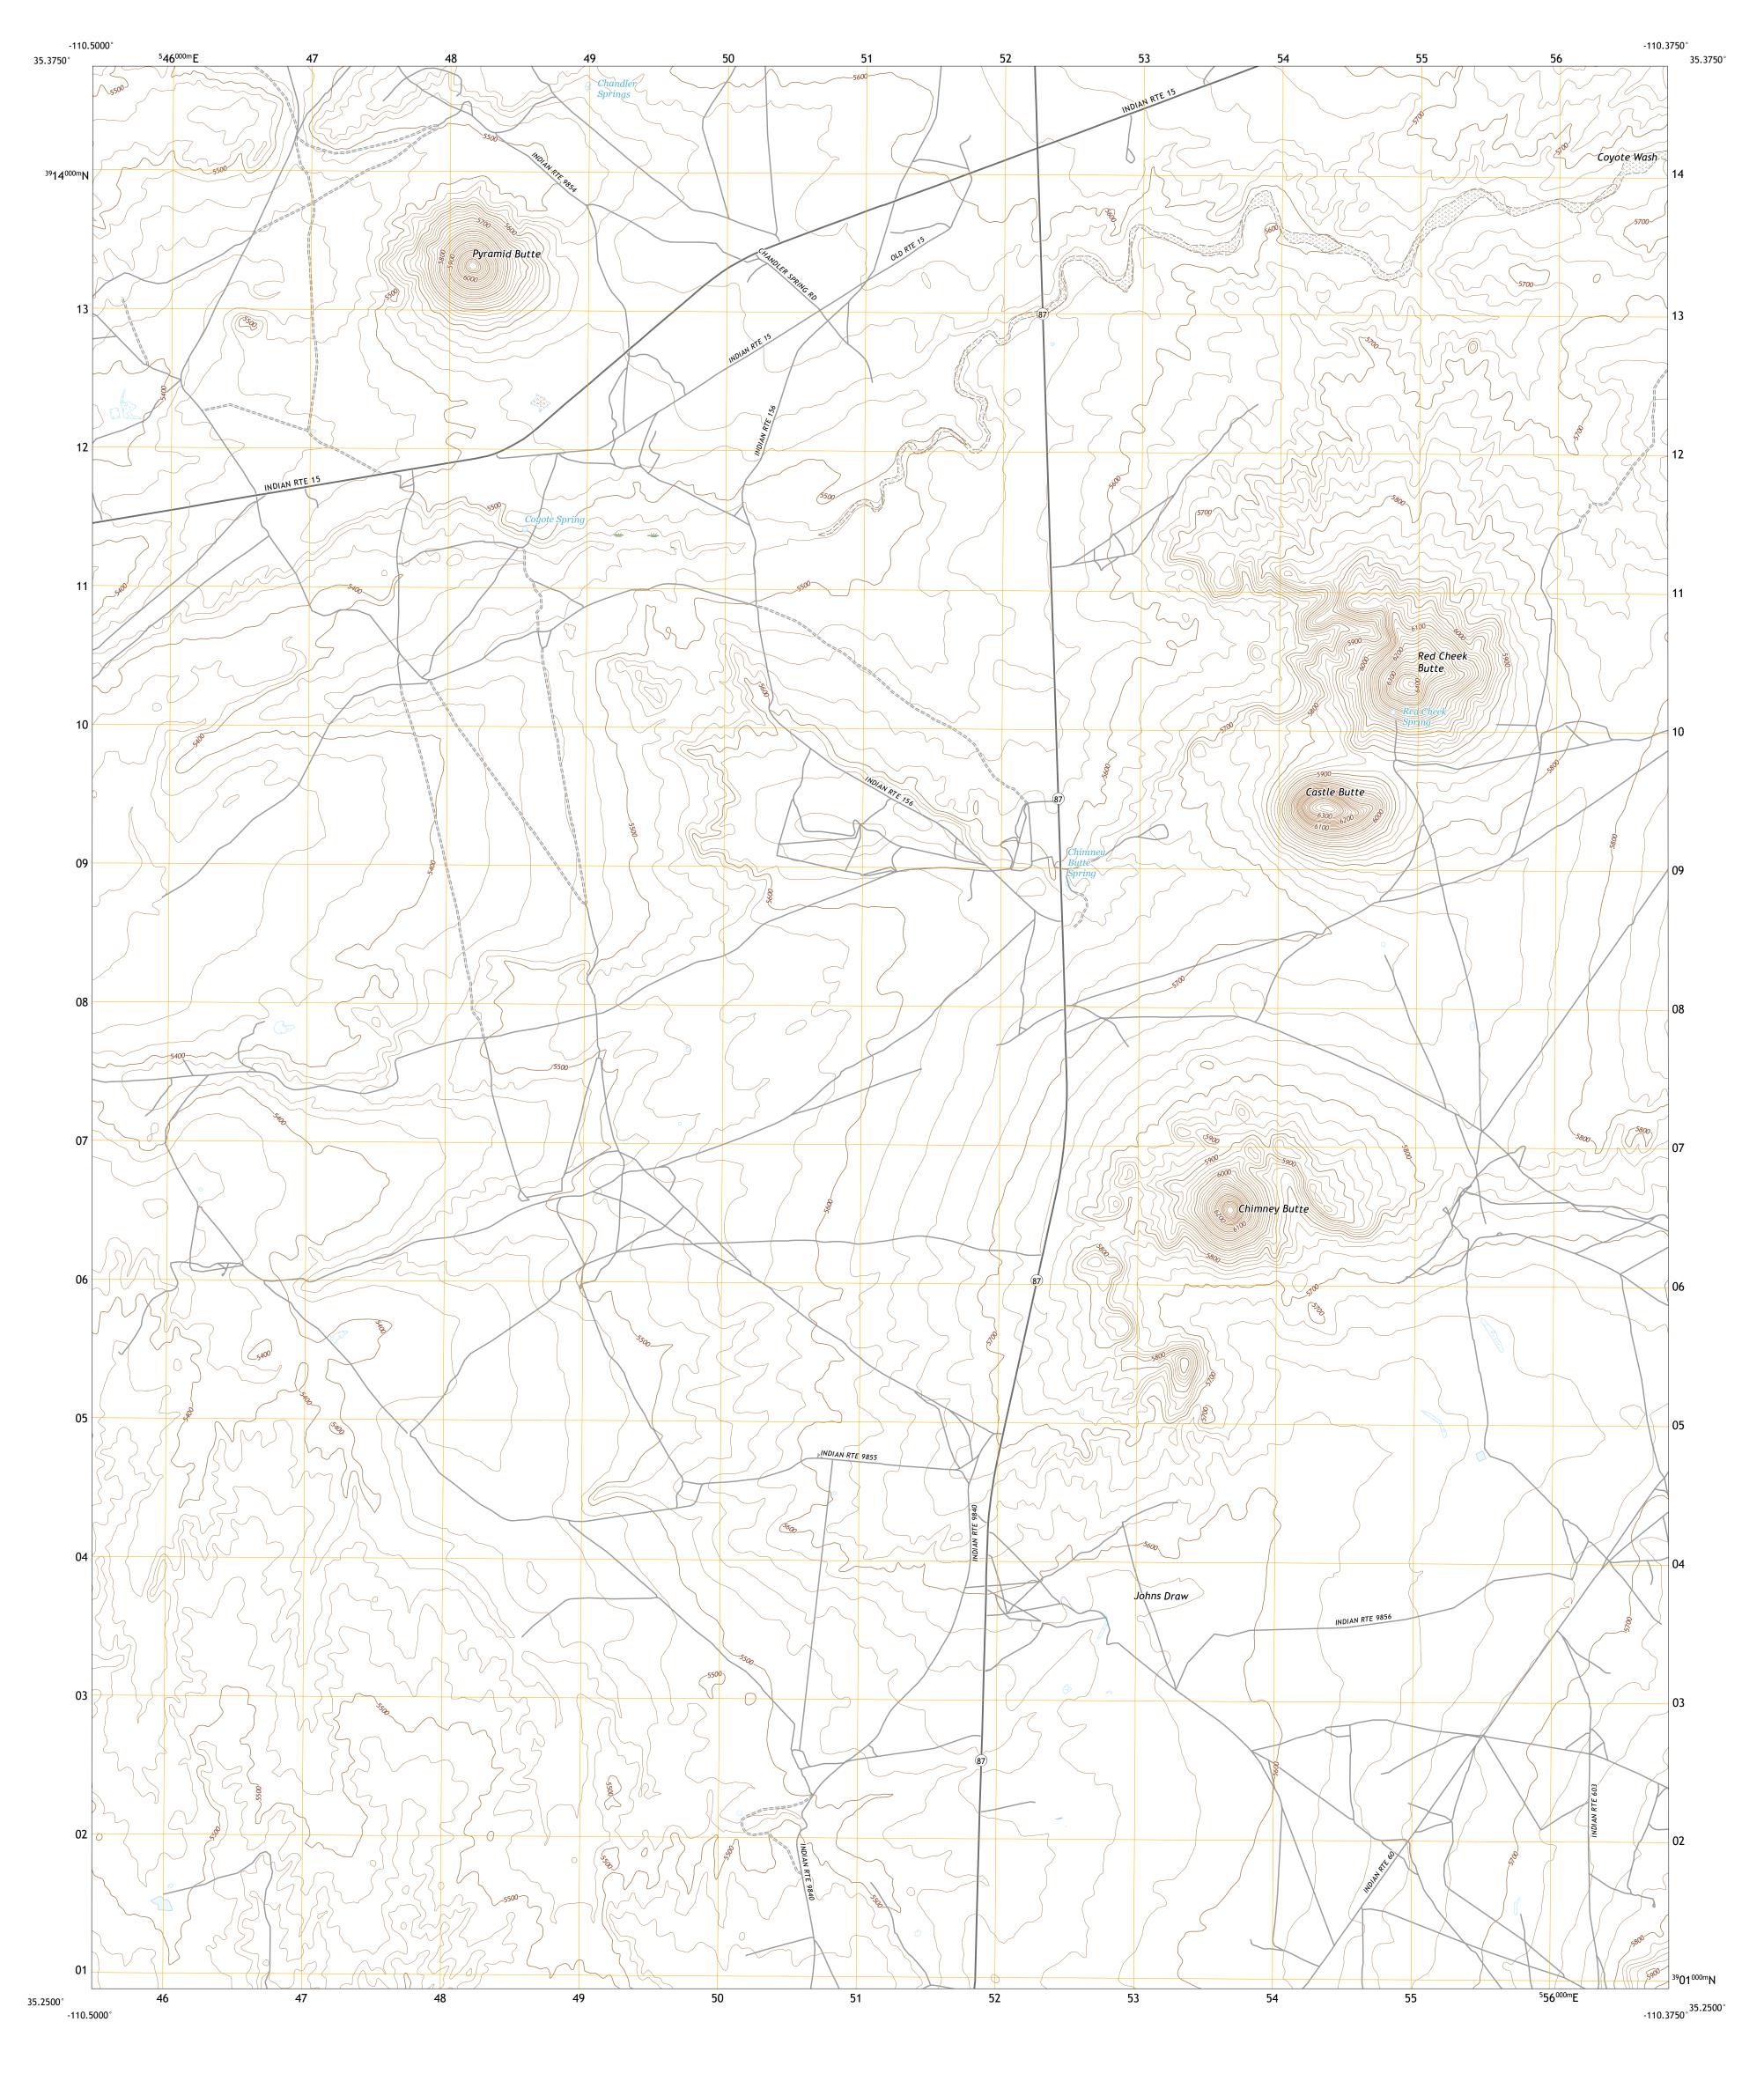

Produced by the United States Geological Survey

North American Datum of 1983 (NAD83) World Geodetic System of 1984 (WGS84). Projection and

1 000-meter grid:Universal Transverse Mercator, Zone 12S

generalized for this map scale. Private lands within government reservations may not be shown. Obtain permission before

This map is not a legal document. Boundaries may be

WE

Grid Zone Designati 12S

CONTOUR INTERVAL 20 FEET NORTH AMERICAN VERTICAL DATUM OF 1988

This map was produced to conform with the

ARIZONA

2021

ROAD CLASSIFICATION