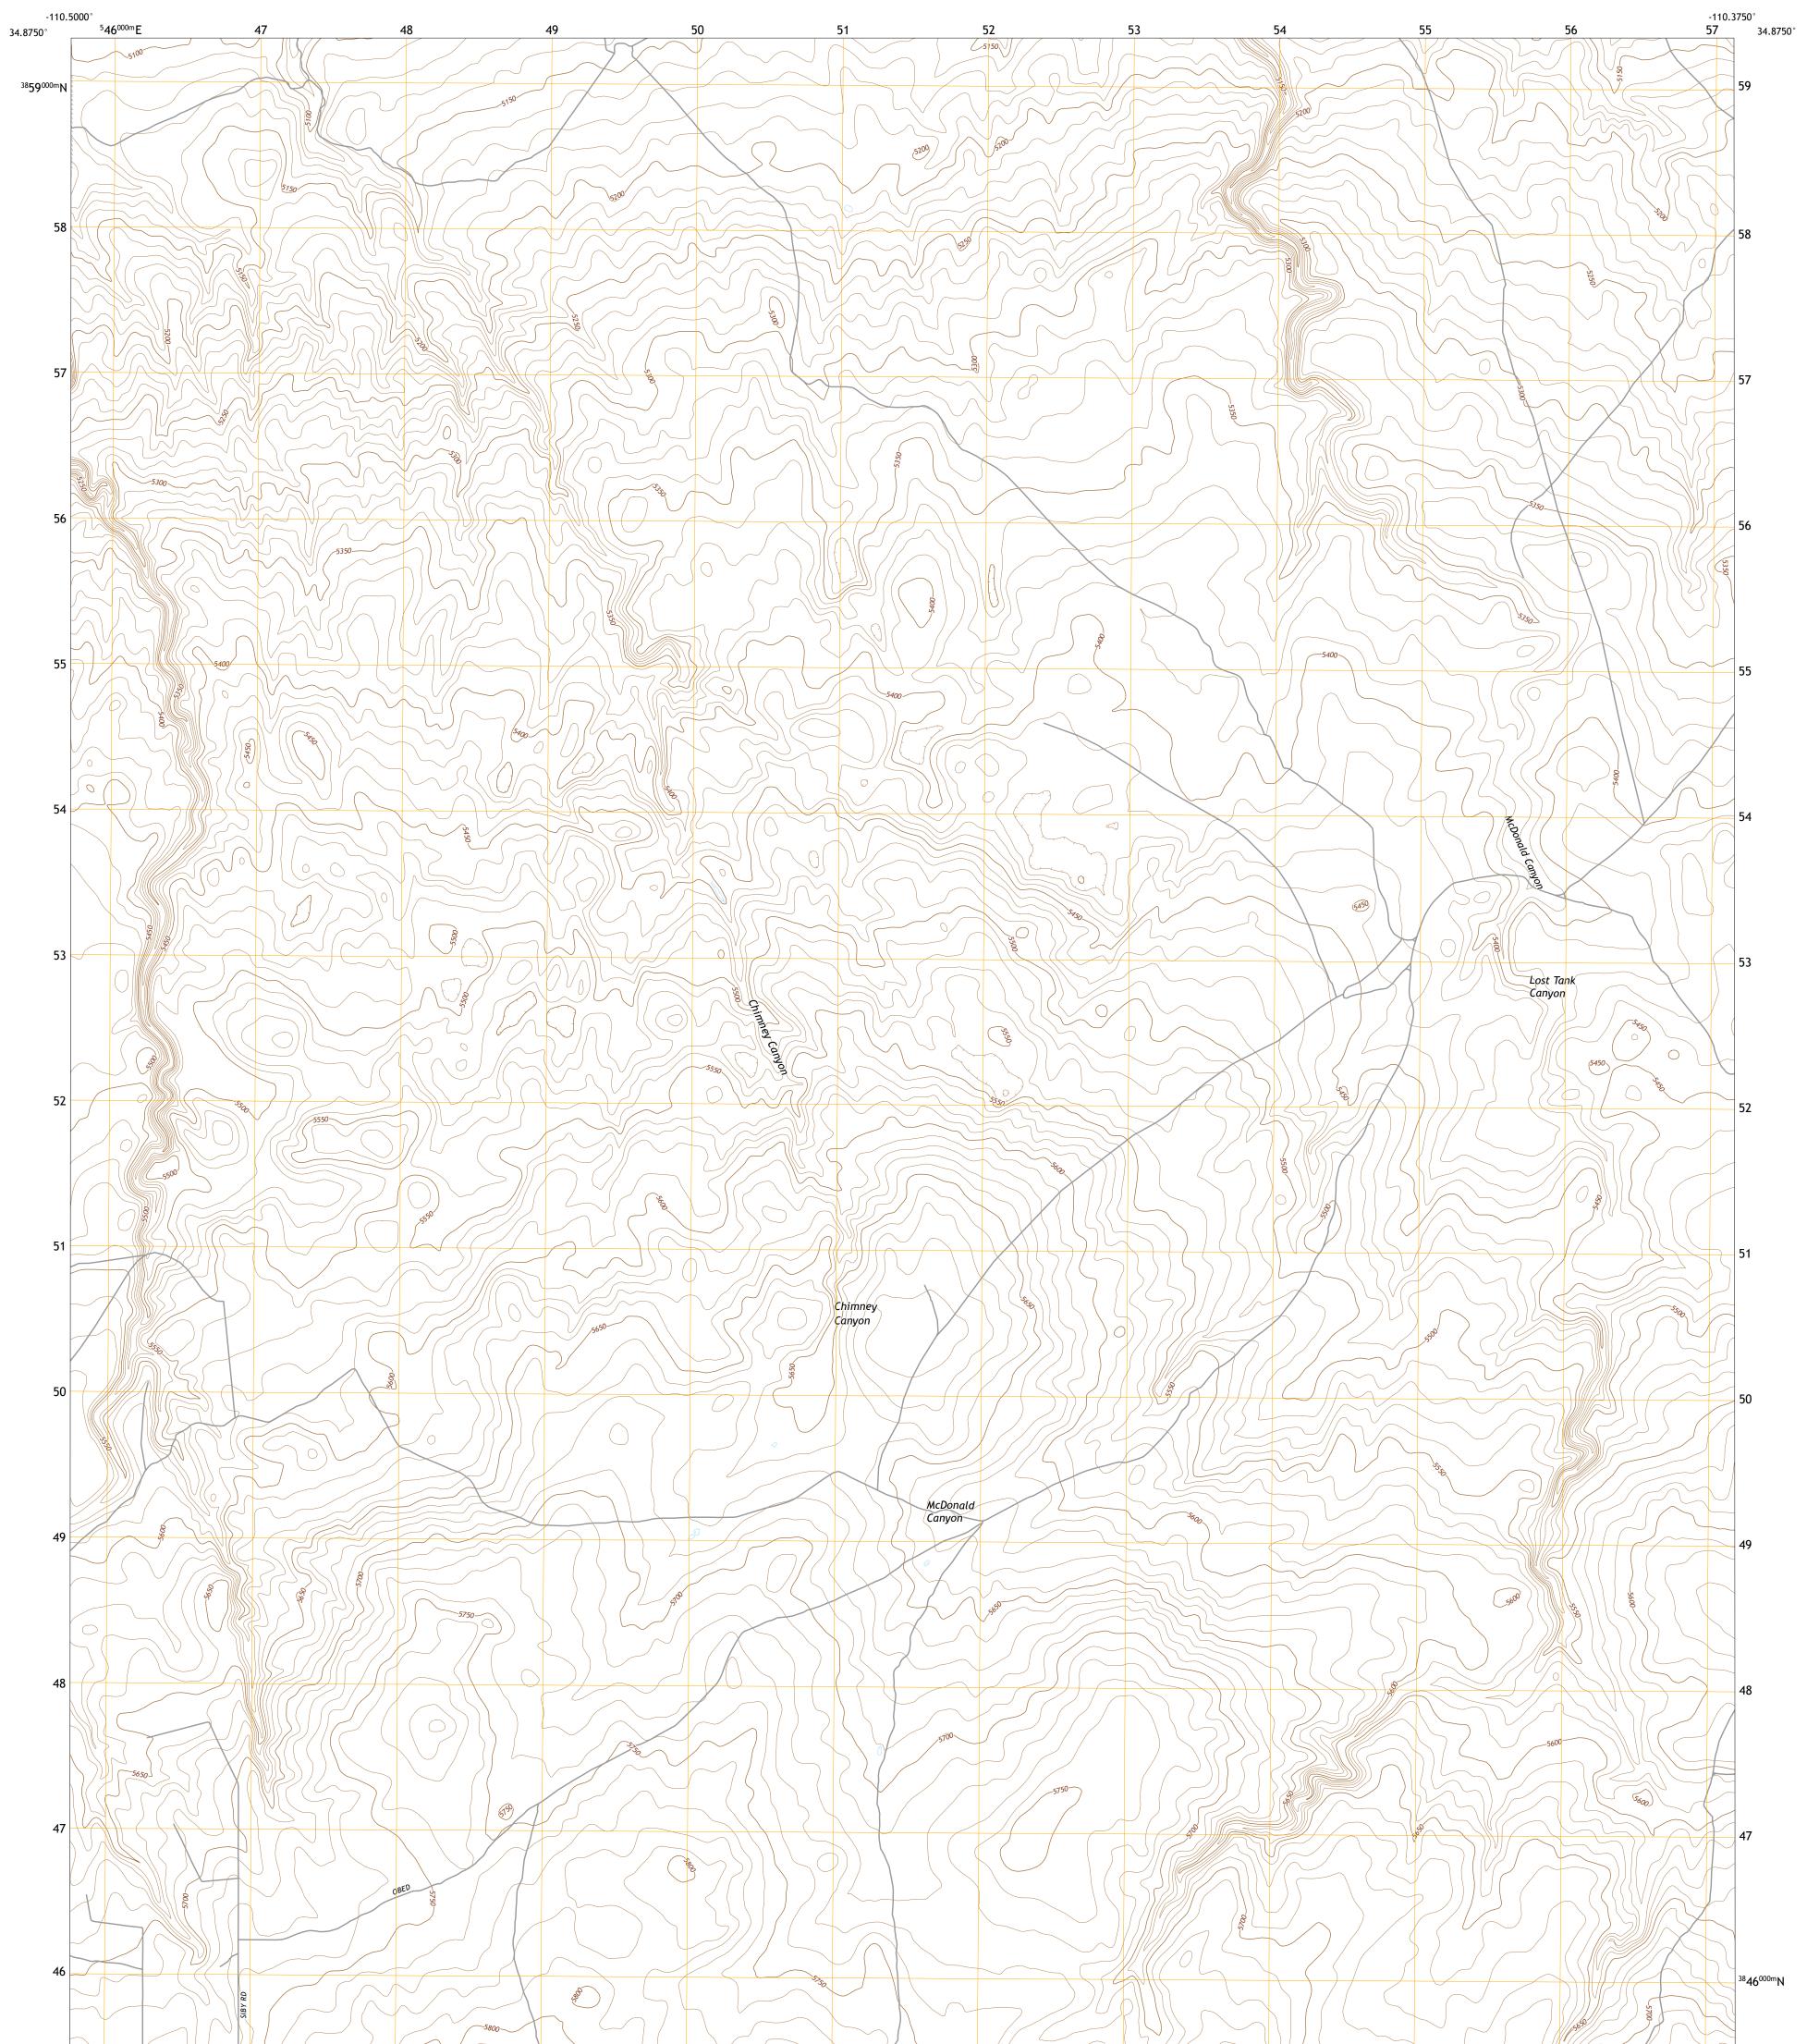

## U.S. DEPARTMENT OF THE INTERIOR U.S. GEOLOGICAL SURVEY

CHIMNEY CANYON QUADRANGLE ARIZONA - NAVAJO COUNTY 7.5-MINUTE SERIES

Produced by the United States Geological Survey North American Datum of 1983 (NAD83) World Geodetic System of 1984 (WGS84). Projection and 1 000-meter grid:Universal Transverse Mercator, Zone 12S This map is not a legal document. Boundaries may be generalized for this map scale. Private lands within government reservations may not be shown. Obtain permission before entering private lands.

Imagery......NAIP, June 2019 - July 2019 Roads......GNIS, 1980 - 2021 Hydrography......GNIS, 1980 - 2021 Hydrography......National Hydrography Dataset, 2005 - 2019 Contours.....National Elevation Dataset, 1999 Boundaries.....Multiple sources; see metadata file 2019 - 2021 Public Land Survey System......BLM, 2017 Wetlands......BLM, 2017